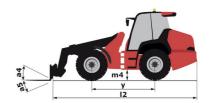

tle                                               | S         | S       | S       |
| Speed control                                               | 0         | 0       | S       |
| Third speed                                                 | 0         | 0       | S       |
| Lighting                                                    |           |         |         |
| Complete road lighting                                      | 0         | S       | S       |
| Flat Led Rotating Beacon                                    | 0         | 0       | 0       |
| Front and rear LED work lights on cab (x4:2 front + 2 rear) | \$/0**    | 0       | S       |
| Front and rear work lights on cab (x4)                      | S         | S       | -       |

## MLA 7-75 H-Z - Dimensional drawing











## **Head Office**

B.P. 249 - 430 rue de l'Aubinière 44150 Ancenis Cedex - France Tel: +33 (0)2 40 09 10 11 - Fax: +33 (0)2 40 09 10 97 www.manitou.com



This publication provides a description of the configuration versions and options for Manitou products, which may differ for equipment. The equipment presented in this brochure may be part of a series, as an option, or it may not be available, depending on the versions. Manitou reserves the right, at any time and without notice, to amend the specifications described and represented. The specifications provided do not bind the manufacturer. For more details, please contact your Manitou agent. This is not a contractually binding document. The presentation of the products is not contractually binding. List of specifications non-exhau