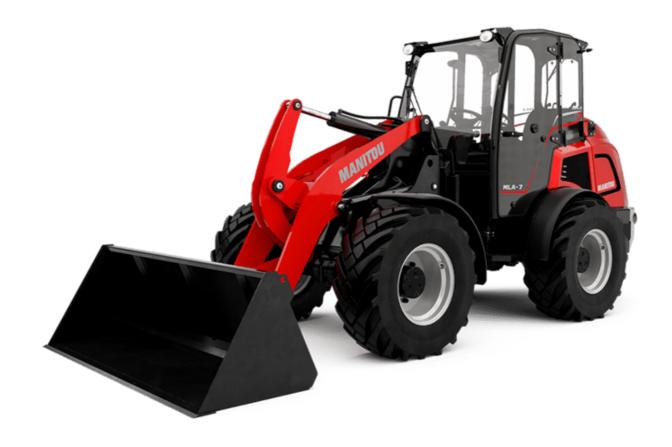

Technical sheet:

## MLA 7-75 H-Z





| Capacities  |           |                                       |  |
|----------------------------------------------------------------------------------------------------------------------------------------------------------------------------------------------------------------------------------------------------------------------------------------------------------------------------------------------------------------------------------------------------------------------------------------------------------------------------------------------------------------------------------------------------------------------------------------------------------------------------------------------------------------------------------------------------------------------------------------------------