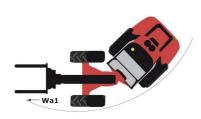

hrottle                                               | S         | S       | S       |
| Speed control                                               | 0         | 0       | S       |
| Third speed                                                 | 0         | 0       | S       |
| Lighting                                                    |           |         |         |
| Complete road lighting                                      | 0         | S       | S       |
| Flat Led Rotating Beacon                                    | 0         | 0       | 0       |
| Front and rear LED work lights on cab (x4:2 front + 2 rear) | \$/0**    | 0       | S       |
| Front and rear work lights on cab (x4)                      | S         | S       | -       |

## MLA 7-75 H-Z - Dimensional drawing











## **Head Office**

B.P. 249 - 430 rue de l'Aubinière 44150 Ancenis Cedex - France Tel: +33 (0)2 40 09 10 11 - Fax: +33 (0)2 40 09 10 97 www.manitou.com



This publication provides a description of the configuration versions and options for Manitou products, which may differ for equipment. The equipment presented in this brochure may be part of a series, as an option, or it may not be available, depending on the versions. Manitou reserves the right, at any time and without notice, to amend the specifications described and represented. The specifications provided do not bind the manufacturer. For more details, please contact your Manitou agent. This is not a contractually binding document. The presentation of the products is not contractually binding. List of specifications non-e