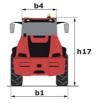

ottle                                               | S         | S       | S       |
| Speed control                                               | 0         | 0       | S       |
| Third speed                                                 | 0         | 0       | S       |
| Lighting                                                    |           |         |         |
| Complete road lighting                                      | 0         | S       | S       |
| Flat Led Rotating Beacon                                    | 0         | 0       | 0       |
| Front and rear LED work lights on cab (x4:2 front + 2 rear) | \$/0**    | 0       | S       |
| Front and rear work lights on cab (x4)                      | S         | S       | -       |

## MLA 7-75 H-Z - Dimensional drawing











## **Head Office**

B.P. 249 - 430 rue de l'Aubinière 44150 Ancenis Cedex - France Tel: +33 (0)2 40 09 10 11 - Fax: +33 (0)2 40 09 10 97 www.manitou.com



This publication provides a description of the configuration versions and options for Manitou products, which may differ for equipment. The equipment presented in this brochure may be part of a series, as an option, or it may not be available, depending on the versions. Manitou reserves the right, at any time and without notice, to amend the specifications described and represented. The specifications provided do not bind the manufacturer. For more details, please contact your Manitou agent. This is not a contractually binding document. The presentation of the products is not contractually binding. List of specifications non-exh