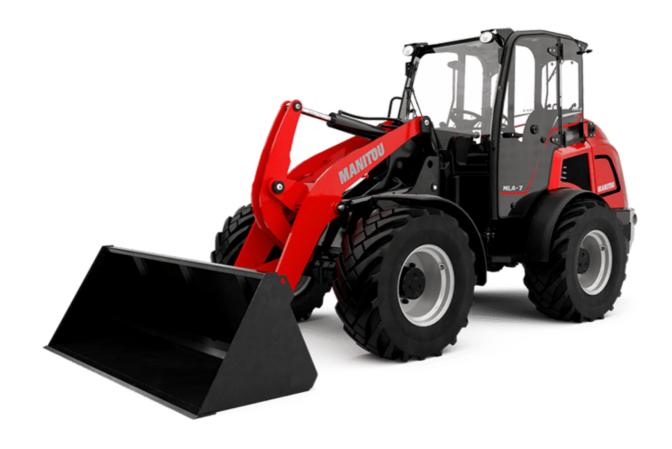

## MLA 7-75 H-Z

|                                                                  | <b>MLA 7-75 H-Z</b> Greated on 27 April 2024 at 8.18.00 |
|------------------------------------------------------------------|---------------------------------------------------------|
| Capacities                                                       | Metric                                                  |
| tatic tipping load with bucket (straight)                        | 3378 kg                                                 |
| Static tipping load with bucket (full turn)                      | 2621 kg                                                 |
| Static tipping load with forks (straight)                        | 2741 kg                                                 |
| Static tipping load with forks (full turn)                       | 2174 kg                                                 |
| Max. height of bucket pivot point                                | h35 3.47 m                                              |
| Max. lifting height (below forks)                                | h3 3.28 m                                               |
| Breakout force with bucket                                       | 5906 daN                                                |
| Weight and dimensions                                            |                                                         |
| Inladen weight (with forks) with 4-post canopy                   | 4781 kg                                                 |
| Inladen weight (with forks)                                      | 4953 kg                                                 |
| Vheelbase                                                        | y 2.06 m                                                |
| Overall width of 4 posts canopy                                  | b22 1.28 m                                              |
| Overall cab width                                                | b4 1.28 m                                               |
| Overall height with FOPS removed and ROPS folded                 | h36 1.99 m                                              |
| •                                                                | h38 2.48 m                                              |
| Overall height with 4 posts canopy Overall height with cab       | h17 2.48 m                                              |
|                                                                  |                                                         |
| Filt-up angle                                                    | a4 45°<br>a5 45°                                        |
| Filt-down angle                                                  |                                                         |
| Articulation angle                                               | a19 45°                                                 |
| Overall width less bucket                                        | b1 1.74 m                                               |
| Overall length - Less Bucket                                     | 12 4.44 m                                               |
| Ground clearance                                                 | m4 0.31 m                                               |
| Engine                                                           |                                                         |
| Engine brand                                                     | Deutz                                                   |
| Engine model                                                     | TD_3_6_L4                                               |
| Ingine norm                                                      | Stage IIIB, Stage V, Tier 4                             |
| Number of cylinders / Capacity of cylinders                      | 4 - 3600 cm³                                            |
| .C. Engine power rating / Power                                  | 74.30 Hp / 55.40 kW                                     |
| Max. torque / Engine rotation                                    | 330 Nm / 1600 rpm                                       |
| Engine cooling system                                            | 2 radiators water + hydraulic oil                       |
| Transmission Transmission                                        |                                                         |
| Fransmission type                                                | Hydrostatic                                             |
| Number of gears (forward / reverse)                              | 2/2                                                     |
| Max. travel speed (may vary according to applicable regulations) | 30 km/h                                                 |
| Fravel speed (laden)                                             | 20 km/h                                                 |
| Differential lock                                                | Front and rear locking of the machi                     |
| Parking brake                                                    | Manual Manual                                           |
| <del>lydraulics</del>                                            |                                                         |
| lydraulic pump type                                              | Gear pump                                               |
| Hydraulic flow - Pressure                                        | 70 l/min / 200 bar                                      |
| ligh-Flow Option (I/min)                                         | 110 l/min                                               |
| Orive hydraulic system pressure                                  | 380 bar                                                 |
| Fank capacities                                                  |                                                         |
| łydraulic oil                                                    | 741                                                     |
| Fuel tank                                                        | 102                                                     |
| Noise and vibration                                              |                                                         |
| /ibration to whole hand/arm                                      | < 2.50 m/s²                                             |
| Miscellaneous                                                    |                                                         |
| Safety cab homologation                                          | ROPS - FOPS level 1 cab                                 |