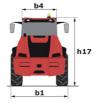

## MLA 7-75 H-Z

|                                                                  | <b>MLA 7-75 H-Z</b> Greated on 27 April 2024 at 8.18.00 |
|------------------------------------------------------------------|---------------------------------------------------------|
| Capacities                                                       | Metric                                                  |
| tatic tipping load with bucket (straight)                        | 3378 kg                                                 |
| Static tipping load with bucket (full turn)                      | 2621 kg                                                 |
| Static tipping load with forks (straight)                        | 2741 kg                                                 |
| Static tipping load with forks (full turn)                       | 2174 kg                                                 |
| Max. height of bucket pivot point                                | h35 3.47 m                                              |
| Max. lifting height (below forks)                                | h3 3.28 m                                               |
| Breakout force with bucket                                       | 5906 daN                                                |
| Weight and dimensions                                            |                                                         |
| Inladen weight (with forks) with 4-post canopy                   | 4781 kg                                                 |
| Inladen weight (with forks)                                      | 4953 kg                                                 |
| Vheelbase                                                        | y 2.06 m                                                |
| Overall width of 4 posts canopy                                  | b22 1.28 m                                              |
| Overall cab width                                                | b4 1.28 m                                               |
| Overall height with FOPS removed and ROPS folded                 | h36 1.99 m                                              |
| •                                                                | h38 2.48 m                                              |
| Overall height with 4 posts canopy Overall height with cab       | h17 2.48 m                                              |
|                                                                  |                                                         |
| Filt-up angle                                                    | a4 45°<br>a5 45°                                        |
| Filt-down angle                                                  |                                                         |
| Articulation angle                                               | a19 45°                                                 |
| Overall width less bucket                                        | b1 1.74 m                                               |
| Overall length - Less Bucket                                     | 12 4.44 m                                               |
| Ground clearance                                                 | m4 0.31 m                                               |
| Engine                                                           |                                                         |
| Engine brand                                                     | Deutz                                                   |
| Engine model                                                     | TD_3_6_L4                                               |
| Ingine norm                                                      | Stage IIIB, Stage V, Tier 4                             |
| Number of cylinders / Capacity of cylinders                      | 4 - 3600 cm³                                            |
| .C. Engine power rating / Power                                  | 74.30 Hp / 55.40 kW                                     |
| Max. torque / Engine rotation                                    | 330 Nm / 1600 rpm                                       |
| Engine cooling system                                            | 2 radiators water + hydraulic oil                       |
| Transmission Transmission                                        |                                                         |
| Fransmission type                                                | Hydrostatic                                             |
| Number of gears (forward / reverse)                              | 2/2                                                     |
| Max. travel speed (may vary according to applicable regulations) | 30 km/h                                                 |
| Fravel speed (laden)                                             | 20 km/h                                                 |
| Differential lock                                                | Front and rear locking of the machi                     |
| Parking brake                                                    | Manual Manual                                           |
| <del>lydraulics</del>                                            |                                                         |
| lydraulic pump type                                              | Gear pump                                               |
| Hydraulic flow - Pressure                                        | 70 l/min / 200 bar                                      |
| ligh-Flow Option (I/min)                                         | 110 l/min                                               |
| Orive hydraulic system pressure                                  | 380 bar                                                 |
| Fank capacities                                                  |                                                         |
| łydraulic oil                                                    | 741                                                     |
| Fuel tank                                                        | 102                                                     |
| Noise and vibration                                              |                                                         |
| /ibration to whole hand/arm                                      | < 2.50 m/s²                                             |
| Miscellaneous                                                    |                                                         |
| Safety cab homologation                                          | ROPS - FOPS level 1 cab                                 |

## MLA 7-75 H-Z - Dimensional drawing