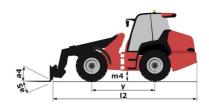

## MLA 7-75 H-Z

|                                                                  | <b>MLA 7-75 H-Z</b> Greated on 27 April 2024 at 8.18.00 |
|------------------------------------------------------------------|---------------------------------------------------------|
| Capacities                                                       | Metric                                                  |
| tatic tipping load with bucket (straight)                        | 3378 kg                                                 |
| Static tipping load with bucket (full turn)                      | 2621 kg                                                 |
| Static tipping load with forks (straight)                        | 2741 kg                                                 |
| Static tipping load with forks (full turn)                       | 2174 kg                                                 |
| Max. height of bucket pivot point                                | h35 3.47 m                                              |
| Max. lifting height (below forks)                                | h3 3.28 m                                               |
| Breakout force with bucket                                       | 5906 daN                                                |
| Weight and dimensions                                            |                                                         |
| Inladen weight (with forks) with 4-post canopy                   | 4781 kg                                                 |
| Inladen weight (with forks)                                      | 4953 kg                                                 |
| Vheelbase                                                        | y 2.06 m                                                |
| Overall width of 4 posts canopy                                  | b22 1.28 m                                              |
| Overall cab width                                                | b4 1.28 m                                               |
| Overall height with FOPS removed and ROPS folded                 | h36 1.99 m                                              |
| •                                                                | h38 2.48 m                                              |
| Overall height with 4 posts canopy Overall height with cab       | h17 2.48 m                                              |
|                                                                  |                                                         |
| Filt-up angle                                                    | a4 45°<br>a5 45°                                        |
| Filt-down angle                                                  |                                                         |
| Articulation angle                                               | a19 45°                                                 |
| Overall width less bucket                                        | b1 1.74 m                                               |
| Overall length - Less Bucket                                     | 12 4.44 m                                               |
| Ground clearance                                                 | m4 0.31 m                                               |
| Engine                                                           |                                                         |
| Engine brand                                                     | Deutz                                                   |
| Engine model                                                     | TD_3_6_L4                                               |
| Ingine norm                                                      | Stage IIIB, Stage V, Tier 4                             |
| Number of cylinders / Capacity of cylinders                      | 4 - 3600 cm³                                            |
| .C. Engine power rating / Power                                  | 74.30 Hp / 55.40 kW                                     |
| Max. torque / Engine rotation                                    | 330 Nm / 1600 rpm                                       |
| Engine cooling system                                            | 2 radiators water + hydraulic oil                       |
| Transmission Transmission                                        |                                                         |
| Fransmission type                                                | Hydrostatic                                             |
| Number of gears (forward / reverse)                              | 2/2                                                     |
| Max. travel speed (may vary according to applicable regulations) | 30 km/h                                                 |
| Fravel speed (laden)                                             | 20 km/h                                                 |
| Differential lock                                                | Front and rear locking of the machi                     |
| Parking brake                                                    | Manual Manual                                           |
| <del>lydraulics</del>                                            |                                                         |
| lydraulic pump type                                              | Gear pump                                               |
| Hydraulic flow - Pressure                                        | 70 l/min / 200 bar                                      |
| ligh-Flow Option (I/min)                                         | 110 l/min                                               |
| Orive hydraulic system pressure                                  | 380 bar                                                 |
| Fank capacities                                                  |                                                         |
| łydraulic oil                                                    | 741                                                     |
| Fuel tank                                                        | 102                                                     |
| Noise and vibration                                              |                                                         |
| /ibration to whole hand/arm                                      | < 2.50 m/s²                                             |
| Miscellaneous                                                    |                                                         |
| Safety cab homologation                                          | ROPS - FOPS level 1 cab                                 |

## MLA 7-75 H-Z - Dimensional drawing