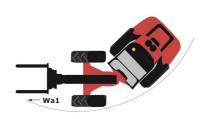

## MLA 7-75 H-Z

|                                                                  | <b>MLA 7-75 H-Z</b> Greated on 27 April 2024 at 8.18.00 |
|------------------------------------------------------------------|---------------------------------------------------------|
| Capacities                                                       | Metric                                                  |
| tatic tipping load with bucket (straight)                        | 3378 kg                                                 |
| Static tipping load with bucket (full turn)                      | 2621 kg                                                 |
| Static tipping load with forks (straight)                        | 2741 kg                                                 |
| Static tipping load with forks (full turn)                       | 2174 kg                                                 |
| Max. height of bucket pivot point                                | h35 3.47 m                                              |
| Max. lifting height (below forks)                                | h3 3.28 m                                               |
| Breakout force with bucket                                       | 5906 daN                                                |
| Weight and dimensions                                            |                                                         |
| Inladen weight (with forks) with 4-post canopy                   | 4781 kg                                                 |
| Inladen weight (with forks)                                      | 4953 kg                                                 |
| Vheelbase                                                        | y 2.06 m                                                |
| Overall width of 4 posts canopy                                  | b22 1.28 m                                              |
| Overall cab width                                                | b4 1.28 m                                               |
| Overall height with FOPS removed and ROPS folded                 | h36 1.99 m                                              |
| •                                                                | h38 2.48 m                                              |
| Overall height with 4 posts canopy Overall height with cab       | h17 2.48 m                                              |
|                                                                  |                                                         |
| Filt-up angle                                                    | a4 45°<br>a5 45°                                        |
| Filt-down angle                                                  |                                                         |
| Articulation angle                                               | a19 45°                                                 |
| Overall width less bucket                                        | b1 1.74 m                                               |
| Overall length - Less Bucket                                     | 12 4.44 m                                               |
| Ground clearance                                                 | m4 0.31 m                                               |
| Engine                                                           |                                                         |
| Engine brand                                                     | Deutz                                                   |
| Engine model                                                     | TD_3_6_L4                                               |
| Ingine norm                                                      | Stage IIIB, Stage V, Tier 4                             |
| Number of cylinders / Capacity of cylinders                      | 4 - 3600 cm³                                            |
| .C. Engine power rating / Power                                  | 74.30 Hp / 55.40 kW                                     |
| Max. torque / Engine rotation                                    | 330 Nm / 1600 rpm                                       |
| Engine cooling system                                            | 2 radiators water + hydraulic oil                       |
| Transmission Transmission                                        |                                                         |
| Fransmission type                                                | Hydrostatic                                             |
| Number of gears (forward / reverse)                              | 2/2                                                     |
| Max. travel speed (may vary according to applicable regulations) | 30 km/h                                                 |
| Fravel speed (laden)                                             | 20 km/h                                                 |
| Differential lock                                                | Front and rear locking of the machi                     |
| Parking brake                                                    | Manual Manual                                           |
| <del>lydraulics</del>                                            |                                                         |
| lydraulic pump type                                              | Gear pump                                               |
| Hydraulic flow - Pressure                                        | 70 l/min / 200 bar                                      |
| ligh-Flow Option (I/min)                                         | 110 l/min                                               |
| Orive hydraulic system pressure                                  | 380 bar                                                 |
| Fank capacities                                                  |                                                         |
| łydraulic oil                                                    | 741                                                     |
| Fuel tank                                                        | 102                                                     |
| Noise and vibration                                              |                                                         |
| /ibration to whole hand/arm                                      | < 2.50 m/s²                                             |
| Miscellaneous                                                    |                                                         |
| Safety cab homologation                                          | ROPS - FOPS level 1 cab                                 |

## MLA 7-75 H-Z - Dimensional drawing