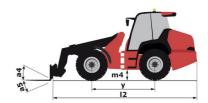

## MLA 7-75 H-Z

| Capacities                                                       |       | Metric                                |  |
|------------------------------------------------------------------|-------|---------------------------------------|--|
| tatic tipping load with bucket (straight)                        |       | 3378 kg                               |  |
| tatic tipping load with bucket (full tum)                        |       | 2621 kg                               |  |
| tatic tipping load with forks (straight)                         |       | 2741 kg                               |  |
| tatic tipping load with forks (full turn)                        |       | 2174 kg                               |  |
| fax. height of bucket pivot point                                | h35   | 3.47 m                                |  |
| fax. lifting height (below forks)                                | h3    | 3.28 m                                |  |
| Breakout force with bucket                                       |       | 5906 daN                              |  |
| Veight and dimensions                                            |       |                                       |  |
| nladen weight (with forks) with 4-post canopy                    |       | 4781 kg                               |  |
| Inladen weight (with forks)                                      |       | 4953 kg                               |  |
| Vheelbase                                                        | у     | 2.06 m                                |  |
| Overall width of 4 posts canopy                                  | b22   | 1.28 m                                |  |
| verall cab width                                                 | b4    | 1.28 m                                |  |
| Overall height with FOPS removed and ROPS folded                 | h36   | 1.99 m                                |  |
| Overall height with 4 posts canopy                               | h38   | 2.48 m                                |  |
| Overall height with cab                                          | h17   | 2.48 m                                |  |
| Tilt-up angle                                                    | a4    | 45 °                                  |  |
| ilt-down angle                                                   | a5    | 45 °                                  |  |
| uticulation angle                                                | a19   | 45 °                                  |  |
| Overall width less bucket                                        | b1    | 1.74 m                                |  |
| Overall length - Less Bucket                                     | 12    | 4.44 m                                |  |
| Ground clearance                                                 | m4    | 0.31 m                                |  |
| ingine                                                           | 111-4 | 0.01 III                              |  |
| Engine brand                                                     |       | Deutz                                 |  |
| Engine model                                                     |       | TD_3_6_L4                             |  |
| ingine norm                                                      |       | Stage IIIB, Stage V, Tier 4           |  |
| lumber of cylinders / Capacity of cylinders                      |       | 4 - 3600 cm <sup>3</sup>              |  |
| C. Engine power rating / Power                                   |       | 74.30 Hp / 55.40 kW                   |  |
| Aax. torque / Engine rotation                                    |       | 330 Nm / 1600 rpm                     |  |
| Engine cooling system                                            |       | 2 radiators water + hydraulic oil     |  |
| ransmission                                                      |       |                                       |  |
| ransmission type                                                 |       | Hydrostatic                           |  |
| lumber of gears (forward / reverse)                              |       | 2 / 2                                 |  |
| Max. travel speed (may vary according to applicable regulations) |       | 30 km/h                               |  |
| ravel speed (laden)                                              |       | 20 km/h                               |  |
| Differential lock                                                |       | Front and rear locking of the machine |  |
| Parking brake                                                    |       | Manual                                |  |
| lydraulics                                                       |       | Manaa                                 |  |
| lydraulic pump type                                              |       | Gear pump                             |  |
| lydraulic flow - Pressure                                        |       | 70 I/min / 200 bar                    |  |
| ligh-Flow Option (I/min)                                         |       | 70 (/min / 200 bai                    |  |
| Drive hydraulic system pressure                                  |       | 380 bar                               |  |
| ank capacities                                                   |       | 300 pai                               |  |
| lydraulic oil                                                    |       | 74                                    |  |
| uel tank                                                         |       | 102 I                                 |  |
| luer tank<br>Hoise and vibration                                 |       | 1021                                  |  |
| Torse and vibration  Fibration to whole hand/arm                 |       | < 2.50 m/s <sup>2</sup>               |  |
| Vicration to whole hand/arm  Miscellaneous                       |       | < 2.50 III/8"                         |  |
| viscellaneous<br>Bafety cab homologation                         |       |                                       |  |

## MLA 7-75 H-Z - Dimensional drawing