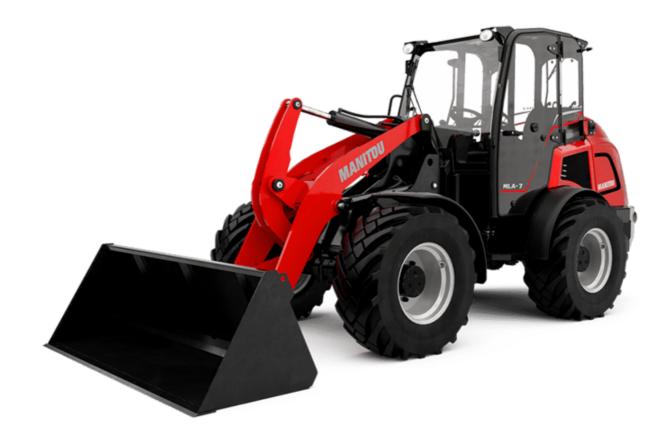

## MLA 7-75 H-Z

| Capacities                                                       |       | Metric                                |  |
|------------------------------------------------------------------|-------|---------------------------------------|--|
| tatic tipping load with bucket (straight)                        |       | 3378 kg                               |  |
| tatic tipping load with bucket (full tum)                        |       | 2621 kg                               |  |
| tatic tipping load with forks (straight)                         |       | 2741 kg                               |  |
| tatic tipping load with forks (full turn)                        |       | 2174 kg                               |  |
| fax. height of bucket pivot point                                | h35   | 3.47 m                                |  |
| fax. lifting height (below forks)                                | h3    | 3.28 m                                |  |
| Breakout force with bucket                                       |       | 5906 daN                              |  |
| Veight and dimensions                                            |       |                                       |  |
| nladen weight (with forks) with 4-post canopy                    |       | 4781 kg                               |  |
| Inladen weight (with forks)                                      |       | 4953 kg                               |  |
| Vheelbase                                                        | у     | 2.06 m                                |  |
| Overall width of 4 posts canopy                                  | b22   | 1.28 m                                |  |
| verall cab width                                                 | b4    | 1.28 m                                |  |
| Overall height with FOPS removed and ROPS folded                 | h36   | 1.99 m                                |  |
| Overall height with 4 posts canopy                               | h38   | 2.48 m                                |  |
| Overall height with cab                                          | h17   | 2.48 m                                |  |
| Tilt-up angle                                                    | a4    | 45 °                                  |  |
| ilt-down angle                                                   | a5    | 45 °                                  |  |
| uticulation angle                                                | a19   | 45 °                                  |  |
| Overall width less bucket                                        | b1    | 1.74 m                                |  |
| Overall length - Less Bucket                                     | 12    | 4.44 m                                |  |
| Ground clearance                                                 | m4    | 0.31 m                                |  |
| ingine                                                           | 111-4 | 0.01 III                              |  |
| Engine brand                                                     |       | Deutz                                 |  |
| Engine model                                                     |       | TD_3_6_L4                             |  |
| ingine norm                                                      |       | Stage IIIB, Stage V, Tier 4           |  |
| lumber of cylinders / Capacity of cylinders                      |       | 4 - 3600 cm <sup>3</sup>              |  |
| C. Engine power rating / Power                                   |       | 74.30 Hp / 55.40 kW                   |  |
| Aax. torque / Engine rotation                                    |       | 330 Nm / 1600 rpm                     |  |
| Engine cooling system                                            |       | 2 radiators water + hydraulic oil     |  |
| ransmission                                                      |       |                                       |  |
| ransmission type                                                 |       | Hydrostatic                           |  |
| lumber of gears (forward / reverse)                              |       | 2 / 2                                 |  |
| Max. travel speed (may vary according to applicable regulations) |       | 30 km/h                               |  |
| ravel speed (laden)                                              |       | 20 km/h                               |  |
| Differential lock                                                |       | Front and rear locking of the machine |  |
| Parking brake                                                    |       | Manual                                |  |
| lydraulics                                                       |       | Manaa                                 |  |
| lydraulic pump type                                              |       | Gear pump                             |  |
| lydraulic flow - Pressure                                        |       | 70 I/min / 200 bar                    |  |
| ligh-Flow Option (I/min)                                         |       | 70 (/min / 200 bai                    |  |
| Drive hydraulic system pressure                                  |       | 380 bar                               |  |
| ank capacities                                                   |       | 300 pai                               |  |
| lydraulic oil                                                    |       | 74                                    |  |
| uel tank                                                         |       | 102 I                                 |  |
| luer tank<br>Hoise and vibration                                 |       | 1021                                  |  |
| Torse and vibration  Fibration to whole hand/arm                 |       | < 2.50 m/s <sup>2</sup>               |  |
| Vicration to whole hand/arm  Miscellaneous                       |       | < 2.50 III/8"                         |  |
| viscellaneous<br>Bafety cab homologation                         |       |                                       |  |