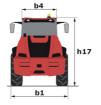

## MLA 7-75 H-Z

| Capacities                                                       |       | Metric                                |  |
|------------------------------------------------------------------|-------|---------------------------------------|--|
| tatic tipping load with bucket (straight)                        |       | 3378 kg                               |  |
| tatic tipping load with bucket (full tum)                        |       | 2621 kg                               |  |
| tatic tipping load with forks (straight)                         |       | 2741 kg                               |  |
| tatic tipping load with forks (full turn)                        |       | 2174 kg                               |  |
| fax. height of bucket pivot point                                | h35   | 3.47 m                                |  |
| fax. lifting height (below forks)                                | h3    | 3.28 m                                |  |
| Breakout force with bucket                                       |       | 5906 daN                              |  |
| Veight and dimensions                                            |       |                                       |  |
| nladen weight (with forks) with 4-post canopy                    |       | 4781 kg                               |  |
| Inladen weight (with forks)                                      |       | 4953 kg                               |  |
| Vheelbase                                                        | у     | 2.06 m                                |  |
| Overall width of 4 posts canopy                                  | b22   | 1.28 m                                |  |
| verall cab width                                                 | b4    | 1.28 m                                |  |
| Overall height with FOPS removed and ROPS folded                 | h36   | 1.99 m                                |  |
| Overall height with 4 posts canopy                               | h38   | 2.48 m                                |  |
| Overall height with cab                                          | h17   | 2.48 m                                |  |
| Tilt-up angle                                                    | a4    | 45 °                                  |  |
| ilt-down angle                                                   | a5    | 45 °                                  |  |
| uticulation angle                                                | a19   | 45 °                                  |  |
| Overall width less bucket                                        | b1    | 1.74 m                                |  |
| Overall length - Less Bucket                                     | 12    | 4.44 m                                |  |
| Ground clearance                                                 | m4    | 0.31 m                                |  |
| ingine                                                           | 111-4 | 0.01 III                              |  |
| Engine brand                                                     |       | Deutz                                 |  |
| Engine model                                                     |       | TD_3_6_L4                             |  |
| ingine norm                                                      |       | Stage IIIB, Stage V, Tier 4           |  |
| lumber of cylinders / Capacity of cylinders                      |       | 4 - 3600 cm <sup>3</sup>              |  |
| C. Engine power rating / Power                                   |       | 74.30 Hp / 55.40 kW                   |  |
| Aax. torque / Engine rotation                                    |       | 330 Nm / 1600 rpm                     |  |
| Engine cooling system                                            |       | 2 radiators water + hydraulic oil     |  |
| ransmission                                                      |       |                                       |  |
| ransmission type                                                 |       | Hydrostatic                           |  |
| lumber of gears (forward / reverse)                              |       | 2 / 2                                 |  |
| Max. travel speed (may vary according to applicable regulations) |       | 30 km/h                               |  |
| ravel speed (laden)                                              |       | 20 km/h                               |  |
| Differential lock                                                |       | Front and rear locking of the machine |  |
| Parking brake                                                    |       | Manual                                |  |
| lydraulics                                                       |       | Manaa                                 |  |
| lydraulic pump type                                              |       | Gear pump                             |  |
| lydraulic flow - Pressure                                        |       | 70 I/min / 200 bar                    |  |
| ligh-Flow Option (I/min)                                         |       | 70 (/min / 200 bai                    |  |
| Drive hydraulic system pressure                                  |       | 380 bar                               |  |
| ank capacities                                                   |       | 300 pai                               |  |
| lydraulic oil                                                    |       | 74                                    |  |
| uel tank                                                         |       | 102 I                                 |  |
| luer tank<br>Hoise and vibration                                 |       | 1021                                  |  |
| Torse and vibration  Fibration to whole hand/arm                 |       | < 2.50 m/s <sup>2</sup>               |  |
| Vicration to whole hand/arm  Miscellaneous                       |       | < 2.50 III/8"                         |  |
| viscellaneous<br>Bafety cab homologation                         |       |                                       |  |

## MLA 7-75 H-Z - Dimensional drawing