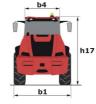

## MLA 7-75 H-Z

|                                                                  | MLA 7-75 H-2 Greated | 1011 Way 7, 2024 at 0. 13.09 Aw       |
|------------------------------------------------------------------|----------------------|---------------------------------------|
| Capacities                                                       |                      | Metric                                |
| tatic tipping load with bucket (straight)                        |                      | 3378 kg                               |
| tatic tipping load with bucket (full turn)                       |                      | 2621 kg                               |
| Static tipping load with forks (straight)                        |                      | 2741 kg                               |
| Static tipping load with forks (full turn)                       |                      | 2174 kg                               |
| /ax. height of bucket pivot point                                | h35                  | 3.47 m                                |
| /ax. lifting height (below forks)                                | h3                   | 3.28 m                                |
| Breakout force with bucket                                       |                      | 5906 daN                              |
| Neight and dimensions                                            |                      |                                       |
| Inladen weight (with forks) with 4-post canopy                   |                      | 4781 kg                               |
| Inladen weight (with forks)                                      |                      | 4953 kg                               |
| Vheelbase                                                        | у                    | 2.06 m                                |
| Overall width of 4 posts canopy                                  | b22                  | 1.28 m                                |
| Overall cab width                                                | b4                   | 1.28 m                                |
| verall height with FOPS removed and ROPS folded                  | h36                  | 1.99 m                                |
| verall height with 4 posts canopy                                | h38                  | 2.48 m                                |
| Iverall height with cab                                          | h17                  | 2.48 m                                |
| ïlt-up angle                                                     | a4                   | 45 °                                  |
| ilt-down angle                                                   | a5                   | 45 °                                  |
| Articulation angle                                               | a19                  | 45 °                                  |
| Overall width less bucket                                        | b1                   | 1.74 m                                |
| Overall length - Less Bucket                                     | 12                   | 4.44 m                                |
| Ground clearance                                                 | m4                   | 0.31 m                                |
| Ingine                                                           |                      |                                       |
| Engine brand                                                     |                      | Deutz                                 |
| Ingine model                                                     |                      | TD_3_6_L4                             |
| ingine norm                                                      |                      | Stage IIIB, Stage V, Tier 4           |
| lumber of cylinders / Capacity of cylinders                      |                      | 4 - 3600 cm³                          |
| C. Engine power rating / Power                                   |                      | 74.30 Hp / 55.40 kW                   |
| Aax. torque / Engine rotation                                    |                      | 330 Nm / 1600 rpm                     |
| ingine cooling system                                            |                      | 2 radiators water + hydraulic oil     |
| ransmission                                                      |                      |                                       |
| ransmission type                                                 |                      | Hydrostatic                           |
| lumber of gears (forward / reverse)                              |                      | 2/2                                   |
| Nax. travel speed (may vary according to applicable regulations) |                      | 30 km/h                               |
| Fravel speed (laden)                                             |                      | 20 km/h                               |
| )ifferential lock                                                |                      | Front and rear locking of the machine |
| Parking brake                                                    |                      | Manual                                |
| lydraulics                                                       |                      |                                       |
| łydraulic pump type                                              |                      | Gear pump                             |
| lydraulic flow - Pressure                                        |                      | 70 l/min / 200 bar                    |
| ligh-Flow Option (I/min)                                         |                      | 110 l/min                             |
| rive hydraulic system pressure                                   |                      | 380 bar                               |
| ank capacities                                                   |                      |                                       |
| łydraulic oil                                                    |                      | 74                                    |
| uel tank                                                         |                      | 102 l                                 |
| Noise and vibration                                              |                      |                                       |
| /ibration to whole hand/arm                                      |                      | < 2.50 m/s²                           |
| Viscellaneous                                                    |                      |                                       |
| Safety cab homologation                                          |                      | ROPS - FOPS level 1 cab               |
|                                                                  |                      |                                       |