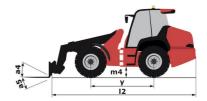

## MLA 7-75 H-Z

|                                                                  | MLA 7-75 H-2 Greated | 1011 Way 7, 2024 at 0. 13.09 Aw       |
|------------------------------------------------------------------|----------------------|---------------------------------------|
| Capacities                                                       |                      | Metric                                |
| tatic tipping load with bucket (straight)                        |                      | 3378 kg                               |
| tatic tipping load with bucket (full turn)                       |                      | 2621 kg                               |
| Static tipping load with forks (straight)                        |                      | 2741 kg                               |
| Static tipping load with forks (full turn)                       |                      | 2174 kg                               |
| /ax. height of bucket pivot point                                | h35                  | 3.47 m                                |
| /ax. lifting height (below forks)                                | h3                   | 3.28 m                                |
| Breakout force with bucket                                       |                      | 5906 daN                              |
| Neight and dimensions                                            |                      |                                       |
| Inladen weight (with forks) with 4-post canopy                   |                      | 4781 kg                               |
| Inladen weight (with forks)                                      |                      | 4953 kg                               |
| Vheelbase                                                        | у                    | 2.06 m                                |
| Overall width of 4 posts canopy                                  | b22                  | 1.28 m                                |
| Overall cab width                                                | b4                   | 1.28 m                                |
| verall height with FOPS removed and ROPS folded                  | h36                  | 1.99 m                                |
| verall height with 4 posts canopy                                | h38                  | 2.48 m                                |
| Iverall height with cab                                          | h17                  | 2.48 m                                |
| ïlt-up angle                                                     | a4                   | 45 °                                  |
| ilt-down angle                                                   | a5                   | 45 °                                  |
| Articulation angle                                               | a19                  | 45 °                                  |
| Overall width less bucket                                        | b1                   | 1.74 m                                |
| Overall length - Less Bucket                                     | 12                   | 4.44 m                                |
| Ground clearance                                                 | m4                   | 0.31 m                                |
| Ingine                                                           |                      |                                       |
| Engine brand                                                     |                      | Deutz                                 |
| Ingine model                                                     |                      | TD_3_6_L4                             |
| ingine norm                                                      |                      | Stage IIIB, Stage V, Tier 4           |
| lumber of cylinders / Capacity of cylinders                      |                      | 4 - 3600 cm³                          |
| C. Engine power rating / Power                                   |                      | 74.30 Hp / 55.40 kW                   |
| Aax. torque / Engine rotation                                    |                      | 330 Nm / 1600 rpm                     |
| ingine cooling system                                            |                      | 2 radiators water + hydraulic oil     |
| ransmission                                                      |                      |                                       |
| ransmission type                                                 |                      | Hydrostatic                           |
| lumber of gears (forward / reverse)                              |                      | 2/2                                   |
| Nax. travel speed (may vary according to applicable regulations) |                      | 30 km/h                               |
| Fravel speed (laden)                                             |                      | 20 km/h                               |
| )ifferential lock                                                |                      | Front and rear locking of the machine |
| Parking brake                                                    |                      | Manual                                |
| lydraulics                                                       |                      |                                       |
| łydraulic pump type                                              |                      | Gear pump                             |
| lydraulic flow - Pressure                                        |                      | 70 l/min / 200 bar                    |
| ligh-Flow Option (I/min)                                         |                      | 110 l/min                             |
| rive hydraulic system pressure                                   |                      | 380 bar                               |
| ank capacities                                                   |                      |                                       |
| łydraulic oil                                                    |                      | 74                                    |
| uel tank                                                         |                      | 102 l                                 |
| Noise and vibration                                              |                      |                                       |
| /ibration to whole hand/arm                                      |                      | < 2.50 m/s²                           |
| Viscellaneous                                                    |                      |                                       |
| Safety cab homologation                                          |                      | ROPS - FOPS level 1 cab               |
|                                                                  |                      |                                       |