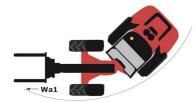

## MLA 7-75 H-Z

|                                                                  | MLA 7-75 H-2 Greated | 1011 Way 7, 2024 at 0. 13.09 Aw       |
|------------------------------------------------------------------|----------------------|---------------------------------------|
| Capacities                                                       |                      | Metric                                |
| tatic tipping load with bucket (straight)                        |                      | 3378 kg                               |
| tatic tipping load with bucket (full turn)                       |                      | 2621 kg                               |
| Static tipping load with forks (straight)                        |                      | 2741 kg                               |
| Static tipping load with forks (full turn)                       |                      | 2174 kg                               |
| /ax. height of bucket pivot point                                | h35                  | 3.47 m                                |
| /ax. lifting height (below forks)                                | h3                   | 3.28 m                                |
| Breakout force with bucket                                       |                      | 5906 daN                              |
| Neight and dimensions                                            |                      |                                       |
| Inladen weight (with forks) with 4-post canopy                   |                      | 4781 kg                               |
| Inladen weight (with forks)                                      |                      | 4953 kg                               |
| Vheelbase                                                        | у                    | 2.06 m                                |
| Overall width of 4 posts canopy                                  | b22                  | 1.28 m                                |
| Overall cab width                                                | b4                   | 1.28 m                                |
| verall height with FOPS removed and ROPS folded                  | h36                  | 1.99 m                                |
| verall height with 4 posts canopy                                | h38                  | 2.48 m                                |
| Iverall height with cab                                          | h17                  | 2.48 m                                |
| ïlt-up angle                                                     | a4                   | 45 °                                  |
| ilt-down angle                                                   | a5                   | 45 °                                  |
| Articulation angle                                               | a19                  | 45 °                                  |
| Overall width less bucket                                        | b1                   | 1.74 m                                |
| Overall length - Less Bucket                                     | 12                   | 4.44 m                                |
| Ground clearance                                                 | m4                   | 0.31 m                                |
| Ingine                                                           |                      |                                       |
| Engine brand                                                     |                      | Deutz                                 |
| Ingine model                                                     |                      | TD_3_6_L4                             |
| ingine norm                                                      |                      | Stage IIIB, Stage V, Tier 4           |
| lumber of cylinders / Capacity of cylinders                      |                      | 4 - 3600 cm³                          |
| C. Engine power rating / Power                                   |                      | 74.30 Hp / 55.40 kW                   |
| Aax. torque / Engine rotation                                    |                      | 330 Nm / 1600 rpm                     |
| ingine cooling system                                            |                      | 2 radiators water + hydraulic oil     |
| ransmission                                                      |                      |                                       |
| ransmission type                                                 |                      | Hydrostatic                           |
| lumber of gears (forward / reverse)                              |                      | 2/2                                   |
| Nax. travel speed (may vary according to applicable regulations) |                      | 30 km/h                               |
| Fravel speed (laden)                                             |                      | 20 km/h                               |
| )ifferential lock                                                |                      | Front and rear locking of the machine |
| Parking brake                                                    |                      | Manual                                |
| lydraulics                                                       |                      |                                       |
| łydraulic pump type                                              |                      | Gear pump                             |
| lydraulic flow - Pressure                                        |                      | 70 l/min / 200 bar                    |
| ligh-Flow Option (I/min)                                         |                      | 110 l/min                             |
| rive hydraulic system pressure                                   |                      | 380 bar                               |
| ank capacities                                                   |                      |                                       |
| łydraulic oil                                                    |                      | 74                                    |
| uel tank                                                         |                      | 102 l                                 |
| Noise and vibration                                              |                      |                                       |
| /ibration to whole hand/arm                                      |                      | < 2.50 m/s²                           |
| Viscellaneous                                                    |                      |                                       |
| Safety cab homologation                                          |                      | ROPS - FOPS level 1 cab               |
|                                                                  |                      |                                       |