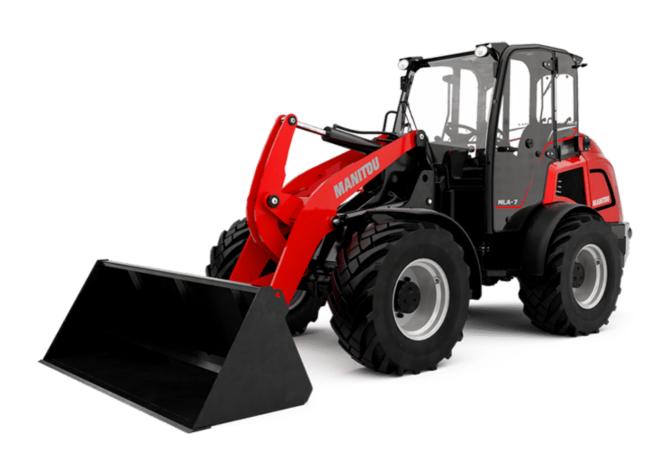

Technical sheet :

## MLA 7-75 H-Z





|                                                                  | MLA 7-75 H-2 Greated | 1011 Way 7, 2024 at 0. 13.09 Aw       |
|------------------------------------------------------------------|----------------------|---------------------------------------|
| Capacities                                                       |                      | Metric                                |
| tatic tipping load with bucket (straight)                        |                      | 3378 kg                               |
| tatic tipping load with bucket (full turn)                       |                      | 2621 kg                               |
| Static tipping load with forks (straight)                        |                      | 2741 kg                               |
| St