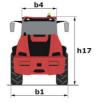

| S         | S        | S       |
| Speed control                                                 | 0         | 0        | S       |
| Third speed                                                   | 0         | 0        | S       |
| Lighting                                                      |           |          |         |
| Complete road lighting                                        | 0         | S        | S       |
| Flat Led Rotating Beacon                                      | 0         | 0        | 0       |
| Front and rear LED work lights on cab (x4 : 2 front + 2 rear) | S/0**     | 0        | S       |
| Front and rear work lights on cab (x4)                        | S         | S        | -       |

## MLA 7-75 H-Z - Dimensional drawing











## **Head Office**

B.P. 249 - 430 rue de l'Aubinière 44150 Ancenis Cedex - France Tel: +33 (0)2 40 09 10 11 - Fax: +33 (0)2 40 09 10 97 www.manitou.com



This publication provides a description of the configuration versions and options for Manitou products, which may differ for equipment. The equipment presented in this brochure may be part of a series, as an option, or it may not be available, depending on the versions. Manitou reserves the right, at any time and without notice, to amend the specifications described and represented. The specifications provided do not bind the manufacturer. For more details, please contact your Manitou agent. This is not a contractually binding document. The presentation of the products is not contractually binding. List of specifications non-exh