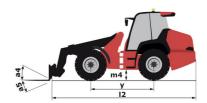

| S         | S        | S       |
| Speed control                                                 | 0         | 0        | S       |
| Third speed                                                   | 0         | 0        | S       |
| Lighting                                                      |           |          |         |
| Complete road lighting                                        | 0         | S        | S       |
| Flat Led Rotating Beacon                                      | 0         | 0        | 0       |
| Front and rear LED work lights on cab (x4 : 2 front + 2 rear) | S/0**     | 0        | S       |
| Front and rear work lights on cab (x4)                        | S         | S        | -       |

## MLA 7-75 H-Z - Dimensional drawing











## **Head Office**

B.P. 249 - 430 rue de l'Aubinière 44150 Ancenis Cedex - France Tel: +33 (0)2 40 09 10 11 - Fax: +33 (0)2 40 09 10 97 www.manitou.com



This publication provides a description of the configuration versions and options for Manitou products, which may differ for equipment. The equipment presented in this brochure may be part of a series, as an option, or it may not be available, depending on the versions. Manitou reserves the right, at any time and without notice, to amend the specifications described and represented. The specifications provided do not bind the manufacturer. For more details, please contact your Manitou agent. This is not a contractually binding document. The presentation of the products is not contractually binding. List of specifications non-exhau