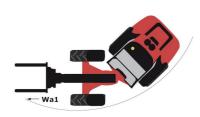

| S         | S        | S       |
| Speed control                                                 | 0         | 0        | S       |
| Third speed                                                   | 0         | 0        | S       |
| Lighting                                                      |           |          |         |
| Complete road lighting                                        | 0         | S        | S       |
| Flat Led Rotating Beacon                                      | 0         | 0        | 0       |
| Front and rear LED work lights on cab (x4 : 2 front + 2 rear) | S/0**     | 0        | S       |
| Front and rear work lights on cab (x4)                        | S         | S        | -       |

## MLA 7-75 H-Z - Dimensional drawing











## **Head Office**

B.P. 249 - 430 rue de l'Aubinière 44150 Ancenis Cedex - France Tel: +33 (0)2 40 09 10 11 - Fax: +33 (0)2 40 09 10 97 www.manitou.com



This publication provides a description of the configuration versions and options for Manitou products, which may differ for equipment. The equipment presented in this brochure may be part of a series, as an option, or it may not be available, depending on the versions. Manitou reserves the right, at any time and without notice, to amend the specifications described and represented. The specifications provided do not bind the manufacturer. For more details, please contact your Manitou agent. This is not a contractually binding document. The presentation of the products is not contractually binding. List of specifications non-e