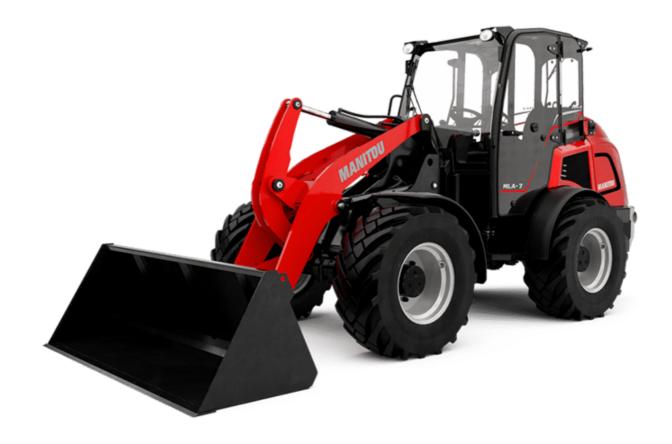

Technical sheet:

## MLA 7-75 H-Z





|