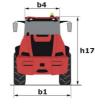

## MLA 7-75 H-Z

| Capacities                                                       |            | Metric                                |  |
|------------------------------------------------------------------|------------|---------------------------------------|--|
| Static tipping load with bucket (straight)                       |            | 3378 kg                               |  |
| Static tipping load with bucket (full turn)                      |            | 2621 kg                               |  |
| Static tipping load with forks (straight)                        |            | 2741 kg                               |  |
| Static tipping load with forks (full turn)                       |            | 2174 kg                               |  |
| Max. height of bucket pivot point                                | h35        | 3.47 m                                |  |
| Max. lifting height (below forks)                                | h3         | 3.28 m                                |  |
| Breakout force with bucket                                       | 115        | 5906 daN                              |  |
| Veight and dimensions                                            |            | 3900 Uaiv                             |  |
| Jnladen weight (with forks) with 4-post canopy                   |            | 4781 kg                               |  |
| Jnladen weight (with forks)                                      |            | 4953 kg                               |  |
| Wheelbase                                                        | y          | 4953 Kg<br>2.06 m                     |  |
| Dverall width of 4 posts canopy                                  | b22        | 1.28 m                                |  |
| Dverall cab width                                                | b22        |                                       |  |
|                                                                  |            | 1.28 m                                |  |
| Overall height with FOPS removed and ROPS folded                 | h36        | 1.99 m                                |  |
| Overall height with 4 posts canopy                               | h38<br>h17 | 2.48 m<br>2.48 m                      |  |
| Dverall height with cab                                          |            | 2.48 m<br>45 °                        |  |
| Filt-up angle                                                    | a4         | 45 °                                  |  |
| filt-down angle                                                  | a5         |                                       |  |
| Articulation angle                                               | a19        | 45 °                                  |  |
| Overall width less bucket                                        | b1         | 1.74 m                                |  |
| Dverall length - Less Bucket                                     | 12         | 4.44 m                                |  |
| Ground clearance                                                 | m4         | 0.31 m                                |  |
| Engine                                                           |            |                                       |  |
| Engine brand                                                     |            | Deutz                                 |  |
| Engine model                                                     |            | TD_3_6_L4                             |  |
| Engine norm                                                      |            | Stage IIIB, Stage V, Tier 4           |  |
| Number of cylinders / Capacity of cylinders                      |            | 4 - 3600 cm³                          |  |
| .C. Engine power rating / Power                                  |            | 74.30 Hp / 55.40 kW                   |  |
| Max. torque / Engine rotation                                    |            | 330 Nm / 1600 rpm                     |  |
| ingine cooling system                                            |            | 2 radiators water + hydraulic oil     |  |
| Fransmission                                                     |            |                                       |  |
| Fransmission type                                                |            | Hydrostatic                           |  |
| Number of gears (forward / reverse)                              |            | 2/2                                   |  |
| Max. travel speed (may vary according to applicable regulations) |            | 30 km/h                               |  |
| Travel speed (laden)                                             |            | 20 km/h                               |  |
| Differential lock                                                |            | Front and rear locking of the machine |  |
| Parking brake                                                    |            | Manual                                |  |
| Hydraulics                                                       |            |                                       |  |
| Hydraulic pump type                                              |            | Gear pump                             |  |
| Hydraulic flow - Pressure                                        |            | 70 l/min / 200 bar                    |  |
| High-Flow Option (I/min)                                         |            | 110 l/min                             |  |
| Drive hydraulic system pressure                                  |            | 380 bar                               |  |
| Fank capacities                                                  |            |                                       |  |
| Hydraulic oil                                                    |            | 74                                    |  |
| Fuel tank                                                        |            | 102 I                                 |  |
| Noise and vibration                                              |            |                                       |  |
| Vibration to whole hand/arm                                      |            | < 2.50 m/s²                           |  |
| Miscellaneous                                                    |            |                                       |  |