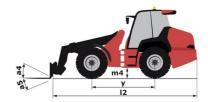

## MLA 7-75 H-Z

| Capacities                                                       |            | Metric                                |  |
|------------------------------------------------------------------|------------|---------------------------------------|--|
| Static tipping load with bucket (straight)                       |            | 3378 kg                               |  |
| Static tipping load with bucket (full turn)                      |            | 2621 kg                               |  |
| Static tipping load with forks (straight)                        |            | 2741 kg                               |  |
| Static tipping load with forks (full turn)                       |            | 2174 kg                               |  |
| Max. height of bucket pivot point                                | h35        | 3.47 m                                |  |
| Max. lifting height (below forks)                                | h3         | 3.28 m                                |  |
| Breakout force with bucket                                       | 115        | 5906 daN                              |  |
| Veight and dimensions                                            |            | 3900 Uaiv                             |  |
| Jnladen weight (with forks) with 4-post canopy                   |            | 4781 kg                               |  |
| Jnladen weight (with forks)                                      |            | 4953 kg                               |  |
| Wheelbase                                                        | y          | 4953 Kg<br>2.06 m                     |  |
| Dverall width of 4 posts canopy                                  | b22        | 1.28 m                                |  |
| Dverall cab width                                                | b22        |                                       |  |
|                                                                  |            | 1.28 m                                |  |
| Overall height with FOPS removed and ROPS folded                 | h36        | 1.99 m                                |  |
| Overall height with 4 posts canopy                               | h38<br>h17 | 2.48 m<br>2.48 m                      |  |
| Dverall height with cab                                          |            | 2.48 m<br>45 °                        |  |
| Filt-up angle                                                    | a4         | 45 °                                  |  |
| filt-down angle                                                  | a5         |                                       |  |
| Articulation angle                                               | a19        | 45 °                                  |  |
| Overall width less bucket                                        | b1         | 1.74 m                                |  |
| Dverall length - Less Bucket                                     | 12         | 4.44 m                                |  |
| Ground clearance                                                 | m4         | 0.31 m                                |  |
| Engine                                                           |            |                                       |  |
| Engine brand                                                     |            | Deutz                                 |  |
| Engine model                                                     |            | TD_3_6_L4                             |  |
| Engine norm                                                      |            | Stage IIIB, Stage V, Tier 4           |  |
| Number of cylinders / Capacity of cylinders                      |            | 4 - 3600 cm³                          |  |
| .C. Engine power rating / Power                                  |            | 74.30 Hp / 55.40 kW                   |  |
| Max. torque / Engine rotation                                    |            | 330 Nm / 1600 rpm                     |  |
| ingine cooling system                                            |            | 2 radiators water + hydraulic oil     |  |
| Fransmission                                                     |            |                                       |  |
| Fransmission type                                                |            | Hydrostatic                           |  |
| Number of gears (forward / reverse)                              |            | 2/2                                   |  |
| Max. travel speed (may vary according to applicable regulations) |            | 30 km/h                               |  |
| Travel speed (laden)                                             |            | 20 km/h                               |  |
| Differential lock                                                |            | Front and rear locking of the machine |  |
| Parking brake                                                    |            | Manual                                |  |
| Hydraulics                                                       |            |                                       |  |
| Hydraulic pump type                                              |            | Gear pump                             |  |
| Hydraulic flow - Pressure                                        |            | 70 l/min / 200 bar                    |  |
| High-Flow Option (I/min)                                         |            | 110 l/min                             |  |
| Drive hydraulic system pressure                                  |            | 380 bar                               |  |
| Fank capacities                                                  |            |                                       |  |
| Hydraulic oil                                                    |            | 74                                    |  |
| Fuel tank                                                        |            | 102 I                                 |  |
| Noise and vibration                                              |            |                                       |  |
| Vibration to whole hand/arm                                      |            | < 2.50 m/s²                           |  |
| Miscellaneous                                                    |            |                                       |  |

## MLA 7-75 H-Z - Dimensional drawing

Head Office B.P. 249 - 430 rue de l'Aubinière 44150 Ancenis Cedex - France Tel: +33 (0)2 40 09 10 11 - Fax: +33 (0)2 40 09 10 97 www.manitou.com

This publication provides a description of the configuration versions and options for Manitou products, which may differ for equipment. The equipment presented in this brochure may be part of a series, as an option, or it may not be available, depending on the versions. Manitou reserves the right, at any time and without notice, to amend the specifications described and represented. The specifications provided do not bind the manufacturer. For more details, please contact your Manitou agent. This is not a contractually binding document. The presentation of the products is not contractually binding. List of specifications non-exhaustive. The logos as well as the visual identity of the company are owned by Manitou and cannot be used without authorisation. All rights reserved. The photos and diagrams contained in this brochure are only provided for consultation and information purposes.