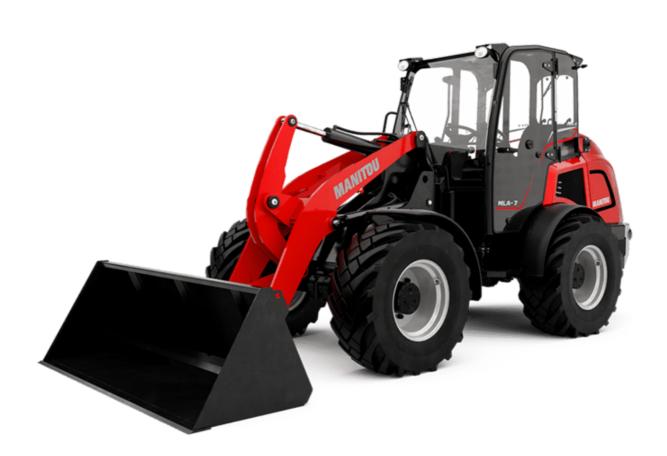

## MLA 7-75 H-Z

| Capacities                                                       |            | Metric                                |  |
|------------------------------------------------------------------|------------|---------------------------------------|--|
| Static tipping load with bucket (straight)                       |            | 3378 kg                               |  |
| Static tipping load with bucket (full turn)                      |            | 2621 kg                               |  |
| Static tipping load with forks (straight)                        |            | 2741 kg                               |  |
| Static tipping load with forks (full turn)                       |            | 2174 kg                               |  |
| Max. height of bucket pivot point                                | h35        | 3.47 m                                |  |
| Max. lifting height (below forks)                                | h3         | 3.28 m                                |  |
| Breakout force with bucket                                       | 115        | 5906 daN                              |  |
| Veight and dimensions                                            |            | 3900 Uaiv                             |  |
| Jnladen weight (with forks) with 4-post canopy                   |            | 4781 kg                               |  |
| Jnladen weight (with forks)                                      |            | 4953 kg                               |  |
| Wheelbase                                                        | y          | 4953 Kg<br>2.06 m                     |  |
| Dverall width of 4 posts canopy                                  | b22        | 1.28 m                                |  |
| Dverall cab width                                                | b22        |                                       |  |
|                                                                  |            | 1.28 m                                |  |
| Overall height with FOPS removed and ROPS folded                 | h36        | 1.99 m                                |  |
| Overall height with 4 posts canopy                               | h38<br>h17 | 2.48 m<br>2.48 m                      |  |
| Dverall height with cab                                          |            | 2.48 m<br>45 °                        |  |
| Filt-up angle                                                    | a4         | 45 °                                  |  |
| filt-down angle                                                  | a5         |                                       |  |
| Articulation angle                                               | a19        | 45 °                                  |  |
| Overall width less bucket                                        | b1         | 1.74 m                                |  |
| Dverall length - Less Bucket                                     | 12         | 4.44 m                                |  |
| Ground clearance                                                 | m4         | 0.31 m                                |  |
| Engine                                                           |            |                                       |  |
| Engine brand                                                     |            | Deutz                                 |  |
| Engine model                                                     |            | TD_3_6_L4                             |  |
| Engine norm                                                      |            | Stage IIIB, Stage V, Tier 4           |  |
| Number of cylinders / Capacity of cylinders                      |            | 4 - 3600 cm³                          |  |
| .C. Engine power rating / Power                                  |            | 74.30 Hp / 55.40 kW                   |  |
| Max. torque / Engine rotation                                    |            | 330 Nm / 1600 rpm                     |  |
| ingine cooling system                                            |            | 2 radiators water + hydraulic oil     |  |
| Fransmission                                                     |            |                                       |  |
| Fransmission type                                                |            | Hydrostatic                           |  |
| Number of gears (forward / reverse)                              |            | 2/2                                   |  |
| Max. travel speed (may vary according to applicable regulations) |            | 30 km/h                               |  |
| Travel speed (laden)                                             |            | 20 km/h                               |  |
| Differential lock                                                |            | Front and rear locking of the machine |  |
| Parking brake                                                    |            | Manual                                |  |
| Hydraulics                                                       |            |                                       |  |
| Hydraulic pump type                                              |            | Gear pump                             |  |
| Hydraulic flow - Pressure                                        |            | 70 l/min / 200 bar                    |  |
| High-Flow Option (I/min)                                         |            | 110 l/min                             |  |
| Drive hydraulic system pressure                                  |            | 380 bar                               |  |
| Fank capacities                                                  |            |                                       |  |
| Hydraulic oil                                                    |            | 74                                    |  |
| Fuel tank                                                        |            | 102 I                                 |  |
| Noise and vibration                                              |            |                                       |  |
| Vibration to whole hand/arm                                      |            | < 2.50 m/s²                           |  |
| Miscellaneous                                                    |            |                                       |  |