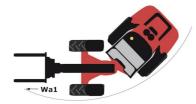

## MLA 7-75 H-Z

| Capacities                                                       |            | Metric                                |  |
|------------------------------------------------------------------|------------|---------------------------------------|--|
| Static tipping load with bucket (straight)                       |            | 3378 kg                               |  |
| Static tipping load with bucket (full turn)                      |            | 2621 kg                               |  |
| Static tipping load with forks (straight)                        |            | 2741 kg                               |  |
| Static tipping load with forks (full turn)                       |            | 2174 kg                               |  |
| Max. height of bucket pivot point                                | h35        | 3.47 m                                |  |
| Max. lifting height (below forks)                                | h3         | 3.28 m                                |  |
| Breakout force with bucket                                       | 115        | 5906 daN                              |  |
| Veight and dimensions                                            |            | 3900 Uaiv                             |  |
| Jnladen weight (with forks) with 4-post canopy                   |            | 4781 kg                               |  |
| Jnladen weight (with forks)                                      |            | 4953 kg                               |  |
| Wheelbase                                                        | y          | 4953 Kg<br>2.06 m                     |  |
| Dverall width of 4 posts canopy                                  | b22        | 1.28 m                                |  |
| Dverall cab width                                                | b22        |                                       |  |
|                                                                  |            | 1.28 m                                |  |
| Overall height with FOPS removed and ROPS folded                 | h36        | 1.99 m                                |  |
| Overall height with 4 posts canopy                               | h38<br>h17 | 2.48 m<br>2.48 m                      |  |
| Dverall height with cab                                          |            | 2.48 m<br>45 °                        |  |
| Filt-up angle                                                    | a4         | 45 °                                  |  |
| filt-down angle                                                  | a5         |                                       |  |
| Articulation angle                                               | a19        | 45 °                                  |  |
| Overall width less bucket                                        | b1         | 1.74 m                                |  |
| Dverall length - Less Bucket                                     | 12         | 4.44 m                                |  |
| Ground clearance                                                 | m4         | 0.31 m                                |  |
| Engine                                                           |            |                                       |  |
| Engine brand                                                     |            | Deutz                                 |  |
| Engine model                                                     |            | TD_3_6_L4                             |  |
| Engine norm                                                      |            | Stage IIIB, Stage V, Tier 4           |  |
| Number of cylinders / Capacity of cylinders                      |            | 4 - 3600 cm³                          |  |
| .C. Engine power rating / Power                                  |            | 74.30 Hp / 55.40 kW                   |  |
| Max. torque / Engine rotation                                    |            | 330 Nm / 1600 rpm                     |  |
| ingine cooling system                                            |            | 2 radiators water + hydraulic oil     |  |
| Fransmission                                                     |            |                                       |  |
| Fransmission type                                                |            | Hydrostatic                           |  |
| Number of gears (forward / reverse)                              |            | 2/2                                   |  |
| Max. travel speed (may vary according to applicable regulations) |            | 30 km/h                               |  |
| Travel speed (laden)                                             |            | 20 km/h                               |  |
| Differential lock                                                |            | Front and rear locking of the machine |  |
| Parking brake                                                    |            | Manual                                |  |
| Hydraulics                                                       |            |                                       |  |
| Hydraulic pump type                                              |            | Gear pump                             |  |
| Hydraulic flow - Pressure                                        |            | 70 l/min / 200 bar                    |  |
| High-Flow Option (I/min)                                         |            | 110 l/min                             |  |
| Drive hydraulic system pressure                                  |            | 380 bar                               |  |
| Fank capacities                                                  |            |                                       |  |
| Hydraulic oil                                                    |            | 74                                    |  |
| Fuel tank                                                        |            | 102 I                                 |  |
| Noise and vibration                                              |            |                                       |  |
| Vibration to whole hand/arm                                      |            | < 2.50 m/s²                           |  |
| Miscellaneous                                                    |            |                                       |  |