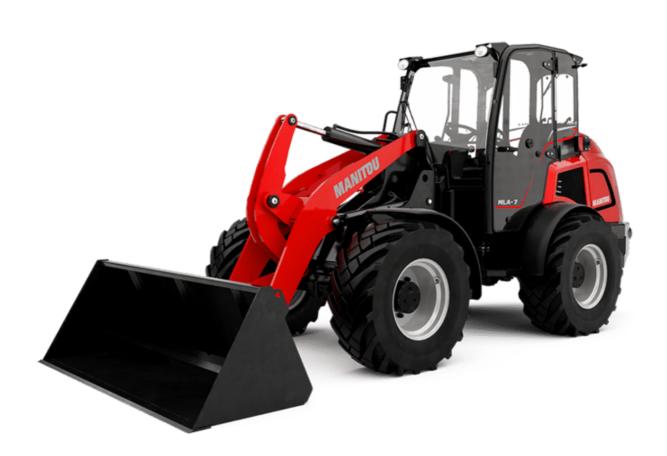

Technical sheet :

## MLA 7-75 H-Z

| MLA 7-75 H-Z | Created on April 29 | , 2024 at 2:26:33 PM UTC |
|--------------|---------------------|--------------------------|

| Capacities                                                       | Metric                                |
|------------------------------------------------------------------|---------------------------------------|
| Static tipping load with bucket (straight)                       | 3378 kg                               |
| Static tipping load with bucket (full tum)                       | 2621 kg                               |
| Static tipping load with forks (straight)                        | 2741 kg                               |
| Static tipping load with forks (full turn)                       | 2174 kg                               |
| Max. height of bucket pivot point                                | h35 3.47 m                            |
| Max. lifting height (below forks)                                | h3 3.28 m                             |
| Breakout force with bucket                                       | 5906 daN                              |
| Weight and dimensions                                            |                                       |
| Unladen weight (with forks) with 4-post canopy                   | 4781 kg                               |
| Unladen weight (with forks)                                      | 4953 kg                               |
| Wheelbase                                                        | y 2.06 m                              |
| Overall width of 4 posts canopy                                  | b22 1.28 m                            |
| Overall cab width                                                | b4 1.28 m                             |
| Overall height with FOPS removed and ROPS folded                 | h36 1.99 m                            |
| Overall height with 4 posts canopy                               | h38 2.48 m                            |
| Overall height with cab                                          | h17 2.48 m                            |
| Tilt-up angle                                                    | a4 45 °                               |
| Tilt-down angle                                                  | a5 45°                                |
| Articulation angle                                               | a3 45<br>a19 45°                      |
| Overall width less bucket                                        | b1 1.74 m                             |
| Overall length - Less Bucket                                     | l2 4.44 m                             |
| -                                                                |                                       |
| Ground clearance                                                 | m4 0.31 m                             |
| Engine<br>Engine brand                                           | Deutz                                 |
| 5                                                                | TD_3_6_L4                             |
| Engine model                                                     |                                       |
| Engine norm                                                      | Stage IIIB, Stage V, Tier 4           |
| Number of cylinders / Capacity of cylinders                      | 4 - 3600 cm <sup>3</sup>              |
| I.C. Engine power rating / Power                                 | 74.30 Hp / 55.40 kW                   |
| Max. torque / Engine rotation                                    | 330 Nm / 1600 mm                      |
| Engine cooling system                                            | 2 radiators water + hydraulic oil     |
| Transmission                                                     |                                       |
| Transmission type                                                | Hydrostatic                           |
| Number of gears (forward / reverse)                              | 2/2                                   |
| Max. travel speed (may vary according to applicable regulations) | 30 km/h                               |
| Travel speed (laden)                                             | 20 km/h                               |
| Differential lock                                                | Front and rear locking of the machine |
| Parking brake                                                    | Manual                                |
| Hydraulics                                                       |                                       |
| Hydraulic pump type                                              | Gear pump                             |
| Hydraulic flow - Pressure                                        | 70 l/min / 200 bar                    |
| High-Flow Option (I/min)                                         | 110 l/min                             |
| Drive hydraulic system pressure                                  | 380 bar                               |
| Tank capacities                                                  |                                       |
| Hydraulic oil                                                    | 74                                    |
| Fuel tank                                                        | 102                                   |
| Noise and vibration                                              |                                       |
| Vibration to whole hand/arm                                      | < 2.50 m/s²                           |
| Miscellaneous                                                    |                                       |
| Safety cab homologation                                          | ROPS - FOPS level 1 cab               |
|                                                                  |                                       |