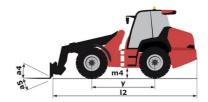

## MLA 7-75 H-Z

| MLA 7-75 H-Z | Created on April 29 | , 2024 at 2:26:33 PM UTC |
|--------------|---------------------|--------------------------|

| Capacities                                                       | Metric                                |
|------------------------------------------------------------------|---------------------------------------|
| Static tipping load with bucket (straight)                       | 3378 kg                               |
| Static tipping load with bucket (full tum)                       | 2621 kg                               |
| Static tipping load with forks (straight)                        | 2741 kg                               |
| Static tipping load with forks (full turn)                       | 2174 kg                               |
| Max. height of bucket pivot point                                | h35 3.47 m                            |
| Max. lifting height (below forks)                                | h3 3.28 m                             |
| Breakout force with bucket                                       | 5906 daN                              |
| Weight and dimensions                                            |                                       |
| Unladen weight (with forks) with 4-post canopy                   | 4781 kg                               |
| Unladen weight (with forks)                                      | 4953 kg                               |
| Wheelbase                                                        | y 2.06 m                              |
| Overall width of 4 posts canopy                                  | b22 1.28 m                            |
| Overall cab width                                                | b4 1.28 m                             |
| Overall height with FOPS removed and ROPS folded                 | h36 1.99 m                            |
| Overall height with 4 posts canopy                               | h38 2.48 m                            |
| Overall height with cab                                          | h17 2.48 m                            |
| Tilt-up angle                                                    | a4 45 °                               |
| Tilt-down angle                                                  | a5 45°                                |
| Articulation angle                                               | a3 45<br>a19 45°                      |
| Overall width less bucket                                        | b1 1.74 m                             |
| Overall length - Less Bucket                                     | l2 4.44 m                             |
| -                                                                |                                       |
| Ground clearance                                                 | m4 0.31 m                             |
| Engine<br>Engine brand                                           | Deutz                                 |
| 5                                                                | TD_3_6_L4                             |
| Engine model                                                     |                                       |
| Engine norm                                                      | Stage IIIB, Stage V, Tier 4           |
| Number of cylinders / Capacity of cylinders                      | 4 - 3600 cm <sup>3</sup>              |
| I.C. Engine power rating / Power                                 | 74.30 Hp / 55.40 kW                   |
| Max. torque / Engine rotation                                    | 330 Nm / 1600 mm                      |
| Engine cooling system                                            | 2 radiators water + hydraulic oil     |
| Transmission                                                     |                                       |
| Transmission type                                                | Hydrostatic                           |
| Number of gears (forward / reverse)                              | 2/2                                   |
| Max. travel speed (may vary according to applicable regulations) | 30 km/h                               |
| Travel speed (laden)                                             | 20 km/h                               |
| Differential lock                                                | Front and rear locking of the machine |
| Parking brake                                                    | Manual                                |
| Hydraulics                                                       |                                       |
| Hydraulic pump type                                              | Gear pump                             |
| Hydraulic flow - Pressure                                        | 70 l/min / 200 bar                    |
| High-Flow Option (I/min)                                         | 110 l/min                             |
| Drive hydraulic system pressure                                  | 380 bar                               |
| Tank capacities                                                  |                                       |
| Hydraulic oil                                                    | 74                                    |
| Fuel tank                                                        | 102                                   |
| Noise and vibration                                              |                                       |
| Vibration to whole hand/arm                                      | < 2.50 m/s²                           |
| Miscellaneous                                                    |                                       |
| Safety cab homologation                                          | ROPS - FOPS level 1 cab               |
|                                                                  |                                       |

## MLA 7-75 H-Z - Dimensional drawing

Head Office B.P. 249 - 430 rue de l'Aubinière 44150 Ancenis Cedex - France Tel: +33 (0)2 40 09 10 11 - Fax: +33 (0)2 40 09 10 97 www.manitou.com

This publication provides a description of the configuration versions and options for Manitou products, which may differ for equipment. The equipment presented in this brochure may be part of a series, as an option, or it may not be available, depending on the versions. Manitou reserves the right, at any time and without notice, to amend the specifications described and represented. The specifications provided do not bind the manufacturer. For more details, please contact your Manitou agent. This is not a contractually binding document. The presentation of the products is not contractually binding. List of specifications non-exhaustive. The logos as well as the visual identity of the company are owned by Manitou and cannot be used without authorisation. All rights reserved. The photos and diagrams contained in this brochure are only provided for consultation and information purposes.