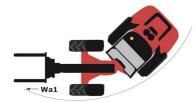

## MLA 7-75 H-Z

| MLA 7-75 H-Z | Created on April 29 | , 2024 at 2:26:33 PM UTC |
|--------------|---------------------|--------------------------|

| Capacities                                                       | Metric                                |
|------------------------------------------------------------------|---------------------------------------|
| Static tipping load with bucket (straight)                       | 3378 kg                               |
| Static tipping load with bucket (full tum)                       | 2621 kg                               |
| Static tipping load with forks (straight)                        | 2741 kg                               |
| Static tipping load with forks (full turn)                       | 2174 kg                               |
| Max. height of bucket pivot point                                | h35 3.47 m                            |
| Max. lifting height (below forks)                                | h3 3.28 m                             |
| Breakout force with bucket                                       | 5906 daN                              |
| Weight and dimensions                                            |                                       |
| Unladen weight (with forks) with 4-post canopy                   | 4781 kg                               |
| Unladen weight (with forks)                                      | 4953 kg                               |
| Wheelbase                                                        | y 2.06 m                              |
| Overall width of 4 posts canopy                                  | b22 1.28 m                            |
| Overall cab width                                                | b4 1.28 m                             |
| Overall height with FOPS removed and ROPS folded                 | h36 1.99 m                            |
| Overall height with 4 posts canopy                               | h38 2.48 m                            |
| Overall height with cab                                          | h17 2.48 m                            |
| Tilt-up angle                                                    | a4 45 °                               |
| Tilt-down angle                                                  | a5 45°                                |
| Articulation angle                                               | a3 45<br>a19 45°                      |
| Overall width less bucket                                        | b1 1.74 m                             |
| Overall length - Less Bucket                                     | l2 4.44 m                             |
| -                                                                |                                       |
| Ground clearance                                                 | m4 0.31 m                             |
| Engine<br>Engine brand                                           | Deutz                                 |
| 5                                                                | TD_3_6_L4                             |
| Engine model                                                     |                                       |
| Engine norm                                                      | Stage IIIB, Stage V, Tier 4           |
| Number of cylinders / Capacity of cylinders                      | 4 - 3600 cm <sup>3</sup>              |
| I.C. Engine power rating / Power                                 | 74.30 Hp / 55.40 kW                   |
| Max. torque / Engine rotation                                    | 330 Nm / 1600 mm                      |
| Engine cooling system                                            | 2 radiators water + hydraulic oil     |
| Transmission                                                     |                                       |
| Transmission type                                                | Hydrostatic                           |
| Number of gears (forward / reverse)                              | 2/2                                   |
| Max. travel speed (may vary according to applicable regulations) | 30 km/h                               |
| Travel speed (laden)                                             | 20 km/h                               |
| Differential lock                                                | Front and rear locking of the machine |
| Parking brake                                                    | Manual                                |
| Hydraulics                                                       |                                       |
| Hydraulic pump type                                              | Gear pump                             |
| Hydraulic flow - Pressure                                        | 70 l/min / 200 bar                    |
| High-Flow Option (I/min)                                         | 110 l/min                             |
| Drive hydraulic system pressure                                  | 380 bar                               |
| Tank capacities                                                  |                                       |
| Hydraulic oil                                                    | 74                                    |
| Fuel tank                                                        | 102                                   |
| Noise and vibration                                              |                                       |
| Vibration to whole hand/arm                                      | < 2.50 m/s²                           |
| Miscellaneous                                                    |                                       |
| Safety cab homologation                                          | ROPS - FOPS level 1 cab               |
|                                                                  |                                       |

## MLA 7-75 H-Z - Dimensional drawing

Head Office B.P. 249 - 430 rue de l'Aubinière 44150 Ancenis Cedex - France Tel: +33 (0)2 40 09 10 11 - Fax: +33 (0)2 40 09 10 97 www.manitou.com

This publication provides a description of the configuration versions and options for Manitou products, which may differ for equipment. The equipment presented in this brochure may be part of a series, as an option, or it may not be available, depending on the versions. Manitou reserves the right, at any time and without notice, to amend the specifications described and represented. The specifications provided do not bind the manufacturer. For more details, please contact your Manitou agent. This is not a contractually binding document. The presentation of the products is not contractually binding. List of specifications non-exhaustive. The logos as well as the visual identity of the company are owned by Manitou and cannot be used without authorisation. All rights reserved. The photos and diagrams contained in this brochure are only provided for consultation and information purposes.