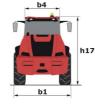

## MLA 7-75 H-Z

| MLA 7-75 H-Z | Created on April 29 | , 2024 at 2:26:33 PM UTC |
|--------------|---------------------|--------------------------|

| Capacities                                                       | Metric                                |
|------------------------------------------------------------------|---------------------------------------|
| Static tipping load with bucket (straight)                       | 3378 kg                               |
| Static tipping load with bucket (full tum)                       | 2621 kg                               |
| Static tipping load with forks (straight)                        | 2741 kg                               |
| Static tipping load with forks (full turn)                       | 2174 kg                               |
| Max. height of bucket pivot point                                | h35 3.47 m                            |
| Max. lifting height (below forks)                                | h3 3.28 m                             |
| Breakout force with bucket                                       | 5906 daN                              |
| Weight and dimensions                                            |                                       |
| Unladen weight (with forks) with 4-post canopy                   | 4781 kg                               |
| Unladen weight (with forks)                                      | 4953 kg                               |
| Wheelbase                                                        | y 2.06 m                              |
| Overall width of 4 posts canopy                                  | b22 1.28 m                            |
| Overall cab width                                                | b4 1.28 m                             |
| Overall height with FOPS removed and ROPS folded                 | h36 1.99 m                            |
| Overall height with 4 posts canopy                               | h38 2.48 m                            |
| Overall height with cab                                          | h17 2.48 m                            |
| Tilt-up angle                                                    | a4 45 °                               |
| Tilt-down angle                                                  | a5 45°                                |
| Articulation angle                                               | a3 45<br>a19 45°                      |
| Overall width less bucket                                        | b1 1.74 m                             |
| Overall length - Less Bucket                                     | l2 4.44 m                             |
| -                                                                |                                       |
| Ground clearance                                                 | m4 0.31 m                             |
| Engine<br>Engine brand                                           | Deutz                                 |
| 5                                                                | TD_3_6_L4                             |
| Engine model                                                     |                                       |
| Engine norm                                                      | Stage IIIB, Stage V, Tier 4           |
| Number of cylinders / Capacity of cylinders                      | 4 - 3600 cm <sup>3</sup>              |
| I.C. Engine power rating / Power                                 | 74.30 Hp / 55.40 kW                   |
| Max. torque / Engine rotation                                    | 330 Nm / 1600 mm                      |
| Engine cooling system                                            | 2 radiators water + hydraulic oil     |
| Transmission                                                     |                                       |
| Transmission type                                                | Hydrostatic                           |
| Number of gears (forward / reverse)                              | 2/2                                   |
| Max. travel speed (may vary according to applicable regulations) | 30 km/h                               |
| Travel speed (laden)                                             | 20 km/h                               |
| Differential lock                                                | Front and rear locking of the machine |
| Parking brake                                                    | Manual                                |
| Hydraulics                                                       |                                       |
| Hydraulic pump type                                              | Gear pump                             |
| Hydraulic flow - Pressure                                        | 70 l/min / 200 bar                    |
| High-Flow Option (I/min)                                         | 110 l/min                             |
| Drive hydraulic system pressure                                  | 380 bar                               |
| Tank capacities                                                  |                                       |
| Hydraulic oil                                                    | 74                                    |
| Fuel tank                                                        | 102                                   |
| Noise and vibration                                              |                                       |
| Vibration to whole hand/arm                                      | < 2.50 m/s²                           |
| Miscellaneous                                                    |                                       |
| Safety cab homologation                                          | ROPS - FOPS level 1 cab               |
|                                                                  |                                       |

## MLA 7-75 H-Z - Dimensional drawing

Head Office B.P. 249 - 430 rue de l'Aubinière 44150 Ancenis Cedex - France Tel: +33 (0)2 40 09 10 11 - Fax: +33 (0)2 40 09 10 97 www.manitou.com

This publication provides a description of the configuration versions and options for Manitou products, which may differ for equipment. The equipment presented in this brochure may be part of a series, as an option, or it may not be available, depending on the versions. Manitou reserves the right, at any time and without notice, to amend the specifications described and represented. The specifications provided do not bind the manufacturer. For more details, please contact your Manitou agent. This is not a contractually binding document. The presentation of the products is not contractually binding. List of specifications non-exhaustive. The logos as well as the visual identity of the company are owned by Manitou and cannot be used without authorisation. All rights reserved. The photos and diagrams contained in this brochure are only provided for consultation and information purposes.