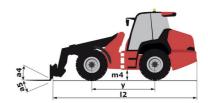

tle                                               | S         | S       | S       |
| Speed control                                               | 0         | 0       | S       |
| Third speed                                                 | 0         | 0       | S       |
| Lighting                                                    |           |         |         |
| Complete road lighting                                      | 0         | S       | S       |
| Flat Led Rotating Beacon                                    | 0         | 0       | 0       |
| Front and rear LED work lights on cab (x4:2 front + 2 rear) | \$/0**    | 0       | S       |
| Front and rear work lights on cab (x4)                      | S         | S       | -       |

## MLA 7-75 H-Z - Dimensional drawing











## **Head Office**

B.P. 249 - 430 rue de l'Aubinière 44150 Ancenis Cedex - France Tel: +33 (0)2 40 09 10 11 - Fax: +33 (0)2 40 09 10 97 www.manitou.com



This publication provides a description of the configuration versions and options for Manitou products, which may differ for equipment. The equipment presented in this brochure may be part of a series, as an option, or it may not be available, depending on the versions. Manitou reserves the right, at any time and without notice, to amend the specifications described and represented. The specifications provided do not bind the manufacturer. For more details, please contact your Manitou agent. This is not a contractually binding document. The presentation of the products is not contractually binding. List of specifications non-exhau