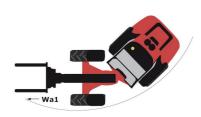

hrottle                                               | S         | S       | S       |
| Speed control                                               | 0         | 0       | S       |
| Third speed                                                 | 0         | 0       | S       |
| Lighting                                                    |           |         |         |
| Complete road lighting                                      | 0         | S       | S       |
| Flat Led Rotating Beacon                                    | 0         | 0       | 0       |
| Front and rear LED work lights on cab (x4:2 front + 2 rear) | \$/0**    | 0       | S       |
| Front and rear work lights on cab (x4)                      | S         | S       | -       |

## MLA 7-75 H-Z - Dimensional drawing











## **Head Office**

B.P. 249 - 430 rue de l'Aubinière 44150 Ancenis Cedex - France Tel: +33 (0)2 40 09 10 11 - Fax: +33 (0)2 40 09 10 97 www.manitou.com



This publication provides a description of the configuration versions and options for Manitou products, which may differ for equipment. The equipment presented in this brochure may be part of a series, as an option, or it may not be available, depending on the versions. Manitou reserves the right, at any time and without notice, to amend the specifications described and represented. The specifications provided do not bind the manufacturer. For more details, please contact your Manitou agent. This is not a contractually binding document. The presentation of the products is not contractually binding. List of specifications non-e