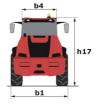

ottle                                               | S         | S       | S       |
| Speed control                                               | 0         | 0       | S       |
| Third speed                                                 | 0         | 0       | S       |
| Lighting                                                    |           |         |         |
| Complete road lighting                                      | 0         | S       | S       |
| Flat Led Rotating Beacon                                    | 0         | 0       | 0       |
| Front and rear LED work lights on cab (x4:2 front + 2 rear) | \$/0**    | 0       | S       |
| Front and rear work lights on cab (x4)                      | S         | S       | -       |

## MLA 7-75 H-Z - Dimensional drawing











## **Head Office**

B.P. 249 - 430 rue de l'Aubinière 44150 Ancenis Cedex - France Tel: +33 (0)2 40 09 10 11 - Fax: +33 (0)2 40 09 10 97 www.manitou.com



This publication provides a description of the configuration versions and options for Manitou products, which may differ for equipment. The equipment presented in this brochure may be part of a series, as an option, or it may not be available, depending on the versions. Manitou reserves the right, at any time and without notice, to amend the specifications described and represented. The specifications provided do not bind the manufacturer. For more details, please contact your Manitou agent. This is not a contractually binding document. The presentation of the products is not contractually binding. List of specifications non-exh