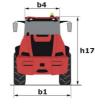

## MLA 7-75 H-Z

|                                                                  | MLA 7-73 H-2 GR | aleu 011 May 4, 2024 al 9.23.40 AN    |  |
|------------------------------------------------------------------|-----------------|---------------------------------------|--|
| Capacities                                                       |                 | Metric                                |  |
| static tipping load with bucket (straight)                       |                 | 3378 kg                               |  |
| Static tipping load with bucket (full turn)                      |                 | 2621 kg                               |  |
| Static tipping load with forks (straight)                        |                 | 2741 kg                               |  |
| tatic tipping load with forks (full turn)                        |                 | 2174 kg                               |  |
| /ax. height of bucket pivot point                                | h35             | 3.47 m                                |  |
| /ax. lifting height (below forks)                                | h3              | 3.28 m                                |  |
| Breakout force with bucket                                       |                 | 5906 daN                              |  |
| Veight and dimensions                                            |                 |                                       |  |
| Inladen weight (with forks) with 4-post canopy                   |                 | 4781 kg                               |  |
| Inladen weight (with forks)                                      |                 | 4953 kg                               |  |
| /heelbase                                                        | у               | 2.06 m                                |  |
| Iverall width of 4 posts canopy                                  | b22             | 1.28 m                                |  |
| verall cab width                                                 | b4              | 1.28 m                                |  |
| verall height with FOPS removed and ROPS folded                  | h36             | 1.99 m                                |  |
| overall height with 4 posts canopy                               | h38             | 2.48 m                                |  |
| overall height with cab                                          | h17             | 2.48 m                                |  |
| ïlt-up angle                                                     | a4              | 45 °                                  |  |
| ïlt-down angle                                                   | а5              | 45 °                                  |  |
| rticulation angle                                                | a19             | 45 °                                  |  |
| )verall width less bucket                                        | b1              | 1.74 m                                |  |
| )verall length - Less Bucket                                     | 12              | 4.44 m                                |  |
| Fround clearance                                                 | m4              | 0.31 m                                |  |
| ingine                                                           |                 |                                       |  |
| ingine brand                                                     |                 | Deutz                                 |  |
| ingine model                                                     |                 | TD_3_6_L4                             |  |
| ngine norm                                                       |                 | Stage IIIB, Stage V, Tier 4           |  |
| lumber of cylinders / Capacity of cylinders                      |                 | 4 - 3600 cm³                          |  |
| C. Engine power rating / Power                                   |                 | 74.30 Hp / 55.40 kW                   |  |
| Aax. torque / Engine rotation                                    |                 | 330 Nm / 1600 rpm                     |  |
| ngine cooling system                                             |                 | 2 radiators water + hydraulic oil     |  |
| ransmission                                                      |                 |                                       |  |
| ransmission type                                                 |                 | Hydrostatic                           |  |
| lumber of gears (forward / reverse)                              |                 | 2 / 2                                 |  |
| Nax. travel speed (may vary according to applicable regulations) |                 | 30 km/h                               |  |
| ravel speed (laden)                                              |                 | 20 km/h                               |  |
| ifferential lock                                                 |                 | Front and rear locking of the machine |  |
| Parking brake                                                    |                 | Manual                                |  |
| lydraulics                                                       |                 |                                       |  |
| łydraulic pump type                                              |                 | Gear pump                             |  |
| lydraulic flow - Pressure                                        |                 | 70 l/min / 200 bar                    |  |
| ligh-Flow Option (I/min)                                         |                 | 110 l/min                             |  |
| rive hydraulic system pressure                                   |                 | 380 bar                               |  |
| ank capacities                                                   |                 |                                       |  |
| łydraulic oil                                                    |                 | 74                                    |  |
| uel tank                                                         |                 | 102 l                                 |  |
| Noise and vibration                                              |                 |                                       |  |
| /ibration to whole hand/arm                                      |                 | < 2.50 m/s²                           |  |
| <i>V</i> iscellaneous                                            |                 |                                       |  |
| Safety cab homologation                                          |                 | ROPS - FOPS level 1 cab               |  |
|                                                                  |                 |                                       |  |