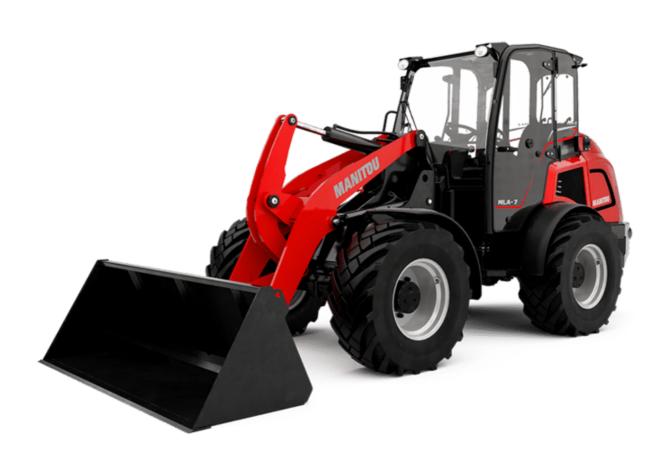

## MLA 7-75 H-Z

|                                                                  | MLA 7-73 H-2 GR | aleu 011 May 4, 2024 al 9.23.40 AN    |  |
|------------------------------------------------------------------|-----------------|---------------------------------------|--|
| Capacities                                                       |                 | Metric                                |  |
| static tipping load with bucket (straight)                       |                 | 3378 kg                               |  |
| Static tipping load with bucket (full turn)                      |                 | 2621 kg                               |  |
| Static tipping load with forks (straight)                        |                 | 2741 kg                               |  |
| tatic tipping load with forks (full turn)                        |                 | 2174 kg                               |  |
| /ax. height of bucket pivot point                                | h35             | 3.47 m                                |  |
| /ax. lifting height (below forks)                                | h3              | 3.28 m                                |  |
| Breakout force with bucket                                       |                 | 5906 daN                              |  |
| Veight and dimensions                                            |                 |                                       |  |
| Inladen weight (with forks) with 4-post canopy                   |                 | 4781 kg                               |  |
| Inladen weight (with forks)                                      |                 | 4953 kg                               |  |
| /heelbase                                                        | у               | 2.06 m                                |  |
| Iverall width of 4 posts canopy                                  | b22             | 1.28 m                                |  |
| verall cab width                                                 | b4              | 1.28 m                                |  |
| verall height with FOPS removed and ROPS folded                  | h36             | 1.99 m                                |  |
| overall height with 4 posts canopy                               | h38             | 2.48 m                                |  |
| overall height with cab                                          | h17             | 2.48 m                                |  |
| ïlt-up angle                                                     | a4              | 45 °                                  |  |
| ïlt-down angle                                                   | а5              | 45 °                                  |  |
| rticulation angle                                                | a19             | 45 °                                  |  |
| )verall width less bucket                                        | b1              | 1.74 m                                |  |
| )verall length - Less Bucket                                     | 12              | 4.44 m                                |  |
| Fround clearance                                                 | m4              | 0.31 m                                |  |
| ingine                                                           |                 |                                       |  |
| ingine brand                                                     |                 | Deutz                                 |  |
| ingine model                                                     |                 | TD_3_6_L4                             |  |
| ngine norm                                                       |                 | Stage IIIB, Stage V, Tier 4           |  |
| lumber of cylinders / Capacity of cylinders                      |                 | 4 - 3600 cm³                          |  |
| C. Engine power rating / Power                                   |                 | 74.30 Hp / 55.40 kW                   |  |
| Aax. torque / Engine rotation                                    |                 | 330 Nm / 1600 rpm                     |  |
| ngine cooling system                                             |                 | 2 radiators water + hydraulic oil     |  |
| ransmission                                                      |                 |                                       |  |
| ransmission type                                                 |                 | Hydrostatic                           |  |
| lumber of gears (forward / reverse)                              |                 | 2 / 2                                 |  |
| Nax. travel speed (may vary according to applicable regulations) |                 | 30 km/h                               |  |
| ravel speed (laden)                                              |                 | 20 km/h                               |  |
| ifferential lock                                                 |                 | Front and rear locking of the machine |  |
| Parking brake                                                    |                 | Manual                                |  |
| lydraulics                                                       |                 |                                       |  |
| łydraulic pump type                                              |                 | Gear pump                             |  |
| lydraulic flow - Pressure                                        |                 | 70 l/min / 200 bar                    |  |
| ligh-Flow Option (I/min)                                         |                 | 110 l/min                             |  |
| rive hydraulic system pressure                                   |                 | 380 bar                               |  |
| ank capacities                                                   |                 |                                       |  |
| łydraulic oil                                                    |                 | 74                                    |  |
| uel tank                                                         |                 | 102 l                                 |  |
| Noise and vibration                                              |                 |                                       |  |
| /ibration to whole hand/arm                                      |                 | < 2.50 m/s²                           |  |
| <i>V</i> iscellaneous                                            |                 |                                       |  |
| Safety cab homologation                                          |                 | ROPS - FOPS level 1 cab               |  |
|                                                                  |                 |                                       |  |