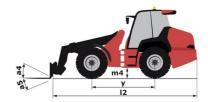

## MLA 7-75 H-Z

|                                                                  | MLA 7-73 H-2 GR | aleu 011 May 4, 2024 al 9.23.40 AN    |  |
|------------------------------------------------------------------|-----------------|---------------------------------------|--|
| Capacities                                                       |                 | Metric                                |  |
| static tipping load with bucket (straight)                       |                 | 3378 kg                               |  |
| Static tipping load with bucket (full turn)                      |                 | 2621 kg                               |  |
| Static tipping load with forks (straight)                        |                 | 2741 kg                               |  |
| tatic tipping load with forks (full turn)                        |                 | 2174 kg                               |  |
| /ax. height of bucket pivot point                                | h35             | 3.47 m                                |  |
| /ax. lifting height (below forks)                                | h3              | 3.28 m                                |  |
| Breakout force with bucket                                       |                 | 5906 daN                              |  |
| Veight and dimensions                                            |                 |                                       |  |
| Inladen weight (with forks) with 4-post canopy                   |                 | 4781 kg                               |  |
| Inladen weight (with forks)                                      |                 | 4953 kg                               |  |
| /heelbase                                                        | у               | 2.06 m                                |  |
| Iverall width of 4 posts canopy                                  | b22             | 1.28 m                                |  |
| verall cab width                                                 | b4              | 1.28 m                                |  |
| verall height with FOPS removed and ROPS folded                  | h36             | 1.99 m                                |  |
| overall height with 4 posts canopy                               | h38             | 2.48 m                                |  |
| overall height with cab                                          | h17             | 2.48 m                                |  |
| ïlt-up angle                                                     | a4              | 45 °                                  |  |
| ïlt-down angle                                                   | а5              | 45 °                                  |  |
| rticulation angle                                                | a19             | 45 °                                  |  |
| )verall width less bucket                                        | b1              | 1.74 m                                |  |
| )verall length - Less Bucket                                     | 12              | 4.44 m                                |  |
| Fround clearance                                                 | m4              | 0.31 m                                |  |
| ingine                                                           |                 |                                       |  |
| ingine brand                                                     |                 | Deutz                                 |  |
| ingine model                                                     |                 | TD_3_6_L4                             |  |
| ngine norm                                                       |                 | Stage IIIB, Stage V, Tier 4           |  |
| lumber of cylinders / Capacity of cylinders                      |                 | 4 - 3600 cm³                          |  |
| C. Engine power rating / Power                                   |                 | 74.30 Hp / 55.40 kW                   |  |
| Aax. torque / Engine rotation                                    |                 | 330 Nm / 1600 rpm                     |  |
| ngine cooling system                                             |                 | 2 radiators water + hydraulic oil     |  |
| ransmission                                                      |                 |                                       |  |
| ransmission type                                                 |                 | Hydrostatic                           |  |
| lumber of gears (forward / reverse)                              |                 | 2 / 2                                 |  |
| Nax. travel speed (may vary according to applicable regulations) |                 | 30 km/h                               |  |
| ravel speed (laden)                                              |                 | 20 km/h                               |  |
| ifferential lock                                                 |                 | Front and rear locking of the machine |  |
| Parking brake                                                    |                 | Manual                                |  |
| lydraulics                                                       |                 |                                       |  |
| łydraulic pump type                                              |                 | Gear pump                             |  |
| lydraulic flow - Pressure                                        |                 | 70 l/min / 200 bar                    |  |
| ligh-Flow Option (I/min)                                         |                 | 110 l/min                             |  |
| rive hydraulic system pressure                                   |                 | 380 bar                               |  |
| ank capacities                                                   |                 |                                       |  |
| łydraulic oil                                                    |                 | 74                                    |  |
| uel tank                                                         |                 | 102 l                                 |  |
| Noise and vibration                                              |                 |                                       |  |
| /ibration to whole hand/arm                                      |                 | < 2.50 m/s²                           |  |
| <i>V</i> iscellaneous                                            |                 |                                       |  |
| Safety cab homologation                                          |                 | ROPS - FOPS level 1 cab               |  |
|                                                                  |                 |                                       |  |

## MLA 7-75 H-Z - Dimensional drawing

Head Office B.P. 249 - 430 rue de l'Aubinière 44150 Ancenis Cedex - France Tel: +33 (0)2 40 09 10 11 - Fax: +33 (0)2 40 09 10 97 www.manitou.com

This publication provides a description of the configuration versions and options for Manitou products, which may differ for equipment. The equipment presented in this brochure may be part of a series, as an option, or it may not be available, depending on the versions. Manitou reserves the right, at any time and without notice, to amend the specifications described and represented. The specifications provided do not bind the manufacturer. For more details, please contact your Manitou agent. This is not a contractually binding document. The presentation of the products is not contractually binding. List of specifications non-exhaustive. The logos as well as the visual identity of the company are owned by Manitou and cannot be used without authorisation. All rights reserved. The photos and diagrams contained in this brochure are only provided for consultation and information purposes.