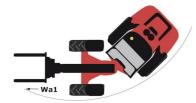

## MLA 7-75 H-Z

|                                                                  | MLA 7-73 H-2 GIE | aleu 011 May 0, 2024 al 0.54.50 Al    |  |
|------------------------------------------------------------------|------------------|---------------------------------------|--|
| Capacities                                                       |                  | Metric                                |  |
| Static tipping load with bucket (straight)                       |                  | 3378 kg                               |  |
| Static tipping load with bucket (full turn)                      |                  | 2621 kg                               |  |
| tatic tipping load with forks (straight)                         |                  | 2741 kg                               |  |
| tatic tipping load with forks (full turn)                        |                  | 2174 kg                               |  |
| fax. height of bucket pivot point                                | h35              | 3.47 m                                |  |
| lax. lifting height (below forks)                                | h3               | 3.28 m                                |  |
| Breakout force with bucket                                       |                  | 5906 daN                              |  |
| Veight and dimensions                                            |                  |                                       |  |
| nladen weight (with forks) with 4-post canopy                    |                  | 4781 kg                               |  |
| nladen weight (with forks)                                       |                  | 4953 kg                               |  |
| heelbase                                                         | у                | 2.06 m                                |  |
| verall width of 4 posts canopy                                   | b22              | 1.28 m                                |  |
| verall cab width                                                 | b4               | 1.28 m                                |  |
| verall height with FOPS removed and ROPS folded                  | h36              | 1.99 m                                |  |
| verall height with 4 posts canopy                                | h38              | 2.48 m                                |  |
| verall height with cab                                           | h17              | 2.48 m                                |  |
| ilt-up angle                                                     | a4               | 45 °                                  |  |
| ilt-down angle                                                   | a5               | 45 °                                  |  |
| rticulation angle                                                | a19              | 45 °                                  |  |
| Iverall width less bucket                                        | b1               | 1.74 m                                |  |
| verall length - Less Bucket                                      | 12               | 4.44 m                                |  |
| iround clearance                                                 |                  | 0.31 m                                |  |
| ngine                                                            |                  | 0.01 m                                |  |
| ingine brand                                                     |                  | Deutz                                 |  |
| ingine model                                                     |                  | TD_3_6_L4                             |  |
| ngine norm                                                       |                  | Stage IIIB, Stage V, Tier 4           |  |
| lumber of cylinders / Capacity of cylinders                      |                  | 4 - 3600 cm <sup>3</sup>              |  |
| C. Engine power rating / Power                                   |                  | 74.30 Hp / 55.40 kW                   |  |
| fax. torque / Engine rotation                                    |                  | 330 Nm / 1600 rpm                     |  |
| ngine cooling system                                             |                  | 2 radiators water + hydraulic oil     |  |
| ransmission                                                      |                  |                                       |  |
| ransmission type                                                 |                  | Hydrostatic                           |  |
| umber of gears (forward / reverse)                               |                  | 2/2                                   |  |
| fax. travel speed (may vary according to applicable regulations) |                  | 30 km/h                               |  |
| ravel speed (laden)                                              |                  | 20 km/h                               |  |
| ifferential lock                                                 |                  | Front and rear locking of the machine |  |
| arking brake                                                     |                  | Manual                                |  |
| lydraulics                                                       |                  |                                       |  |
| lydraulic pump type                                              |                  | Gear pump                             |  |
| lydraulic flow - Pressure                                        |                  | 70 l/min / 200 bar                    |  |
| ligh-Flow Option (I/min)                                         |                  | 110 l/min                             |  |
| rive hydraulic system pressure                                   |                  | 380 bar                               |  |
| ank capacities                                                   |                  |                                       |  |
| ydraulic oil                                                     |                  | 74                                    |  |
| uel tank                                                         |                  | 102                                   |  |
| loise and vibration                                              |                  | 1021                                  |  |
| /ibration to whole hand/arm                                      |                  | < 2.50 m/s²                           |  |
| And                          |                  | < 2.30 III/S <sup>-</sup>             |  |
| Safety cab homologation                                          |                  | ROPS - FOPS level 1 cab               |  |
| arely cab homologation                                           |                  | RUPS - FUPS level 1 Cab               |  |