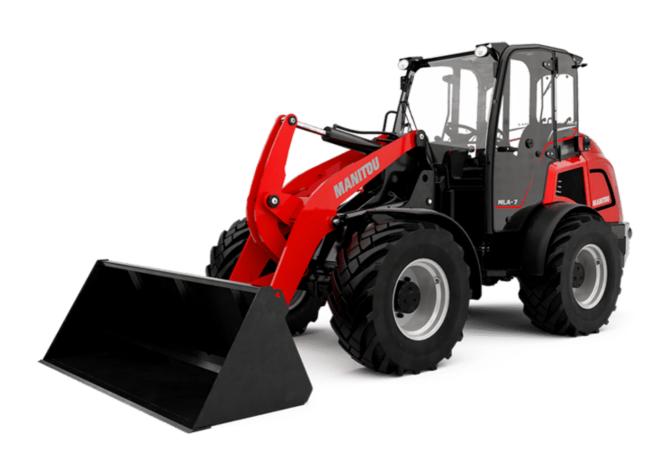

## MLA 7-75 H-Z

|                                                                  | MLA 7-73 H-2 GIE | aleu 011 May 0, 2024 al 0.54.50 Al    |  |
|------------------------------------------------------------------|------------------|---------------------------------------|--|
| Capacities                                                       |                  | Metric                                |  |
| Static tipping load with bucket (straight)                       |                  | 3378 kg                               |  |
| Static tipping load with bucket (full turn)                      |                  | 2621 kg                               |  |
| tatic tipping load with forks (straight)                         |                  | 2741 kg                               |  |
| tatic tipping load with forks (full turn)                        |                  | 2174 kg                               |  |
| fax. height of bucket pivot point                                | h35              | 3.47 m                                |  |
| lax. lifting height (below forks)                                | h3               | 3.28 m                                |  |
| Breakout force with bucket                                       |                  | 5906 daN                              |  |
| Veight and dimensions                                            |                  |                                       |  |
| nladen weight (with forks) with 4-post canopy                    |                  | 4781 kg                               |  |
| nladen weight (with forks)                                       |                  | 4953 kg                               |  |
| heelbase                                                         | у                | 2.06 m                                |  |
| verall width of 4 posts canopy                                   | b22              | 1.28 m                                |  |
| verall cab width                                                 | b4               | 1.28 m                                |  |
| verall height with FOPS removed and ROPS folded                  | h36              | 1.99 m                                |  |
| verall height with 4 posts canopy                                | h38              | 2.48 m                                |  |
| verall height with cab                                           | h17              | 2.48 m                                |  |
| ilt-up angle                                                     | a4               | 45 °                                  |  |
| ilt-down angle                                                   | a5               | 45 °                                  |  |
| rticulation angle                                                | a19              | 45 °                                  |  |
| Iverall width less bucket                                        | b1               | 1.74 m                                |  |
| verall length - Less Bucket                                      | 12               | 4.44 m                                |  |
| iround clearance                                                 |                  | 0.31 m                                |  |
| ngine                                                            |                  | 0.01 m                                |  |
| ingine brand                                                     |                  | Deutz                                 |  |
| ingine model                                                     |                  | TD_3_6_L4                             |  |
| ngine norm                                                       |                  | Stage IIIB, Stage V, Tier 4           |  |
| lumber of cylinders / Capacity of cylinders                      |                  | 4 - 3600 cm <sup>3</sup>              |  |
| C. Engine power rating / Power                                   |                  | 74.30 Hp / 55.40 kW                   |  |
| fax. torque / Engine rotation                                    |                  | 330 Nm / 1600 rpm                     |  |
| ngine cooling system                                             |                  | 2 radiators water + hydraulic oil     |  |
| ransmission                                                      |                  |                                       |  |
| ransmission type                                                 |                  | Hydrostatic                           |  |
| umber of gears (forward / reverse)                               |                  | 2/2                                   |  |
| fax. travel speed (may vary according to applicable regulations) |                  | 30 km/h                               |  |
| ravel speed (laden)                                              |                  | 20 km/h                               |  |
| ifferential lock                                                 |                  | Front and rear locking of the machine |  |
| arking brake                                                     |                  | Manual                                |  |
| lydraulics                                                       |                  |                                       |  |
| lydraulic pump type                                              |                  | Gear pump                             |  |
| lydraulic flow - Pressure                                        |                  | 70 l/min / 200 bar                    |  |
| ligh-Flow Option (I/min)                                         |                  | 110 l/min                             |  |
| rive hydraulic system pressure                                   |                  | 380 bar                               |  |
| ank capacities                                                   |                  |                                       |  |
| ydraulic oil                                                     |                  | 74                                    |  |
| uel tank                                                         |                  | 102                                   |  |
| loise and vibration                                              |                  | 1021                                  |  |
| /ibration to whole hand/arm                                      |                  | < 2.50 m/s²                           |  |
| And                          |                  | < 2.30 III/S <sup>-</sup>             |  |
| Safety cab homologation                                          |                  | ROPS - FOPS level 1 cab               |  |
| arely cab homologation                                           |                  | RUPS - FUPS level 1 Cab               |  |