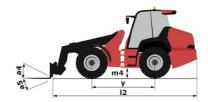

## MLA 7-75 H-Z

|                                                                  | MLA 7-73 H-2 GIE | aleu 011 May 0, 2024 al 0.54.50 Al    |  |
|------------------------------------------------------------------|------------------|---------------------------------------|--|
| Capacities                                                       |                  | Metric                                |  |
| Static tipping load with bucket (straight)                       |                  | 3378 kg                               |  |
| Static tipping load with bucket (full turn)                      |                  | 2621 kg                               |  |
| tatic tipping load with forks (straight)                         |                  | 2741 kg                               |  |
| tatic tipping load with forks (full turn)                        |                  | 2174 kg                               |  |
| fax. height of bucket pivot point                                | h35              | 3.47 m                                |  |
| lax. lifting height (below forks)                                | h3               | 3.28 m                                |  |
| Breakout force with bucket                                       |                  | 5906 daN                              |  |
| Veight and dimensions                                            |                  |                                       |  |
| nladen weight (with forks) with 4-post canopy                    |                  | 4781 kg                               |  |
| nladen weight (with forks)                                       |                  | 4953 kg                               |  |
| heelbase                                                         | у                | 2.06 m                                |  |
| verall width of 4 posts canopy                                   | b22              | 1.28 m                                |  |
| verall cab width                                                 | b4               | 1.28 m                                |  |
| verall height with FOPS removed and ROPS folded                  | h36              | 1.99 m                                |  |
| verall height with 4 posts canopy                                | h38              | 2.48 m                                |  |
| verall height with cab                                           | h17              | 2.48 m                                |  |
| ilt-up angle                                                     | a4               | 45 °                                  |  |
| ilt-down angle                                                   | a5               | 45 °                                  |  |
| rticulation angle                                                | a19              | 45 °                                  |  |
| Iverall width less bucket                                        | b1               | 1.74 m                                |  |
| verall length - Less Bucket                                      | 12               | 4.44 m                                |  |
| iround clearance                                                 |                  | 0.31 m                                |  |
| ngine                                                            |                  | 0.01 m                                |  |
| ingine brand                                                     |                  | Deutz                                 |  |
| ingine model                                                     |                  | TD_3_6_L4                             |  |
| ngine norm                                                       |                  | Stage IIIB, Stage V, Tier 4           |  |
| lumber of cylinders / Capacity of cylinders                      |                  | 4 - 3600 cm <sup>3</sup>              |  |
| C. Engine power rating / Power                                   |                  | 74.30 Hp / 55.40 kW                   |  |
| fax. torque / Engine rotation                                    |                  | 330 Nm / 1600 rpm                     |  |
| ngine cooling system                                             |                  | 2 radiators water + hydraulic oil     |  |
| ransmission                                                      |                  |                                       |  |
| ransmission type                                                 |                  | Hydrostatic                           |  |
| umber of gears (forward / reverse)                               |                  | 2/2                                   |  |
| fax. travel speed (may vary according to applicable regulations) |                  | 30 km/h                               |  |
| ravel speed (laden)                                              |                  | 20 km/h                               |  |
| ifferential lock                                                 |                  | Front and rear locking of the machine |  |
| arking brake                                                     |                  | Manual                                |  |
| lydraulics                                                       |                  |                                       |  |
| lydraulic pump type                                              |                  | Gear pump                             |  |
| lydraulic flow - Pressure                                        |                  | 70 l/min / 200 bar                    |  |
| ligh-Flow Option (I/min)                                         |                  | 110 l/min                             |  |
| rive hydraulic system pressure                                   |                  | 380 bar                               |  |
| ank capacities                                                   |                  |                                       |  |
| ydraulic oil                                                     |                  | 74                                    |  |
| uel tank                                                         |                  | 102                                   |  |
| loise and vibration                                              |                  | 1021                                  |  |
| /ibration to whole hand/arm                                      |                  | < 2.50 m/s²                           |  |
| And                          |                  | < 2.30 III/S <sup>-</sup>             |  |
| Safety cab homologation                                          |                  | ROPS - FOPS level 1 cab               |  |
| arely cab homologation                                           |                  | RUPS - FUPS level 1 Cab               |  |

## MLA 7-75 H-Z - Dimensional drawing

Head Office B.P. 249 - 430 rue de l'Aubinière 44150 Ancenis Cedex - France Tel: +33 (0)2 40 09 10 11 - Fax: +33 (0)2 40 09 10 97 www.manitou.com

This publication provides a description of the configuration versions and options for Manitou products, which may differ for equipment. The equipment presented in this brochure may be part of a series, as an option, or it may not be available, depending on the versions. Manitou reserves the right, at any time and without notice, to amend the specifications described and represented. The specifications provided do not bind the manufacturer. For more details, please contact your Manitou agent. This is not a contractually binding document. The presentation of the products is not contractually binding. List of specifications non-exhaustive. The logos as well as the visual identity of the company are owned by Manitou and cannot be used without authorisation. All rights reserved. The photos and diagrams contained in this brochure are only provided for consultation and information purposes.