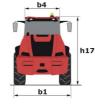

## MLA 7-75 H-Z

|                                                                  | MLA 7-73 H-2 GIE | aleu 011 May 0, 2024 al 0.54.50 Al    |  |
|------------------------------------------------------------------|------------------|---------------------------------------|--|
| Capacities                                                       |                  | Metric                                |  |
| Static tipping load with bucket (straight)                       |                  | 3378 kg                               |  |
| Static tipping load with bucket (full turn)                      |                  | 2621 kg                               |  |
| tatic tipping load with forks (straight)                         |                  | 2741 kg                               |  |
| tatic tipping load with forks (full turn)                        |                  | 2174 kg                               |  |
| fax. height of bucket pivot point                                | h35              | 3.47 m                                |  |
| lax. lifting height (below forks)                                | h3               | 3.28 m                                |  |
| Breakout force with bucket                                       |                  | 5906 daN                              |  |
| Veight and dimensions                                            |                  |                                       |  |
| nladen weight (with forks) with 4-post canopy                    |                  | 4781 kg                               |  |
| nladen weight (with forks)                                       |                  | 4953 kg                               |  |
| heelbase                                                         | у                | 2.06 m                                |  |
| verall width of 4 posts canopy                                   | b22              | 1.28 m                                |  |
| verall cab width                                                 | b4               | 1.28 m                                |  |
| verall height with FOPS removed and ROPS folded                  | h36              | 1.99 m                                |  |
| verall height with 4 posts canopy                                | h38              | 2.48 m                                |  |
| verall height with cab                                           | h17              | 2.48 m                                |  |
| ilt-up angle                                                     | a4               | 45 °                                  |  |
| ilt-down angle                                                   | a5               | 45 °                                  |  |
| rticulation angle                                                | a19              | 45 °                                  |  |
| Iverall width less bucket                                        | b1               | 1.74 m                                |  |
| verall length - Less Bucket                                      | 12               | 4.44 m                                |  |
| iround clearance                                                 |                  | 0.31 m                                |  |
| ngine                                                            |                  | 0.01 m                                |  |
| ingine brand                                                     |                  | Deutz                                 |  |
| ingine model                                                     |                  | TD_3_6_L4                             |  |
| ngine norm                                                       |                  | Stage IIIB, Stage V, Tier 4           |  |
| lumber of cylinders / Capacity of cylinders                      |                  | 4 - 3600 cm <sup>3</sup>              |  |
| C. Engine power rating / Power                                   |                  | 74.30 Hp / 55.40 kW                   |  |
| fax. torque / Engine rotation                                    |                  | 330 Nm / 1600 rpm                     |  |
| ngine cooling system                                             |                  | 2 radiators water + hydraulic oil     |  |
| ransmission                                                      |                  |                                       |  |
| ransmission type                                                 |                  | Hydrostatic                           |  |
| umber of gears (forward / reverse)                               |                  | 2/2                                   |  |
| fax. travel speed (may vary according to applicable regulations) |                  | 30 km/h                               |  |
| ravel speed (laden)                                              |                  | 20 km/h                               |  |
| ifferential lock                                                 |                  | Front and rear locking of the machine |  |
| arking brake                                                     |                  | Manual                                |  |
| lydraulics                                                       |                  |                                       |  |
| lydraulic pump type                                              |                  | Gear pump                             |  |
| lydraulic flow - Pressure                                        |                  | 70 l/min / 200 bar                    |  |
| ligh-Flow Option (I/min)                                         |                  | 110 l/min                             |  |
| rive hydraulic system pressure                                   |                  | 380 bar                               |  |
| ank capacities                                                   |                  |                                       |  |
| ydraulic oil                                                     |                  | 74                                    |  |
| uel tank                                                         |                  | 102                                   |  |
| loise and vibration                                              |                  | 1021                                  |  |
| /ibration to whole hand/arm                                      |                  | < 2.50 m/s²                           |  |
| And                          |                  | < 2.30 III/S <sup>-</sup>             |  |
| Safety cab homologation                                          |                  | ROPS - FOPS level 1 cab               |  |
| arely cab homologation                                           |                  | RUPS - FUPS level 1 Cab               |  |