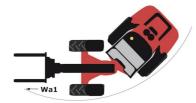

## MLA 7-75 H-Z

| Capacities                                                       |          | Metric                                |  |
|------------------------------------------------------------------|----------|---------------------------------------|--|
| Static tipping load with bucket (straight)                       |          | 3378 kg                               |  |
| Static tipping load with bucket (statight)                       |          | 2621 kg                               |  |
| Static tipping load with forks (straight)                        |          | 2621 kg<br>2741 kg                    |  |
| Static tipping load with forks (full turn)                       |          | 2741 kg<br>2174 kg                    |  |
| Max. height of bucket pivot point                                | h35      | 3.47 m                                |  |
|                                                                  | h3       | 3.47 m<br>3.28 m                      |  |
| Max. lifting height (below forks)<br>Breakout force with bucket  | 113      | 5906 daN                              |  |
| Sreakout force with bucket<br>Weight and dimensions              |          | 5906 dan                              |  |
| Jnladen weight (with forks) with 4-post canopy                   |          | 4781 kg                               |  |
| Jnladen weight (with forks)                                      |          |                                       |  |
| Wheelbase                                                        | , v      | 4953 kg                               |  |
|                                                                  | у<br>b22 | 2.06 m                                |  |
| Overall width of 4 posts canopy                                  |          | 1.28 m                                |  |
| Dverall cab width                                                | b4       | 1.28 m                                |  |
| Overall height with FOPS removed and ROPS folded                 | h36      | 1.99 m                                |  |
| Overall height with 4 posts canopy                               | h38      | 2.48 m                                |  |
| Overall height with cab                                          | h17      | 2.48 m                                |  |
| Filt-up angle                                                    | a4       | 45 °                                  |  |
| Tilt-down angle                                                  | а5       | 45 °                                  |  |
| Articulation angle                                               | a19      | 45 °                                  |  |
| Overall width less bucket                                        | b1       | 1.74 m                                |  |
| Overall length - Less Bucket                                     | 12       | 4.44 m                                |  |
| Ground clearance                                                 | m4       | 0.31 m                                |  |
| Engine                                                           |          |                                       |  |
| Engine brand                                                     |          | Deutz                                 |  |
| Engine model                                                     |          | TD_3_6_L4                             |  |
| Engine norm                                                      |          | Stage IIIB, Stage V, Tier 4           |  |
| Number of cylinders / Capacity of cylinders                      |          | 4 - 3600 cm <sup>3</sup>              |  |
| .C. Engine power rating / Power                                  |          | 74.30 Hp / 55.40 kW                   |  |
| Max. torque / Engine rotation                                    |          | 330 Nm / 1600 rpm                     |  |
| Engine cooling system                                            |          | 2 radiators water + hydraulic oil     |  |
| Transmission                                                     |          |                                       |  |
| Fransmission type                                                |          | Hydrostatic                           |  |
| Number of gears (forward / reverse)                              |          | 2 / 2                                 |  |
| Max. travel speed (may vary according to applicable regulations) |          | 30 km/h                               |  |
| Travel speed (laden)                                             |          | 20 km/h                               |  |
| Differential lock                                                |          | Front and rear locking of the machine |  |
| Parking brake                                                    |          | Manual                                |  |
| Hydraulics                                                       |          |                                       |  |
| Hydraulic pump type                                              |          | Gear pump                             |  |
| Hydraulic flow - Pressure                                        |          | 70 l/min / 200 bar                    |  |
| High-Flow Option (I/min)                                         |          | 110 l/min                             |  |
| Drive hydraulic system pressure                                  |          | 380 bar                               |  |
| Fank capacities                                                  |          |                                       |  |
| Hydraulic oil                                                    |          | 741                                   |  |
| Fuel tank                                                        |          | 102                                   |  |
| Noise and vibration                                              |          |                                       |  |
| Vibration to whole hand/arm                                      |          | < 2.50 m/s <sup>2</sup>               |  |
| Miscellaneous                                                    |          |                                       |  |
| Safety cab homologation                                          |          | ROPS - FOPS level 1 cab               |  |