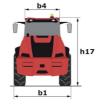

## MLA 7-75 H-Z

| Capacities                                                       |          | Metric                                |  |
|------------------------------------------------------------------|----------|---------------------------------------|--|
| Static tipping load with bucket (straight)                       |          | 3378 kg                               |  |
| Static tipping load with bucket (statight)                       |          | 2621 kg                               |  |
| Static tipping load with forks (straight)                        |          | 2621 kg<br>2741 kg                    |  |
| Static tipping load with forks (full turn)                       |          | 2741 kg<br>2174 kg                    |  |
| Max. height of bucket pivot point                                | h35      | 3.47 m                                |  |
|                                                                  | h3       | 3.47 m<br>3.28 m                      |  |
| Max. lifting height (below forks)<br>Breakout force with bucket  | 113      | 5906 daN                              |  |
| Sreakout force with bucket<br>Weight and dimensions              |          | 5906 dan                              |  |
| Jnladen weight (with forks) with 4-post canopy                   |          | 4781 kg                               |  |
| Jnladen weight (with forks)                                      |          |                                       |  |
| Wheelbase                                                        | , v      | 4953 kg                               |  |
|                                                                  | у<br>b22 | 2.06 m                                |  |
| Overall width of 4 posts canopy                                  |          | 1.28 m                                |  |
| Dverall cab width                                                | b4       | 1.28 m                                |  |
| Overall height with FOPS removed and ROPS folded                 | h36      | 1.99 m                                |  |
| Overall height with 4 posts canopy                               | h38      | 2.48 m                                |  |
| Overall height with cab                                          | h17      | 2.48 m                                |  |
| Filt-up angle                                                    | a4       | 45 °                                  |  |
| Tilt-down angle                                                  | а5       | 45 °                                  |  |
| Articulation angle                                               | a19      | 45 °                                  |  |
| Overall width less bucket                                        | b1       | 1.74 m                                |  |
| Overall length - Less Bucket                                     | 12       | 4.44 m                                |  |
| Ground clearance                                                 | m4       | 0.31 m                                |  |
| Engine                                                           |          |                                       |  |
| Engine brand                                                     |          | Deutz                                 |  |
| Engine model                                                     |          | TD_3_6_L4                             |  |
| Engine norm                                                      |          | Stage IIIB, Stage V, Tier 4           |  |
| Number of cylinders / Capacity of cylinders                      |          | 4 - 3600 cm <sup>3</sup>              |  |
| .C. Engine power rating / Power                                  |          | 74.30 Hp / 55.40 kW                   |  |
| Max. torque / Engine rotation                                    |          | 330 Nm / 1600 rpm                     |  |
| Engine cooling system                                            |          | 2 radiators water + hydraulic oil     |  |
| Transmission                                                     |          |                                       |  |
| Fransmission type                                                |          | Hydrostatic                           |  |
| Number of gears (forward / reverse)                              |          | 2 / 2                                 |  |
| Max. travel speed (may vary according to applicable regulations) |          | 30 km/h                               |  |
| Travel speed (laden)                                             |          | 20 km/h                               |  |
| Differential lock                                                |          | Front and rear locking of the machine |  |
| Parking brake                                                    |          | Manual                                |  |
| Hydraulics                                                       |          |                                       |  |
| Hydraulic pump type                                              |          | Gear pump                             |  |
| Hydraulic flow - Pressure                                        |          | 70 l/min / 200 bar                    |  |
| High-Flow Option (I/min)                                         |          | 110 l/min                             |  |
| Drive hydraulic system pressure                                  |          | 380 bar                               |  |
| Fank capacities                                                  |          |                                       |  |
| Hydraulic oil                                                    |          | 741                                   |  |
| Fuel tank                                                        |          | 102                                   |  |
| Noise and vibration                                              |          |                                       |  |
| Vibration to whole hand/arm                                      |          | < 2.50 m/s <sup>2</sup>               |  |
| Miscellaneous                                                    |          |                                       |  |
| Safety cab homologation                                          |          | ROPS - FOPS level 1 cab               |  |