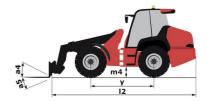

## MLA 7-75 H-Z

| Capacities                                                       |          | Metric                                |  |
|------------------------------------------------------------------|----------|---------------------------------------|--|
| Static tipping load with bucket (straight)                       |          | 3378 kg                               |  |
| Static tipping load with bucket (statight)                       |          | 2621 kg                               |  |
| Static tipping load with forks (straight)                        |          | 2621 kg<br>2741 kg                    |  |
| Static tipping load with forks (full turn)                       |          | 2741 kg<br>2174 kg                    |  |
| Max. height of bucket pivot point                                | h35      | 3.47 m                                |  |
|                                                                  | h3       | 3.47 m<br>3.28 m                      |  |
| Max. lifting height (below forks)<br>Breakout force with bucket  | 113      | 5906 daN                              |  |
| Sreakout force with bucket<br>Weight and dimensions              |          | 5906 dan                              |  |
| Jnladen weight (with forks) with 4-post canopy                   |          | 4781 kg                               |  |
| Jnladen weight (with forks)                                      |          |                                       |  |
| Wheelbase                                                        | , v      | 4953 kg                               |  |
|                                                                  | у<br>b22 | 2.06 m                                |  |
| Overall width of 4 posts canopy                                  |          | 1.28 m                                |  |
| Dverall cab width                                                | b4       | 1.28 m                                |  |
| Overall height with FOPS removed and ROPS folded                 | h36      | 1.99 m                                |  |
| Overall height with 4 posts canopy                               | h38      | 2.48 m                                |  |
| Overall height with cab                                          | h17      | 2.48 m                                |  |
| Filt-up angle                                                    | a4       | 45 °                                  |  |
| Tilt-down angle                                                  | а5       | 45 °                                  |  |
| Articulation angle                                               | a19      | 45 °                                  |  |
| Overall width less bucket                                        | b1       | 1.74 m                                |  |
| Overall length - Less Bucket                                     | 12       | 4.44 m                                |  |
| Ground clearance                                                 | m4       | 0.31 m                                |  |
| Engine                                                           |          |                                       |  |
| Engine brand                                                     |          | Deutz                                 |  |
| Engine model                                                     |          | TD_3_6_L4                             |  |
| Engine norm                                                      |          | Stage IIIB, Stage V, Tier 4           |  |
| Number of cylinders / Capacity of cylinders                      |          | 4 - 3600 cm <sup>3</sup>              |  |
| .C. Engine power rating / Power                                  |          | 74.30 Hp / 55.40 kW                   |  |
| Max. torque / Engine rotation                                    |          | 330 Nm / 1600 rpm                     |  |
| Engine cooling system                                            |          | 2 radiators water + hydraulic oil     |  |
| Transmission                                                     |          |                                       |  |
| Fransmission type                                                |          | Hydrostatic                           |  |
| Number of gears (forward / reverse)                              |          | 2 / 2                                 |  |
| Max. travel speed (may vary according to applicable regulations) |          | 30 km/h                               |  |
| Travel speed (laden)                                             |          | 20 km/h                               |  |
| Differential lock                                                |          | Front and rear locking of the machine |  |
| Parking brake                                                    |          | Manual                                |  |
| Hydraulics                                                       |          |                                       |  |
| Hydraulic pump type                                              |          | Gear pump                             |  |
| Hydraulic flow - Pressure                                        |          | 70 l/min / 200 bar                    |  |
| High-Flow Option (I/min)                                         |          | 110 l/min                             |  |
| Drive hydraulic system pressure                                  |          | 380 bar                               |  |
| Fank capacities                                                  |          |                                       |  |
| Hydraulic oil                                                    |          | 741                                   |  |
| Fuel tank                                                        |          | 102                                   |  |
| Noise and vibration                                              |          |                                       |  |
| Vibration to whole hand/arm                                      |          | < 2.50 m/s <sup>2</sup>               |  |
| Miscellaneous                                                    |          |                                       |  |
| Safety cab homologation                                          |          | ROPS - FOPS level 1 cab               |  |

## MLA 7-75 H-Z - Dimensional drawing

Head Office B.P. 249 - 430 rue de l'Aubinière 44150 Ancenis Cedex - France Tel: +33 (0)2 40 09 10 11 - Fax: +33 (0)2 40 09 10 97 www.manitou.com

This publication provides a description of the configuration versions and options for Manitou products, which may differ for equipment. The equipment presented in this brochure may be part of a series, as an option, or it may not be available, depending on the versions. Manitou reserves the right, at any time and without notice, to amend the specifications described and represented. The specifications provided do not bind the manufacturer. For more details, please contact your Manitou agent. This is not a contractually binding document. The presentation of the products is not contractually binding. List of specifications non-exhaustive. The logos as well as the visual identity of the company are owned by Manitou and cannot be used without authorisation. All rights reserved. The photos and diagrams contained in this brochure are only provided for consultation and information purposes.