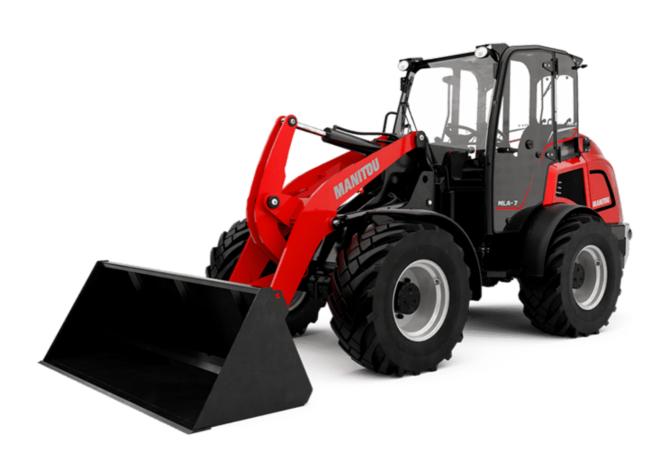

## MLA 7-75 H-Z

| Capacities                                                       |          | Metric                                |  |
|------------------------------------------------------------------|----------|---------------------------------------|--|
| Static tipping load with bucket (straight)                       |          | 3378 kg                               |  |
| Static tipping load with bucket (statight)                       |          | 2621 kg                               |  |
| Static tipping load with forks (straight)                        |          | 2621 kg<br>2741 kg                    |  |
| Static tipping load with forks (full turn)                       |          | 2741 kg<br>2174 kg                    |  |
| Max. height of bucket pivot point                                | h35      | 3.47 m                                |  |
|                                                                  | h3       | 3.47 m<br>3.28 m                      |  |
| Max. lifting height (below forks)<br>Breakout force with bucket  | 113      | 5906 daN                              |  |
| Sreakout force with bucket<br>Weight and dimensions              |          | 5906 dan                              |  |
| Jnladen weight (with forks) with 4-post canopy                   |          | 4781 kg                               |  |
| Jnladen weight (with forks)                                      |          |                                       |  |
| Wheelbase                                                        | , v      | 4953 kg                               |  |
|                                                                  | у<br>b22 | 2.06 m                                |  |
| Overall width of 4 posts canopy                                  |          | 1.28 m                                |  |
| Dverall cab width                                                | b4       | 1.28 m                                |  |
| Overall height with FOPS removed and ROPS folded                 | h36      | 1.99 m                                |  |
| Overall height with 4 posts canopy                               | h38      | 2.48 m                                |  |
| Overall height with cab                                          | h17      | 2.48 m                                |  |
| Filt-up angle                                                    | a4       | 45 °                                  |  |
| Tilt-down angle                                                  | а5       | 45 °                                  |  |
| Articulation angle                                               | a19      | 45 °                                  |  |
| Overall width less bucket                                        | b1       | 1.74 m                                |  |
| Overall length - Less Bucket                                     | 12       | 4.44 m                                |  |
| Ground clearance                                                 | m4       | 0.31 m                                |  |
| Engine                                                           |          |                                       |  |
| Engine brand                                                     |          | Deutz                                 |  |
| Engine model                                                     |          | TD_3_6_L4                             |  |
| Engine norm                                                      |          | Stage IIIB, Stage V, Tier 4           |  |
| Number of cylinders / Capacity of cylinders                      |          | 4 - 3600 cm <sup>3</sup>              |  |
| .C. Engine power rating / Power                                  |          | 74.30 Hp / 55.40 kW                   |  |
| Max. torque / Engine rotation                                    |          | 330 Nm / 1600 rpm                     |  |
| Engine cooling system                                            |          | 2 radiators water + hydraulic oil     |  |
| Transmission                                                     |          |                                       |  |
| Fransmission type                                                |          | Hydrostatic                           |  |
| Number of gears (forward / reverse)                              |          | 2 / 2                                 |  |
| Max. travel speed (may vary according to applicable regulations) |          | 30 km/h                               |  |
| Travel speed (laden)                                             |          | 20 km/h                               |  |
| Differential lock                                                |          | Front and rear locking of the machine |  |
| Parking brake                                                    |          | Manual                                |  |
| Hydraulics                                                       |          |                                       |  |
| Hydraulic pump type                                              |          | Gear pump                             |  |
| Hydraulic flow - Pressure                                        |          | 70 l/min / 200 bar                    |  |
| High-Flow Option (I/min)                                         |          | 110 l/min                             |  |
| Drive hydraulic system pressure                                  |          | 380 bar                               |  |
| Fank capacities                                                  |          |                                       |  |
| Hydraulic oil                                                    |          | 741                                   |  |
| Fuel tank                                                        |          | 102                                   |  |
| Noise and vibration                                              |          |                                       |  |
| Vibration to whole hand/arm                                      |          | < 2.50 m/s <sup>2</sup>               |  |
| Miscellaneous                                                    |          |                                       |  |
| Safety cab homologation                                          |          | ROPS - FOPS level 1 cab               |  |