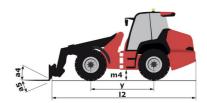

tle                                               | S         | S       | S       |
| Speed control                                               | 0         | 0       | S       |
| Third speed                                                 | 0         | 0       | S       |
| Lighting                                                    |           |         |         |
| Complete road lighting                                      | 0         | S       | S       |
| Flat Led Rotating Beacon                                    | 0         | 0       | 0       |
| Front and rear LED work lights on cab (x4:2 front + 2 rear) | \$/0**    | 0       | S       |
| Front and rear work lights on cab (x4)                      | S         | S       | -       |

## MLA 7-75 H-Z - Dimensional drawing











## **Head Office**

B.P. 249 - 430 rue de l'Aubinière 44150 Ancenis Cedex - France Tel: +33 (0)2 40 09 10 11 - Fax: +33 (0)2 40 09 10 97 www.manitou.com



This publication provides a description of the configuration versions and options for Manitou products, which may differ for equipment. The equipment presented in this brochure may be part of a series, as an option, or it may not be available, depending on the versions. Manitou reserves the right, at any time and without notice, to amend the specifications described and represented. The specifications provided do not bind the manufacturer. For more details, please contact your Manitou agent. This is not a contractually binding document. The presentation of the products is not contractually binding. List of specifications non-exhau