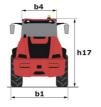

ottle                                               | S         | S       | S       |
| Speed control                                               | 0         | 0       | S       |
| Third speed                                                 | 0         | 0       | S       |
| Lighting                                                    |           |         |         |
| Complete road lighting                                      | 0         | S       | S       |
| Flat Led Rotating Beacon                                    | 0         | 0       | 0       |
| Front and rear LED work lights on cab (x4:2 front + 2 rear) | \$/0**    | 0       | S       |
| Front and rear work lights on cab (x4)                      | S         | S       | -       |

## MLA 7-75 H-Z - Dimensional drawing











## **Head Office**

B.P. 249 - 430 rue de l'Aubinière 44150 Ancenis Cedex - France Tel: +33 (0)2 40 09 10 11 - Fax: +33 (0)2 40 09 10 97 www.manitou.com



This publication provides a description of the configuration versions and options for Manitou products, which may differ for equipment. The equipment presented in this brochure may be part of a series, as an option, or it may not be available, depending on the versions. Manitou reserves the right, at any time and without notice, to amend the specifications described and represented. The specifications provided do not bind the manufacturer. For more details, please contact your Manitou agent. This is not a contractually binding document. The presentation of the products is not contractually binding. List of specifications non-exh