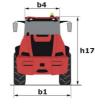

## MLA 7-75 H-Z

| MLA 7-75 H-Z | Created on April 28, 2024 at 6:46:54 PM UTC |
|--------------|---------------------------------------------|

| Capacities                                                       | Metric                                |
|------------------------------------------------------------------|---------------------------------------|
| Static tipping load with bucket (straight)                       | 3378 kg                               |
| Static tipping load with bucket (full turn)                      | 2621 kg                               |
| Static tipping load with forks (straight)                        | 2741 kg                               |
| Static tipping load with forks (full turn)                       | 2174 kg                               |
| Max. height of bucket pivot point                                | h35 3.47 m                            |
| Max. lifting height (below forks)                                | h3 3.28 m                             |
| Breakout force with bucket                                       | 5906 daN                              |
| Weight and dimensions                                            |                                       |
| Unladen weight (with forks) with 4-post canopy                   | 4781 kg                               |
| Unladen weight (with forks)                                      | 4953 kg                               |
| Wheelbase                                                        | y 2.06 m                              |
| Overall width of 4 posts canopy                                  | b22 1.28 m                            |
| Overall cab width                                                | b4 1.28 m                             |
| Overall height with FOPS removed and ROPS folded                 | h36 1.99 m                            |
| Overall height with 4 posts canopy                               | h38 2.48 m                            |
| Overall height with cab                                          | h17 2.48 m                            |
| -                                                                | a4 45 °                               |
| Tilt-up angle                                                    |                                       |
| Tilt-down angle                                                  |                                       |
| Articulation angle                                               | a19 45 °                              |
| Overall width less bucket                                        | b1 1.74 m                             |
| Overall length - Less Bucket                                     | 12 4.44 m                             |
| Ground clearance                                                 | m4 0.31 m                             |
| Engine                                                           |                                       |
| Engine brand                                                     | Deutz                                 |
| Engine model                                                     | TD_3_6_L4                             |
| Engine norm                                                      | Stage IIIB, Stage V, Tier 4           |
| Number of cylinders / Capacity of cylinders                      | 4 - 3600 cm³                          |
| I.C. Engine power rating / Power                                 | 74.30 Hp / 55.40 kW                   |
| Max. torque / Engine rotation                                    | 330 Nm / 1600 rpm                     |
| Engine cooling system                                            | 2 radiators water + hydraulic oil     |
| Transmission                                                     |                                       |
| Transmission type                                                | Hydrostatic                           |
| Number of gears (forward / reverse)                              | 2/2                                   |
| Max. travel speed (may vary according to applicable regulations) | 30 km/h                               |
| Travel speed (laden)                                             | 20 km/h                               |
| Differential lock                                                | Front and rear locking of the machine |
| Parking brake                                                    | Manual                                |
| Hydraulics                                                       |                                       |
| Hydraulic pump type                                              | Gear pump                             |
| Hydraulic flow - Pressure                                        | 70 l/min / 200 bar                    |
| High-Flow Option (I/min)                                         | 110 l/min                             |
| Drive hydraulic system pressure                                  | 380 bar                               |
| Tank capacities                                                  |                                       |
| Hydraulic oil                                                    | 741                                   |
| Fuel tank                                                        | 102                                   |
| Noise and vibration                                              |                                       |
| Vibration to whole hand/arm                                      | < 2.50 m/s <sup>2</sup>               |
|                                                                  | < 2.50 m/S <sup>2</sup>               |
| Miscellaneous                                                    |                                       |
| Safety cab homologation                                          | ROPS - FOPS level 1 cab               |