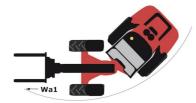

## MLA 7-75 H-Z

| MLA 7-75 H-Z | Created on April 28, 2024 at 6:46:54 PM UTC |
|--------------|---------------------------------------------|

| Capacities                                                       | Metric                                |
|------------------------------------------------------------------|---------------------------------------|
| Static tipping load with bucket (straight)                       | 3378 kg                               |
| Static tipping load with bucket (full turn)                      | 2621 kg                               |
| Static tipping load with forks (straight)                        | 2741 kg                               |
| Static tipping load with forks (full turn)                       | 2174 kg                               |
| Max. height of bucket pivot point                                | h35 3.47 m                            |
| Max. lifting height (below forks)                                | h3 3.28 m                             |
| Breakout force with bucket                                       | 5906 daN                              |
| Weight and dimensions                                            |                                       |
| Unladen weight (with forks) with 4-post canopy                   | 4781 kg                               |
| Unladen weight (with forks)                                      | 4953 kg                               |
| Wheelbase                                                        | y 2.06 m                              |
| Overall width of 4 posts canopy                                  | b22 1.28 m                            |
| Overall cab width                                                | b4 1.28 m                             |
| Overall height with FOPS removed and ROPS folded                 | h36 1.99 m                            |
| Overall height with 4 posts canopy                               | h38 2.48 m                            |
| Overall height with cab                                          | h17 2.48 m                            |
| -                                                                | a4 45 °                               |
| Tilt-up angle                                                    |                                       |
| Tilt-down angle                                                  |                                       |
| Articulation angle                                               | a19 45 °                              |
| Overall width less bucket                                        | b1 1.74 m                             |
| Overall length - Less Bucket                                     | 12 4.44 m                             |
| Ground clearance                                                 | m4 0.31 m                             |
| Engine                                                           |                                       |
| Engine brand                                                     | Deutz                                 |
| Engine model                                                     | TD_3_6_L4                             |
| Engine norm                                                      | Stage IIIB, Stage V, Tier 4           |
| Number of cylinders / Capacity of cylinders                      | 4 - 3600 cm³                          |
| I.C. Engine power rating / Power                                 | 74.30 Hp / 55.40 kW                   |
| Max. torque / Engine rotation                                    | 330 Nm / 1600 rpm                     |
| Engine cooling system                                            | 2 radiators water + hydraulic oil     |
| Transmission                                                     |                                       |
| Transmission type                                                | Hydrostatic                           |
| Number of gears (forward / reverse)                              | 2/2                                   |
| Max. travel speed (may vary according to applicable regulations) | 30 km/h                               |
| Travel speed (laden)                                             | 20 km/h                               |
| Differential lock                                                | Front and rear locking of the machine |
| Parking brake                                                    | Manual                                |
| Hydraulics                                                       |                                       |
| Hydraulic pump type                                              | Gear pump                             |
| Hydraulic flow - Pressure                                        | 70 l/min / 200 bar                    |
| High-Flow Option (I/min)                                         | 110 l/min                             |
| Drive hydraulic system pressure                                  | 380 bar                               |
| Tank capacities                                                  |                                       |
| Hydraulic oil                                                    | 741                                   |
| Fuel tank                                                        | 102                                   |
| Noise and vibration                                              |                                       |
| Vibration to whole hand/arm                                      | < 2.50 m/s <sup>2</sup>               |
|                                                                  | < 2.50 m/S <sup>2</sup>               |
| Miscellaneous                                                    |                                       |
| Safety cab homologation                                          | ROPS - FOPS level 1 cab               |