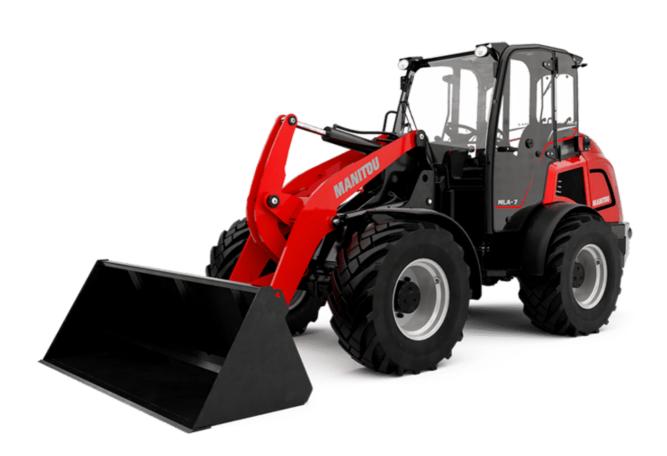

## MLA 7-75 H-Z

| MLA 7-75 H-Z | Created on April 28, 2024 at 6:46:54 PM UTC |
|--------------|---------------------------------------------|

| Capacities                                                       | Metric                                |
|------------------------------------------------------------------|---------------------------------------|
| Static tipping load with bucket (straight)                       | 3378 kg                               |
| Static tipping load with bucket (full turn)                      | 2621 kg                               |
| Static tipping load with forks (straight)                        | 2741 kg                               |
| Static tipping load with forks (full turn)                       | 2174 kg                               |
| Max. height of bucket pivot point                                | h35 3.47 m                            |
| Max. lifting height (below forks)                                | h3 3.28 m                             |
| Breakout force with bucket                                       | 5906 daN                              |
| Weight and dimensions                                            |                                       |
| Unladen weight (with forks) with 4-post canopy                   | 4781 kg                               |
| Unladen weight (with forks)                                      | 4953 kg                               |
| Wheelbase                                                        | y 2.06 m                              |
| Overall width of 4 posts canopy                                  | b22 1.28 m                            |
| Overall cab width                                                | b4 1.28 m                             |
| Overall height with FOPS removed and ROPS folded                 | h36 1.99 m                            |
| Overall height with 4 posts canopy                               | h38 2.48 m                            |
| Overall height with cab                                          | h17 2.48 m                            |
| -                                                                | a4 45 °                               |
| Tilt-up angle                                                    |                                       |
| Tilt-down angle                                                  |                                       |
| Articulation angle                                               | a19 45 °                              |
| Overall width less bucket                                        | b1 1.74 m                             |
| Overall length - Less Bucket                                     | 12 4.44 m                             |
| Ground clearance                                                 | m4 0.31 m                             |
| Engine                                                           |                                       |
| Engine brand                                                     | Deutz                                 |
| Engine model                                                     | TD_3_6_L4                             |
| Engine norm                                                      | Stage IIIB, Stage V, Tier 4           |
| Number of cylinders / Capacity of cylinders                      | 4 - 3600 cm³                          |
| I.C. Engine power rating / Power                                 | 74.30 Hp / 55.40 kW                   |
| Max. torque / Engine rotation                                    | 330 Nm / 1600 rpm                     |
| Engine cooling system                                            | 2 radiators water + hydraulic oil     |
| Transmission                                                     |                                       |
| Transmission type                                                | Hydrostatic                           |
| Number of gears (forward / reverse)                              | 2/2                                   |
| Max. travel speed (may vary according to applicable regulations) | 30 km/h                               |
| Travel speed (laden)                                             | 20 km/h                               |
| Differential lock                                                | Front and rear locking of the machine |
| Parking brake                                                    | Manual                                |
| Hydraulics                                                       |                                       |
| Hydraulic pump type                                              | Gear pump                             |
| Hydraulic flow - Pressure                                        | 70 l/min / 200 bar                    |
| High-Flow Option (I/min)                                         | 110 l/min                             |
| Drive hydraulic system pressure                                  | 380 bar                               |
| Tank capacities                                                  |                                       |
| Hydraulic oil                                                    | 741                                   |
| Fuel tank                                                        | 102                                   |
| Noise and vibration                                              |                                       |
| Vibration to whole hand/arm                                      | < 2.50 m/s <sup>2</sup>               |
|                                                                  | < 2.50 m/S <sup>2</sup>               |
| Miscellaneous                                                    |                                       |
| Safety cab homologation                                          | ROPS - FOPS level 1 cab               |