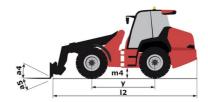

## MLA 7-75 H-Z

| MLA 7-75 H-Z | Created on April 28, 2024 at 6:46:54 PM UTC |
|--------------|---------------------------------------------|

| Capacities                                                       | Metric                                |
|------------------------------------------------------------------|---------------------------------------|
| Static tipping load with bucket (straight)                       | 3378 kg                               |
| Static tipping load with bucket (full turn)                      | 2621 kg                               |
| Static tipping load with forks (straight)                        | 2741 kg                               |
| Static tipping load with forks (full turn)                       | 2174 kg                               |
| Max. height of bucket pivot point                                | h35 3.47 m                            |
| Max. lifting height (below forks)                                | h3 3.28 m                             |
| Breakout force with bucket                                       | 5906 daN                              |
| Weight and dimensions                                            |                                       |
| Unladen weight (with forks) with 4-post canopy                   | 4781 kg                               |
| Unladen weight (with forks)                                      | 4953 kg                               |
| Wheelbase                                                        | y 2.06 m                              |
| Overall width of 4 posts canopy                                  | b22 1.28 m                            |
| Overall cab width                                                | b4 1.28 m                             |
| Overall height with FOPS removed and ROPS folded                 | h36 1.99 m                            |
| Overall height with 4 posts canopy                               | h38 2.48 m                            |
| Overall height with cab                                          | h17 2.48 m                            |
| -                                                                | a4 45 °                               |
| Tilt-up angle                                                    |                                       |
| Tilt-down angle                                                  |                                       |
| Articulation angle                                               | a19 45 °                              |
| Overall width less bucket                                        | b1 1.74 m                             |
| Overall length - Less Bucket                                     | 12 4.44 m                             |
| Ground clearance                                                 | m4 0.31 m                             |
| Engine                                                           |                                       |
| Engine brand                                                     | Deutz                                 |
| Engine model                                                     | TD_3_6_L4                             |
| Engine norm                                                      | Stage IIIB, Stage V, Tier 4           |
| Number of cylinders / Capacity of cylinders                      | 4 - 3600 cm³                          |
| I.C. Engine power rating / Power                                 | 74.30 Hp / 55.40 kW                   |
| Max. torque / Engine rotation                                    | 330 Nm / 1600 rpm                     |
| Engine cooling system                                            | 2 radiators water + hydraulic oil     |
| Transmission                                                     |                                       |
| Transmission type                                                | Hydrostatic                           |
| Number of gears (forward / reverse)                              | 2/2                                   |
| Max. travel speed (may vary according to applicable regulations) | 30 km/h                               |
| Travel speed (laden)                                             | 20 km/h                               |
| Differential lock                                                | Front and rear locking of the machine |
| Parking brake                                                    | Manual                                |
| Hydraulics                                                       |                                       |
| Hydraulic pump type                                              | Gear pump                             |
| Hydraulic flow - Pressure                                        | 70 l/min / 200 bar                    |
| High-Flow Option (I/min)                                         | 110 l/min                             |
| Drive hydraulic system pressure                                  | 380 bar                               |
| Tank capacities                                                  |                                       |
| Hydraulic oil                                                    | 741                                   |
| Fuel tank                                                        | 102                                   |
| Noise and vibration                                              |                                       |
| Vibration to whole hand/arm                                      | < 2.50 m/s <sup>2</sup>               |
|                                                                  | < 2.50 m/S <sup>2</sup>               |
| Miscellaneous                                                    |                                       |
| Safety cab homologation                                          | ROPS - FOPS level 1 cab               |