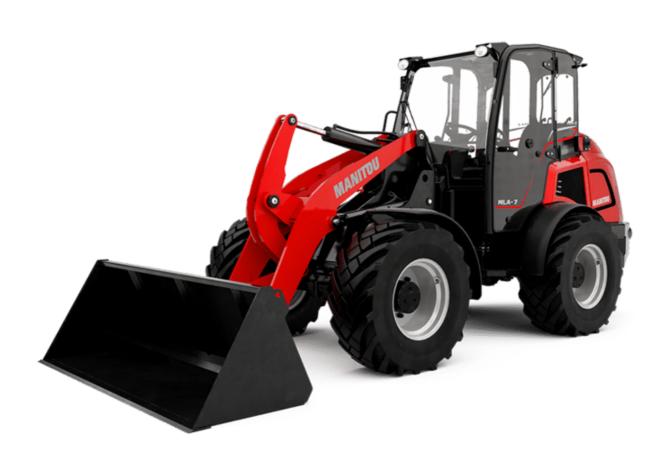

| Capacities                                                       | Metric                           |                                   |  |
|------------------------------------------------------------------|----------------------------------|-----------------------------------|--|
| Static tipping load with bucket (straight)                       | 3378 kg                          |                                   |  |
| Static tipping load with bucket (full turn)                      | 2621 kg                          |                                   |  |
| tatic tipping load with forks (straight)                         | 2741 kg                          |                                   |  |
| tatic tipping load with forks (full turn)                        | 2174 kg                          |                                   |  |
| Aax. height of bucket pivot point                                | h35 3.47 m                       |                                   |  |
| fax. lifting height (below forks)                                | h3 3.28 m                        |                                   |  |
| Breakout force with bucket                                       | 5906 daN                         |                                   |  |
| Neight and dimensions                                            |                                  |                                   |  |
| Inladen weight (with forks) with 4-post canopy                   | 4781 kg                          | -                                 |  |
| nladen weight (with forks)                                       | 4953 kg                          |                                   |  |
| Vheelbase                                                        | y 2.06 m                         |                                   |  |
| verall width of 4 posts canopy                                   | b22 1.28 m                       |                                   |  |
| verall cab width                                                 | b4 1.28 m                        |                                   |  |
|                                                                  |                                  |                                   |  |
| verall height with FOPS removed and ROPS folded                  |                                  | 1.99 m                            |  |
| verall height with 4 posts canopy                                | h38 2.48 m                       |                                   |  |
| verall height with cab                                           | h17 2.48 m                       |                                   |  |
| ilt-up angle                                                     | a4 45°                           |                                   |  |
| ilt-down angle                                                   | a5 45 °                          |                                   |  |
| rticulation angle                                                | a19 45 °                         |                                   |  |
| verall width less bucket                                         | b1 1.74 m                        |                                   |  |
| verall length - Less Bucket                                      | l2 4.44 m                        |                                   |  |
| round clearance                                                  | m4 0.31 m                        |                                   |  |
| ingine                                                           |                                  |                                   |  |
| ngine brand                                                      | Deutz                            |                                   |  |
| ngine model                                                      | TD_3_6_L4                        |                                   |  |
| ngine norm                                                       | Stage IIIB, Stage V, Tier 4      |                                   |  |
| umber of cylinders / Capacity of cylinders                       | 4 - 3600 cm³                     | 4 - 3600 cm³                      |  |
| C. Engine power rating / Power                                   | 74.30 Hp / 55.40 kW              | 74.30 Hp / 55.40 kW               |  |
| fax. torque / Engine rotation                                    | 330 Nm / 1600 rpm                | 330 Nm / 1600 rpm                 |  |
| ngine cooling system                                             | 2 radiators water + hydraulic    | 2 radiators water + hydraulic oil |  |
| ransmission                                                      |                                  |                                   |  |
| ransmission type                                                 | Hydrostatic                      |                                   |  |
| umber of gears (forward / reverse)                               | 2/2                              |                                   |  |
| lax. travel speed (may vary according to applicable regulations) | 30 km/h                          |                                   |  |
| ravel speed (laden)                                              | 20 km/h                          |                                   |  |
| ifferential lock                                                 | Front and rear locking of the ma | achine                            |  |
| arking brake                                                     | Manual                           |                                   |  |
| lydraulics                                                       |                                  |                                   |  |
| lydraulic pump type                                              | Gear pump                        |                                   |  |
| ydraulic flow - Pressure                                         | 70 l/min / 200 bar               |                                   |  |
| igh-Flow Option (I/min)                                          | 110 l/min                        |                                   |  |
| rive hydraulic system pressure                                   | 380 bar                          |                                   |  |
|                                                                  |                                  |                                   |  |
| ank capacities                                                   | 741                              |                                   |  |
| ydraulic oil                                                     | 741                              |                                   |  |
| uel tank                                                         | 102 l                            |                                   |  |
| loise and vibration                                              |                                  |                                   |  |
| ibration to whole hand/arm                                       | < 2.50 m/s²                      | _                                 |  |
| Miscellaneous                                                    |                                  |                                   |  |
| Safety cab homologation                                          | ROPS - FOPS level 1 cab          |                                   |  |
|                                                                  |                                  |                                   |  |