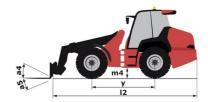

| Capacities                                                       | Metric                           |                                   |  |
|------------------------------------------------------------------|----------------------------------|-----------------------------------|--|
| Static tipping load with bucket (straight)                       | 3378 kg                          |                                   |  |
| Static tipping load with bucket (full turn)                      | 2621 kg                          |                                   |  |
| tatic tipping load with forks (straight)                         | 2741 kg                          |                                   |  |
| tatic tipping load with forks (full turn)                        | 2174 kg                          |                                   |  |
| Aax. height of bucket pivot point                                | h35 3.47 m                       |                                   |  |
| fax. lifting height (below forks)                                | h3 3.28 m                        |                                   |  |
| Breakout force with bucket                                       | 5906 daN                         |                                   |  |
| Neight and dimensions                                            |                                  |                                   |  |
| Inladen weight (with forks) with 4-post canopy                   | 4781 kg                          | -                                 |  |
| nladen weight (with forks)                                       | 4953 kg                          |                                   |  |
| Vheelbase                                                        | y 2.06 m                         |                                   |  |
| verall width of 4 posts canopy                                   | b22 1.28 m                       |                                   |  |
| verall cab width                                                 | b4 1.28 m                        |                                   |  |
|                                                                  |                                  |                                   |  |
| verall height with FOPS removed and ROPS folded                  |                                  | 1.99 m                            |  |
| verall height with 4 posts canopy                                | h38 2.48 m                       |                                   |  |
| verall height with cab                                           | h17 2.48 m                       |                                   |  |
| ilt-up angle                                                     | a4 45°                           |                                   |  |
| ilt-down angle                                                   | a5 45 °                          |                                   |  |
| rticulation angle                                                | a19 45 °                         |                                   |  |
| verall width less bucket                                         | b1 1.74 m                        |                                   |  |
| verall length - Less Bucket                                      | l2 4.44 m                        |                                   |  |
| round clearance                                                  | m4 0.31 m                        |                                   |  |
| ingine                                                           |                                  |                                   |  |
| ngine brand                                                      | Deutz                            |                                   |  |
| ngine model                                                      | TD_3_6_L4                        |                                   |  |
| ngine norm                                                       | Stage IIIB, Stage V, Tier 4      |                                   |  |
| umber of cylinders / Capacity of cylinders                       | 4 - 3600 cm³                     | 4 - 3600 cm³                      |  |
| C. Engine power rating / Power                                   | 74.30 Hp / 55.40 kW              | 74.30 Hp / 55.40 kW               |  |
| fax. torque / Engine rotation                                    | 330 Nm / 1600 rpm                | 330 Nm / 1600 rpm                 |  |
| ngine cooling system                                             | 2 radiators water + hydraulic    | 2 radiators water + hydraulic oil |  |
| ransmission                                                      |                                  |                                   |  |
| ransmission type                                                 | Hydrostatic                      |                                   |  |
| umber of gears (forward / reverse)                               | 2/2                              |                                   |  |
| lax. travel speed (may vary according to applicable regulations) | 30 km/h                          |                                   |  |
| ravel speed (laden)                                              | 20 km/h                          |                                   |  |
| ifferential lock                                                 | Front and rear locking of the ma | achine                            |  |
| arking brake                                                     | Manual                           |                                   |  |
| lydraulics                                                       |                                  |                                   |  |
| lydraulic pump type                                              | Gear pump                        |                                   |  |
| ydraulic flow - Pressure                                         | 70 l/min / 200 bar               |                                   |  |
| igh-Flow Option (I/min)                                          | 110 l/min                        |                                   |  |
| rive hydraulic system pressure                                   | 380 bar                          |                                   |  |
|                                                                  |                                  |                                   |  |
| ank capacities                                                   | 741                              |                                   |  |
| ydraulic oil                                                     | 741                              |                                   |  |
| uel tank                                                         | 102 l                            |                                   |  |
| loise and vibration                                              |                                  |                                   |  |
| ibration to whole hand/arm                                       | < 2.50 m/s²                      | _                                 |  |
| Miscellaneous                                                    |                                  |                                   |  |
| Safety cab homologation                                          | ROPS - FOPS level 1 cab          |                                   |  |
|                                                                  |                                  |                                   |  |