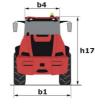

| Capacities                                                       | Metric                           |                                   |  |
|------------------------------------------------------------------|----------------------------------|-----------------------------------|--|
| Static tipping load with bucket (straight)                       | 3378 kg                          |                                   |  |
| Static tipping load with bucket (full turn)                      | 2621 kg                          |                                   |  |
| tatic tipping load with forks (straight)                         | 2741 kg                          |                                   |  |
| tatic tipping load with forks (full turn)                        | 2174 kg                          |                                   |  |
| Aax. height of bucket pivot point                                | h35 3.47 m                       |                                   |  |
| fax. lifting height (below forks)                                | h3 3.28 m                        |                                   |  |
| Breakout force with bucket                                       | 5906 daN                         |                                   |  |
| Neight and dimensions                                            |                                  |                                   |  |
| Inladen weight (with forks) with 4-post canopy                   | 4781 kg                          | -                                 |  |
| nladen weight (with forks)                                       | 4953 kg                          |                                   |  |
| Vheelbase                                                        | y 2.06 m                         |                                   |  |
| verall width of 4 posts canopy                                   | b22 1.28 m                       |                                   |  |
| verall cab width                                                 | b4 1.28 m                        |                                   |  |
|                                                                  |                                  |                                   |  |
| verall height with FOPS removed and ROPS folded                  |                                  | 1.99 m                            |  |
| verall height with 4 posts canopy                                | h38 2.48 m                       |                                   |  |
| verall height with cab                                           | h17 2.48 m                       |                                   |  |
| ilt-up angle                                                     | a4 45°                           |                                   |  |
| ilt-down angle                                                   | a5 45 °                          |                                   |  |
| rticulation angle                                                | a19 45 °                         |                                   |  |
| verall width less bucket                                         | b1 1.74 m                        |                                   |  |
| verall length - Less Bucket                                      | l2 4.44 m                        |                                   |  |
| round clearance                                                  | m4 0.31 m                        |                                   |  |
| ingine                                                           |                                  |                                   |  |
| ngine brand                                                      | Deutz                            |                                   |  |
| ngine model                                                      | TD_3_6_L4                        |                                   |  |
| ngine norm                                                       | Stage IIIB, Stage V, Tier 4      |                                   |  |
| umber of cylinders / Capacity of cylinders                       | 4 - 3600 cm³                     | 4 - 3600 cm³                      |  |
| C. Engine power rating / Power                                   | 74.30 Hp / 55.40 kW              | 74.30 Hp / 55.40 kW               |  |
| fax. torque / Engine rotation                                    | 330 Nm / 1600 rpm                | 330 Nm / 1600 rpm                 |  |
| ngine cooling system                                             | 2 radiators water + hydraulic    | 2 radiators water + hydraulic oil |  |
| ransmission                                                      |                                  |                                   |  |
| ransmission type                                                 | Hydrostatic                      |                                   |  |
| umber of gears (forward / reverse)                               | 2/2                              |                                   |  |
| lax. travel speed (may vary according to applicable regulations) | 30 km/h                          |                                   |  |
| ravel speed (laden)                                              | 20 km/h                          |                                   |  |
| ifferential lock                                                 | Front and rear locking of the ma | achine                            |  |
| arking brake                                                     | Manual                           |                                   |  |
| lydraulics                                                       |                                  |                                   |  |
| lydraulic pump type                                              | Gear pump                        |                                   |  |
| ydraulic flow - Pressure                                         | 70 l/min / 200 bar               |                                   |  |
| igh-Flow Option (I/min)                                          | 110 l/min                        |                                   |  |
| rive hydraulic system pressure                                   | 380 bar                          |                                   |  |
|                                                                  |                                  |                                   |  |
| ank capacities                                                   | 741                              |                                   |  |
| ydraulic oil                                                     | 741                              |                                   |  |
| uel tank                                                         | 102 l                            |                                   |  |
| loise and vibration                                              |                                  |                                   |  |
| ibration to whole hand/arm                                       | < 2.50 m/s²                      | _                                 |  |
| Miscellaneous                                                    |                                  |                                   |  |
| Safety cab homologation                                          | ROPS - FOPS level 1 cab          |                                   |  |
|                                                                  |                                  |                                   |  |