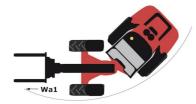

| Capacities                                                       | Metric                           |                                   |  |
|------------------------------------------------------------------|----------------------------------|-----------------------------------|--|
| Static tipping load with bucket (straight)                       | 3378 kg                          |                                   |  |
| Static tipping load with bucket (full turn)                      | 2621 kg                          |                                   |  |
| tatic tipping load with forks (straight)                         | 2741 kg                          |                                   |  |
| tatic tipping load with forks (full turn)                        | 2174 kg                          |                                   |  |
| Aax. height of bucket pivot point                                | h35 3.47 m                       |                                   |  |
| fax. lifting height (below forks)                                | h3 3.28 m                        |                                   |  |
| Breakout force with bucket                                       | 5906 daN                         |                                   |  |
| Neight and dimensions                                            |                                  |                                   |  |
| Inladen weight (with forks) with 4-post canopy                   | 4781 kg                          | -                                 |  |
| nladen weight (with forks)                                       | 4953 kg                          |                                   |  |
| Vheelbase                                                        | y 2.06 m                         |                                   |  |
| verall width of 4 posts canopy                                   | b22 1.28 m                       |                                   |  |
| verall cab width                                                 | b4 1.28 m                        |                                   |  |
|                                                                  |                                  |                                   |  |
| verall height with FOPS removed and ROPS folded                  |                                  | 1.99 m                            |  |
| verall height with 4 posts canopy                                | h38 2.48 m                       |                                   |  |
| verall height with cab                                           | h17 2.48 m                       |                                   |  |
| ilt-up angle                                                     | a4 45°                           |                                   |  |
| ilt-down angle                                                   | a5 45 °                          |                                   |  |
| rticulation angle                                                | a19 45 °                         |                                   |  |
| verall width less bucket                                         | b1 1.74 m                        |                                   |  |
| verall length - Less Bucket                                      | l2 4.44 m                        |                                   |  |
| round clearance                                                  | m4 0.31 m                        |                                   |  |
| ingine                                                           |                                  |                                   |  |
| ngine brand                                                      | Deutz                            |                                   |  |
| ngine model                                                      | TD_3_6_L4                        |                                   |  |
| ngine norm                                                       | Stage IIIB, Stage V, Tier 4      |                                   |  |
| umber of cylinders / Capacity of cylinders                       | 4 - 3600 cm³                     | 4 - 3600 cm³                      |  |
| C. Engine power rating / Power                                   | 74.30 Hp / 55.40 kW              | 74.30 Hp / 55.40 kW               |  |
| fax. torque / Engine rotation                                    | 330 Nm / 1600 rpm                | 330 Nm / 1600 rpm                 |  |
| ngine cooling system                                             | 2 radiators water + hydraulic    | 2 radiators water + hydraulic oil |  |
| ransmission                                                      |                                  |                                   |  |
| ransmission type                                                 | Hydrostatic                      |                                   |  |
| umber of gears (forward / reverse)                               | 2/2                              |                                   |  |
| lax. travel speed (may vary according to applicable regulations) | 30 km/h                          |                                   |  |
| ravel speed (laden)                                              | 20 km/h                          |                                   |  |
| ifferential lock                                                 | Front and rear locking of the ma | achine                            |  |
| arking brake                                                     | Manual                           |                                   |  |
| lydraulics                                                       |                                  |                                   |  |
| lydraulic pump type                                              | Gear pump                        |                                   |  |
| ydraulic flow - Pressure                                         | 70 l/min / 200 bar               |                                   |  |
| igh-Flow Option (I/min)                                          | 110 l/min                        |                                   |  |
| rive hydraulic system pressure                                   | 380 bar                          |                                   |  |
|                                                                  |                                  |                                   |  |
| ank capacities                                                   | 741                              |                                   |  |
| ydraulic oil                                                     | 741                              |                                   |  |
| uel tank                                                         | 102 l                            |                                   |  |
| loise and vibration                                              |                                  |                                   |  |
| ibration to whole hand/arm                                       | < 2.50 m/s²                      | _                                 |  |
| Miscellaneous                                                    |                                  |                                   |  |
| Safety cab homologation                                          | ROPS - FOPS level 1 cab          |                                   |  |
|                                                                  |                                  |                                   |  |