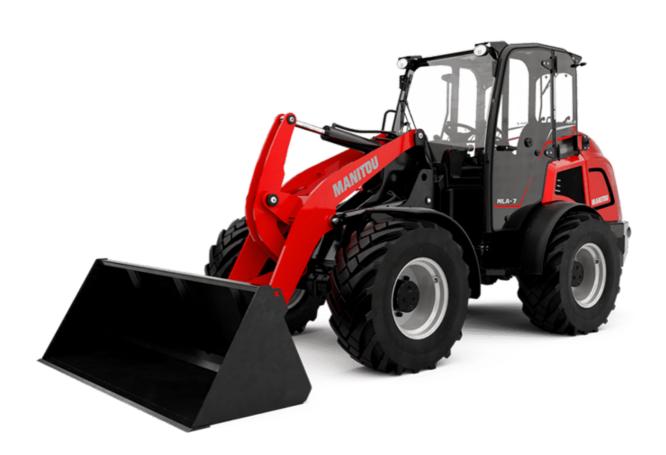

## MLA 7-75 H-Z

| Capacities                                                       |          | Metric                                |  |
|------------------------------------------------------------------|----------|---------------------------------------|--|
| Static tipping load with bucket (straight)                       |          | 3378 kg                               |  |
| Static tipping load with bucket (full turn)                      |          | 2621 kg                               |  |
| Static tipping load with forks (straight)                        |          | 2741 kg                               |  |
| Static tipping load with forks (full turn)                       |          | 2174 kg                               |  |
| Max. height of bucket pivot point                                | h35      | 3.47 m                                |  |
| Max. lifting height (below forks)                                | h3       | 3.47 m<br>3.28 m                      |  |
| Breakout force with bucket                                       | 113      | 5906 daN                              |  |
| Weight and dimensions                                            |          | 3900 dali                             |  |
| Jnladen weight (with forks) with 4-post canopy                   |          | 4781 kg                               |  |
| Unladen weight (with forks)                                      |          | 4953 kg                               |  |
| Wheelbase                                                        |          | 2.06 m                                |  |
|                                                                  | у<br>b22 |                                       |  |
| Overall width of 4 posts canopy                                  |          | 1.28 m                                |  |
| Overall cab width                                                | b4       | 1.28 m                                |  |
| Overall height with FOPS removed and ROPS folded                 | h36      | 1.99 m                                |  |
| Overall height with 4 posts canopy                               | h38      | 2.48 m                                |  |
| Overall height with cab                                          | h17      | 2.48 m                                |  |
| Tilt-up angle                                                    | a4       | 45 °                                  |  |
| Tilt-down angle                                                  | a5       | 45 °                                  |  |
| Articulation angle                                               | a19      | 45 °                                  |  |
| Overall width less bucket                                        | b1       | 1.74 m                                |  |
| Overall length - Less Bucket                                     | 12       | 4.44 m                                |  |
| Ground clearance                                                 | m4       | 0.31 m                                |  |
| Engine                                                           |          |                                       |  |
| Engine brand                                                     |          | Deutz                                 |  |
| Engine model                                                     |          | TD_3_6_L4                             |  |
| Engine norm                                                      |          | Stage IIIB, Stage V, Tier 4           |  |
| Number of cylinders / Capacity of cylinders                      |          | 4 - 3600 cm³                          |  |
| I.C. Engine power rating / Power                                 |          | 74.30 Hp / 55.40 kW                   |  |
| Max. torque / Engine rotation                                    |          | 330 Nm / 1600 rpm                     |  |
| Engine cooling system                                            |          | 2 radiators water + hydraulic oil     |  |
| Transmission                                                     |          |                                       |  |
| Transmission type                                                |          | Hydrostatic                           |  |
| Number of gears (forward / reverse)                              |          | 2 / 2                                 |  |
| Max. travel speed (may vary according to applicable regulations) |          | 30 km/h                               |  |
| Travel speed (laden)                                             |          | 20 km/h                               |  |
| Differential lock                                                |          | Front and rear locking of the machine |  |
| Parking brake                                                    |          | Manual                                |  |
| Hydraulics                                                       |          |                                       |  |
| Hydraulic pump type                                              |          | Gear pump                             |  |
| Hydraulic flow - Pressure                                        |          | 70 l/min / 200 bar                    |  |
| High-Flow Option (I/min)                                         |          | 110 l/min                             |  |
| Drive hydraulic system pressure                                  |          | 380 bar                               |  |
| Fank capacities                                                  |          |                                       |  |
| Hydraulic oil                                                    |          | 74                                    |  |
| Fuel tank                                                        |          | 102                                   |  |
| Noise and vibration                                              |          |                                       |  |
| Vibration to whole hand/arm                                      |          | < 2.50 m/s <sup>2</sup>               |  |
| Miscellaneous                                                    |          | • 2.00 m/ 0                           |  |
| Safety cab homologation                                          |          | ROPS - FOPS level 1 cab               |  |