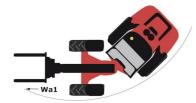

## MLA 7-75 H-Z

| Capacities                                                       |          | Metric                                |  |
|------------------------------------------------------------------|----------|---------------------------------------|--|
| Static tipping load with bucket (straight)                       |          | 3378 kg                               |  |
| Static tipping load with bucket (full turn)                      |          | 2621 kg                               |  |
| Static tipping load with forks (straight)                        |          | 2741 kg                               |  |
| Static tipping load with forks (full turn)                       |          | 2174 kg                               |  |
| Max. height of bucket pivot point                                | h35      | 3.47 m                                |  |
| Max. lifting height (below forks)                                | h3       | 3.47 m<br>3.28 m                      |  |
| Breakout force with bucket                                       | 113      | 5906 daN                              |  |
| Weight and dimensions                                            |          | 3900 dali                             |  |
| Jnladen weight (with forks) with 4-post canopy                   |          | 4781 kg                               |  |
| Unladen weight (with forks)                                      |          | 4953 kg                               |  |
| Wheelbase                                                        |          | 2.06 m                                |  |
|                                                                  | у<br>b22 |                                       |  |
| Overall width of 4 posts canopy                                  |          | 1.28 m                                |  |
| Overall cab width                                                | b4       | 1.28 m                                |  |
| Overall height with FOPS removed and ROPS folded                 | h36      | 1.99 m                                |  |
| Overall height with 4 posts canopy                               | h38      | 2.48 m                                |  |
| Overall height with cab                                          | h17      | 2.48 m                                |  |
| Tilt-up angle                                                    | a4       | 45 °                                  |  |
| Tilt-down angle                                                  | a5       | 45 °                                  |  |
| Articulation angle                                               | a19      | 45 °                                  |  |
| Overall width less bucket                                        | b1       | 1.74 m                                |  |
| Overall length - Less Bucket                                     | 12       | 4.44 m                                |  |
| Ground clearance                                                 | m4       | 0.31 m                                |  |
| Engine                                                           |          |                                       |  |
| Engine brand                                                     |          | Deutz                                 |  |
| Engine model                                                     |          | TD_3_6_L4                             |  |
| Engine norm                                                      |          | Stage IIIB, Stage V, Tier 4           |  |
| Number of cylinders / Capacity of cylinders                      |          | 4 - 3600 cm³                          |  |
| I.C. Engine power rating / Power                                 |          | 74.30 Hp / 55.40 kW                   |  |
| Max. torque / Engine rotation                                    |          | 330 Nm / 1600 rpm                     |  |
| Engine cooling system                                            |          | 2 radiators water + hydraulic oil     |  |
| Transmission                                                     |          |                                       |  |
| Transmission type                                                |          | Hydrostatic                           |  |
| Number of gears (forward / reverse)                              |          | 2 / 2                                 |  |
| Max. travel speed (may vary according to applicable regulations) |          | 30 km/h                               |  |
| Travel speed (laden)                                             |          | 20 km/h                               |  |
| Differential lock                                                |          | Front and rear locking of the machine |  |
| Parking brake                                                    |          | Manual                                |  |
| Hydraulics                                                       |          |                                       |  |
| Hydraulic pump type                                              |          | Gear pump                             |  |
| Hydraulic flow - Pressure                                        |          | 70 l/min / 200 bar                    |  |
| High-Flow Option (I/min)                                         |          | 110 l/min                             |  |
| Drive hydraulic system pressure                                  |          | 380 bar                               |  |
| Fank capacities                                                  |          |                                       |  |
| Hydraulic oil                                                    |          | 74                                    |  |
| Fuel tank                                                        |          | 102                                   |  |
| Noise and vibration                                              |          |                                       |  |
| Vibration to whole hand/arm                                      |          | < 2.50 m/s <sup>2</sup>               |  |
| Miscellaneous                                                    |          | • 2.00 m/ 0                           |  |
| Safety cab homologation                                          |          | ROPS - FOPS level 1 cab               |  |