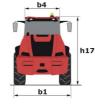

## MLA 7-75 H-Z

| Capacities                                                       |          | Metric                                |  |
|------------------------------------------------------------------|----------|---------------------------------------|--|
| Static tipping load with bucket (straight)                       |          | 3378 kg                               |  |
| Static tipping load with bucket (full turn)                      |          | 2621 kg                               |  |
| Static tipping load with forks (straight)                        |          | 2741 kg                               |  |
| Static tipping load with forks (full turn)                       |          | 2174 kg                               |  |
| Max. height of bucket pivot point                                | h35      | 3.47 m                                |  |
| Max. lifting height (below forks)                                | h3       | 3.47 m<br>3.28 m                      |  |
| Breakout force with bucket                                       | 113      | 5906 daN                              |  |
| Weight and dimensions                                            |          | 3900 dali                             |  |
| Jnladen weight (with forks) with 4-post canopy                   |          | 4781 kg                               |  |
| Unladen weight (with forks)                                      |          | 4953 kg                               |  |
| Wheelbase                                                        |          | 2.06 m                                |  |
|                                                                  | у<br>b22 |                                       |  |
| Overall width of 4 posts canopy                                  |          | 1.28 m                                |  |
| Overall cab width                                                | b4       | 1.28 m                                |  |
| Overall height with FOPS removed and ROPS folded                 | h36      | 1.99 m                                |  |
| Overall height with 4 posts canopy                               | h38      | 2.48 m                                |  |
| Overall height with cab                                          | h17      | 2.48 m                                |  |
| Tilt-up angle                                                    | a4       | 45 °                                  |  |
| Tilt-down angle                                                  | a5       | 45 °                                  |  |
| Articulation angle                                               | a19      | 45 °                                  |  |
| Overall width less bucket                                        | b1       | 1.74 m                                |  |
| Overall length - Less Bucket                                     | 12       | 4.44 m                                |  |
| Ground clearance                                                 | m4       | 0.31 m                                |  |
| Engine                                                           |          |                                       |  |
| Engine brand                                                     |          | Deutz                                 |  |
| Engine model                                                     |          | TD_3_6_L4                             |  |
| Engine norm                                                      |          | Stage IIIB, Stage V, Tier 4           |  |
| Number of cylinders / Capacity of cylinders                      |          | 4 - 3600 cm³                          |  |
| I.C. Engine power rating / Power                                 |          | 74.30 Hp / 55.40 kW                   |  |
| Max. torque / Engine rotation                                    |          | 330 Nm / 1600 rpm                     |  |
| Engine cooling system                                            |          | 2 radiators water + hydraulic oil     |  |
| Transmission                                                     |          |                                       |  |
| Transmission type                                                |          | Hydrostatic                           |  |
| Number of gears (forward / reverse)                              |          | 2 / 2                                 |  |
| Max. travel speed (may vary according to applicable regulations) |          | 30 km/h                               |  |
| Travel speed (laden)                                             |          | 20 km/h                               |  |
| Differential lock                                                |          | Front and rear locking of the machine |  |
| Parking brake                                                    |          | Manual                                |  |
| Hydraulics                                                       |          |                                       |  |
| Hydraulic pump type                                              |          | Gear pump                             |  |
| Hydraulic flow - Pressure                                        |          | 70 l/min / 200 bar                    |  |
| High-Flow Option (I/min)                                         |          | 110 l/min                             |  |
| Drive hydraulic system pressure                                  |          | 380 bar                               |  |
| Fank capacities                                                  |          |                                       |  |
| Hydraulic oil                                                    |          | 74                                    |  |
| Fuel tank                                                        |          | 102                                   |  |
| Noise and vibration                                              |          |                                       |  |
| Vibration to whole hand/arm                                      |          | < 2.50 m/s <sup>2</sup>               |  |
| Miscellaneous                                                    |          | • 2.00 m/ 0                           |  |
| Safety cab homologation                                          |          | ROPS - FOPS level 1 cab               |  |