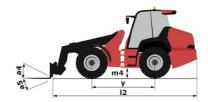

## MLA 7-75 H-Z

| Capacities                                                       |          | Metric                                |  |
|------------------------------------------------------------------|----------|---------------------------------------|--|
| Static tipping load with bucket (straight)                       |          | 3378 kg                               |  |
| Static tipping load with bucket (full turn)                      |          | 2621 kg                               |  |
| Static tipping load with forks (straight)                        |          | 2741 kg                               |  |
| Static tipping load with forks (full turn)                       |          | 2174 kg                               |  |
| Max. height of bucket pivot point                                | h35      | 3.47 m                                |  |
| Max. lifting height (below forks)                                | h3       | 3.47 m<br>3.28 m                      |  |
| Breakout force with bucket                                       | 113      | 5906 daN                              |  |
| Weight and dimensions                                            |          | 3900 dali                             |  |
| Jnladen weight (with forks) with 4-post canopy                   |          | 4781 kg                               |  |
| Unladen weight (with forks)                                      |          | 4953 kg                               |  |
| Wheelbase                                                        |          | 2.06 m                                |  |
|                                                                  | у<br>b22 |                                       |  |
| Overall width of 4 posts canopy                                  |          | 1.28 m                                |  |
| Overall cab width                                                | b4       | 1.28 m                                |  |
| Overall height with FOPS removed and ROPS folded                 | h36      | 1.99 m                                |  |
| Overall height with 4 posts canopy                               | h38      | 2.48 m                                |  |
| Overall height with cab                                          | h17      | 2.48 m                                |  |
| Tilt-up angle                                                    | a4       | 45 °                                  |  |
| Tilt-down angle                                                  | a5       | 45 °                                  |  |
| Articulation angle                                               | a19      | 45 °                                  |  |
| Overall width less bucket                                        | b1       | 1.74 m                                |  |
| Overall length - Less Bucket                                     | 12       | 4.44 m                                |  |
| Ground clearance                                                 | m4       | 0.31 m                                |  |
| Engine                                                           |          |                                       |  |
| Engine brand                                                     |          | Deutz                                 |  |
| Engine model                                                     |          | TD_3_6_L4                             |  |
| Engine norm                                                      |          | Stage IIIB, Stage V, Tier 4           |  |
| Number of cylinders / Capacity of cylinders                      |          | 4 - 3600 cm³                          |  |
| I.C. Engine power rating / Power                                 |          | 74.30 Hp / 55.40 kW                   |  |
| Max. torque / Engine rotation                                    |          | 330 Nm / 1600 rpm                     |  |
| Engine cooling system                                            |          | 2 radiators water + hydraulic oil     |  |
| Transmission                                                     |          |                                       |  |
| Transmission type                                                |          | Hydrostatic                           |  |
| Number of gears (forward / reverse)                              |          | 2 / 2                                 |  |
| Max. travel speed (may vary according to applicable regulations) |          | 30 km/h                               |  |
| Travel speed (laden)                                             |          | 20 km/h                               |  |
| Differential lock                                                |          | Front and rear locking of the machine |  |
| Parking brake                                                    |          | Manual                                |  |
| Hydraulics                                                       |          |                                       |  |
| Hydraulic pump type                                              |          | Gear pump                             |  |
| Hydraulic flow - Pressure                                        |          | 70 l/min / 200 bar                    |  |
| High-Flow Option (I/min)                                         |          | 110 l/min                             |  |
| Drive hydraulic system pressure                                  |          | 380 bar                               |  |
| Fank capacities                                                  |          |                                       |  |
| Hydraulic oil                                                    |          | 74                                    |  |
| Fuel tank                                                        |          | 102                                   |  |
| Noise and vibration                                              |          |                                       |  |
| Vibration to whole hand/arm                                      |          | < 2.50 m/s <sup>2</sup>               |  |
| Miscellaneous                                                    |          | • 2.00 m/ 0                           |  |
| Safety cab homologation                                          |          | ROPS - FOPS level 1 cab               |  |

## MLA 7-75 H-Z - Dimensional drawing

Head Office B.P. 249 - 430 rue de l'Aubinière 44150 Ancenis Cedex - France Tel: +33 (0)2 40 09 10 11 - Fax: +33 (0)2 40 09 10 97 www.manitou.com

This publication provides a description of the configuration versions and options for Manitou products, which may differ for equipment. The equipment presented in this brochure may be part of a series, as an option, or it may not be available, depending on the versions. Manitou reserves the right, at any time and without notice, to amend the specifications described and represented. The specifications provided do not bind the manufacturer. For more details, please contact your Manitou agent. This is not a contractually binding document. The presentation of the products is not contractually binding. List of specifications non-exhaustive. The logos as well as the visual identity of the company are owned by Manitou and cannot be used without authorisation. All rights reserved. The photos and diagrams contained in this brochure are only provided for consultation and information purposes.