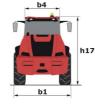

## MLA 7-75 H-Z

|                                                                  | MLA 7-73 H-2 018 | aleu 011 Way 4, 2024 al 3.30.01 Aw    |  |
|------------------------------------------------------------------|------------------|---------------------------------------|--|
| Capacities                                                       |                  | Metric                                |  |
| tatic tipping load with bucket (straight)                        |                  | 3378 kg                               |  |
| tatic tipping load with bucket (full turn)                       |                  | 2621 kg                               |  |
| tatic tipping load with forks (straight)                         |                  | 2741 kg                               |  |
| Static tipping load with forks (full turn)                       |                  | 2174 kg                               |  |
| /ax. height of bucket pivot point                                | h35              | 3.47 m                                |  |
| Aax. lifting height (below forks)                                | h3               | 3.28 m                                |  |
| Breakout force with bucket                                       |                  | 5906 daN                              |  |
| Veight and dimensions                                            |                  |                                       |  |
| Inladen weight (with forks) with 4-post canopy                   |                  | 4781 kg                               |  |
| Inladen weight (with forks)                                      |                  | 4953 kg                               |  |
| /heelbase                                                        | У                | 2.06 m                                |  |
| verall width of 4 posts canopy                                   | b22              | 1.28 m                                |  |
| verall cab width                                                 | b4               | 1.28 m                                |  |
| verall height with FOPS removed and ROPS folded                  | h36              | 1.99 m                                |  |
| Verall height with 4 posts canopy                                | h38              | 2.48 m                                |  |
| verall height with cab                                           | h17              | 2.48 m                                |  |
| ïlt-up angle                                                     | a4               | 45 °                                  |  |
| ilt-down angle                                                   | a5               | 45 °                                  |  |
| rticulation angle                                                | a19              | 45 °                                  |  |
| verall width less bucket                                         | b1               | 1.74 m                                |  |
| verall length - Less Bucket                                      | 12               | 4.44 m                                |  |
| Fround clearance                                                 | m4               | 0.31 m                                |  |
| ingine                                                           |                  |                                       |  |
| ngine brand                                                      |                  | Deutz                                 |  |
| ingine model                                                     |                  | TD_3_6_L4                             |  |
| ngine norm                                                       |                  | Stage IIIB, Stage V, Tier 4           |  |
| lumber of cylinders / Capacity of cylinders                      |                  | 4 - 3600 cm³                          |  |
| C. Engine power rating / Power                                   |                  | 74.30 Hp / 55.40 kW                   |  |
| fax. torque / Engine rotation                                    |                  | 330 Nm / 1600 rpm                     |  |
| ngine cooling system                                             |                  | 2 radiators water + hydraulic oil     |  |
| ransmission                                                      |                  |                                       |  |
| ransmission type                                                 |                  | Hydrostatic                           |  |
| umber of gears (forward / reverse)                               |                  | 2 / 2                                 |  |
| fax. travel speed (may vary according to applicable regulations) |                  | 30 km/h                               |  |
| ravel speed (laden)                                              |                  | 20 km/h                               |  |
| lifferential lock                                                |                  | Front and rear locking of the machine |  |
| arking brake                                                     |                  | Manual                                |  |
| lydraulics                                                       |                  |                                       |  |
| lydraulic pump type                                              |                  | Gear pump                             |  |
| ydraulic flow - Pressure                                         |                  | 70 l/min / 200 bar                    |  |
| igh-Flow Option (l/min)                                          |                  | 110 l/min                             |  |
| rive hydraulic system pressure                                   |                  | 380 bar                               |  |
| ank capacities                                                   |                  |                                       |  |
| lydraulic oil                                                    |                  | 74 I                                  |  |
| uel tank                                                         |                  | 102 l                                 |  |
| loise and vibration                                              |                  |                                       |  |
| fibration to whole hand/arm                                      |                  | < 2.50 m/s²                           |  |
| Miscellaneous                                                    |                  |                                       |  |
| Safety cab homologation                                          |                  | ROPS - FOPS level 1 cab               |  |
|                                                                  |                  |                                       |  |