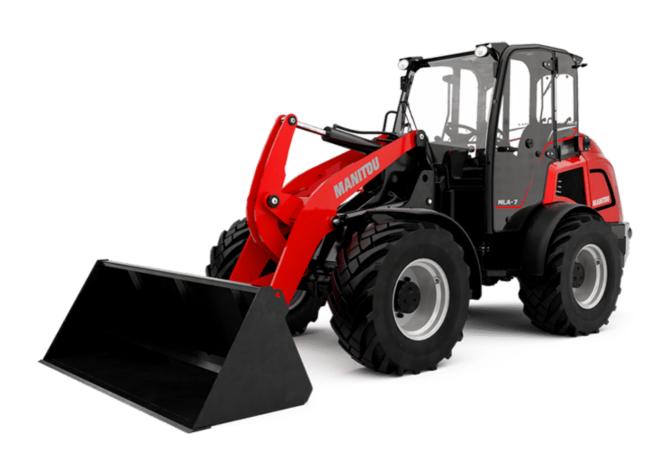

Technical sheet :

## MLA 7-75 H-Z





|                                                                  | MLA 7-73 H-2 018 | aleu 011 Way 4, 2024 al 3.30.01 Aw    |  |
|------------------------------------------------------------------|------------------|---------------------------------------|--|
| Capacities                                                       |                  | Metric                                |  |
| tatic tipping load with bucket (straight)                        |                  | 3378 kg                               |  |
| tatic tipping load with bucket (full turn)                       |                  | 2621 kg                               |  |
| tatic tipping load with forks (straight)                         |                  | 2741 kg                               |  |
| Static t