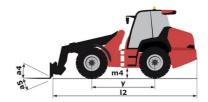

## MLA 7-75 H-Z

|                                                                  | MLA 7-73 H-2 018 | aleu 011 Way 4, 2024 al 3.30.01 Aw    |  |
|------------------------------------------------------------------|------------------|---------------------------------------|--|
| Capacities                                                       |                  | Metric                                |  |
| tatic tipping load with bucket (straight)                        |                  | 3378 kg                               |  |
| tatic tipping load with bucket (full turn)                       |                  | 2621 kg                               |  |
| tatic tipping load with forks (straight)                         |                  | 2741 kg                               |  |
| Static tipping load with forks (full turn)                       |                  | 2174 kg                               |  |
| /ax. height of bucket pivot point                                | h35              | 3.47 m                                |  |
| Aax. lifting height (below forks)                                | h3               | 3.28 m                                |  |
| Breakout force with bucket                                       |                  | 5906 daN                              |  |
| Veight and dimensions                                            |                  |                                       |  |
| Inladen weight (with forks) with 4-post canopy                   |                  | 4781 kg                               |  |
| Inladen weight (with forks)                                      |                  | 4953 kg                               |  |
| /heelbase                                                        | У                | 2.06 m                                |  |
| verall width of 4 posts canopy                                   | b22              | 1.28 m                                |  |
| verall cab width                                                 | b4               | 1.28 m                                |  |
| verall height with FOPS removed and ROPS folded                  | h36              | 1.99 m                                |  |
| Verall height with 4 posts canopy                                | h38              | 2.48 m                                |  |
| verall height with cab                                           | h17              | 2.48 m                                |  |
| ïlt-up angle                                                     | a4               | 45 °                                  |  |
| ilt-down angle                                                   | a5               | 45 °                                  |  |
| rticulation angle                                                | a19              | 45 °                                  |  |
| verall width less bucket                                         | b1               | 1.74 m                                |  |
| verall length - Less Bucket                                      | 12               | 4.44 m                                |  |
| Fround clearance                                                 | m4               | 0.31 m                                |  |
| ingine                                                           |                  |                                       |  |
| ngine brand                                                      |                  | Deutz                                 |  |
| ingine model                                                     |                  | TD_3_6_L4                             |  |
| ngine norm                                                       |                  | Stage IIIB, Stage V, Tier 4           |  |
| lumber of cylinders / Capacity of cylinders                      |                  | 4 - 3600 cm³                          |  |
| C. Engine power rating / Power                                   |                  | 74.30 Hp / 55.40 kW                   |  |
| fax. torque / Engine rotation                                    |                  | 330 Nm / 1600 rpm                     |  |
| ngine cooling system                                             |                  | 2 radiators water + hydraulic oil     |  |
| ransmission                                                      |                  |                                       |  |
| ransmission type                                                 |                  | Hydrostatic                           |  |
| umber of gears (forward / reverse)                               |                  | 2 / 2                                 |  |
| fax. travel speed (may vary according to applicable regulations) |                  | 30 km/h                               |  |
| ravel speed (laden)                                              |                  | 20 km/h                               |  |
| lifferential lock                                                |                  | Front and rear locking of the machine |  |
| arking brake                                                     |                  | Manual                                |  |
| lydraulics                                                       |                  |                                       |  |
| lydraulic pump type                                              |                  | Gear pump                             |  |
| ydraulic flow - Pressure                                         |                  | 70 l/min / 200 bar                    |  |
| igh-Flow Option (l/min)                                          |                  | 110 l/min                             |  |
| rive hydraulic system pressure                                   |                  | 380 bar                               |  |
| ank capacities                                                   |                  |                                       |  |
| lydraulic oil                                                    |                  | 74 I                                  |  |
| uel tank                                                         |                  | 102 l                                 |  |
| loise and vibration                                              |                  |                                       |  |
| fibration to whole hand/arm                                      |                  | < 2.50 m/s²                           |  |
| Miscellaneous                                                    |                  |                                       |  |
| Safety cab homologation                                          |                  | ROPS - FOPS level 1 cab               |  |
|                                                                  |                  |                                       |  |

## MLA 7-75 H-Z - Dimensional drawing

Head Office B.P. 249 - 430 rue de l'Aubinière 44150 Ancenis Cedex - France Tel: +33 (0)2 40 09 10 11 - Fax: +33 (0)2 40 09 10 97 www.manitou.com

This publication provides a description of the configuration versions and options for Manitou products, which may differ for equipment. The equipment presented in this brochure may be part of a series, as an option, or it may not be available, depending on the versions. Manitou reserves the right, at any time and without notice, to amend the specifications described and represented. The specifications provided do not bind the manufacturer. For more details, please contact your Manitou agent. This is not a contractually binding document. The presentation of the products is not contractually binding. List of specifications non-exhaustive. The logos as well as the visual identity of the company are owned by Manitou and cannot be used without authorisation. All rights reserved. The photos and diagrams contained in this brochure are only provided for consultation and information purposes.