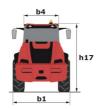

## MLA-T 516-75 H - Dimensional drawing

# MLA-T 516-75 H

|                                                                  | MLA-T 516-75 H Greated Off May 19, 2023 at 2.22 PM |
|------------------------------------------------------------------|----------------------------------------------------|
| Capacities                                                       | Metric                                             |
| Static tipping load with bucket (straight)                       | 3535 kg                                            |
| Static tipping load with forks (straight)                        | 2732 kg                                            |
| Static tipping load with forks (full turn)                       | 2000 kg                                            |
| Max. payload with forks as per EN 474-3 (80%)                    | 1600 kg                                            |
| Max. height of bucket pivot point                                | h35 5.03 m                                         |
| Max. lifting height (below forks)                                | h3 4.84 m                                          |
| Maximum outreach                                                 | 3.30 m                                             |
| Weight and dimensions                                            |                                                    |
| Unladen weight (with forks) with 4-post canopy                   | 5543 kg                                            |
| Overall width of 4 posts canopy                                  | b22 1.28 m                                         |
| Overall cab width                                                | b4 1.28 m                                          |
| Overall height with 4 posts canopy                               | h38 2.48 m                                         |
| Articulation angle                                               | a19 44 °                                           |
| Overall width less bucket                                        | b1 1.74 m                                          |
| Overall length - Less Bucket                                     | 12 4.95 m                                          |
| Ground clearance                                                 | m4 0.31 m                                          |
| Engine                                                           |                                                    |
| Engine brand                                                     | Deutz                                              |
| Engine model                                                     | TD 3.6 L4                                          |
| Engine norm                                                      | Stage V, Tier 4                                    |
| Number of cylinders / Capacity of cylinders                      | 4 - 3600 cm <sup>3</sup>                           |
| I.C. Engine power rating / Power                                 | 74.30 Hp / 55.40 kW                                |
| Max. torque / Engine rotation                                    | 330 Nm / 1600 rpm                                  |
| Engine cooling system                                            | 2 radiators water + hydraulic oil                  |
| Transmission                                                     | 2 ladiatolo llatal - lijaladilo oli                |
| Transmission type                                                | Hydrostatic                                        |
| Number of gears (forward / reverse)                              | 2 / 2                                              |
| Max. travel speed (may vary according to applicable regulations) | 30 km/h                                            |
| Travel speed (laden)                                             | 20 km/h                                            |
| Differential lock                                                | Front and rear locking of the machine              |
| Parking brake                                                    | Manual                                             |
|                                                                  | Hydraulic drum brake on front axle, acting on a    |
| Service brake                                                    | wheels                                             |
| Hydraulics                                                       |                                                    |
| Hydraulic pump type                                              | Gear pump                                          |
| Hydraulic flow - Pressure                                        | 70 I/min / 200 bar                                 |
| High-Flow Option (I/min)                                         | 110 l/min                                          |
| Drive hydraulic system pressure                                  | 380 bar                                            |
| Tank capacities                                                  |                                                    |
| Hydraulic oil                                                    | 741                                                |
| Fuel tank                                                        | 102 l                                              |
| Noise and vibration                                              |                                                    |
| Vibration on hands/arms                                          | < 2.50 m/s <sup>2</sup>                            |
| Miscellaneous                                                    |                                                    |
| Cab certification                                                | ROPS - FOPS cab (level 1)                          |