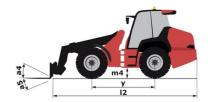

## MLA-T 516-75 H - Dimensional drawing

# MLA-T 516-75 H

|                                                                  | MLA-T 516-75 H Greated Off May 19, 2023 at 2.22 PM |
|------------------------------------------------------------------|----------------------------------------------------|
| Capacities                                                       | Metric                                             |
| Static tipping load with bucket (straight)                       | 3535 kg                                            |
| Static tipping load with forks (straight)                        | 2732 kg                                            |
| Static tipping load with forks (full turn)                       | 2000 kg                                            |
| Max. payload with forks as per EN 474-3 (80%)                    | 1600 kg                                            |
| Max. height of bucket pivot point                                | h35 5.03 m                                         |
| Max. lifting height (below forks)                                | h3 4.84 m                                          |
| Maximum outreach                                                 | 3.30 m                                             |
| Weight and dimensions                                            |                                                    |
| Unladen weight (with forks) with 4-post canopy                   | 5543 kg                                            |
| Overall width of 4 posts canopy                                  | b22 1.28 m                                         |
| Overall cab width                                                | b4 1.28 m                                          |
| Overall height with 4 posts canopy                               | h38 2.48 m                                         |
| Articulation angle                                               | a19 44 °                                           |
| Overall width less bucket                                        | b1 1.74 m                                          |
| Overall length - Less Bucket                                     | 12 4.95 m                                          |
| Ground clearance                                                 | m4 0.31 m                                          |
| Engine                                                           |                                                    |
| Engine brand                                                     | Deutz                                              |
| Engine model                                                     | TD 3.6 L4                                          |
| Engine norm                                                      | Stage V, Tier 4                                    |
| Number of cylinders / Capacity of cylinders                      | 4 - 3600 cm <sup>3</sup>                           |
| I.C. Engine power rating / Power                                 | 74.30 Hp / 55.40 kW                                |
| Max. torque / Engine rotation                                    | 330 Nm / 1600 rpm                                  |
| Engine cooling system                                            | 2 radiators water + hydraulic oil                  |
| Transmission                                                     | 2 ladiatolo llatal - lijaladilo oli                |
| Transmission type                                                | Hydrostatic                                        |
| Number of gears (forward / reverse)                              | 2 / 2                                              |
| Max. travel speed (may vary according to applicable regulations) | 30 km/h                                            |
| Travel speed (laden)                                             | 20 km/h                                            |
| Differential lock                                                | Front and rear locking of the machine              |
| Parking brake                                                    | Manual                                             |
|                                                                  | Hydraulic drum brake on front axle, acting on a    |
| Service brake                                                    | wheels                                             |
| Hydraulics                                                       |                                                    |
| Hydraulic pump type                                              | Gear pump                                          |
| Hydraulic flow - Pressure                                        | 70 I/min / 200 bar                                 |
| High-Flow Option (I/min)                                         | 110 l/min                                          |
| Drive hydraulic system pressure                                  | 380 bar                                            |
| Tank capacities                                                  |                                                    |
| Hydraulic oil                                                    | 741                                                |
| Fuel tank                                                        | 102 l                                              |
| Noise and vibration                                              |                                                    |
| Vibration on hands/arms                                          | < 2.50 m/s <sup>2</sup>                            |
| Miscellaneous                                                    |                                                    |
| Cab certification                                                | ROPS - FOPS cab (level 1)                          |