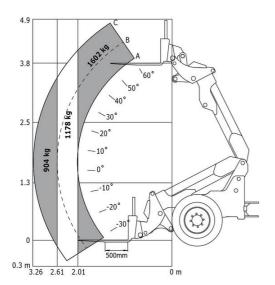

### MLA-T 516-75 H - Load chart

Machine on tires with forks - Load chart compliant with EN 474-3 (80%) Metric