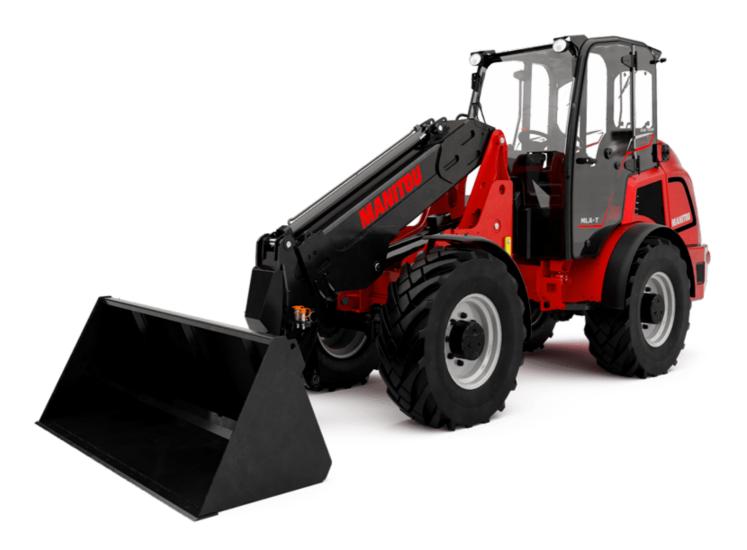

# MLA-T 516-75 H

|                                                                  | MLA-T 516-75 H Greated Off May 19, 2023 at 2.22 PM |
|------------------------------------------------------------------|----------------------------------------------------|
| Capacities                                                       | Metric                                             |
| Static tipping load with bucket (straight)                       | 3535 kg                                            |
| Static tipping load with forks (straight)                        | 2732 kg                                            |
| Static tipping load with forks (full turn)                       | 2000 kg                                            |
| Max. payload with forks as per EN 474-3 (80%)                    | 1600 kg                                            |
| Max. height of bucket pivot point                                | h35 5.03 m                                         |
| Max. lifting height (below forks)                                | h3 4.84 m                                          |
| Maximum outreach                                                 | 3.30 m                                             |
| Weight and dimensions                                            |                                                    |
| Unladen weight (with forks) with 4-post canopy                   | 5543 kg                                            |
| Overall width of 4 posts canopy                                  | b22 1.28 m                                         |
| Overall cab width                                                | b4 1.28 m                                          |
| Overall height with 4 posts canopy                               | h38 2.48 m                                         |
| Articulation angle                                               | a19 44 °                                           |
| Overall width less bucket                                        | b1 1.74 m                                          |
| Overall length - Less Bucket                                     | 12 4.95 m                                          |
| Ground clearance                                                 | m4 0.31 m                                          |
| Engine                                                           |                                                    |
| Engine brand                                                     | Deutz                                              |
| Engine model                                                     | TD 3.6 L4                                          |
| Engine norm                                                      | Stage V, Tier 4                                    |
| Number of cylinders / Capacity of cylinders                      | 4 - 3600 cm <sup>3</sup>                           |
| I.C. Engine power rating / Power                                 | 74.30 Hp / 55.40 kW                                |
| Max. torque / Engine rotation                                    | 330 Nm / 1600 rpm                                  |
| Engine cooling system                                            | 2 radiators water + hydraulic oil                  |
| Transmission                                                     | 2 ladiatolo llatal - lijaladilo oli                |
| Transmission type                                                | Hydrostatic                                        |
| Number of gears (forward / reverse)                              | 2 / 2                                              |
| Max. travel speed (may vary according to applicable regulations) | 30 km/h                                            |
| Travel speed (laden)                                             | 20 km/h                                            |
| Differential lock                                                | Front and rear locking of the machine              |
| Parking brake                                                    | Manual                                             |
|                                                                  | Hydraulic drum brake on front axle, acting on a    |
| Service brake                                                    | wheels                                             |
| Hydraulics                                                       |                                                    |
| Hydraulic pump type                                              | Gear pump                                          |
| Hydraulic flow - Pressure                                        | 70 I/min / 200 bar                                 |
| High-Flow Option (I/min)                                         | 110 l/min                                          |
| Drive hydraulic system pressure                                  | 380 bar                                            |
| Tank capacities                                                  |                                                    |
| Hydraulic oil                                                    | 741                                                |
| Fuel tank                                                        | 102 l                                              |
| Noise and vibration                                              |                                                    |
| Vibration on hands/arms                                          | < 2.50 m/s <sup>2</sup>                            |
| Miscellaneous                                                    |                                                    |
| Cab certification                                                | ROPS - FOPS cab (level 1)                          |