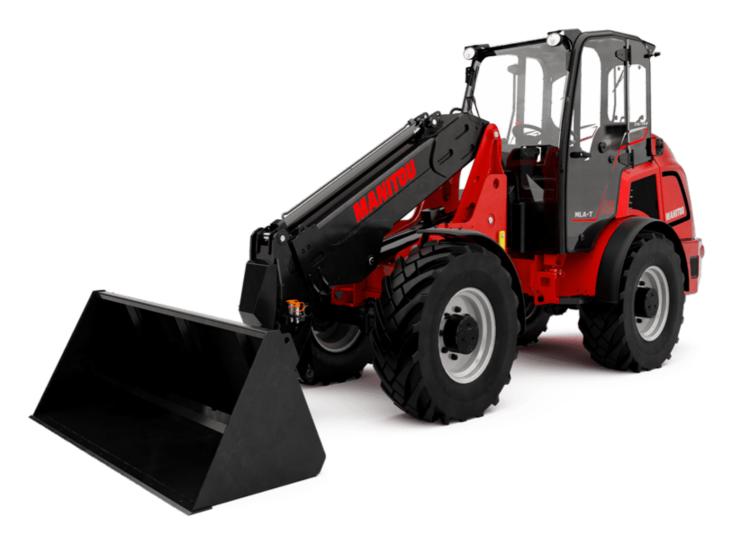

# MLA-T 516-75 H

|                                                                  | MEA-1 310-7311 Great | eu on September 10, 2025 at 12.22 PM 010                   |  |
|------------------------------------------------------------------|----------------------|------------------------------------------------------------|--|
| Capacities                                                       |                      | Metric                                                     |  |
| Static tipping load with bucket (straight)                       |                      | 3535 kg                                                    |  |
| Static tipping load with forks (straight)                        |                      | 2732 kg                                                    |  |
| Static tipping load with forks (full turn)                       |                      | 2000 kg                                                    |  |
| Max. payload with forks as per EN 474-3 (80%)                    |                      | 1600 kg                                                    |  |
| Max. height of bucket pivot point                                | h35                  | 5.03 m                                                     |  |
| Max. lifting height (below forks)                                | h3                   | 4.84 m                                                     |  |
| Maximum outreach                                                 |                      | 3.30 m                                                     |  |
| Weight and dimensions                                            |                      |                                                            |  |
| Unladen weight (with forks) with 4-post canopy                   |                      | 5543 kg                                                    |  |
| Overall width of 4 posts canopy                                  | b22                  | 1.28 m                                                     |  |
| Overall cab width                                                | b4                   | 1.28 m                                                     |  |
| Overall height with 4 posts canopy                               | h38                  | 2.48 m                                                     |  |
| Articulation angle                                               | a19                  | 44 °                                                       |  |
| Overall width less bucket                                        | b1                   | 1.74 m                                                     |  |
| Overall length - Less Bucket                                     | 12                   | 4.95 m                                                     |  |
| Ground clearance                                                 | m4                   | 0.31 m                                                     |  |
| Engine                                                           | 1114                 | 0.31 III                                                   |  |
| Engine brand                                                     |                      | Deutz                                                      |  |
| Engine model                                                     |                      | TD 3.6 L4                                                  |  |
| Engine norm                                                      |                      |                                                            |  |
| •                                                                |                      | Stage V, Tier 4                                            |  |
| Number of cylinders / Capacity of cylinders                      |                      | 4 - 3600 cm <sup>3</sup>                                   |  |
| I.C. Engine power rating / Power                                 |                      | 74.30 Hp / 55.40 kW                                        |  |
| Max. torque / Engine rotation                                    |                      | 330 Nm / 1600 rpm                                          |  |
| Engine cooling system                                            |                      | 2 radiators water + hydraulic oil                          |  |
| Transmission                                                     |                      | Livelinostatio                                             |  |
| Transmission type                                                |                      | Hydrostatic                                                |  |
| Number of gears (forward / reverse)                              |                      | 2 / 2                                                      |  |
| Max. travel speed (may vary according to applicable regulations) |                      | 30 km/h                                                    |  |
| Travel speed (laden)                                             |                      | 20 km/h                                                    |  |
| Differential lock                                                |                      | Front and rear locking of the machine                      |  |
| Parking brake                                                    |                      | Manual                                                     |  |
| Service brake                                                    |                      | Hydraulic drum brake on front axle, acting on all 4 wheels |  |
| Hydraulics                                                       |                      |                                                            |  |
| Hydraulic pump type                                              |                      | Gear pump                                                  |  |
| Hydraulic flow - Pressure                                        |                      | 70 I/min / 200 bar                                         |  |
| High-Flow Option (I/min)                                         |                      | 110 l/min                                                  |  |
| Drive hydraulic system pressure                                  |                      | 380 bar                                                    |  |
| Tank capacities                                                  |                      |                                                            |  |
| Hydraulic oil                                                    |                      | 741                                                        |  |
| Fuel tank                                                        |                      | 102 l                                                      |  |
| Noise and vibration                                              |                      |                                                            |  |
| Vibration on hands/arms                                          |                      | < 2.50 m/s²                                                |  |
| Miscellaneous                                                    |                      |                                                            |  |
| Cab certification                                                |                      | ROPS - FOPS cab (level 1)                                  |  |