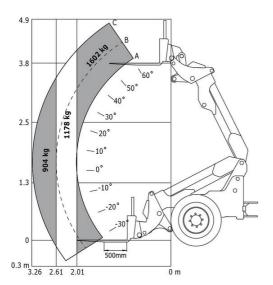

### MLA-T 516-75 H - Load chart

Machine on tires with forks - Load chart compliant with EN 474-3 (80%) Metric