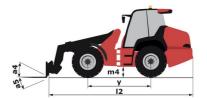

### MLA-T 516-75 H - Dimensional drawing

# MLA-T 516-75 H

|                                                                  | MEA-1 310-7311 Great | eu on September 10, 2025 at 12.22 PM 010                   |  |
|------------------------------------------------------------------|----------------------|------------------------------------------------------------|--|
| Capacities                                                       |                      | Metric                                                     |  |
| Static tipping load with bucket (straight)                       |                      | 3535 kg                                                    |  |
| Static tipping load with forks (straight)                        |                      | 2732 kg                                                    |  |
| Static tipping load with forks (full turn)                       |                      | 2000 kg                                                    |  |
| Max. payload with forks as per EN 474-3 (80%)                    |                      | 1600 kg                                                    |  |
| Max. height of bucket pivot point                                | h35                  | 5.03 m                                                     |  |
| Max. lifting height (below forks)                                | h3                   | 4.84 m                                                     |  |
| Maximum outreach                                                 |                      | 3.30 m                                                     |  |
| Weight and dimensions                                            |                      |                                                            |  |
| Unladen weight (with forks) with 4-post canopy                   |                      | 5543 kg                                                    |  |
| Overall width of 4 posts canopy                                  | b22                  | 1.28 m                                                     |  |
| Overall cab width                                                | b4                   | 1.28 m                                                     |  |
| Overall height with 4 posts canopy                               | h38                  | 2.48 m                                                     |  |
| Articulation angle                                               | a19                  | 44 °                                                       |  |
| Overall width less bucket                                        | b1                   | 1.74 m                                                     |  |
| Overall length - Less Bucket                                     | 12                   | 4.95 m                                                     |  |
| Ground clearance                                                 | m4                   | 0.31 m                                                     |  |
| Engine                                                           | 1114                 | 0.31 III                                                   |  |
| Engine brand                                                     |                      | Deutz                                                      |  |
| Engine model                                                     |                      | TD 3.6 L4                                                  |  |
| Engine norm                                                      |                      |                                                            |  |
| •                                                                |                      | Stage V, Tier 4                                            |  |
| Number of cylinders / Capacity of cylinders                      |                      | 4 - 3600 cm <sup>3</sup>                                   |  |
| I.C. Engine power rating / Power                                 |                      | 74.30 Hp / 55.40 kW                                        |  |
| Max. torque / Engine rotation                                    |                      | 330 Nm / 1600 rpm                                          |  |
| Engine cooling system                                            |                      | 2 radiators water + hydraulic oil                          |  |
| Transmission                                                     |                      | Livelinostatio                                             |  |
| Transmission type                                                |                      | Hydrostatic                                                |  |
| Number of gears (forward / reverse)                              |                      | 2 / 2                                                      |  |
| Max. travel speed (may vary according to applicable regulations) |                      | 30 km/h                                                    |  |
| Travel speed (laden)                                             |                      | 20 km/h                                                    |  |
| Differential lock                                                |                      | Front and rear locking of the machine                      |  |
| Parking brake                                                    |                      | Manual                                                     |  |
| Service brake                                                    |                      | Hydraulic drum brake on front axle, acting on all 4 wheels |  |
| Hydraulics                                                       |                      |                                                            |  |
| Hydraulic pump type                                              |                      | Gear pump                                                  |  |
| Hydraulic flow - Pressure                                        |                      | 70 I/min / 200 bar                                         |  |
| High-Flow Option (I/min)                                         |                      | 110 l/min                                                  |  |
| Drive hydraulic system pressure                                  |                      | 380 bar                                                    |  |
| Tank capacities                                                  |                      |                                                            |  |
| Hydraulic oil                                                    |                      | 741                                                        |  |
| Fuel tank                                                        |                      | 102 l                                                      |  |
| Noise and vibration                                              |                      |                                                            |  |
| Vibration on hands/arms                                          |                      | < 2.50 m/s²                                                |  |
| Miscellaneous                                                    |                      |                                                            |  |
| Cab certification                                                |                      | ROPS - FOPS cab (level 1)                                  |  |