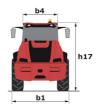

### MLA-T 516-75 H - Dimensional drawing

# MLA-T 516-75 H

|                                                                  | MEA-1 310-7311 Great | eu on September 10, 2025 at 12.22 PM 010                   |  |
|------------------------------------------------------------------|----------------------|------------------------------------------------------------|--|
| Capacities                                                       |                      | Metric                                                     |  |
| Static tipping load with bucket (straight)                       |                      | 3535 kg                                                    |  |
| Static tipping load with forks (straight)                        |                      | 2732 kg                                                    |  |
| Static tipping load with forks (full turn)                       |                      | 2000 kg                                                    |  |
| Max. payload with forks as per EN 474-3 (80%)                    |                      | 1600 kg                                                    |  |
| Max. height of bucket pivot point                                | h35                  | 5.03 m                                                     |  |
| Max. lifting height (below forks)                                | h3                   | 4.84 m                                                     |  |
| Maximum outreach                                                 |                      | 3.30 m                                                     |  |
| Weight and dimensions                                            |                      |                                                            |  |
| Unladen weight (with forks) with 4-post canopy                   |                      | 5543 kg                                                    |  |
| Overall width of 4 posts canopy                                  | b22                  | 1.28 m                                                     |  |
| Overall cab width                                                | b4                   | 1.28 m                                                     |  |
| Overall height with 4 posts canopy                               | h38                  | 2.48 m                                                     |  |
| Articulation angle                                               | a19                  | 44 °                                                       |  |
| Overall width less bucket                                        | b1                   | 1.74 m                                                     |  |
| Overall length - Less Bucket                                     | 12                   | 4.95 m                                                     |  |
| Ground clearance                                                 | m4                   | 0.31 m                                                     |  |
| Engine                                                           | 1114                 | 0.31 III                                                   |  |
| Engine brand                                                     |                      | Deutz                                                      |  |
| Engine model                                                     |                      | TD 3.6 L4                                                  |  |
| Engine norm                                                      |                      |                                                            |  |
| •                                                                |                      | Stage V, Tier 4                                            |  |
| Number of cylinders / Capacity of cylinders                      |                      | 4 - 3600 cm <sup>3</sup>                                   |  |
| I.C. Engine power rating / Power                                 |                      | 74.30 Hp / 55.40 kW                                        |  |
| Max. torque / Engine rotation                                    |                      | 330 Nm / 1600 rpm                                          |  |
| Engine cooling system                                            |                      | 2 radiators water + hydraulic oil                          |  |
| Transmission                                                     |                      | Livelinostatio                                             |  |
| Transmission type                                                |                      | Hydrostatic                                                |  |
| Number of gears (forward / reverse)                              |                      | 2 / 2                                                      |  |
| Max. travel speed (may vary according to applicable regulations) |                      | 30 km/h                                                    |  |
| Travel speed (laden)                                             |                      | 20 km/h                                                    |  |
| Differential lock                                                |                      | Front and rear locking of the machine                      |  |
| Parking brake                                                    |                      | Manual                                                     |  |
| Service brake                                                    |                      | Hydraulic drum brake on front axle, acting on all 4 wheels |  |
| Hydraulics                                                       |                      |                                                            |  |
| Hydraulic pump type                                              |                      | Gear pump                                                  |  |
| Hydraulic flow - Pressure                                        |                      | 70 I/min / 200 bar                                         |  |
| High-Flow Option (I/min)                                         |                      | 110 l/min                                                  |  |
| Drive hydraulic system pressure                                  |                      | 380 bar                                                    |  |
| Tank capacities                                                  |                      |                                                            |  |
| Hydraulic oil                                                    |                      | 741                                                        |  |
| Fuel tank                                                        |                      | 102 l                                                      |  |
| Noise and vibration                                              |                      |                                                            |  |
| Vibration on hands/arms                                          |                      | < 2.50 m/s²                                                |  |
| Miscellaneous                                                    |                      |                                                            |  |
| Cab certification                                                |                      | ROPS - FOPS cab (level 1)                                  |  |