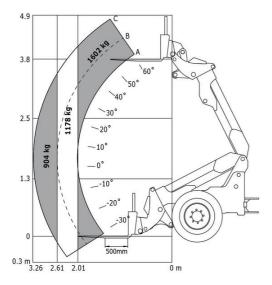

### MLA-T 516-75 H - Load chart

Machine on tires with forks - Load chart compliant with EN 474-3 (80%) Metric