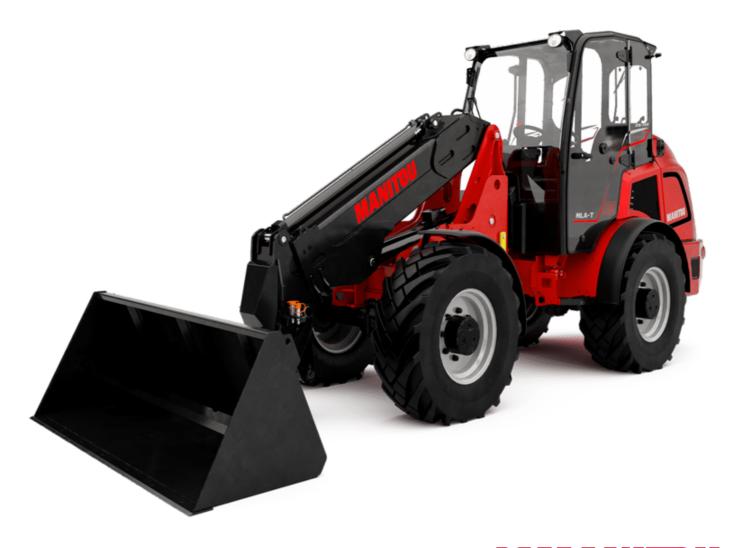

# MLA-T 516-75 H

|                                                                                                                 | MLA-T 516-75 H Cleated oil July 31, 2023 at 3.33 PM       |  |
|-----------------------------------------------------------------------------------------------------------------|-----------------------------------------------------------|--|
| Capacities                                                                                                      | Metric                                                    |  |
| Static tipping load with bucket (straight)                                                                      | 3535 kg                                                   |  |
| Static tipping load with forks (straight)                                                                       | 2732 kg                                                   |  |
| Static tipping load with forks (full turn)                                                                      | 2000 kg                                                   |  |
| Max. payload with forks as per EN 474-3 (80%)                                                                   | 1600 kg                                                   |  |
| Max. height of bucket pivot point                                                                               | h35 5.03 m                                                |  |
| Max. lifting height (below forks)                                                                               | h3 4.84 m                                                 |  |
| Maximum outreach                                                                                                | 3.30 m                                                    |  |
| Weight and dimensions                                                                                           |                                                           |  |
| Unladen weight (with forks) with 4-post canopy                                                                  | 5543 kg                                                   |  |
| Overall width of 4 posts canopy                                                                                 | b22 1.28 m                                                |  |
| Overall cab width                                                                                               | b4 1.28 m                                                 |  |
| Overall height with 4 posts canopy                                                                              | h38 2.48 m                                                |  |
| Articulation angle                                                                                              | a19 44°                                                   |  |
| Overall width less bucket                                                                                       | b1 1.74 m                                                 |  |
| Overall length - Less Bucket                                                                                    | l2 4.95 m                                                 |  |
| Ground clearance                                                                                                | m4 0.31 m                                                 |  |
| Engine |                                                           |  |
| Engine brand                                                                                                    | Deutz                                                     |  |
| Engine model                                                                                                    | TD 3.6 L4                                                 |  |
| Engine norm                                                                                                     | Stage V, Tier 4                                           |  |
| Number of cylinders / Capacity of cylinders                                                                     | 4 - 3600 cm³                                              |  |
| I.C. Engine power rating / Power                                                                                | 74.30 Hp / 55.40 kW                                       |  |
| Max. torque / Engine rotation                                                                                   | 330 Nm / 1600 rpm                                         |  |
| Engine cooling system                                                                                           | 2 radiators water + hydraulic oil                         |  |
| Transmission                                                                                                    |                                                           |  |
| Transmission type                                                                                               | Hydrostatic                                               |  |
| Number of gears (forward / reverse)                                                                             | 2/2                                                       |  |
| Max. travel speed (may vary according to applicable regulations)                                                | 30 km/h                                                   |  |
| Travel speed (laden)                                                                                            | 20 km/h                                                   |  |
| Differential lock                                                                                               | Front and rear locking of the machine                     |  |
| Parking brake                                                                                                   | Manual                                                    |  |
| Service brake                                                                                                   | Hydraulic drum brake on front axle, acting on a<br>wheels |  |
| Hydraulics                                                                                                      |                                                           |  |
| Hydraulic pump type                                                                                             | Gear pump                                                 |  |
| Hydraulic flow - Pressure                                                                                       | 70 l/min / 200 bar                                        |  |
| High-Flow Option (I/min)                                                                                        | 110 l/min                                                 |  |
| Drive hydraulic system pressure                                                                                 | 380 bar                                                   |  |
| Tank capacities                                                                                                 |                                                           |  |
| Hydraulic oil                                                                                                   | 74                                                        |  |
| Fuel tank                                                                                                       | 102 l                                                     |  |
| Noise and vibration                                                                                             |                                                           |  |
| Vibration on hands/arms                                                                                         | < 2.50 m/s <sup>2</sup>                                   |  |
| Miscellaneous                                                                                                   |                                                           |  |
| Cab certification                                                                                               | ROPS - FOPS cab (level 1)                                 |  |