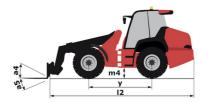

## MLA-T 516-75 H - Dimensional drawing

# MLA-T 516-75 H

|                                                                                                                 | MLA-T 516-75 H Cleated oil July 31, 2023 at 3.33 PM       |  |
|-----------------------------------------------------------------------------------------------------------------|-----------------------------------------------------------|--|
| Capacities                                                                                                      | Metric                                                    |  |
| Static tipping load with bucket (straight)                                                                      | 3535 kg                                                   |  |
| Static tipping load with forks (straight)                                                                       | 2732 kg                                                   |  |
| Static tipping load with forks (full turn)                                                                      | 2000 kg                                                   |  |
| Max. payload with forks as per EN 474-3 (80%)                                                                   | 1600 kg                                                   |  |
| Max. height of bucket pivot point                                                                               | h35 5.03 m                                                |  |
| Max. lifting height (below forks)                                                                               | h3 4.84 m                                                 |  |
| Maximum outreach                                                                                                | 3.30 m                                                    |  |
| Weight and dimensions                                                                                           |                                                           |  |
| Unladen weight (with forks) with 4-post canopy                                                                  | 5543 kg                                                   |  |
| Overall width of 4 posts canopy                                                                                 | b22 1.28 m                                                |  |
| Overall cab width                                                                                               | b4 1.28 m                                                 |  |
| Overall height with 4 posts canopy                                                                              | h38 2.48 m                                                |  |
| Articulation angle                                                                                              | a19 44°                                                   |  |
| Overall width less bucket                                                                                       | b1 1.74 m                                                 |  |
| Overall length - Less Bucket                                                                                    | l2 4.95 m                                                 |  |
| Ground clearance                                                                                                | m4 0.31 m                                                 |  |
| Engine |                                                           |  |
| Engine brand                                                                                                    | Deutz                                                     |  |
| Engine model                                                                                                    | TD 3.6 L4                                                 |  |
| Engine norm                                                                                                     | Stage V, Tier 4                                           |  |
| Number of cylinders / Capacity of cylinders                                                                     | 4 - 3600 cm³                                              |  |
| I.C. Engine power rating / Power                                                                                | 74.30 Hp / 55.40 kW                                       |  |
| Max. torque / Engine rotation                                                                                   | 330 Nm / 1600 rpm                                         |  |
| Engine cooling system                                                                                           | 2 radiators water + hydraulic oil                         |  |
| Transmission                                                                                                    |                                                           |  |
| Transmission type                                                                                               | Hydrostatic                                               |  |
| Number of gears (forward / reverse)                                                                             | 2/2                                                       |  |
| Max. travel speed (may vary according to applicable regulations)                                                | 30 km/h                                                   |  |
| Travel speed (laden)                                                                                            | 20 km/h                                                   |  |
| Differential lock                                                                                               | Front and rear locking of the machine                     |  |
| Parking brake                                                                                                   | Manual                                                    |  |
| Service brake                                                                                                   | Hydraulic drum brake on front axle, acting on a<br>wheels |  |
| Hydraulics                                                                                                      |                                                           |  |
| Hydraulic pump type                                                                                             | Gear pump                                                 |  |
| Hydraulic flow - Pressure                                                                                       | 70 l/min / 200 bar                                        |  |
| High-Flow Option (I/min)                                                                                        | 110 l/min                                                 |  |
| Drive hydraulic system pressure                                                                                 | 380 bar                                                   |  |
| Tank capacities                                                                                                 |                                                           |  |
| Hydraulic oil                                                                                                   | 74                                                        |  |
| Fuel tank                                                                                                       | 102 l                                                     |  |
| Noise and vibration                                                                                             |                                                           |  |
| Vibration on hands/arms                                                                                         | < 2.50 m/s <sup>2</sup>                                   |  |
| Miscellaneous                                                                                                   |                                                           |  |
| Cab certification                                                                                               | ROPS - FOPS cab (level 1)                                 |  |