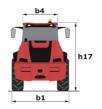

# MLA-T 516-75 H

|                                                                                                                 | MLA-T 516-75 H Cleated oil July 31, 2023 at 3.33 PM       |  |
|-----------------------------------------------------------------------------------------------------------------|-----------------------------------------------------------|--|
| Capacities                                                                                                      | Metric                                                    |  |
| Static tipping load with bucket (straight)                                                                      | 3535 kg                                                   |  |
| Static tipping load with forks (straight)                                                                       | 2732 kg                                                   |  |
| Static tipping load with forks (full turn)                                                                      | 2000 kg                                                   |  |
| Max. payload with forks as per EN 474-3 (80%)                                                                   | 1600 kg                                                   |  |
| Max. height of bucket pivot point                                                                               | h35 5.03 m                                                |  |
| Max. lifting height (below forks)                                                                               | h3 4.84 m                                                 |  |
| Maximum outreach                                                                                                | 3.30 m                                                    |  |
| Weight and dimensions                                                                                           |                                                           |  |
| Unladen weight (with forks) with 4-post canopy                                                                  | 5543 kg                                                   |  |
| Overall width of 4 posts canopy                                                                                 | b22 1.28 m                                                |  |
| Overall cab width                                                                                               | b4 1.28 m                                                 |  |
| Overall height with 4 posts canopy                                                                              | h38 2.48 m                                                |  |
| Articulation angle                                                                                              | a19 44°                                                   |  |
| Overall width less bucket                                                                                       | b1 1.74 m                                                 |  |
| Overall length - Less Bucket                                                                                    | l2 4.95 m                                                 |  |
| Ground clearance                                                                                                | m4 0.31 m                                                 |  |
| Engine |                                                           |  |
| Engine brand                                                                                                    | Deutz                                                     |  |
| Engine model                                                                                                    | TD 3.6 L4                                                 |  |
| Engine norm                                                                                                     | Stage V, Tier 4                                           |  |
| Number of cylinders / Capacity of cylinders                                                                     | 4 - 3600 cm³                                              |  |
| I.C. Engine power rating / Power                                                                                | 74.30 Hp / 55.40 kW                                       |  |
| Max. torque / Engine rotation                                                                                   | 330 Nm / 1600 rpm                                         |  |
| Engine cooling system                                                                                           | 2 radiators water + hydraulic oil                         |  |
| Transmission                                                                                                    |                                                           |  |
| Transmission type                                                                                               | Hydrostatic                                               |  |
| Number of gears (forward / reverse)                                                                             | 2/2                                                       |  |
| Max. travel speed (may vary according to applicable regulations)                                                | 30 km/h                                                   |  |
| Travel speed (laden)                                                                                            | 20 km/h                                                   |  |
| Differential lock                                                                                               | Front and rear locking of the machine                     |  |
| Parking brake                                                                                                   | Manual                                                    |  |
| Service brake                                                                                                   | Hydraulic drum brake on front axle, acting on a<br>wheels |  |
| Hydraulics                                                                                                      |                                                           |  |
| Hydraulic pump type                                                                                             | Gear pump                                                 |  |
| Hydraulic flow - Pressure                                                                                       | 70 l/min / 200 bar                                        |  |
| High-Flow Option (I/min)                                                                                        | 110 l/min                                                 |  |
| Drive hydraulic system pressure                                                                                 | 380 bar                                                   |  |
| Tank capacities                                                                                                 |                                                           |  |
| Hydraulic oil                                                                                                   | 74                                                        |  |
| Fuel tank                                                                                                       | 102 l                                                     |  |
| Noise and vibration                                                                                             |                                                           |  |
| Vibration on hands/arms                                                                                         | < 2.50 m/s <sup>2</sup>                                   |  |
| Miscellaneous                                                                                                   |                                                           |  |
| Cab certification                                                                                               | ROPS - FOPS cab (level 1)                                 |  |

## MLA-T 516-75 H - Dimensional drawing