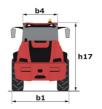

| -         | S       | S       |
| Speed control                                                 | 0         | 0       | S       |
| Third speed                                                   | 0         | 0       | S       |
| Lighting                                                      |           |         |         |
| Complete road lighting                                        | 0         | -       | S       |
| Front and rear LED work lights on cab (x4 : 2 front + 2 rear) | 0         | 0       | S       |
| Front and rear work lights on cab (x4)                        | \$/0**    | S       | -       |

### MLA-T 516-75 H - Load chart

Machine on tires with forks - Load chart compliant with EN 474-3 (80%) Metric



## MLA-T 516-75 H - Dimensional drawing











#### **Head Office**

B.P. 249 - 430 rue de l'Aubinière 44150 Ancenis Cedex - France Tel: +33 (0)2 40 09 10 11 - Fax: +33 (0)2 40 09 10 97 www.manitou.com



This publication provides a description of the configuration versions and options for Manitou products, which may differ for equipment. The equipment presented in this brochure may be part of a series, as an option, or it may not be available, depending on the versions. Manitou reserves the right, at any time and without notice, to amend the specifications described and represented. The specifications provided do not bind the manufacturer. For more details, please contact your Manitou agent. This is not a contractually binding document. The presentation of the products is not contractually binding. List of specifications non-e