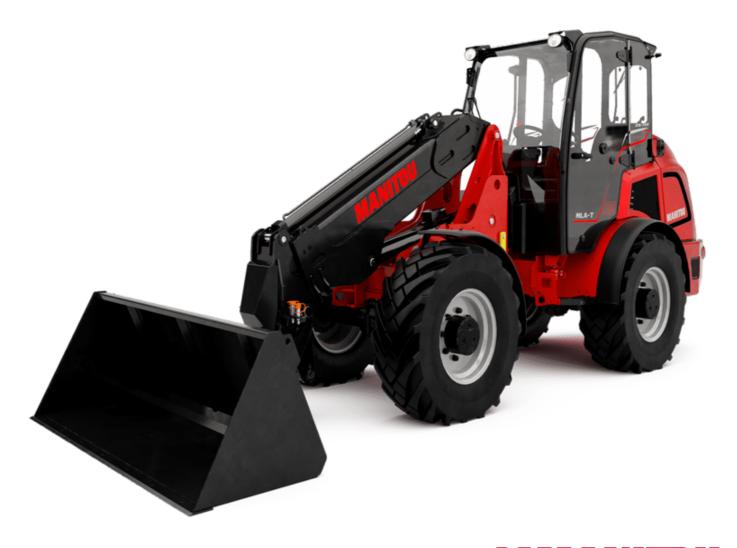

# MLA-T 516-75 H

|                                                                  | MLA-T 516-75 H Gleated Oil July 31, 2023 at 9 | 7.24 I IVI C                                      |  |  |
|------------------------------------------------------------------|-----------------------------------------------|---------------------------------------------------|--|--|
| Capacities                                                       | Metric                                        |                                                   |  |  |
| Static tipping load with bucket (straight)                       | 3535 kg                                       |                                                   |  |  |
| Static tipping load with forks (straight)                        | 2732 kg                                       |                                                   |  |  |
| Static tipping load with forks (full turn)                       | 2000 kg                                       |                                                   |  |  |
| Max. payload with forks as per EN 474-3 (80%)                    | 1600 kg                                       |                                                   |  |  |
| Max. height of bucket pivot point                                | h35 5.03 m                                    |                                                   |  |  |
| Max. lifting height (below forks)                                | h3 4.84 m                                     |                                                   |  |  |
| Maximum outreach                                                 | 3.30 m                                        |                                                   |  |  |
| Weight and dimensions                                            |                                               |                                                   |  |  |
| Jnladen weight (with forks) with 4-post canopy                   | 5543 kg                                       |                                                   |  |  |
| Overall width of 4 posts canopy                                  | b22 1.28 m                                    |                                                   |  |  |
| Overall cab width                                                | b4 1.28 m                                     |                                                   |  |  |
| Overall height with 4 posts canopy                               | h38 2.48 m                                    |                                                   |  |  |
| Articulation angle                                               | a19 44°                                       |                                                   |  |  |
| Overall width less bucket                                        | b1 1.74 m                                     |                                                   |  |  |
| Overall length - Less Bucket                                     | 12 4.95 m                                     |                                                   |  |  |
| Ground clearance                                                 | m4 0.31 m                                     |                                                   |  |  |
| Engine                                                           |                                               |                                                   |  |  |
| Engine brand                                                     | Deutz                                         |                                                   |  |  |
| Engine model                                                     | TD 3.6 L4                                     |                                                   |  |  |
| Engine norm                                                      | Stage V, Tier 4                               |                                                   |  |  |
| Number of cylinders / Capacity of cylinders                      | 4 - 3600 cm <sup>3</sup>                      |                                                   |  |  |
| .C. Engine power rating / Power                                  | 74.30 Hp / 55.40 kW                           |                                                   |  |  |
| Max. torque / Engine rotation                                    | 330 Nm / 1600 rpm                             |                                                   |  |  |
| Engine cooling system                                            |                                               | 2 radiators water + hydraulic oil                 |  |  |
| Transmission                                                     | 2 Iddition vator - Hydraun                    | 0 011                                             |  |  |
| Fransmission type                                                | Hydrostatic                                   |                                                   |  |  |
| Number of gears (forward / reverse)                              | 2/2                                           |                                                   |  |  |
| Max. travel speed (may vary according to applicable regulations) | 30 km/h                                       |                                                   |  |  |
| Travel speed (laden)                                             | 20 km/h                                       |                                                   |  |  |
| Differential lock                                                |                                               | Front and rear locking of the machine             |  |  |
| Parking brake                                                    | Manual                                        |                                                   |  |  |
|                                                                  |                                               | Hydraulic drum brake on front axle, acting on all |  |  |
| Service brake                                                    | wheels                                        | acung on un                                       |  |  |
| - Hydraulics                                                     |                                               |                                                   |  |  |
| lydraulic pump type                                              | Gear pump                                     |                                                   |  |  |
| Hydraulic flow - Pressure                                        | 70 l/min / 200 bar                            |                                                   |  |  |
| High-Flow Option (I/min)                                         | 110 l/min                                     |                                                   |  |  |
| Orive hydraulic system pressure                                  | 380 bar                                       |                                                   |  |  |
| Fank capacities                                                  |                                               |                                                   |  |  |
| tydraulic oil                                                    | 74                                            |                                                   |  |  |
| -<br>Fuel tank                                                   | 102 I                                         |                                                   |  |  |
| Noise and vibration                                              |                                               |                                                   |  |  |
| Vibration on hands/arms                                          | < 2.50 m/s <sup>2</sup>                       |                                                   |  |  |
| Miscellaneous                                                    |                                               |                                                   |  |  |
| Cab certification                                                | ROPS - FOPS cab (level 1                      | 1)                                                |  |  |