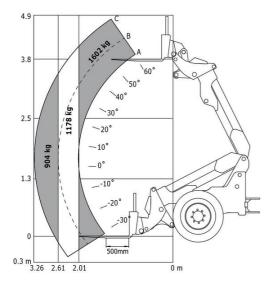

### MLA-T 516-75 H - Load chart

Machine on tires with forks - Load chart compliant with EN 474-3 (80%) Metric