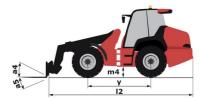

| -         | S       | S       |
| Speed control                                                 | 0         | 0       | S       |
| Third speed                                                   | 0         | 0       | S       |
| Lighting                                                      |           |         |         |
| Complete road lighting                                        | 0         | -       | S       |
| Front and rear LED work lights on cab (x4 : 2 front + 2 rear) | 0         | 0       | S       |
| Front and rear work lights on cab (x4)                        | \$/0**    | S       | -       |

### MLA-T 516-75 H - Load chart

Machine on tires with forks - Load chart compliant with EN 474-3 (80%) Metric



## MLA-T 516-75 H - Dimensional drawing











#### **Head Office**

B.P. 249 - 430 rue de l'Aubinière 44150 Ancenis Cedex - France Tel: +33 (0)2 40 09 10 11 - Fax: +33 (0)2 40 09 10 97 www.manitou.com



This publication provides a description of the configuration versions and options for Manitou products, which may differ for equipment. The equipment presented in this brochure may be part of a series, as an option, or it may not be available, depending on the versions. Manitou reserves the right, at any time and without notice, to amend the specifications described and represented. The specifications provided do not bind the manufacturer. For more details, please contact your Manitou agent. This is not a contractually binding document. The presentation of the products is not contractually binding. List of specifications non-exh