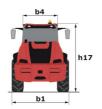

## MLA-T 516-75 H - Dimensional drawing

# MLA-T 516-75 H

|                                                                  | MLA-T 516-75 H | Created on August 1, 2025 at 7:46 PM U                   |  |
|------------------------------------------------------------------|----------------|----------------------------------------------------------|--|
| Capacities                                                       |                | Metric                                                   |  |
| Static tipping load with bucket (straight)                       |                | 3535 kg                                                  |  |
| Static tipping load with forks (straight)                        |                | 2732 kg                                                  |  |
| Static tipping load with forks (full turn)                       |                | 2000 kg                                                  |  |
| Max. payload with forks as per EN 474-3 (80%)                    |                | 1600 kg                                                  |  |
| Max. height of bucket pivot point                                | h35            | 5.03 m                                                   |  |
| Max. lifting height (below forks)                                | h3             | 4.84 m                                                   |  |
| Maximum outreach                                                 |                | 3.30 m                                                   |  |
| Weight and dimensions                                            |                |                                                          |  |
| Unladen weight (with forks) with 4-post canopy                   |                | 5543 kg                                                  |  |
| Overall width of 4 posts canopy                                  | b22            | 1.28 m                                                   |  |
| Overall cab width                                                | b4             | 1.28 m                                                   |  |
| Overall height with 4 posts canopy                               | h38            | 2.48 m                                                   |  |
| Articulation angle                                               | a19            | 44 °                                                     |  |
| Overall width less bucket                                        | b1             | 1.74 m                                                   |  |
| Overall length - Less Bucket                                     | 12             | 4.95 m                                                   |  |
| Ground clearance                                                 | m4             | 0.31 m                                                   |  |
| Engine                                                           | 1114           | 0.31 III                                                 |  |
| Engine brand                                                     |                | Deutz                                                    |  |
| Engine model                                                     |                | TD 3.6 L4                                                |  |
| Engine nrouer                                                    |                | Stage V, Tier 4                                          |  |
| Number of cylinders / Capacity of cylinders                      |                | 4 - 3600 cm <sup>3</sup>                                 |  |
|                                                                  |                |                                                          |  |
| I.C. Engine power rating / Power                                 |                | 74.30 Hp / 55.40 kW                                      |  |
| Max. torque / Engine rotation                                    |                | 330 Nm / 1600 rpm                                        |  |
| Engine cooling system                                            |                | 2 radiators water + hydraulic oil                        |  |
| Transmission Transmission type                                   |                | Hydrostatic                                              |  |
| Number of gears (forward / reverse)                              |                | 2 / 2                                                    |  |
| Max. travel speed (may vary according to applicable regulations) |                | 30 km/h                                                  |  |
| Travel speed (laden)                                             |                | 20 km/h                                                  |  |
| Differential lock                                                |                |                                                          |  |
| Parking brake                                                    |                | Front and rear locking of the machine<br>Manual          |  |
| raiking diake                                                    |                |                                                          |  |
| Service brake                                                    |                | Hydraulic drum brake on front axle, acting on all wheels |  |
| Hydraulics                                                       |                |                                                          |  |
| Hydraulic pump type                                              |                | Gear pump                                                |  |
| Hydraulic flow - Pressure                                        |                | 70 l/min / 200 bar                                       |  |
| High-Flow Option (I/min)                                         |                | 110 l/min                                                |  |
| Drive hydraulic system pressure                                  |                | 380 bar                                                  |  |
| Tank capacities                                                  |                |                                                          |  |
| Hydraulic oil                                                    |                | 74 I                                                     |  |
| Fuel tank                                                        |                | 102 l                                                    |  |
| Noise and vibration                                              |                |                                                          |  |
| Vibration on hands/arms                                          |                | < 2.50 m/s²                                              |  |
| Miscellaneous                                                    |                | 2.00 11,0                                                |  |
| Cab certification                                                |                | ROPS - FOPS cab (level 1)                                |  |