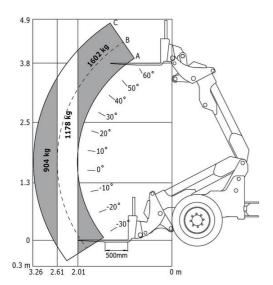

### MLA-T 516-75 H - Load chart

Machine on tires with forks - Load chart compliant with EN 474-3 (80%) Metric