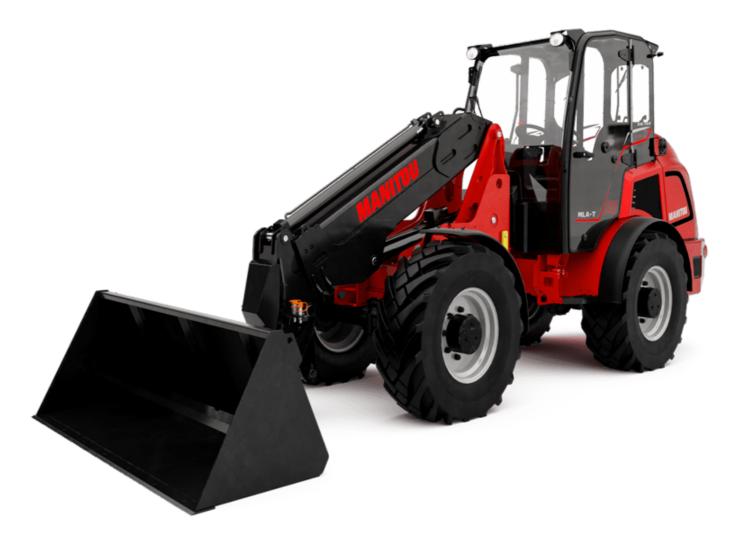

# MLA-T 516-75 H

|                                                                  | MLA-T 516-75 H | Created on August 1, 2025 at 7:46 PM U                   |  |
|------------------------------------------------------------------|----------------|----------------------------------------------------------|--|
| Capacities                                                       |                | Metric                                                   |  |
| Static tipping load with bucket (straight)                       |                | 3535 kg                                                  |  |
| Static tipping load with forks (straight)                        |                | 2732 kg                                                  |  |
| Static tipping load with forks (full turn)                       |                | 2000 kg                                                  |  |
| Max. payload with forks as per EN 474-3 (80%)                    |                | 1600 kg                                                  |  |
| Max. height of bucket pivot point                                | h35            | 5.03 m                                                   |  |
| Max. lifting height (below forks)                                | h3             | 4.84 m                                                   |  |
| Maximum outreach                                                 |                | 3.30 m                                                   |  |
| Weight and dimensions                                            |                |                                                          |  |
| Unladen weight (with forks) with 4-post canopy                   |                | 5543 kg                                                  |  |
| Overall width of 4 posts canopy                                  | b22            | 1.28 m                                                   |  |
| Overall cab width                                                | b4             | 1.28 m                                                   |  |
| Overall height with 4 posts canopy                               | h38            | 2.48 m                                                   |  |
| Articulation angle                                               | a19            | 44 °                                                     |  |
| Overall width less bucket                                        | b1             | 1.74 m                                                   |  |
| Overall length - Less Bucket                                     | 12             | 4.95 m                                                   |  |
| Ground clearance                                                 | m4             | 0.31 m                                                   |  |
| Engine                                                           | 1114           | 0.31 III                                                 |  |
| Engine brand                                                     |                | Deutz                                                    |  |
| Engine model                                                     |                | TD 3.6 L4                                                |  |
| Engine nrouer                                                    |                | Stage V, Tier 4                                          |  |
| Number of cylinders / Capacity of cylinders                      |                | 4 - 3600 cm <sup>3</sup>                                 |  |
|                                                                  |                |                                                          |  |
| I.C. Engine power rating / Power                                 |                | 74.30 Hp / 55.40 kW                                      |  |
| Max. torque / Engine rotation                                    |                | 330 Nm / 1600 rpm                                        |  |
| Engine cooling system                                            |                | 2 radiators water + hydraulic oil                        |  |
| Transmission Transmission type                                   |                | Hydrostatic                                              |  |
| Number of gears (forward / reverse)                              |                | 2 / 2                                                    |  |
| Max. travel speed (may vary according to applicable regulations) |                | 30 km/h                                                  |  |
| Travel speed (laden)                                             |                | 20 km/h                                                  |  |
| Differential lock                                                |                |                                                          |  |
| Parking brake                                                    |                | Front and rear locking of the machine<br>Manual          |  |
| raiking diake                                                    |                |                                                          |  |
| Service brake                                                    |                | Hydraulic drum brake on front axle, acting on all wheels |  |
| Hydraulics                                                       |                |                                                          |  |
| Hydraulic pump type                                              |                | Gear pump                                                |  |
| Hydraulic flow - Pressure                                        |                | 70 l/min / 200 bar                                       |  |
| High-Flow Option (I/min)                                         |                | 110 l/min                                                |  |
| Drive hydraulic system pressure                                  |                | 380 bar                                                  |  |
| Tank capacities                                                  |                |                                                          |  |
| Hydraulic oil                                                    |                | 74 I                                                     |  |
| Fuel tank                                                        |                | 102 l                                                    |  |
| Noise and vibration                                              |                |                                                          |  |
| Vibration on hands/arms                                          |                | < 2.50 m/s²                                              |  |
| Miscellaneous                                                    |                | 2.00 11,0                                                |  |
| Cab certification                                                |                | ROPS - FOPS cab (level 1)                                |  |