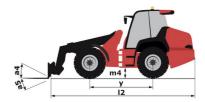

| -         | S       | S       |
| Speed control                                                 | 0         | 0       | S       |
| Third speed                                                   | 0         | 0       | S       |
| Lighting                                                      |           |         |         |
| Complete road lighting                                        | 0         | -       | S       |
| Front and rear LED work lights on cab (x4 : 2 front + 2 rear) | 0         | 0       | S       |
| Front and rear work lights on cab (x4)                        | \$/0**    | S       | -       |

### MLA-T 516-75 H - Load chart

Machine on tires with forks - Load chart compliant with EN 474-3 (80%) Metric



## MLA-T 516-75 H - Dimensional drawing











#### **Head Office**

B.P. 249 - 430 rue de l'Aubinière 44150 Ancenis Cedex - France Tel: +33 (0)2 40 09 10 11 - Fax: +33 (0)2 40 09 10 97 www.manitou.com



This publication provides a description of the configuration versions and options for Manitou products, which may differ for equipment. The equipment presented in this brochure may be part of a series, as an option, or it may not be available, depending on the versions. Manitou reserves the right, at any time and without notice, to amend the specifications described and represented. The specifications provided do not bind the manufacturer. For more details, please contact your Manitou agent. This is not a contractually binding document. The presentation of the products is not contractually binding. List of specifications non-exh