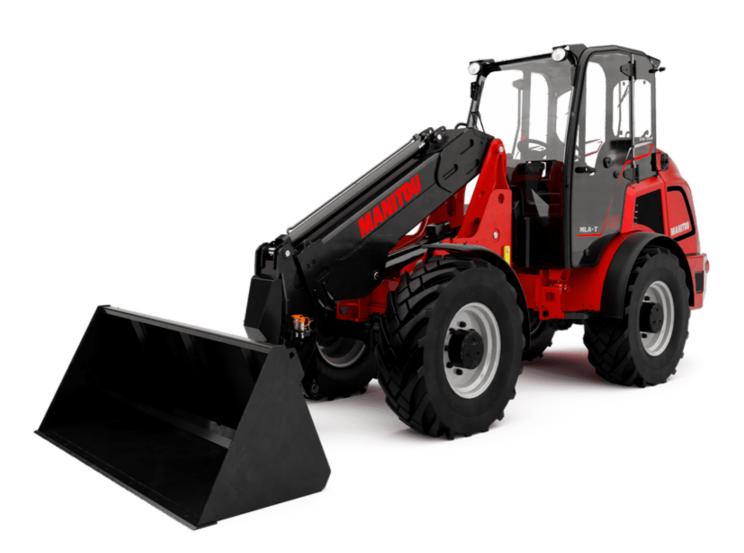

Technical sheet :

## MLA-T 516-75 H

|                                                                  | MLA-1 318-73 H | <b>LA-1 316-73 H</b> Cleated Off August 1, 2023 at 0.091 W OTC |  |
|------------------------------------------------------------------|----------------|----------------------------------------------------------------|--|
| Capacities                                                       |                | Metric                                                         |  |
| Static tipping load with bucket (straight)                       |                | 3535 kg                                                        |  |
| Static tipping load with forks (straight)                        |                | 2732 kg                                                        |  |
| Static tipping load with forks (full turn)                       |                | 2000 kg                                                        |  |
| Max. payload with forks as per EN 474-3 (80%)                    |                | 1600 kg                                                        |  |
| Max. height of bucket pivot point                                | h35            | 5.03 m                                                         |  |
| Max. lifting height (below forks)                                | h3             | 4.84 m                                                         |  |
| Maximum outreach                                                 |                | 3.30 m                                                         |  |
| Weight and dimensions                                            |                |                                                                |  |
| Unladen weight (with forks) with 4-post canopy                   |                | 5543 kg                                                        |  |
| Overall width of 4 posts canopy                                  | b22            | 1.28 m                                                         |  |
| Overall cab width                                                | b4             | 1.28 m                                                         |  |
| Overall height with 4 posts canopy                               | h38            | 2.48 m                                                         |  |
| Articulation angle                                               | a19            | 44 °                                                           |  |
| Overall width less bucket                                        | b1             | 1.74 m                                                         |  |
| Overall length - Less Bucket                                     | 12             | 4.95 m                                                         |  |
| Ground clearance                                                 |                | 0.31 m                                                         |  |
| Engine                                                           |                |                                                                |  |
| Engine brand                                                     |                | Deutz                                                          |  |
| Engine model                                                     |                | TD 3.6 L4                                                      |  |
| Engine norm                                                      |                | Stage V, Tier 4                                                |  |
| Number of cylinders / Capacity of cylinders                      |                | 4 - 3600 cm <sup>3</sup>                                       |  |
| I.C. Engine power rating / Power                                 |                | 74.30 Hp / 55.40 kW                                            |  |
| Max. torque / Engine rotation                                    |                | 330 Nm / 1600 rpm                                              |  |
| Engine cooling system                                            |                | 2 radiators water + hydraulic oil                              |  |
| Transmission                                                     |                |                                                                |  |
| Transmission type                                                |                | Hydrostatic                                                    |  |
| Number of gears (forward / reverse)                              |                | 2/2                                                            |  |
| Max. travel speed (may vary according to applicable regulations) |                | - / -<br>30 km/h                                               |  |
| Travel speed (laden)                                             |                | 20 km/h                                                        |  |
| Differential lock                                                |                | Front and rear locking of the machine                          |  |
| Parking brake                                                    |                | Manual                                                         |  |
| Service brake                                                    |                | Hydraulic drum brake on front axle, acting on all 4 wheels     |  |
| Hydraulics                                                       |                |                                                                |  |
| Hydraulic pump type                                              |                | Gear pump                                                      |  |
| Hydraulic flow - Pressure                                        |                | 70 l/min / 200 bar                                             |  |
| High-Flow Option (I/min)                                         |                | 110 l/min                                                      |  |
| Drive hydraulic system pressure                                  |                | 380 bar                                                        |  |
| Tank capacities                                                  |                |                                                                |  |
| Hydraulic oil                                                    |                | 74                                                             |  |
| Fuel tank                                                        |                | 102 l                                                          |  |
| Noise and vibration                                              |                |                                                                |  |
| Vibration on hands/arms                                          |                | < 2.50 m/s²                                                    |  |
| Miscellaneous                                                    |                |                                                                |  |
| Cab certification                                                |                | ROPS - FOPS cab (level 1)                                      |  |