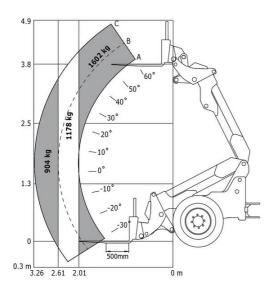

## MLA-T 516-75 H - Load chart

Machine on tires with forks - Load chart compliant with EN 474-3 (80%) Metric