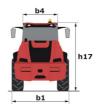

### MLA-T 516-75 H - Dimensional drawing

# MLA-T 516-75 H

|                                                                  | MLA-1 516-75 H Great | ed off September 10, 2025 at 10.25 AM OT            |  |
|------------------------------------------------------------------|----------------------|-----------------------------------------------------|--|
| Capacities                                                       |                      | Metric                                              |  |
| Static tipping load with bucket (straight)                       |                      | 3535 kg                                             |  |
| Static tipping load with forks (straight)                        |                      | 2732 kg                                             |  |
| Static tipping load with forks (full turn)                       |                      | 2000 kg                                             |  |
| Max. payload with forks as per EN 474-3 (80%)                    |                      | 1600 kg                                             |  |
| Max. height of bucket pivot point                                | h35                  | 5.03 m                                              |  |
| Max. lifting height (below forks)                                | h3                   | 4.84 m                                              |  |
| Maximum outreach                                                 |                      | 3.30 m                                              |  |
| Weight and dimensions                                            |                      |                                                     |  |
| Unladen weight (with forks) with 4-post canopy                   |                      | 5543 kg                                             |  |
| Overall width of 4 posts canopy                                  | b22                  | 1.28 m                                              |  |
| Overall cab width                                                | b4                   | 1.28 m                                              |  |
| Overall height with 4 posts canopy                               | h38                  | 2.48 m                                              |  |
| Articulation angle                                               | a19                  | 44 °                                                |  |
| Overall width less bucket                                        | b1                   | 1.74 m                                              |  |
| Overall length - Less Bucket                                     | 12                   | 4.95 m                                              |  |
| Ground clearance                                                 | m4                   | 0.31 m                                              |  |
| Engine Engine                                                    |                      | 3.51 III                                            |  |
| Engine brand                                                     |                      | Deutz                                               |  |
| Engine model                                                     |                      | TD 3.6 L4                                           |  |
| Engine norm                                                      |                      | Stage V, Tier 4                                     |  |
| Number of cylinders / Capacity of cylinders                      |                      | 4 - 3600 cm <sup>3</sup>                            |  |
| I.C. Engine power rating / Power                                 |                      | 74.30 Hp / 55.40 kW                                 |  |
| Max. torque / Engine rotation                                    |                      | 330 Nm / 1600 rpm                                   |  |
| Engine cooling system                                            |                      | 2 radiators water + hydraulic oil                   |  |
| Transmission                                                     |                      | 2 ladiators water + flydraufic off                  |  |
| Transmission type                                                |                      | Hydrostatic                                         |  |
| Number of gears (forward / reverse)                              |                      | 2 / 2                                               |  |
| Max. travel speed (may vary according to applicable regulations) |                      | 30 km/h                                             |  |
| Travel speed (laden)                                             |                      | 20 km/h                                             |  |
| Differential lock                                                |                      | Front and rear locking of the machine               |  |
| Parking brake                                                    |                      | Manual                                              |  |
| Service brake                                                    |                      | Hydraulic drum brake on front axle, acting on all 4 |  |
| Hydraulics                                                       |                      | wheels                                              |  |
| Hydraulic pump type                                              |                      | Gear pump                                           |  |
| Hydraulic flow - Pressure                                        |                      |                                                     |  |
| High-Flow Option (I/min)                                         |                      | 70 l/min / 200 bar<br>110 l/min                     |  |
| Drive hydraulic system pressure                                  |                      | 380 bar                                             |  |
| Tank capacities                                                  |                      | 300 bai                                             |  |
| Hydraulic oil                                                    |                      | 74 l                                                |  |
| Fuel tank                                                        |                      | 102 l                                               |  |
| Noise and vibration                                              |                      | 1021                                                |  |
| Vibration on hands/arms                                          |                      | < 2.50 m/s²                                         |  |
|                                                                  |                      | < 2.50 III/S*                                       |  |
| Miscellaneous                                                    |                      | DODG FORGARI (Israel 1)                             |  |
| Cab certification                                                |                      | ROPS - FOPS cab (level 1)                           |  |