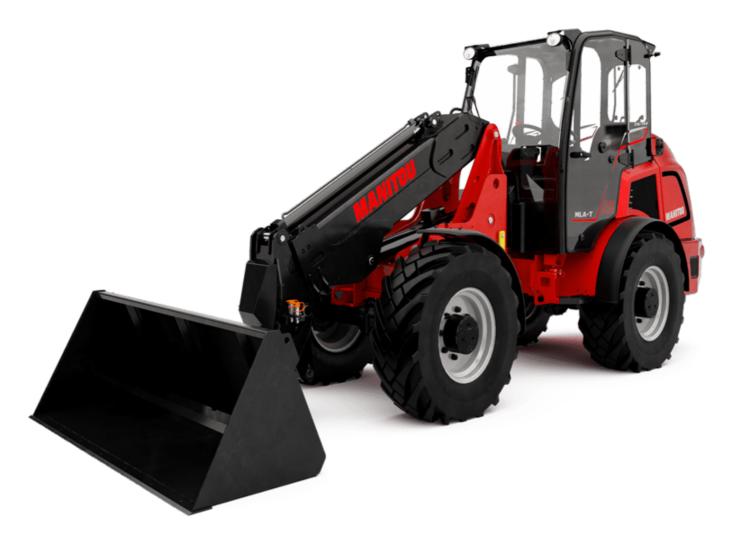

# MLA-T 516-75 H

|                                                                  | MLA-1 516-75 H Great | ed off September 10, 2025 at 10.25 AM OT            |  |
|------------------------------------------------------------------|----------------------|-----------------------------------------------------|--|
| Capacities                                                       |                      | Metric                                              |  |
| Static tipping load with bucket (straight)                       |                      | 3535 kg                                             |  |
| Static tipping load with forks (straight)                        |                      | 2732 kg                                             |  |
| Static tipping load with forks (full turn)                       |                      | 2000 kg                                             |  |
| Max. payload with forks as per EN 474-3 (80%)                    |                      | 1600 kg                                             |  |
| Max. height of bucket pivot point                                | h35                  | 5.03 m                                              |  |
| Max. lifting height (below forks)                                | h3                   | 4.84 m                                              |  |
| Maximum outreach                                                 |                      | 3.30 m                                              |  |
| Weight and dimensions                                            |                      |                                                     |  |
| Unladen weight (with forks) with 4-post canopy                   |                      | 5543 kg                                             |  |
| Overall width of 4 posts canopy                                  | b22                  | 1.28 m                                              |  |
| Overall cab width                                                | b4                   | 1.28 m                                              |  |
| Overall height with 4 posts canopy                               | h38                  | 2.48 m                                              |  |
| Articulation angle                                               | a19                  | 44 °                                                |  |
| Overall width less bucket                                        | b1                   | 1.74 m                                              |  |
| Overall length - Less Bucket                                     | 12                   | 4.95 m                                              |  |
| Ground clearance                                                 | m4                   | 0.31 m                                              |  |
| Engine Engine                                                    |                      | 3.51 III                                            |  |
| Engine brand                                                     |                      | Deutz                                               |  |
| Engine model                                                     |                      | TD 3.6 L4                                           |  |
| Engine norm                                                      |                      | Stage V, Tier 4                                     |  |
| Number of cylinders / Capacity of cylinders                      |                      | 4 - 3600 cm <sup>3</sup>                            |  |
| I.C. Engine power rating / Power                                 |                      | 74.30 Hp / 55.40 kW                                 |  |
| Max. torque / Engine rotation                                    |                      | 330 Nm / 1600 rpm                                   |  |
| Engine cooling system                                            |                      | 2 radiators water + hydraulic oil                   |  |
| Transmission                                                     |                      | 2 ladiators water + flydraufic off                  |  |
| Transmission type                                                |                      | Hydrostatic                                         |  |
| Number of gears (forward / reverse)                              |                      | 2 / 2                                               |  |
| Max. travel speed (may vary according to applicable regulations) |                      | 30 km/h                                             |  |
| Travel speed (laden)                                             |                      | 20 km/h                                             |  |
| Differential lock                                                |                      | Front and rear locking of the machine               |  |
| Parking brake                                                    |                      | Manual                                              |  |
| Service brake                                                    |                      | Hydraulic drum brake on front axle, acting on all 4 |  |
| Hydraulics                                                       |                      | wheels                                              |  |
| Hydraulic pump type                                              |                      | Gear pump                                           |  |
| Hydraulic flow - Pressure                                        |                      |                                                     |  |
| High-Flow Option (I/min)                                         |                      | 70 l/min / 200 bar<br>110 l/min                     |  |
| Drive hydraulic system pressure                                  |                      | 380 bar                                             |  |
| Tank capacities                                                  |                      | 300 bai                                             |  |
| Hydraulic oil                                                    |                      | 74 l                                                |  |
| Fuel tank                                                        |                      | 102 l                                               |  |
| Noise and vibration                                              |                      | 1021                                                |  |
| Vibration on hands/arms                                          |                      | < 2.50 m/s²                                         |  |
|                                                                  |                      | < 2.50 III/S*                                       |  |
| Miscellaneous                                                    |                      | DODG FORGARI (Israel 1)                             |  |
| Cab certification                                                |                      | ROPS - FOPS cab (level 1)                           |  |