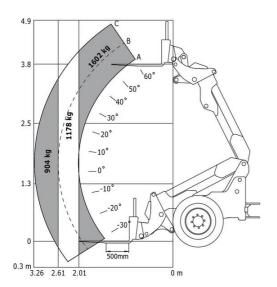

### MLA-T 516-75 H - Load chart

Machine on tires with forks - Load chart compliant with EN 474-3 (80%) Metric