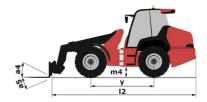

# MLA-T 516-75 H

|                                                                  | MLA-1 516-75 H Great | ed off September 10, 2025 at 10.25 AM OT            |  |
|------------------------------------------------------------------|----------------------|-----------------------------------------------------|--|
| Capacities                                                       |                      | Metric                                              |  |
| Static tipping load with bucket (straight)                       |                      | 3535 kg                                             |  |
| Static tipping load with forks (straight)                        |                      | 2732 kg                                             |  |
| Static tipping load with forks (full turn)                       |                      | 2000 kg                                             |  |
| Max. payload with forks as per EN 474-3 (80%)                    |                      | 1600 kg                                             |  |
| Max. height of bucket pivot point                                | h35                  | 5.03 m                                              |  |
| Max. lifting height (below forks)                                | h3                   | 4.84 m                                              |  |
| Maximum outreach                                                 |                      | 3.30 m                                              |  |
| Weight and dimensions                                            |                      |                                                     |  |
| Unladen weight (with forks) with 4-post canopy                   |                      | 5543 kg                                             |  |
| Overall width of 4 posts canopy                                  | b22                  | 1.28 m                                              |  |
| Overall cab width                                                | b4                   | 1.28 m                                              |  |
| Overall height with 4 posts canopy                               | h38                  | 2.48 m                                              |  |
| Articulation angle                                               | a19                  | 44 °                                                |  |
| Overall width less bucket                                        | b1                   | 1.74 m                                              |  |
| Overall length - Less Bucket                                     | 12                   | 4.95 m                                              |  |
| Ground clearance                                                 | m4                   | 0.31 m                                              |  |
| Engine Engine                                                    |                      | 3.51 III                                            |  |
| Engine brand                                                     |                      | Deutz                                               |  |
| Engine model                                                     |                      | TD 3.6 L4                                           |  |
| Engine norm                                                      |                      | Stage V, Tier 4                                     |  |
| Number of cylinders / Capacity of cylinders                      |                      | 4 - 3600 cm <sup>3</sup>                            |  |
| I.C. Engine power rating / Power                                 |                      | 74.30 Hp / 55.40 kW                                 |  |
| Max. torque / Engine rotation                                    |                      | 330 Nm / 1600 rpm                                   |  |
| Engine cooling system                                            |                      | 2 radiators water + hydraulic oil                   |  |
| Transmission                                                     |                      | 2 ladiators water + flydraufic off                  |  |
| Transmission type                                                |                      | Hydrostatic                                         |  |
| Number of gears (forward / reverse)                              |                      | 2 / 2                                               |  |
| Max. travel speed (may vary according to applicable regulations) |                      | 30 km/h                                             |  |
| Travel speed (laden)                                             |                      | 20 km/h                                             |  |
| Differential lock                                                |                      | Front and rear locking of the machine               |  |
| Parking brake                                                    |                      | Manual                                              |  |
| Service brake                                                    |                      | Hydraulic drum brake on front axle, acting on all 4 |  |
| Hydraulics                                                       |                      | wheels                                              |  |
| Hydraulic pump type                                              |                      | Gear pump                                           |  |
| Hydraulic flow - Pressure                                        |                      |                                                     |  |
| High-Flow Option (I/min)                                         |                      | 70 l/min / 200 bar<br>110 l/min                     |  |
| Drive hydraulic system pressure                                  |                      | 380 bar                                             |  |
| Tank capacities                                                  |                      | 300 bai                                             |  |
| Hydraulic oil                                                    |                      | 74 l                                                |  |
| Fuel tank                                                        |                      | 102 l                                               |  |
| Noise and vibration                                              |                      | 1021                                                |  |
| Vibration on hands/arms                                          |                      | < 2.50 m/s²                                         |  |
|                                                                  |                      | < 2.50 III/S*                                       |  |
| Miscellaneous                                                    |                      | DODG FORGARI (Israel 1)                             |  |
| Cab certification                                                |                      | ROPS - FOPS cab (level 1)                           |  |

### MLA-T 516-75 H - Dimensional drawing