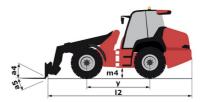

| -         | S       | S       |
| Speed control                                                 | 0         | 0       | S       |
| Third speed                                                   | 0         | 0       | S       |
| Lighting                                                      |           |         |         |
| Complete road lighting                                        | 0         | -       | S       |
| Front and rear LED work lights on cab (x4 : 2 front + 2 rear) | 0         | 0       | S       |
| Front and rear work lights on cab (x4)                        | \$/0**    | S       | -       |

### MLA-T 516-75 H - Load chart

Machine on tires with forks - Load chart compliant with EN 474-3 (80%) Metric



### MLA-T 516-75 H - Dimensional drawing











#### **Head Office**

B.P. 249 - 430 rue de l'Aubinière 44150 Ancenis Cedex - France Tel: +33 (0)2 40 09 10 11 - Fax: +33 (0)2 40 09 10 97 www.manitou.com



This publication provides a description of the configuration versions and options for Manitou products, which may differ for equipment. The equipment presented in this brochure may be part of a series, as an option, or it may not be available, depending on the versions. Manitou reserves the right, at any time and without notice, to amend the specifications described and represented. The specifications provided do not bind the manufacturer. For more details, please contact your Manitou agent. This is not a contractually binding document. The presentation of the products is not contractually binding. List of specifications non-exh