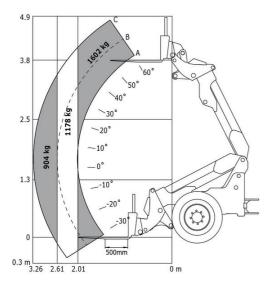

### MLA-T 516-75 H - Load chart

Machine on tires with forks - Load chart compliant with EN 474-3 (80%) Metric