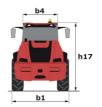

# MLA-T 516-75 H

|                                                                  | MLA-T 516-75 H Greated of September 17, 202 | J at 4.51 1 W O I               |  |
|------------------------------------------------------------------|---------------------------------------------|---------------------------------|--|
| Capacities                                                       | Metric                                      |                                 |  |
| Static tipping load with bucket (straight)                       | 3535 kg                                     |                                 |  |
| Static tipping load with forks (straight)                        | 2732 kg                                     |                                 |  |
| Static tipping load with forks (full turn)                       | 2000 kg                                     |                                 |  |
| Max. payload with forks as per EN 474-3 (80%)                    | 1600 kg                                     |                                 |  |
| Max. height of bucket pivot point                                | h35 5.03 m                                  |                                 |  |
| Max. lifting height (below forks)                                | h3 4.84 m                                   |                                 |  |
| Maximum outreach                                                 | 3.30 m                                      |                                 |  |
| Weight and dimensions                                            |                                             |                                 |  |
| Unladen weight (with forks) with 4-post canopy                   | 5543 kg                                     |                                 |  |
| Overall width of 4 posts canopy                                  | b22 1.28 m                                  |                                 |  |
| Overall cab width                                                | b4 1.28 m                                   |                                 |  |
| Overall height with 4 posts canopy                               | h38 2.48 m                                  |                                 |  |
| Articulation angle                                               | a19 44 °                                    |                                 |  |
| Overall width less bucket                                        | b1 1.74 m                                   |                                 |  |
| Overall length - Less Bucket                                     | 12 4.95 m                                   |                                 |  |
| Ground clearance                                                 | m4 0.31 m                                   |                                 |  |
| Engine Engine                                                    | 1114 0.31111                                |                                 |  |
| Engine brand                                                     | Deutz                                       |                                 |  |
| Engine model                                                     | TD 3.6 L4                                   |                                 |  |
| Engine norm                                                      |                                             |                                 |  |
| •                                                                | -                                           | Stage V, Tier 4<br>4 - 3600 cm³ |  |
| Number of cylinders / Capacity of cylinders                      |                                             |                                 |  |
| I.C. Engine power rating / Power                                 | 74.30 Hp / 55.4                             |                                 |  |
| Max. torque / Engine rotation                                    |                                             | 330 Nm / 1600 rpm               |  |
| Engine cooling system                                            | 2 radiators water + h                       | /draulic oil                    |  |
| Transmission                                                     | Understati                                  |                                 |  |
| Transmission type                                                | Hydrostatic                                 | ;                               |  |
| Number of gears (forward / reverse)                              | 2/2                                         |                                 |  |
| Max. travel speed (may vary according to applicable regulations) |                                             | 30 km/h                         |  |
| Travel speed (laden)                                             |                                             | 20 km/h                         |  |
| Differential lock                                                | Front and rear locking o                    | the machine                     |  |
| Parking brake                                                    | Manual                                      |                                 |  |
| Service brake                                                    | Hydraulic drum brake on front<br>wheels     | axle, acting on all 4           |  |
| Hydraulics                                                       |                                             |                                 |  |
| Hydraulic pump type                                              | Gear pump                                   | Gear pump                       |  |
| Hydraulic flow - Pressure                                        | 70 I/min / 200                              | 70 l/min / 200 bar              |  |
| High-Flow Option (I/min)                                         | 110 l/min                                   | 110 l/min                       |  |
| Drive hydraulic system pressure                                  | 380 bar                                     | 380 bar                         |  |
| Tank capacities                                                  |                                             |                                 |  |
| Hydraulic oil                                                    | 741                                         |                                 |  |
| Fuel tank                                                        | 102                                         |                                 |  |
| Noise and vibration                                              |                                             |                                 |  |
| Vibration on hands/arms                                          | < 2.50 m/s                                  | 2                               |  |
| Miscellaneous                                                    |                                             |                                 |  |
| Cab certification                                                | ROPS - FOPS cab                             | (level 1)                       |  |

### MLA-T 516-75 H - Dimensional drawing