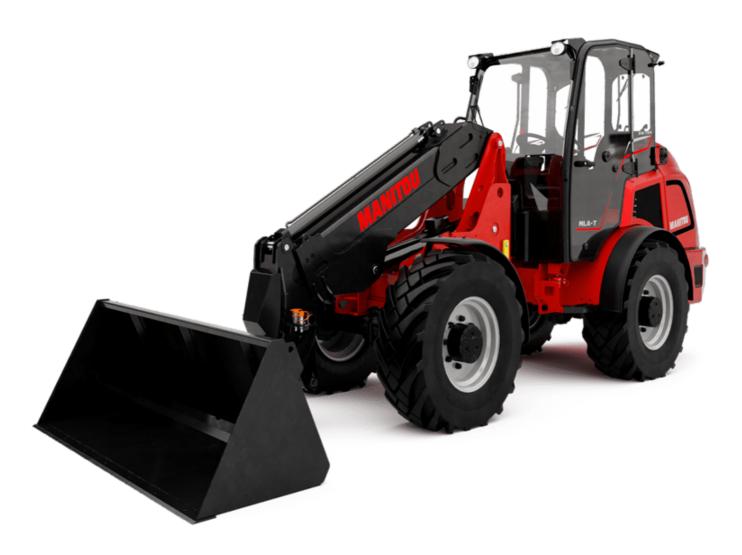

# MLA-T 516-75 H

|                                                                  | MLA-T 516-75 H Greated of September 17, 202 | J at 4.51 1 W O I               |  |
|------------------------------------------------------------------|---------------------------------------------|---------------------------------|--|
| Capacities                                                       | Metric                                      |                                 |  |
| Static tipping load with bucket (straight)                       | 3535 kg                                     |                                 |  |
| Static tipping load with forks (straight)                        | 2732 kg                                     |                                 |  |
| Static tipping load with forks (full turn)                       | 2000 kg                                     |                                 |  |
| Max. payload with forks as per EN 474-3 (80%)                    | 1600 kg                                     |                                 |  |
| Max. height of bucket pivot point                                | h35 5.03 m                                  |                                 |  |
| Max. lifting height (below forks)                                | h3 4.84 m                                   |                                 |  |
| Maximum outreach                                                 | 3.30 m                                      |                                 |  |
| Weight and dimensions                                            |                                             |                                 |  |
| Unladen weight (with forks) with 4-post canopy                   | 5543 kg                                     |                                 |  |
| Overall width of 4 posts canopy                                  | b22 1.28 m                                  |                                 |  |
| Overall cab width                                                | b4 1.28 m                                   |                                 |  |
| Overall height with 4 posts canopy                               | h38 2.48 m                                  |                                 |  |
| Articulation angle                                               | a19 44 °                                    |                                 |  |
| Overall width less bucket                                        | b1 1.74 m                                   |                                 |  |
| Overall length - Less Bucket                                     | 12 4.95 m                                   |                                 |  |
| Ground clearance                                                 | m4 0.31 m                                   |                                 |  |
| Engine Engine                                                    | 1114 0.31111                                |                                 |  |
| Engine brand                                                     | Deutz                                       |                                 |  |
| Engine model                                                     | TD 3.6 L4                                   |                                 |  |
| Engine norm                                                      |                                             |                                 |  |
| •                                                                | -                                           | Stage V, Tier 4<br>4 - 3600 cm³ |  |
| Number of cylinders / Capacity of cylinders                      |                                             |                                 |  |
| I.C. Engine power rating / Power                                 | 74.30 Hp / 55.4                             |                                 |  |
| Max. torque / Engine rotation                                    |                                             | 330 Nm / 1600 rpm               |  |
| Engine cooling system                                            | 2 radiators water + h                       | /draulic oil                    |  |
| Transmission                                                     | Understati                                  |                                 |  |
| Transmission type                                                | Hydrostatic                                 | ;                               |  |
| Number of gears (forward / reverse)                              | 2/2                                         |                                 |  |
| Max. travel speed (may vary according to applicable regulations) |                                             | 30 km/h                         |  |
| Travel speed (laden)                                             |                                             | 20 km/h                         |  |
| Differential lock                                                | Front and rear locking o                    | the machine                     |  |
| Parking brake                                                    | Manual                                      |                                 |  |
| Service brake                                                    | Hydraulic drum brake on front<br>wheels     | axle, acting on all 4           |  |
| Hydraulics                                                       |                                             |                                 |  |
| Hydraulic pump type                                              | Gear pump                                   | Gear pump                       |  |
| Hydraulic flow - Pressure                                        | 70 I/min / 200                              | 70 l/min / 200 bar              |  |
| High-Flow Option (I/min)                                         | 110 l/min                                   | 110 l/min                       |  |
| Drive hydraulic system pressure                                  | 380 bar                                     | 380 bar                         |  |
| Tank capacities                                                  |                                             |                                 |  |
| Hydraulic oil                                                    | 741                                         |                                 |  |
| Fuel tank                                                        | 102                                         |                                 |  |
| Noise and vibration                                              |                                             |                                 |  |
| Vibration on hands/arms                                          | < 2.50 m/s                                  | 2                               |  |
| Miscellaneous                                                    |                                             |                                 |  |
| Cab certification                                                | ROPS - FOPS cab                             | (level 1)                       |  |