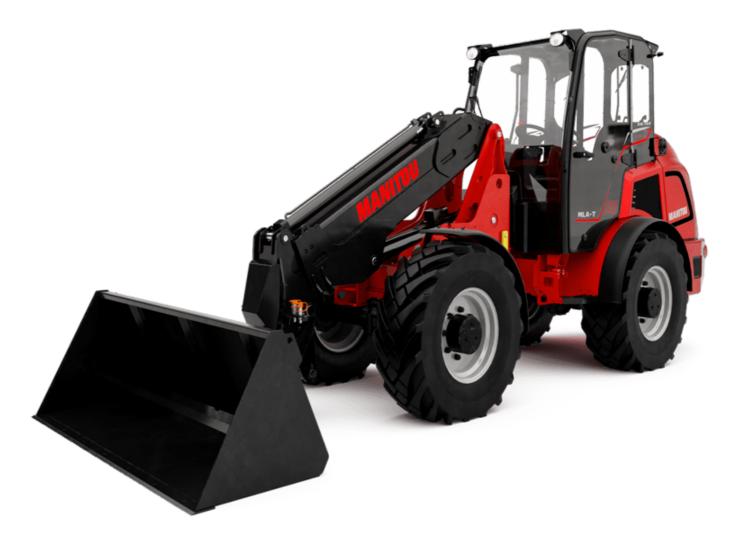

# MLA-T 516-75 H

|                                                                  | MLA-T 516-75 H | Created on August 1, 2025 at 6:05 PM U                   |  |
|------------------------------------------------------------------|----------------|----------------------------------------------------------|--|
| Capacities                                                       |                | Metric                                                   |  |
| Static tipping load with bucket (straight)                       |                | 3535 kg                                                  |  |
| Static tipping load with forks (straight)                        |                | 2732 kg                                                  |  |
| Static tipping load with forks (full turn)                       |                | 2000 kg                                                  |  |
| Max. payload with forks as per EN 474-3 (80%)                    |                | 1600 kg                                                  |  |
| Max. height of bucket pivot point                                | h35            | 5.03 m                                                   |  |
| Max. lifting height (below forks)                                | h3             | 4.84 m                                                   |  |
| Maximum outreach                                                 |                | 3.30 m                                                   |  |
| Weight and dimensions                                            |                |                                                          |  |
| Unladen weight (with forks) with 4-post canopy                   |                | 5543 kg                                                  |  |
| Overall width of 4 posts canopy                                  | b22            | 1.28 m                                                   |  |
| Overall cab width                                                | b4             | 1.28 m                                                   |  |
| Overall height with 4 posts canopy                               | h38            | 2.48 m                                                   |  |
| Articulation angle                                               | a19            | 44 °                                                     |  |
| Overall width less bucket                                        | b1             | 1.74 m                                                   |  |
| Overall length - Less Bucket                                     | 12             | 4.95 m                                                   |  |
| Ground clearance                                                 | m4             | 0.31 m                                                   |  |
| Engine                                                           | 1114           | 0.31 III                                                 |  |
| Engine brand                                                     |                | Deutz                                                    |  |
| Engine model                                                     |                | TD 3.6 L4                                                |  |
| Engine model  Engine norm                                        |                | Stage V, Tier 4                                          |  |
| Number of cylinders / Capacity of cylinders                      |                | 4 - 3600 cm <sup>3</sup>                                 |  |
|                                                                  |                |                                                          |  |
| I.C. Engine power rating / Power                                 |                | 74.30 Hp / 55.40 kW                                      |  |
| Max. torque / Engine rotation                                    |                | 330 Nm / 1600 rpm                                        |  |
| Engine cooling system                                            |                | 2 radiators water + hydraulic oil                        |  |
| Transmission Transmission type                                   |                | Hydrostatic                                              |  |
| Number of gears (forward / reverse)                              |                | 2 / 2                                                    |  |
| Max. travel speed (may vary according to applicable regulations) |                | 30 km/h                                                  |  |
| Travel speed (laden)                                             |                | 20 km/h                                                  |  |
| Differential lock                                                |                | Front and rear locking of the machine                    |  |
| Parking brake                                                    |                | Front and rear locking of the machine  Manual            |  |
| raiking diake                                                    |                |                                                          |  |
| Service brake                                                    |                | Hydraulic drum brake on front axle, acting on all wheels |  |
| Hydraulics                                                       |                |                                                          |  |
| Hydraulic pump type                                              |                | Gear pump                                                |  |
| Hydraulic flow - Pressure                                        |                | 70 l/min / 200 bar                                       |  |
| High-Flow Option (I/min)                                         |                | 110 l/min                                                |  |
| Drive hydraulic system pressure                                  |                | 380 bar                                                  |  |
| Tank capacities                                                  |                |                                                          |  |
| Hydraulic oil                                                    |                | 74 I                                                     |  |
| Fuel tank                                                        |                | 102 l                                                    |  |
| Noise and vibration                                              |                |                                                          |  |
| Vibration on hands/arms                                          |                | < 2.50 m/s²                                              |  |
| Miscellaneous                                                    |                | 2.00 11,70                                               |  |
| Cab certification                                                |                | ROPS - FOPS cab (level 1)                                |  |