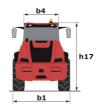

## MLA-T 516-75 H - Dimensional drawing

# MLA-T 516-75 H

|                                                                  | MLA-T 516-75 H | Created on August 1, 2025 at 6:05 PM U                   |  |
|------------------------------------------------------------------|----------------|----------------------------------------------------------|--|
| Capacities                                                       |                | Metric                                                   |  |
| Static tipping load with bucket (straight)                       |                | 3535 kg                                                  |  |
| Static tipping load with forks (straight)                        |                | 2732 kg                                                  |  |
| Static tipping load with forks (full turn)                       |                | 2000 kg                                                  |  |
| Max. payload with forks as per EN 474-3 (80%)                    |                | 1600 kg                                                  |  |
| Max. height of bucket pivot point                                | h35            | 5.03 m                                                   |  |
| Max. lifting height (below forks)                                | h3             | 4.84 m                                                   |  |
| Maximum outreach                                                 |                | 3.30 m                                                   |  |
| Weight and dimensions                                            |                |                                                          |  |
| Unladen weight (with forks) with 4-post canopy                   |                | 5543 kg                                                  |  |
| Overall width of 4 posts canopy                                  | b22            | 1.28 m                                                   |  |
| Overall cab width                                                | b4             | 1.28 m                                                   |  |
| Overall height with 4 posts canopy                               | h38            | 2.48 m                                                   |  |
| Articulation angle                                               | a19            | 44 °                                                     |  |
| Overall width less bucket                                        | b1             | 1.74 m                                                   |  |
| Overall length - Less Bucket                                     | 12             | 4.95 m                                                   |  |
| Ground clearance                                                 | m4             | 0.31 m                                                   |  |
| Engine                                                           | 1114           | 0.31 III                                                 |  |
| Engine brand                                                     |                | Deutz                                                    |  |
| Engine model                                                     |                | TD 3.6 L4                                                |  |
| Engine model  Engine norm                                        |                | Stage V, Tier 4                                          |  |
| Number of cylinders / Capacity of cylinders                      |                | 4 - 3600 cm <sup>3</sup>                                 |  |
|                                                                  |                |                                                          |  |
| I.C. Engine power rating / Power                                 |                | 74.30 Hp / 55.40 kW                                      |  |
| Max. torque / Engine rotation                                    |                | 330 Nm / 1600 rpm                                        |  |
| Engine cooling system                                            |                | 2 radiators water + hydraulic oil                        |  |
| Transmission Transmission type                                   |                | Hydrostatic                                              |  |
| Number of gears (forward / reverse)                              |                | 2 / 2                                                    |  |
| Max. travel speed (may vary according to applicable regulations) |                | 30 km/h                                                  |  |
| Travel speed (laden)                                             |                | 20 km/h                                                  |  |
| Differential lock                                                |                | Front and rear locking of the machine                    |  |
| Parking brake                                                    |                | Front and rear locking of the machine  Manual            |  |
| raiking diake                                                    |                |                                                          |  |
| Service brake                                                    |                | Hydraulic drum brake on front axle, acting on all wheels |  |
| Hydraulics                                                       |                |                                                          |  |
| Hydraulic pump type                                              |                | Gear pump                                                |  |
| Hydraulic flow - Pressure                                        |                | 70 l/min / 200 bar                                       |  |
| High-Flow Option (I/min)                                         |                | 110 l/min                                                |  |
| Drive hydraulic system pressure                                  |                | 380 bar                                                  |  |
| Tank capacities                                                  |                |                                                          |  |
| Hydraulic oil                                                    |                | 74 I                                                     |  |
| Fuel tank                                                        |                | 102 l                                                    |  |
| Noise and vibration                                              |                |                                                          |  |
| Vibration on hands/arms                                          |                | < 2.50 m/s²                                              |  |
| Miscellaneous                                                    |                | 2.00 11,70                                               |  |
| Cab certification                                                |                | ROPS - FOPS cab (level 1)                                |  |