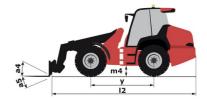

| -         | S       | S       |
| Speed control                                                 | 0         | 0       | S       |
| Third speed                                                   | 0         | 0       | S       |
| Lighting                                                      |           |         |         |
| Complete road lighting                                        | 0         | -       | S       |
| Front and rear LED work lights on cab (x4 : 2 front + 2 rear) | 0         | 0       | S       |
| Front and rear work lights on cab (x4)                        | \$/0**    | S       | -       |

### MLA-T 516-75 H - Load chart

Machine on tires with forks - Load chart compliant with EN 474-3 (80%) Metric



## MLA-T 516-75 H - Dimensional drawing











#### **Head Office**

B.P. 249 - 430 rue de l'Aubinière 44150 Ancenis Cedex - France Tel: +33 (0)2 40 09 10 11 - Fax: +33 (0)2 40 09 10 97 www.manitou.com



This publication provides a description of the configuration versions and options for Manitou products, which may differ for equipment. The equipment presented in this brochure may be part of a series, as an option, or it may not be available, depending on the versions. Manitou reserves the right, at any time and without notice, to amend the specifications described and represented. The specifications provided do not bind the manufacturer. For more details, please contact your Manitou agent. This is not a contractually binding document. The presentation of the products is not contractually binding. List of specifications non-exh