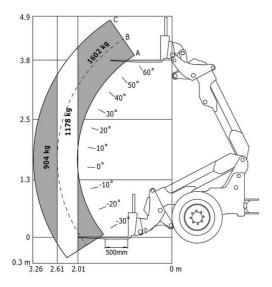

### MLA-T 516-75 H - Load chart

Machine on tires with forks - Load chart compliant with EN 474-3 (80%) Metric