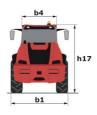

## MLA-T 516-75 H

|                                                                  | MEA-1 318-73 h | orcated off oary 23, 2023 at 3.141 W 010                   |  |
|------------------------------------------------------------------|----------------|------------------------------------------------------------|--|
| Capacities                                                       |                | Metric                                                     |  |
| Static tipping load with bucket (straight)                       |                | 3535 kg                                                    |  |
| Static tipping load with forks (straight)                        |                | 2732 kg                                                    |  |
| Static tipping load with forks (full turn)                       |                | 2000 kg                                                    |  |
| Max. payload with forks as per EN 474-3 (80%)                    |                | 1600 kg                                                    |  |
| Max. height of bucket pivot point                                | h35            | 5.03 m                                                     |  |
| Max. lifting height (below forks)                                | h3             | 4.84 m                                                     |  |
| Maximum outreach                                                 |                | 3.30 m                                                     |  |
| Weight and dimensions                                            |                |                                                            |  |
| Unladen weight (with forks) with 4-post canopy                   |                | 5543 kg                                                    |  |
| Overall width of 4 posts canopy                                  | b22            | 1.28 m                                                     |  |
| Overall cab width                                                | b4             | 1.28 m                                                     |  |
| Overall height with 4 posts canopy                               | h38            | 2.48 m                                                     |  |
| Articulation angle                                               | a19            | 44 °                                                       |  |
| Overall width less bucket                                        | b1             | 1.74 m                                                     |  |
| Overall length - Less Bucket                                     | 12             | 4.95 m                                                     |  |
| Ground clearance                                                 | m4             | 0.31 m                                                     |  |
| Engine                                                           |                |                                                            |  |
| Engine brand                                                     |                | Deutz                                                      |  |
| Engine model                                                     |                | TD 3.6 L4                                                  |  |
| Engine norm                                                      |                | Stage V, Tier 4                                            |  |
| Number of cylinders / Capacity of cylinders                      |                | 4 - 3600 cm <sup>3</sup>                                   |  |
| I.C. Engine power rating / Power                                 |                | 74.30 Hp / 55.40 kW                                        |  |
| Max. torque / Engine rotation                                    |                | 330 Nm / 1600 rpm                                          |  |
| Engine cooling system                                            |                | 2 radiators water + hydraulic oil                          |  |
| Transmission                                                     |                |                                                            |  |
| Transmission type                                                |                | Hydrostatic                                                |  |
| Number of gears (forward / reverse)                              |                | 2/2                                                        |  |
| Max. travel speed (may vary according to applicable regulations) |                | 30 km/h                                                    |  |
| Travel speed (laden)                                             |                | 20 km/h                                                    |  |
| Differential lock                                                |                | Front and rear locking of the machine                      |  |
| Parking brake                                                    |                | Manual                                                     |  |
| Service brake                                                    |                | Hydraulic drum brake on front axle, acting on all 4 wheels |  |
| Hydraulics                                                       |                |                                                            |  |
| Hydraulic pump type                                              |                | Gear pump                                                  |  |
| Hydraulic flow - Pressure                                        |                | 70 l/min / 200 bar                                         |  |
| High-Flow Option (I/min)                                         |                | 110 l/min                                                  |  |
| Drive hydraulic system pressure                                  |                | 380 bar                                                    |  |
| Tank capacities                                                  |                |                                                            |  |
| Hydraulic oil                                                    |                | 74 I                                                       |  |
| Fuel tank                                                        |                | 102 l                                                      |  |
| Noise and vibration                                              |                |                                                            |  |
| Vibration on hands/arms                                          |                | < 2.50 m/s²                                                |  |
| Miscellaneous                                                    |                |                                                            |  |
| Cab certification                                                |                | ROPS - FOPS cab (level 1)                                  |  |
|                                                                  |                |                                                            |  |

## MLA-T 516-75 H - Dimensional drawing

Head Office B.P. 249 - 430 rue de l'Aubinière 44150 Ancenis Cedex - France Tel: +33 (0)2 40 09 10 11 - Fax: +33 (0)2 40 09 10 97 www.manitou.com

This publication provides a description of the configuration versions and options for Manitou products, which may differ for equipment. The equipment presented in this brochure may be part of a series, as an option, or it may not be available, depending on the versions. Manitou reserves the right, at any time and without notice, to amend the specifications described and represented. The specifications provided do not bind the manufacturer. For more details, please contact your Manitou agent. This is not a contractually binding document. The presentation of the products is not contractually binding. List of specifications non-exhaustive. The logos as well as the visual identity of the company are owned by Manitou and cannot be used without authorisation. All rights reserved. The photos and diagrams contained in this brochure are only provided for consultation and information purposes.