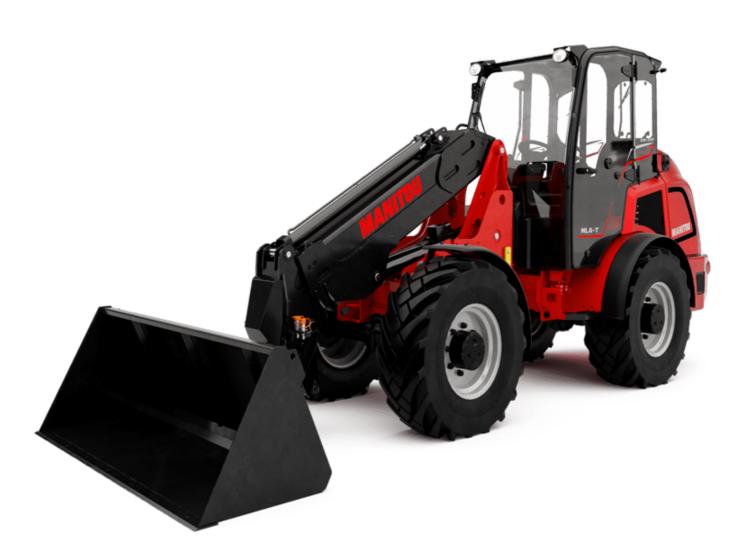

Technical sheet :

## MLA-T 516-75 H

|                                                                  | MEA-1 318-73 h | orcated off oary 23, 2023 at 3.141 W 010                   |  |
|------------------------------------------------------------------|----------------|------------------------------------------------------------|--|
| Capacities                                                       |                | Metric                                                     |  |
| Static tipping load with bucket (straight)                       |                | 3535 kg                                                    |  |
| Static tipping load with forks (straight)                        |                | 2732 kg                                                    |  |
| Static tipping load with forks (full turn)                       |                | 2000 kg                                                    |  |
| Max. payload with forks as per EN 474-3 (80%)                    |                | 1600 kg                                                    |  |
| Max. height of bucket pivot point                                | h35            | 5.03 m                                                     |  |
| Max. lifting height (below forks)                                | h3             | 4.84 m                                                     |  |
| Maximum outreach                                                 |                | 3.30 m                                                     |  |
| Weight and dimensions                                            |                |                                                            |  |
| Unladen weight (with forks) with 4-post canopy                   |                | 5543 kg                                                    |  |
| Overall width of 4 posts canopy                                  | b22            | 1.28 m                                                     |  |
| Overall cab width                                                | b4             | 1.28 m                                                     |  |
| Overall height with 4 posts canopy                               | h38            | 2.48 m                                                     |  |
| Articulation angle                                               | a19            | 44 °                                                       |  |
| Overall width less bucket                                        | b1             | 1.74 m                                                     |  |
| Overall length - Less Bucket                                     | 12             | 4.95 m                                                     |  |
| Ground clearance                                                 | m4             | 0.31 m                                                     |  |
| Engine                                                           |                |                                                            |  |
| Engine brand                                                     |                | Deutz                                                      |  |
| Engine model                                                     |                | TD 3.6 L4                                                  |  |
| Engine norm                                                      |                | Stage V, Tier 4                                            |  |
| Number of cylinders / Capacity of cylinders                      |                | 4 - 3600 cm <sup>3</sup>                                   |  |
| I.C. Engine power rating / Power                                 |                | 74.30 Hp / 55.40 kW                                        |  |
| Max. torque / Engine rotation                                    |                | 330 Nm / 1600 rpm                                          |  |
| Engine cooling system                                            |                | 2 radiators water + hydraulic oil                          |  |
| Transmission                                                     |                |                                                            |  |
| Transmission type                                                |                | Hydrostatic                                                |  |
| Number of gears (forward / reverse)                              |                | 2/2                                                        |  |
| Max. travel speed (may vary according to applicable regulations) |                | 30 km/h                                                    |  |
| Travel speed (laden)                                             |                | 20 km/h                                                    |  |
| Differential lock                                                |                | Front and rear locking of the machine                      |  |
| Parking brake                                                    |                | Manual                                                     |  |
| Service brake                                                    |                | Hydraulic drum brake on front axle, acting on all 4 wheels |  |
| Hydraulics                                                       |                |                                                            |  |
| Hydraulic pump type                                              |                | Gear pump                                                  |  |
| Hydraulic flow - Pressure                                        |                | 70 l/min / 200 bar                                         |  |
| High-Flow Option (I/min)                                         |                | 110 l/min                                                  |  |
| Drive hydraulic system pressure                                  |                | 380 bar                                                    |  |
| Tank capacities                                                  |                |                                                            |  |
| Hydraulic oil                                                    |                | 74 I                                                       |  |
| Fuel tank                                                        |                | 102 l                                                      |  |
| Noise and vibration                                              |                |                                                            |  |
| Vibration on hands/arms                                          |                | < 2.50 m/s²                                                |  |
| Miscellaneous                                                    |                |                                                            |  |
| Cab certification                                                |                | ROPS - FOPS cab (level 1)                                  |  |
|                                                                  |                |                                                            |  |