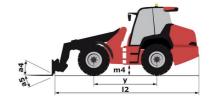

## MLA-T 516-75 H - Load chart

Machine on tires with forks - Load chart compliant with EN 474-3 (80%) Metric

## MLA-T 516-75 H - Dimensional drawing

Head Office B.P. 249 - 430 rue de l'Aubinière 44150 Ancenis Cedex - France Tel: +33 (0)2 40 09 10 11 - Fax: +33 (0)2 40 09 10 97 www.manitou.com

This publication provides a description of the configuration versions and options for Manitou products, which may differ for equipment. The equipment presented in this brochure may be part of a series, as an option, or it may not be available, depending on the versions. Manitou reserves the right, at any time and without notice, to amend the specifications described and represented. The specifications provided do not bind the manufacturer. For more details, please contact your Manitou agent. This is not a contractually binding document. The presentation of the products is not contractually binding. List of specifications non-exhaustive. The logos as well as the visual identity of the company are owned by Manitou and cannot be used without authorisation. All rights reserved. The photos and diagrams contained in this brochure are only provided for consultation and information purposes.