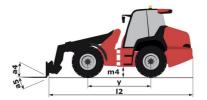

## MLA-T 516-75 H - Dimensional drawing

# MLA-T 516-75 H

|                                                                                                                 | MLA-T 516-75 H Created off July 24, 2023 at 3.40 AN  |
|-----------------------------------------------------------------------------------------------------------------|------------------------------------------------------|
| Capacities                                                                                                      | Metric                                               |
| Static tipping load with bucket (straight)                                                                      | 3535 kg                                              |
| Static tipping load with forks (straight)                                                                       | 2732 kg                                              |
| Static tipping load with forks (full turn)                                                                      | 2000 kg                                              |
| Max. payload with forks as per EN 474-3 (80%)                                                                   | 1600 kg                                              |
| Max. height of bucket pivot point                                                                               | h35 5.03 m                                           |
| Max. lifting height (below forks)                                                                               | h3 4.84 m                                            |
| Maximum outreach                                                                                                | 3.30 m                                               |
| Weight and dimensions                                                                                           |                                                      |
| Unladen weight (with forks) with 4-post canopy                                                                  | 5543 kg                                              |
| Overall width of 4 posts canopy                                                                                 | b22 1.28 m                                           |
| Overall cab width                                                                                               | b4 1.28 m                                            |
| Overall height with 4 posts canopy                                                                              | h38 2.48 m                                           |
| Articulation angle                                                                                              | a19 44°                                              |
| Overall width less bucket                                                                                       | b1 1.74 m                                            |
| Overall length - Less Bucket                                                                                    | l2 4.95 m                                            |
| Ground clearance                                                                                                | m4 0.31 m                                            |
| Engine |                                                      |
| Engine brand                                                                                                    | Deutz                                                |
| Engine model                                                                                                    | TD 3.6 L4                                            |
| Engine norm                                                                                                     | Stage V, Tier 4                                      |
| Number of cylinders / Capacity of cylinders                                                                     | 4 - 3600 cm³                                         |
| I.C. Engine power rating / Power                                                                                | 74.30 Hp / 55.40 kW                                  |
| Max. torque / Engine rotation                                                                                   | 330 Nm / 1600 rpm                                    |
| Engine cooling system                                                                                           | 2 radiators water + hydraulic oil                    |
| Transmission                                                                                                    |                                                      |
| Transmission type                                                                                               | Hydrostatic                                          |
| Number of gears (forward / reverse)                                                                             | 2/2                                                  |
| Max. travel speed (may vary according to applicable regulations)                                                | 30 km/h                                              |
| Travel speed (laden)                                                                                            | 20 km/h                                              |
| Differential lock                                                                                               | Front and rear locking of the machine                |
| Parking brake                                                                                                   | Manual                                               |
| Service brake                                                                                                   | Hydraulic drum brake on front axle, acting on wheels |
| Hydraulics                                                                                                      |                                                      |
| Hydraulic pump type                                                                                             | Gear pump                                            |
| Hydraulic flow - Pressure                                                                                       | 70 I/min / 200 bar                                   |
| High-Flow Option (I/min)                                                                                        | 110 l/min                                            |
| Drive hydraulic system pressure                                                                                 | 380 bar                                              |
| Tank capacities                                                                                                 |                                                      |
| Hydraulic oil                                                                                                   | 741                                                  |
| Fuel tank                                                                                                       | 102 l                                                |
| Noise and vibration                                                                                             |                                                      |
| Vibration on hands/arms                                                                                         | < 2.50 m/s <sup>2</sup>                              |
| Miscellaneous                                                                                                   |                                                      |
| Cab certification                                                                                               | ROPS - FOPS cab (level 1)                            |