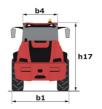

## MLA-T 516-75 H - Dimensional drawing

# MLA-T 516-75 H

|                                                                                                                 | MLA-T 516-75 H Created off July 24, 2023 at 3.40 AN  |
|-----------------------------------------------------------------------------------------------------------------|------------------------------------------------------|
| Capacities                                                                                                      | Metric                                               |
| Static tipping load with bucket (straight)                                                                      | 3535 kg                                              |
| Static tipping load with forks (straight)                                                                       | 2732 kg                                              |
| Static tipping load with forks (full turn)                                                                      | 2000 kg                                              |
| Max. payload with forks as per EN 474-3 (80%)                                                                   | 1600 kg                                              |
| Max. height of bucket pivot point                                                                               | h35 5.03 m                                           |
| Max. lifting height (below forks)                                                                               | h3 4.84 m                                            |
| Maximum outreach                                                                                                | 3.30 m                                               |
| Weight and dimensions                                                                                           |                                                      |
| Unladen weight (with forks) with 4-post canopy                                                                  | 5543 kg                                              |
| Overall width of 4 posts canopy                                                                                 | b22 1.28 m                                           |
| Overall cab width                                                                                               | b4 1.28 m                                            |
| Overall height with 4 posts canopy                                                                              | h38 2.48 m                                           |
| Articulation angle                                                                                              | a19 44°                                              |
| Overall width less bucket                                                                                       | b1 1.74 m                                            |
| Overall length - Less Bucket                                                                                    | l2 4.95 m                                            |
| Ground clearance                                                                                                | m4 0.31 m                                            |
| Engine |                                                      |
| Engine brand                                                                                                    | Deutz                                                |
| Engine model                                                                                                    | TD 3.6 L4                                            |
| Engine norm                                                                                                     | Stage V, Tier 4                                      |
| Number of cylinders / Capacity of cylinders                                                                     | 4 - 3600 cm³                                         |
| I.C. Engine power rating / Power                                                                                | 74.30 Hp / 55.40 kW                                  |
| Max. torque / Engine rotation                                                                                   | 330 Nm / 1600 rpm                                    |
| Engine cooling system                                                                                           | 2 radiators water + hydraulic oil                    |
| Transmission                                                                                                    |                                                      |
| Transmission type                                                                                               | Hydrostatic                                          |
| Number of gears (forward / reverse)                                                                             | 2/2                                                  |
| Max. travel speed (may vary according to applicable regulations)                                                | 30 km/h                                              |
| Travel speed (laden)                                                                                            | 20 km/h                                              |
| Differential lock                                                                                               | Front and rear locking of the machine                |
| Parking brake                                                                                                   | Manual                                               |
| Service brake                                                                                                   | Hydraulic drum brake on front axle, acting on wheels |
| Hydraulics                                                                                                      |                                                      |
| Hydraulic pump type                                                                                             | Gear pump                                            |
| Hydraulic flow - Pressure                                                                                       | 70 I/min / 200 bar                                   |
| High-Flow Option (I/min)                                                                                        | 110 l/min                                            |
| Drive hydraulic system pressure                                                                                 | 380 bar                                              |
| Tank capacities                                                                                                 |                                                      |
| Hydraulic oil                                                                                                   | 741                                                  |
| Fuel tank                                                                                                       | 102 l                                                |
| Noise and vibration                                                                                             |                                                      |
| Vibration on hands/arms                                                                                         | < 2.50 m/s <sup>2</sup>                              |
| Miscellaneous                                                                                                   |                                                      |
| Cab certification                                                                                               | ROPS - FOPS cab (level 1)                            |