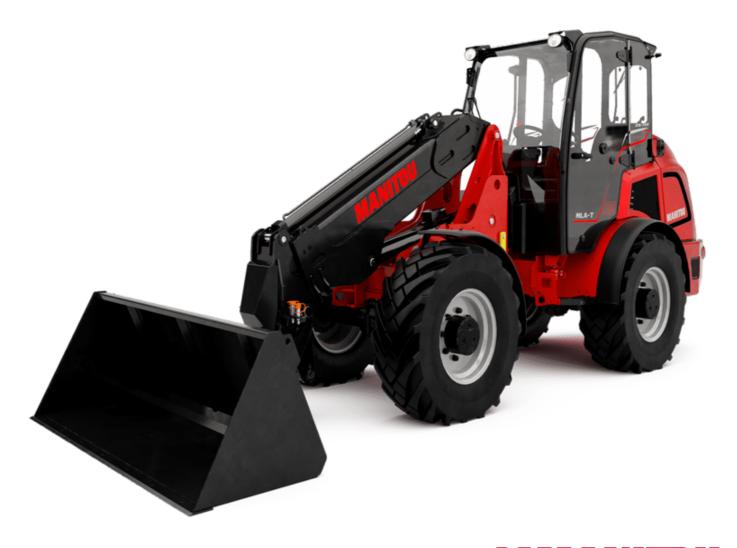

# MLA-T 516-75 H

|                                                                                                                 | MLA-T 516-75 H Created off July 24, 2023 at 3.40 AN  |
|-----------------------------------------------------------------------------------------------------------------|------------------------------------------------------|
| Capacities                                                                                                      | Metric                                               |
| Static tipping load with bucket (straight)                                                                      | 3535 kg                                              |
| Static tipping load with forks (straight)                                                                       | 2732 kg                                              |
| Static tipping load with forks (full turn)                                                                      | 2000 kg                                              |
| Max. payload with forks as per EN 474-3 (80%)                                                                   | 1600 kg                                              |
| Max. height of bucket pivot point                                                                               | h35 5.03 m                                           |
| Max. lifting height (below forks)                                                                               | h3 4.84 m                                            |
| Maximum outreach                                                                                                | 3.30 m                                               |
| Weight and dimensions                                                                                           |                                                      |
| Unladen weight (with forks) with 4-post canopy                                                                  | 5543 kg                                              |
| Overall width of 4 posts canopy                                                                                 | b22 1.28 m                                           |
| Overall cab width                                                                                               | b4 1.28 m                                            |
| Overall height with 4 posts canopy                                                                              | h38 2.48 m                                           |
| Articulation angle                                                                                              | a19 44°                                              |
| Overall width less bucket                                                                                       | b1 1.74 m                                            |
| Overall length - Less Bucket                                                                                    | l2 4.95 m                                            |
| Ground clearance                                                                                                | m4 0.31 m                                            |
| Engine |                                                      |
| Engine brand                                                                                                    | Deutz                                                |
| Engine model                                                                                                    | TD 3.6 L4                                            |
| Engine norm                                                                                                     | Stage V, Tier 4                                      |
| Number of cylinders / Capacity of cylinders                                                                     | 4 - 3600 cm³                                         |
| I.C. Engine power rating / Power                                                                                | 74.30 Hp / 55.40 kW                                  |
| Max. torque / Engine rotation                                                                                   | 330 Nm / 1600 rpm                                    |
| Engine cooling system                                                                                           | 2 radiators water + hydraulic oil                    |
| Transmission                                                                                                    |                                                      |
| Transmission type                                                                                               | Hydrostatic                                          |
| Number of gears (forward / reverse)                                                                             | 2/2                                                  |
| Max. travel speed (may vary according to applicable regulations)                                                | 30 km/h                                              |
| Travel speed (laden)                                                                                            | 20 km/h                                              |
| Differential lock                                                                                               | Front and rear locking of the machine                |
| Parking brake                                                                                                   | Manual                                               |
| Service brake                                                                                                   | Hydraulic drum brake on front axle, acting on wheels |
| Hydraulics                                                                                                      |                                                      |
| Hydraulic pump type                                                                                             | Gear pump                                            |
| Hydraulic flow - Pressure                                                                                       | 70 I/min / 200 bar                                   |
| High-Flow Option (I/min)                                                                                        | 110 l/min                                            |
| Drive hydraulic system pressure                                                                                 | 380 bar                                              |
| Tank capacities                                                                                                 |                                                      |
| Hydraulic oil                                                                                                   | 741                                                  |
| Fuel tank                                                                                                       | 102 l                                                |
| Noise and vibration                                                                                             |                                                      |
| Vibration on hands/arms                                                                                         | < 2.50 m/s <sup>2</sup>                              |
| Miscellaneous                                                                                                   |                                                      |
| Cab certification                                                                                               | ROPS - FOPS cab (level 1)                            |