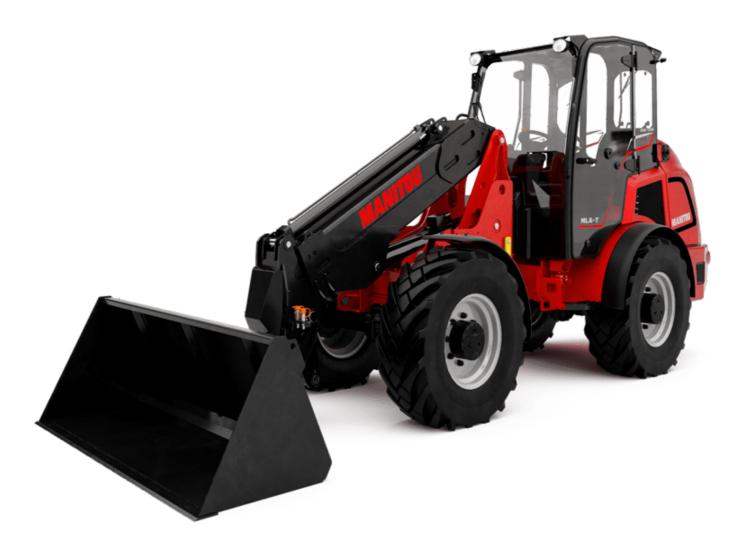

# MLA-T 516-75 H

|                                                                  | MLA-T 516-75 H | Greated off June 10, 2025 at 4.13 PW OTC                   |  |
|------------------------------------------------------------------|----------------|------------------------------------------------------------|--|
| Capacities                                                       |                | Metric                                                     |  |
| Static tipping load with bucket (straight)                       |                | 3535 kg                                                    |  |
| Static tipping load with forks (straight)                        |                | 2732 kg                                                    |  |
| Static tipping load with forks (full turn)                       |                | 2000 kg                                                    |  |
| Max. payload with forks as per EN 474-3 (80%)                    |                | 1600 kg                                                    |  |
| Max. height of bucket pivot point                                | h35            | 5.03 m                                                     |  |
| Max. lifting height (below forks)                                | h3             | 4.84 m                                                     |  |
| Maximum outreach                                                 |                | 3.30 m                                                     |  |
| Weight and dimensions                                            |                |                                                            |  |
| Unladen weight (with forks) with 4-post canopy                   |                | 5543 kg                                                    |  |
| Overall width of 4 posts canopy                                  | b22            | 1.28 m                                                     |  |
| Overall cab width                                                | b4             | 1.28 m                                                     |  |
| Overall height with 4 posts canopy                               | h38            | 2.48 m                                                     |  |
| Articulation angle                                               | a19            | 44 °                                                       |  |
| Overall width less bucket                                        | b1             | 1.74 m                                                     |  |
| Overall length - Less Bucket                                     | 12             | 4.95 m                                                     |  |
| Ground clearance                                                 | m4             | 0.31 m                                                     |  |
| Engine                                                           |                | 5.6. m                                                     |  |
| Engine brand                                                     |                | Deutz                                                      |  |
| Engine model                                                     |                | TD 3.6 L4                                                  |  |
| Engine norm                                                      |                | Stage V, Tier 4                                            |  |
| Number of cylinders / Capacity of cylinders                      |                | 4 - 3600 cm <sup>3</sup>                                   |  |
| I.C. Engine power rating / Power                                 |                | 74.30 Hp / 55.40 kW                                        |  |
| Max. torque / Engine rotation                                    |                | 330 Nm / 1600 rpm                                          |  |
| Engine cooling system                                            |                | 2 radiators water + hydraulic oil                          |  |
| Transmission                                                     |                | 2 radiatore mater : mjaraane en                            |  |
| Transmission type                                                |                | Hydrostatic                                                |  |
| Number of gears (forward / reverse)                              |                | 2/2                                                        |  |
| Max. travel speed (may vary according to applicable regulations) |                | 30 km/h                                                    |  |
| Travel speed (laden)                                             |                | 20 km/h                                                    |  |
| Differential lock                                                |                | Front and rear locking of the machine                      |  |
| Parking brake                                                    |                | Manual                                                     |  |
| Service brake                                                    |                | Hydraulic drum brake on front axle, acting on all 4 wheels |  |
| Hydraulics                                                       |                |                                                            |  |
| Hydraulic pump type                                              |                | Gear pump                                                  |  |
| Hydraulic flow - Pressure                                        |                | 70 l/min / 200 bar                                         |  |
| High-Flow Option (I/min)                                         |                | 110 l/min                                                  |  |
| Drive hydraulic system pressure                                  |                | 380 bar                                                    |  |
| Tank capacities                                                  |                |                                                            |  |
| Hydraulic oil                                                    |                | 74                                                         |  |
| Fuel tank                                                        |                | 102 I                                                      |  |
| Noise and vibration                                              |                |                                                            |  |
| Vibration on hands/arms                                          |                | < 2.50 m/s <sup>2</sup>                                    |  |
| Miscellaneous                                                    |                |                                                            |  |
| Cab certification                                                |                | ROPS - FOPS cab (level 1)                                  |  |