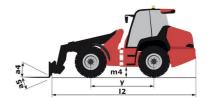

## MLA-T 516-75 H - Dimensional drawing

# MLA-T 516-75 H

|                                                                  | MLA-T 516-75 H | Greated off June 10, 2025 at 4.13 PW OTC                   |  |
|------------------------------------------------------------------|----------------|------------------------------------------------------------|--|
| Capacities                                                       |                | Metric                                                     |  |
| Static tipping load with bucket (straight)                       |                | 3535 kg                                                    |  |
| Static tipping load with forks (straight)                        |                | 2732 kg                                                    |  |
| Static tipping load with forks (full turn)                       |                | 2000 kg                                                    |  |
| Max. payload with forks as per EN 474-3 (80%)                    |                | 1600 kg                                                    |  |
| Max. height of bucket pivot point                                | h35            | 5.03 m                                                     |  |
| Max. lifting height (below forks)                                | h3             | 4.84 m                                                     |  |
| Maximum outreach                                                 |                | 3.30 m                                                     |  |
| Weight and dimensions                                            |                |                                                            |  |
| Unladen weight (with forks) with 4-post canopy                   |                | 5543 kg                                                    |  |
| Overall width of 4 posts canopy                                  | b22            | 1.28 m                                                     |  |
| Overall cab width                                                | b4             | 1.28 m                                                     |  |
| Overall height with 4 posts canopy                               | h38            | 2.48 m                                                     |  |
| Articulation angle                                               | a19            | 44 °                                                       |  |
| Overall width less bucket                                        | b1             | 1.74 m                                                     |  |
| Overall length - Less Bucket                                     | 12             | 4.95 m                                                     |  |
| Ground clearance                                                 | m4             | 0.31 m                                                     |  |
| Engine                                                           |                | 5.6. m                                                     |  |
| Engine brand                                                     |                | Deutz                                                      |  |
| Engine model                                                     |                | TD 3.6 L4                                                  |  |
| Engine norm                                                      |                | Stage V, Tier 4                                            |  |
| Number of cylinders / Capacity of cylinders                      |                | 4 - 3600 cm <sup>3</sup>                                   |  |
| I.C. Engine power rating / Power                                 |                | 74.30 Hp / 55.40 kW                                        |  |
| Max. torque / Engine rotation                                    |                | 330 Nm / 1600 rpm                                          |  |
| Engine cooling system                                            |                | 2 radiators water + hydraulic oil                          |  |
| Transmission                                                     |                | 2 radiatore mater : mjaraane en                            |  |
| Transmission type                                                |                | Hydrostatic                                                |  |
| Number of gears (forward / reverse)                              |                | 2/2                                                        |  |
| Max. travel speed (may vary according to applicable regulations) |                | 30 km/h                                                    |  |
| Travel speed (laden)                                             |                | 20 km/h                                                    |  |
| Differential lock                                                |                | Front and rear locking of the machine                      |  |
| Parking brake                                                    |                | Manual                                                     |  |
| Service brake                                                    |                | Hydraulic drum brake on front axle, acting on all 4 wheels |  |
| Hydraulics                                                       |                |                                                            |  |
| Hydraulic pump type                                              |                | Gear pump                                                  |  |
| Hydraulic flow - Pressure                                        |                | 70 l/min / 200 bar                                         |  |
| High-Flow Option (I/min)                                         |                | 110 l/min                                                  |  |
| Drive hydraulic system pressure                                  |                | 380 bar                                                    |  |
| Tank capacities                                                  |                |                                                            |  |
| Hydraulic oil                                                    |                | 74                                                         |  |
| Fuel tank                                                        |                | 102 I                                                      |  |
| Noise and vibration                                              |                |                                                            |  |
| Vibration on hands/arms                                          |                | < 2.50 m/s <sup>2</sup>                                    |  |
| Miscellaneous                                                    |                |                                                            |  |
| Cab certification                                                |                | ROPS - FOPS cab (level 1)                                  |  |