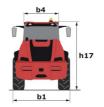

## MLA-T 516-75 H - Dimensional drawing

# MLA-T 516-75 H

|                                                                  | MLA-T 516-75 H | Greated off June 10, 2025 at 4.13 PW OTC                   |  |
|------------------------------------------------------------------|----------------|------------------------------------------------------------|--|
| Capacities                                                       |                | Metric                                                     |  |
| Static tipping load with bucket (straight)                       |                | 3535 kg                                                    |  |
| Static tipping load with forks (straight)                        |                | 2732 kg                                                    |  |
| Static tipping load with forks (full turn)                       |                | 2000 kg                                                    |  |
| Max. payload with forks as per EN 474-3 (80%)                    |                | 1600 kg                                                    |  |
| Max. height of bucket pivot point                                | h35            | 5.03 m                                                     |  |
| Max. lifting height (below forks)                                | h3             | 4.84 m                                                     |  |
| Maximum outreach                                                 |                | 3.30 m                                                     |  |
| Weight and dimensions                                            |                |                                                            |  |
| Unladen weight (with forks) with 4-post canopy                   |                | 5543 kg                                                    |  |
| Overall width of 4 posts canopy                                  | b22            | 1.28 m                                                     |  |
| Overall cab width                                                | b4             | 1.28 m                                                     |  |
| Overall height with 4 posts canopy                               | h38            | 2.48 m                                                     |  |
| Articulation angle                                               | a19            | 44 °                                                       |  |
| Overall width less bucket                                        | b1             | 1.74 m                                                     |  |
| Overall length - Less Bucket                                     | 12             | 4.95 m                                                     |  |
| Ground clearance                                                 | m4             | 0.31 m                                                     |  |
| Engine                                                           |                | 5.6. m                                                     |  |
| Engine brand                                                     |                | Deutz                                                      |  |
| Engine model                                                     |                | TD 3.6 L4                                                  |  |
| Engine norm                                                      |                | Stage V, Tier 4                                            |  |
| Number of cylinders / Capacity of cylinders                      |                | 4 - 3600 cm <sup>3</sup>                                   |  |
| I.C. Engine power rating / Power                                 |                | 74.30 Hp / 55.40 kW                                        |  |
| Max. torque / Engine rotation                                    |                | 330 Nm / 1600 rpm                                          |  |
| Engine cooling system                                            |                | 2 radiators water + hydraulic oil                          |  |
| Transmission                                                     |                | 2 radiatore mater : mjaraane en                            |  |
| Transmission type                                                |                | Hydrostatic                                                |  |
| Number of gears (forward / reverse)                              |                | 2/2                                                        |  |
| Max. travel speed (may vary according to applicable regulations) |                | 30 km/h                                                    |  |
| Travel speed (laden)                                             |                | 20 km/h                                                    |  |
| Differential lock                                                |                | Front and rear locking of the machine                      |  |
| Parking brake                                                    |                | Manual                                                     |  |
| Service brake                                                    |                | Hydraulic drum brake on front axle, acting on all 4 wheels |  |
| Hydraulics                                                       |                |                                                            |  |
| Hydraulic pump type                                              |                | Gear pump                                                  |  |
| Hydraulic flow - Pressure                                        |                | 70 l/min / 200 bar                                         |  |
| High-Flow Option (I/min)                                         |                | 110 l/min                                                  |  |
| Drive hydraulic system pressure                                  |                | 380 bar                                                    |  |
| Tank capacities                                                  |                |                                                            |  |
| Hydraulic oil                                                    |                | 74                                                         |  |
| Fuel tank                                                        |                | 102 I                                                      |  |
| Noise and vibration                                              |                |                                                            |  |
| Vibration on hands/arms                                          |                | < 2.50 m/s <sup>2</sup>                                    |  |
| Miscellaneous                                                    |                |                                                            |  |
| Cab certification                                                |                | ROPS - FOPS cab (level 1)                                  |  |