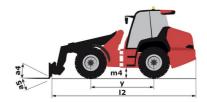

## MLA-T 516-75 H - Dimensional drawing

# MLA-T 516-75 H

|                                                                  | FIEA 1 510 7511 | Created off August 11, 2025 at 5.20 AM O        |  |
|------------------------------------------------------------------|-----------------|-------------------------------------------------|--|
| Capacities                                                       |                 | Metric                                          |  |
| Static tipping load with bucket (straight)                       |                 | 3535 kg                                         |  |
| Static tipping load with forks (straight)                        |                 | 2732 kg                                         |  |
| Static tipping load with forks (full turn)                       |                 | 2000 kg                                         |  |
| Max. payload with forks as per EN 474-3 (80%)                    |                 | 1600 kg                                         |  |
| Max. height of bucket pivot point                                | h35             | 5.03 m                                          |  |
| Max. lifting height (below forks)                                | h3              | 4.84 m                                          |  |
| Maximum outreach                                                 |                 | 3.30 m                                          |  |
| Weight and dimensions                                            |                 |                                                 |  |
| Unladen weight (with forks) with 4-post canopy                   |                 | 5543 kg                                         |  |
| Overall width of 4 posts canopy                                  | b22             | 1.28 m                                          |  |
| Overall cab width                                                | b4              | 1.28 m                                          |  |
| Overall height with 4 posts canopy                               | h38             | 2.48 m                                          |  |
| Articulation angle                                               | a19             | 44 °                                            |  |
| Overall width less bucket                                        | b1              | 1.74 m                                          |  |
| Overall length - Less Bucket                                     | 12              | 4.95 m                                          |  |
| Ground clearance                                                 | m4              | 0.31 m                                          |  |
| Engine                                                           |                 |                                                 |  |
| Engine brand                                                     |                 | Deutz                                           |  |
| Engine model                                                     |                 | TD 3.6 L4                                       |  |
| Engine norm                                                      |                 | Stage V, Tier 4                                 |  |
| Number of cylinders / Capacity of cylinders                      |                 | 4 - 3600 cm³                                    |  |
| I.C. Engine power rating / Power                                 |                 | 74.30 Hp / 55.40 kW                             |  |
| Max. torque / Engine rotation                                    |                 | 330 Nm / 1600 rpm                               |  |
| Engine cooling system                                            |                 | 2 radiators water + hydraulic oil               |  |
| Transmission                                                     |                 |                                                 |  |
| Transmission type                                                |                 | Hydrostatic                                     |  |
| Number of gears (forward / reverse)                              |                 | 2/2                                             |  |
| Max. travel speed (may vary according to applicable regulations) |                 | 30 km/h                                         |  |
| Travel speed (laden)                                             |                 | 20 km/h                                         |  |
| Differential lock                                                |                 | Front and rear locking of the machine           |  |
| Parking brake                                                    |                 | Manual                                          |  |
| Service brake                                                    |                 | Hydraulic drum brake on front axle, acting on a |  |
| Hydraulics                                                       |                 | wheels                                          |  |
| Hydraulic pump type                                              |                 | Gear pump                                       |  |
| Hydraulic flow - Pressure                                        |                 | 70 I/min / 200 bar                              |  |
| High-Flow Option (I/min)                                         |                 | 110 l/min                                       |  |
| Drive hydraulic system pressure                                  |                 | 380 bar                                         |  |
| Tank capacities                                                  |                 |                                                 |  |
| Hydraulic oil                                                    |                 | 74                                              |  |
| Fuel tank                                                        |                 | 102                                             |  |
| Noise and vibration                                              |                 | 102.1                                           |  |
| Vibration on hands/arms                                          |                 | < 2.50 m/s²                                     |  |
| Miscellaneous                                                    |                 | × 2.00 Hi/3                                     |  |
| Cab certification                                                |                 | ROPS - FOPS cab (level 1)                       |  |