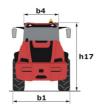

# MLA-T 516-75 H

|                                                                  | FIEA 1 510 7511 | Created off August 11, 2025 at 5.20 AM O        |  |
|------------------------------------------------------------------|-----------------|-------------------------------------------------|--|
| Capacities                                                       |                 | Metric                                          |  |
| Static tipping load with bucket (straight)                       |                 | 3535 kg                                         |  |
| Static tipping load with forks (straight)                        |                 | 2732 kg                                         |  |
| Static tipping load with forks (full turn)                       |                 | 2000 kg                                         |  |
| Max. payload with forks as per EN 474-3 (80%)                    |                 | 1600 kg                                         |  |
| Max. height of bucket pivot point                                | h35             | 5.03 m                                          |  |
| Max. lifting height (below forks)                                | h3              | 4.84 m                                          |  |
| Maximum outreach                                                 |                 | 3.30 m                                          |  |
| Weight and dimensions                                            |                 |                                                 |  |
| Unladen weight (with forks) with 4-post canopy                   |                 | 5543 kg                                         |  |
| Overall width of 4 posts canopy                                  | b22             | 1.28 m                                          |  |
| Overall cab width                                                | b4              | 1.28 m                                          |  |
| Overall height with 4 posts canopy                               | h38             | 2.48 m                                          |  |
| Articulation angle                                               | a19             | 44 °                                            |  |
| Overall width less bucket                                        | b1              | 1.74 m                                          |  |
| Overall length - Less Bucket                                     | 12              | 4.95 m                                          |  |
| Ground clearance                                                 | m4              | 0.31 m                                          |  |
| Engine                                                           |                 |                                                 |  |
| Engine brand                                                     |                 | Deutz                                           |  |
| Engine model                                                     |                 | TD 3.6 L4                                       |  |
| Engine norm                                                      |                 | Stage V, Tier 4                                 |  |
| Number of cylinders / Capacity of cylinders                      |                 | 4 - 3600 cm³                                    |  |
| I.C. Engine power rating / Power                                 |                 | 74.30 Hp / 55.40 kW                             |  |
| Max. torque / Engine rotation                                    |                 | 330 Nm / 1600 rpm                               |  |
| Engine cooling system                                            |                 | 2 radiators water + hydraulic oil               |  |
| Transmission                                                     |                 |                                                 |  |
| Transmission type                                                |                 | Hydrostatic                                     |  |
| Number of gears (forward / reverse)                              |                 | 2/2                                             |  |
| Max. travel speed (may vary according to applicable regulations) |                 | 30 km/h                                         |  |
| Travel speed (laden)                                             |                 | 20 km/h                                         |  |
| Differential lock                                                |                 | Front and rear locking of the machine           |  |
| Parking brake                                                    |                 | Manual                                          |  |
| Service brake                                                    |                 | Hydraulic drum brake on front axle, acting on a |  |
| Hydraulics                                                       |                 | wheels                                          |  |
| Hydraulic pump type                                              |                 | Gear pump                                       |  |
| Hydraulic flow - Pressure                                        |                 | 70 I/min / 200 bar                              |  |
| High-Flow Option (I/min)                                         |                 | 110 l/min                                       |  |
| Drive hydraulic system pressure                                  |                 | 380 bar                                         |  |
| Tank capacities                                                  |                 |                                                 |  |
| Hydraulic oil                                                    |                 | 74                                              |  |
| Fuel tank                                                        |                 | 102                                             |  |
| Noise and vibration                                              |                 | 102.1                                           |  |
| Vibration on hands/arms                                          |                 | < 2.50 m/s²                                     |  |
| Miscellaneous                                                    |                 | × 2.00 Hi/3                                     |  |
| Cab certification                                                |                 | ROPS - FOPS cab (level 1)                       |  |

## MLA-T 516-75 H - Dimensional drawing