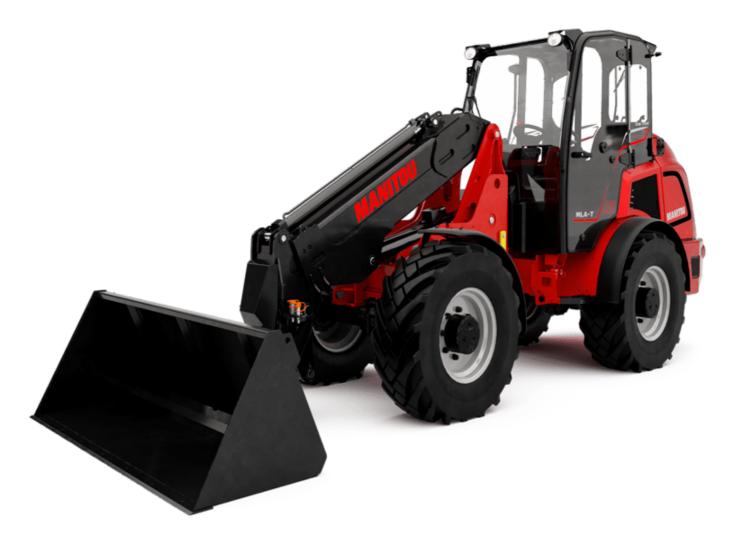

# MLA-T 516-75 H

|                                                                  | FIEA 1 510 7511 | Created off August 11, 2025 at 5.20 AM O        |  |
|------------------------------------------------------------------|-----------------|-------------------------------------------------|--|
| Capacities                                                       |                 | Metric                                          |  |
| Static tipping load with bucket (straight)                       |                 | 3535 kg                                         |  |
| Static tipping load with forks (straight)                        |                 | 2732 kg                                         |  |
| Static tipping load with forks (full turn)                       |                 | 2000 kg                                         |  |
| Max. payload with forks as per EN 474-3 (80%)                    |                 | 1600 kg                                         |  |
| Max. height of bucket pivot point                                | h35             | 5.03 m                                          |  |
| Max. lifting height (below forks)                                | h3              | 4.84 m                                          |  |
| Maximum outreach                                                 |                 | 3.30 m                                          |  |
| Weight and dimensions                                            |                 |                                                 |  |
| Unladen weight (with forks) with 4-post canopy                   |                 | 5543 kg                                         |  |
| Overall width of 4 posts canopy                                  | b22             | 1.28 m                                          |  |
| Overall cab width                                                | b4              | 1.28 m                                          |  |
| Overall height with 4 posts canopy                               | h38             | 2.48 m                                          |  |
| Articulation angle                                               | a19             | 44 °                                            |  |
| Overall width less bucket                                        | b1              | 1.74 m                                          |  |
| Overall length - Less Bucket                                     | 12              | 4.95 m                                          |  |
| Ground clearance                                                 | m4              | 0.31 m                                          |  |
| Engine                                                           |                 |                                                 |  |
| Engine brand                                                     |                 | Deutz                                           |  |
| Engine model                                                     |                 | TD 3.6 L4                                       |  |
| Engine norm                                                      |                 | Stage V, Tier 4                                 |  |
| Number of cylinders / Capacity of cylinders                      |                 | 4 - 3600 cm³                                    |  |
| I.C. Engine power rating / Power                                 |                 | 74.30 Hp / 55.40 kW                             |  |
| Max. torque / Engine rotation                                    |                 | 330 Nm / 1600 rpm                               |  |
| Engine cooling system                                            |                 | 2 radiators water + hydraulic oil               |  |
| Transmission                                                     |                 |                                                 |  |
| Transmission type                                                |                 | Hydrostatic                                     |  |
| Number of gears (forward / reverse)                              |                 | 2/2                                             |  |
| Max. travel speed (may vary according to applicable regulations) |                 | 30 km/h                                         |  |
| Travel speed (laden)                                             |                 | 20 km/h                                         |  |
| Differential lock                                                |                 | Front and rear locking of the machine           |  |
| Parking brake                                                    |                 | Manual                                          |  |
| Service brake                                                    |                 | Hydraulic drum brake on front axle, acting on a |  |
| Hydraulics                                                       |                 | wheels                                          |  |
| Hydraulic pump type                                              |                 | Gear pump                                       |  |
| Hydraulic flow - Pressure                                        |                 | 70 I/min / 200 bar                              |  |
| High-Flow Option (I/min)                                         |                 | 110 l/min                                       |  |
| Drive hydraulic system pressure                                  |                 | 380 bar                                         |  |
| Tank capacities                                                  |                 |                                                 |  |
| Hydraulic oil                                                    |                 | 74                                              |  |
| Fuel tank                                                        |                 | 102                                             |  |
| Noise and vibration                                              |                 | 102.1                                           |  |
| Vibration on hands/arms                                          |                 | < 2.50 m/s²                                     |  |
| Miscellaneous                                                    |                 | × 2.00 Hi/3                                     |  |
| Cab certification                                                |                 | ROPS - FOPS cab (level 1)                       |  |