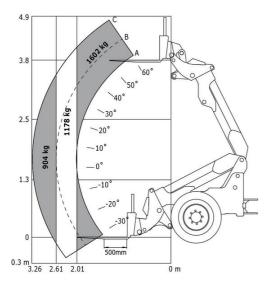

### MLA-T 516-75 H - Load chart

Machine on tires with forks - Load chart compliant with EN 474-3 (80%) Metric