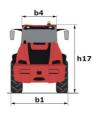

## MLA-T 516-75 H

|                                                                  | MLA-1 318-75 |                                                            |  |
|------------------------------------------------------------------|--------------|------------------------------------------------------------|--|
| Capacities                                                       |              | Metric                                                     |  |
| Static tipping load with bucket (straight)                       |              | 3535 kg                                                    |  |
| Static tipping load with forks (straight)                        |              | 2732 kg                                                    |  |
| Static tipping load with forks (full turn)                       |              | 2000 kg                                                    |  |
| Max. payload with forks as per EN 474-3 (80%)                    |              | 1600 kg                                                    |  |
| Max. height of bucket pivot point                                | h35          | 5.03 m                                                     |  |
| Max. lifting height (below forks)                                | h3           | 4.84 m                                                     |  |
| Maximum outreach                                                 |              | 3.30 m                                                     |  |
| Weight and dimensions                                            |              |                                                            |  |
| Unladen weight (with forks) with 4-post canopy                   |              | 5543 kg                                                    |  |
| Overall width of 4 posts canopy                                  | b22          | 1.28 m                                                     |  |
| Overall cab width                                                | b4           | 1.28 m                                                     |  |
| Overall height with 4 posts canopy                               | h38          | 2.48 m                                                     |  |
| Articulation angle                                               | a19          | 44 °                                                       |  |
| Overall width less bucket                                        | b1           | 1.74 m                                                     |  |
| Overall length - Less Bucket                                     | 12           | 4.95 m                                                     |  |
| Ground clearance                                                 | m4           | 0.31 m                                                     |  |
| Engine                                                           |              |                                                            |  |
| Engine brand                                                     |              | Deutz                                                      |  |
| Engine model                                                     |              | TD 3.6 L4                                                  |  |
| Engine norm                                                      |              | Stage V, Tier 4                                            |  |
| Number of cylinders / Capacity of cylinders                      |              | 4 - 3600 cm <sup>3</sup>                                   |  |
| I.C. Engine power rating / Power                                 |              | 74.30 Hp / 55.40 kW                                        |  |
| Max. torque / Engine rotation                                    |              | 330 Nm / 1600 rpm                                          |  |
| Engine cooling system                                            |              | 2 radiators water + hydraulic oil                          |  |
| Transmission                                                     |              |                                                            |  |
| Transmission type                                                |              | Hydrostatic                                                |  |
| Number of gears (forward / reverse)                              |              | 2/2                                                        |  |
| Max. travel speed (may vary according to applicable regulations) |              | 30 km/h                                                    |  |
| Travel speed (laden)                                             |              | 20 km/h                                                    |  |
| Differential lock                                                |              | Front and rear locking of the machine                      |  |
| Parking brake                                                    |              | Manual                                                     |  |
| Service brake                                                    |              | Hydraulic drum brake on front axle, acting on all 4 wheels |  |
| Hydraulics                                                       |              |                                                            |  |
| Hydraulic pump type                                              |              | Gear pump                                                  |  |
| Hydraulic flow - Pressure                                        |              | 70 l/min / 200 bar                                         |  |
| High-Flow Option (I/min)                                         |              | 110 l/min                                                  |  |
| Drive hydraulic system pressure                                  |              | 380 bar                                                    |  |
| Tank capacities                                                  |              |                                                            |  |
| Hydraulic oil                                                    |              | 74                                                         |  |
| Fuel tank                                                        |              | 102 l                                                      |  |
| Noise and vibration                                              |              |                                                            |  |
| Vibration on hands/arms                                          |              | < 2.50 m/s <sup>2</sup>                                    |  |
| Miscellaneous                                                    |              |                                                            |  |
| Cab certification                                                |              | ROPS - FOPS cab (level 1)                                  |  |

## MLA-T 516-75 H - Dimensional drawing

Head Office B.P. 249 - 430 rue de l'Aubinière 44150 Ancenis Cedex - France Tel: +33 (0)2 40 09 10 11 - Fax: +33 (0)2 40 09 10 97 www.manitou.com

This publication provides a description of the configuration versions and options for Manitou products, which may differ for equipment. The equipment presented in this brochure may be part of a series, as an option, or it may not be available, depending on the versions. Manitou reserves the right, at any time and without notice, to amend the specifications described and represented. The specifications provided do not bind the manufacturer. For more details, please contact your Manitou agent. This is not a contractually binding document. The presentation of the products is not contractually binding. List of specifications non-exhaustive. The logos as well as the visual identity of the company are owned by Manitou and cannot be used without authorisation. All rights reserved. The photos and diagrams contained in this brochure are only provided for consultation and information purposes.