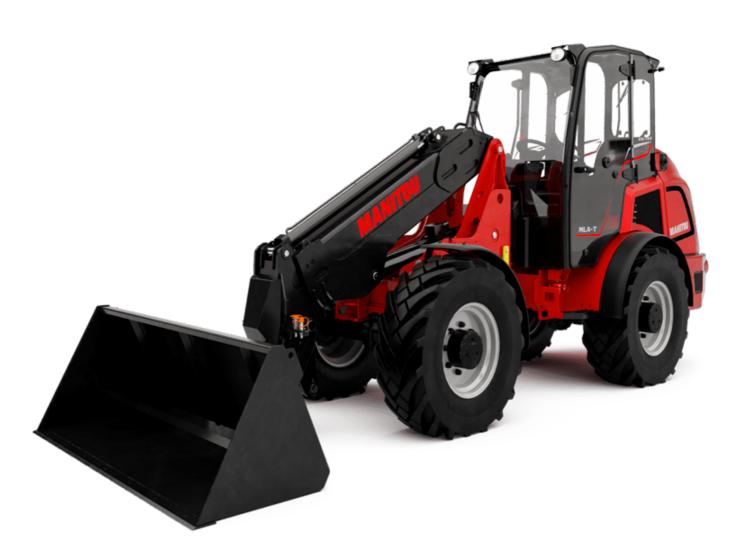

## MLA-T 516-75 H

|                                                                  | MLA-1 318-75 |                                                            |  |
|------------------------------------------------------------------|--------------|------------------------------------------------------------|--|
| Capacities                                                       |              | Metric                                                     |  |
| Static tipping load with bucket (straight)                       |              | 3535 kg                                                    |  |
| Static tipping load with forks (straight)                        |              | 2732 kg                                                    |  |
| Static tipping load with forks (full turn)                       |              | 2000 kg                                                    |  |
| Max. payload with forks as per EN 474-3 (80%)                    |              | 1600 kg                                                    |  |
| Max. height of bucket pivot point                                | h35          | 5.03 m                                                     |  |
| Max. lifting height (below forks)                                | h3           | 4.84 m                                                     |  |
| Maximum outreach                                                 |              | 3.30 m                                                     |  |
| Weight and dimensions                                            |              |                                                            |  |
| Unladen weight (with forks) with 4-post canopy                   |              | 5543 kg                                                    |  |
| Overall width of 4 posts canopy                                  | b22          | 1.28 m                                                     |  |
| Overall cab width                                                | b4           | 1.28 m                                                     |  |
| Overall height with 4 posts canopy                               | h38          | 2.48 m                                                     |  |
| Articulation angle                                               | a19          | 44 °                                                       |  |
| Overall width less bucket                                        | b1           | 1.74 m                                                     |  |
| Overall length - Less Bucket                                     | 12           | 4.95 m                                                     |  |
| Ground clearance                                                 | m4           | 0.31 m                                                     |  |
| Engine                                                           |              |                                                            |  |
| Engine brand                                                     |              | Deutz                                                      |  |
| Engine model                                                     |              | TD 3.6 L4                                                  |  |
| Engine norm                                                      |              | Stage V, Tier 4                                            |  |
| Number of cylinders / Capacity of cylinders                      |              | 4 - 3600 cm <sup>3</sup>                                   |  |
| I.C. Engine power rating / Power                                 |              | 74.30 Hp / 55.40 kW                                        |  |
| Max. torque / Engine rotation                                    |              | 330 Nm / 1600 rpm                                          |  |
| Engine cooling system                                            |              | 2 radiators water + hydraulic oil                          |  |
| Transmission                                                     |              |                                                            |  |
| Transmission type                                                |              | Hydrostatic                                                |  |
| Number of gears (forward / reverse)                              |              | 2/2                                                        |  |
| Max. travel speed (may vary according to applicable regulations) |              | 30 km/h                                                    |  |
| Travel speed (laden)                                             |              | 20 km/h                                                    |  |
| Differential lock                                                |              | Front and rear locking of the machine                      |  |
| Parking brake                                                    |              | Manual                                                     |  |
| Service brake                                                    |              | Hydraulic drum brake on front axle, acting on all 4 wheels |  |
| Hydraulics                                                       |              |                                                            |  |
| Hydraulic pump type                                              |              | Gear pump                                                  |  |
| Hydraulic flow - Pressure                                        |              | 70 l/min / 200 bar                                         |  |
| High-Flow Option (I/min)                                         |              | 110 l/min                                                  |  |
| Drive hydraulic system pressure                                  |              | 380 bar                                                    |  |
| Tank capacities                                                  |              |                                                            |  |
| Hydraulic oil                                                    |              | 74                                                         |  |
| Fuel tank                                                        |              | 102 l                                                      |  |
| Noise and vibration                                              |              |                                                            |  |
| Vibration on hands/arms                                          |              | < 2.50 m/s <sup>2</sup>                                    |  |
| Miscellaneous                                                    |              |                                                            |  |
| Cab certification                                                |              | ROPS - FOPS cab (level 1)                                  |  |