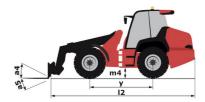

## MLA-T 516-75 H - Dimensional drawing

# MLA-T 516-75 H

|                                                                  | MLA-1 316-73 H | realeu on August 2, 2025 at 11.56 Pivi o        |  |
|------------------------------------------------------------------|----------------|-------------------------------------------------|--|
| Capacities                                                       |                | Metric                                          |  |
| Static tipping load with bucket (straight)                       |                | 3535 kg                                         |  |
| Static tipping load with forks (straight)                        |                | 2732 kg                                         |  |
| Static tipping load with forks (full turn)                       |                | 2000 kg                                         |  |
| Max. payload with forks as per EN 474-3 (80%)                    |                | 1600 kg                                         |  |
| Max. height of bucket pivot point                                | h35            | 5.03 m                                          |  |
| Max. lifting height (below forks)                                | h3             | 4.84 m                                          |  |
| Maximum outreach                                                 |                | 3.30 m                                          |  |
| Weight and dimensions                                            |                |                                                 |  |
| Jnladen weight (with forks) with 4-post canopy                   |                | 5543 kg                                         |  |
| Overall width of 4 posts canopy                                  | b22            | 1.28 m                                          |  |
| Overall cab width                                                | b4             |                                                 |  |
| Overall height with 4 posts canopy                               | h38            | 2.48 m                                          |  |
| Articulation angle                                               | a19            | 44 °                                            |  |
| Overall width less bucket                                        | b1             | 1.74 m                                          |  |
| Overall length - Less Bucket                                     | 12             | 4.95 m                                          |  |
| Ground clearance                                                 | m4             | 0.31 m                                          |  |
| Engine                                                           |                |                                                 |  |
| Engine brand                                                     |                | Deutz                                           |  |
| Engine model                                                     |                | TD 3.6 L4                                       |  |
| Engine norm                                                      |                | Stage V, Tier 4                                 |  |
| Number of cylinders / Capacity of cylinders                      |                | 4 - 3600 cm <sup>3</sup>                        |  |
| .C. Engine power rating / Power                                  |                | 74.30 Hp / 55.40 kW                             |  |
| Max. torque / Engine rotation                                    |                | 330 Nm / 1600 rpm                               |  |
| Engine cooling system                                            |                | 2 radiators water + hydraulic oil               |  |
| Transmission                                                     |                |                                                 |  |
| Fransmission type                                                |                | Hydrostatic                                     |  |
| Number of gears (forward / reverse)                              |                | 2/2                                             |  |
| Max. travel speed (may vary according to applicable regulations) |                | 30 km/h                                         |  |
| Fravel speed (laden)                                             |                | 20 km/h                                         |  |
| Differential lock                                                |                | Front and rear locking of the machine           |  |
| Parking brake                                                    |                | Manual                                          |  |
|                                                                  |                | Hydraulic drum brake on front axle, acting on a |  |
| Service brake                                                    |                | wheels                                          |  |
| lydraulics                                                       |                |                                                 |  |
| Hydraulic pump type                                              |                | Gear pump                                       |  |
| lydraulic flow - Pressure                                        |                | 70 l/min / 200 bar                              |  |
| High-Flow Option (I/min)                                         |                | 110 l/min                                       |  |
| Orive hydraulic system pressure                                  |                | 380 bar                                         |  |
| Tank capacities                                                  |                |                                                 |  |
| łydraulic oil                                                    |                | 74 I                                            |  |
| Fuel tank                                                        |                | 102 l                                           |  |
| Noise and vibration                                              |                |                                                 |  |
| Vibration on hands/arms                                          |                | < 2.50 m/s²                                     |  |
| Miscellaneous                                                    |                |                                                 |  |
| Cab certification                                                |                | ROPS - FOPS cab (level 1)                       |  |