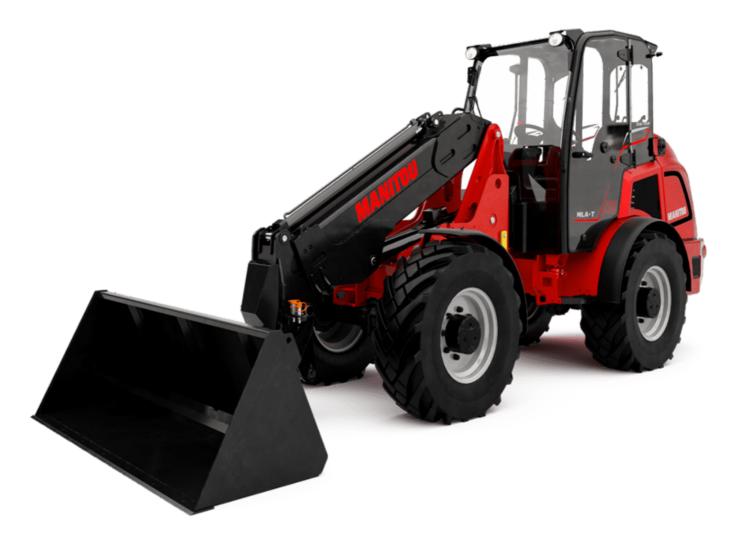

# MLA-T 516-75 H

|                                                                  | MLA-1 316-73 H | realeu on August 2, 2025 at 11.56 Pivi o        |  |
|------------------------------------------------------------------|----------------|-------------------------------------------------|--|
| Capacities                                                       |                | Metric                                          |  |
| Static tipping load with bucket (straight)                       |                | 3535 kg                                         |  |
| Static tipping load with forks (straight)                        |                | 2732 kg                                         |  |
| Static tipping load with forks (full turn)                       |                | 2000 kg                                         |  |
| Max. payload with forks as per EN 474-3 (80%)                    |                | 1600 kg                                         |  |
| Max. height of bucket pivot point                                | h35            | 5.03 m                                          |  |
| Max. lifting height (below forks)                                | h3             | 4.84 m                                          |  |
| Maximum outreach                                                 |                | 3.30 m                                          |  |
| Weight and dimensions                                            |                |                                                 |  |
| Jnladen weight (with forks) with 4-post canopy                   |                | 5543 kg                                         |  |
| Overall width of 4 posts canopy                                  | b22            | 1.28 m                                          |  |
| Overall cab width                                                | b4             |                                                 |  |
| Overall height with 4 posts canopy                               | h38            | 2.48 m                                          |  |
| Articulation angle                                               | a19            | 44 °                                            |  |
| Overall width less bucket                                        | b1             | 1.74 m                                          |  |
| Overall length - Less Bucket                                     | 12             | 4.95 m                                          |  |
| Ground clearance                                                 | m4             | 0.31 m                                          |  |
| Engine                                                           |                |                                                 |  |
| Engine brand                                                     |                | Deutz                                           |  |
| Engine model                                                     |                | TD 3.6 L4                                       |  |
| Engine norm                                                      |                | Stage V, Tier 4                                 |  |
| Number of cylinders / Capacity of cylinders                      |                | 4 - 3600 cm <sup>3</sup>                        |  |
| .C. Engine power rating / Power                                  |                | 74.30 Hp / 55.40 kW                             |  |
| Max. torque / Engine rotation                                    |                | 330 Nm / 1600 rpm                               |  |
| Engine cooling system                                            |                | 2 radiators water + hydraulic oil               |  |
| Transmission                                                     |                |                                                 |  |
| Fransmission type                                                |                | Hydrostatic                                     |  |
| Number of gears (forward / reverse)                              |                | 2/2                                             |  |
| Max. travel speed (may vary according to applicable regulations) |                | 30 km/h                                         |  |
| Fravel speed (laden)                                             |                | 20 km/h                                         |  |
| Differential lock                                                |                | Front and rear locking of the machine           |  |
| Parking brake                                                    |                | Manual                                          |  |
|                                                                  |                | Hydraulic drum brake on front axle, acting on a |  |
| Service brake                                                    |                | wheels                                          |  |
| lydraulics                                                       |                |                                                 |  |
| Hydraulic pump type                                              |                | Gear pump                                       |  |
| lydraulic flow - Pressure                                        |                | 70 l/min / 200 bar                              |  |
| High-Flow Option (I/min)                                         |                | 110 l/min                                       |  |
| Orive hydraulic system pressure                                  |                | 380 bar                                         |  |
| Tank capacities                                                  |                |                                                 |  |
| łydraulic oil                                                    |                | 74 I                                            |  |
| Fuel tank                                                        |                | 102 l                                           |  |
| Noise and vibration                                              |                |                                                 |  |
| Vibration on hands/arms                                          |                | < 2.50 m/s²                                     |  |
| Miscellaneous                                                    |                |                                                 |  |
| Cab certification                                                |                | ROPS - FOPS cab (level 1)                       |  |