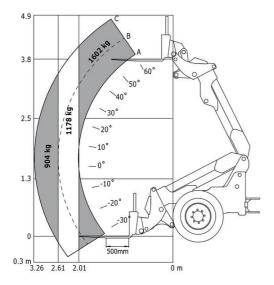

### MLA-T 516-75 H - Load chart

Machine on tires with forks - Load chart compliant with EN 474-3 (80%) Metric