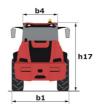

## MLA-T 516-75 H - Dimensional drawing

# MLA-T 516-75 H

|                                                                  | MLA-1 316-73 H | realeu on August 2, 2025 at 11.56 Pivi o        |  |
|------------------------------------------------------------------|----------------|-------------------------------------------------|--|
| Capacities                                                       |                | Metric                                          |  |
| Static tipping load with bucket (straight)                       |                | 3535 kg                                         |  |
| Static tipping load with forks (straight)                        |                | 2732 kg                                         |  |
| Static tipping load with forks (full turn)                       |                | 2000 kg                                         |  |
| Max. payload with forks as per EN 474-3 (80%)                    |                | 1600 kg                                         |  |
| Max. height of bucket pivot point                                | h35            | 5.03 m                                          |  |
| Max. lifting height (below forks)                                | h3             | 4.84 m                                          |  |
| Maximum outreach                                                 |                | 3.30 m                                          |  |
| Weight and dimensions                                            |                |                                                 |  |
| Jnladen weight (with forks) with 4-post canopy                   |                | 5543 kg                                         |  |
| Overall width of 4 posts canopy                                  | b22            | 1.28 m                                          |  |
| Overall cab width                                                | b4             |                                                 |  |
| Overall height with 4 posts canopy                               | h38            | 2.48 m                                          |  |
| Articulation angle                                               | a19            | 44 °                                            |  |
| Overall width less bucket                                        | b1             | 1.74 m                                          |  |
| Overall length - Less Bucket                                     | 12             | 4.95 m                                          |  |
| Ground clearance                                                 | m4             | 0.31 m                                          |  |
| Engine                                                           |                |                                                 |  |
| Engine brand                                                     |                | Deutz                                           |  |
| Engine model                                                     |                | TD 3.6 L4                                       |  |
| Engine norm                                                      |                | Stage V, Tier 4                                 |  |
| Number of cylinders / Capacity of cylinders                      |                | 4 - 3600 cm <sup>3</sup>                        |  |
| .C. Engine power rating / Power                                  |                | 74.30 Hp / 55.40 kW                             |  |
| Max. torque / Engine rotation                                    |                | 330 Nm / 1600 rpm                               |  |
| Engine cooling system                                            |                | 2 radiators water + hydraulic oil               |  |
| Transmission                                                     |                |                                                 |  |
| Fransmission type                                                |                | Hydrostatic                                     |  |
| Number of gears (forward / reverse)                              |                | 2/2                                             |  |
| Max. travel speed (may vary according to applicable regulations) |                | 30 km/h                                         |  |
| Fravel speed (laden)                                             |                | 20 km/h                                         |  |
| Differential lock                                                |                | Front and rear locking of the machine           |  |
| Parking brake                                                    |                | Manual                                          |  |
|                                                                  |                | Hydraulic drum brake on front axle, acting on a |  |
| Service brake                                                    |                | wheels                                          |  |
| lydraulics                                                       |                |                                                 |  |
| Hydraulic pump type                                              |                | Gear pump                                       |  |
| lydraulic flow - Pressure                                        |                | 70 l/min / 200 bar                              |  |
| High-Flow Option (I/min)                                         |                | 110 l/min                                       |  |
| Orive hydraulic system pressure                                  |                | 380 bar                                         |  |
| Tank capacities                                                  |                |                                                 |  |
| łydraulic oil                                                    |                | 74 I                                            |  |
| Fuel tank                                                        |                | 102 l                                           |  |
| Noise and vibration                                              |                |                                                 |  |
| Vibration on hands/arms                                          |                | < 2.50 m/s²                                     |  |
| Miscellaneous                                                    |                |                                                 |  |
| Cab certification                                                |                | ROPS - FOPS cab (level 1)                       |  |