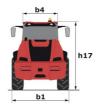

## MLA-T 516-75 H - Dimensional drawing

# MLA-T 516-75 H

|                                                                  | MLA-T 516-75 H Cleated Off May 20, 2023 at 9.59 PM |
|------------------------------------------------------------------|----------------------------------------------------|
| Capacities                                                       | Metric                                             |
| Static tipping load with bucket (straight)                       | 3535 kg                                            |
| Static tipping load with forks (straight)                        | 2732 kg                                            |
| Static tipping load with forks (full turn)                       | 2000 kg                                            |
| Max. payload with forks as per EN 474-3 (80%)                    | 1600 kg                                            |
| Max. height of bucket pivot point                                | h35 5.03 m                                         |
| Max. lifting height (below forks)                                | h3 4.84 m                                          |
| Maximum outreach                                                 | 3.30 m                                             |
| Weight and dimensions                                            |                                                    |
| Unladen weight (with forks) with 4-post canopy                   | 5543 kg                                            |
| Overall width of 4 posts canopy                                  | b22 1.28 m                                         |
| Overall cab width                                                | b4 1.28 m                                          |
| Overall height with 4 posts canopy                               | h38 2.48 m                                         |
| Articulation angle                                               | a19 44°                                            |
| Overall width less bucket                                        | b1 1.74 m                                          |
| Overall length - Less Bucket                                     | 12 4.95 m                                          |
| Ground clearance                                                 | m4 0.31 m                                          |
| Engine                                                           |                                                    |
| Engine brand                                                     | Deutz                                              |
| Engine model                                                     | TD 3.6 L4                                          |
| Engine norm                                                      | Stage V, Tier 4                                    |
| Number of cylinders / Capacity of cylinders                      | 4 - 3600 cm <sup>3</sup>                           |
| .C. Engine power rating / Power                                  | 74.30 Hp / 55.40 kW                                |
| Max. torque / Engine rotation                                    | 330 Nm / 1600 rpm                                  |
| Engine cooling system                                            | 2 radiators water + hydraulic oil                  |
| Transmission                                                     | 2 Iddition Hitel - Hjaladio on                     |
| Transmission type                                                | Hydrostatic                                        |
| Number of gears (forward / reverse)                              | 2/2                                                |
| Max. travel speed (may vary according to applicable regulations) | 30 km/h                                            |
| Fravel speed (laden)                                             | 20 km/h                                            |
| Differential lock                                                | Front and rear locking of the machine              |
| Parking brake                                                    | Manual                                             |
| •                                                                | Hydraulic drum brake on front axle, acting on      |
| Service brake                                                    | wheels                                             |
| - Hydraulics                                                     |                                                    |
| lydraulic pump type                                              | Gear pump                                          |
| Hydraulic flow - Pressure                                        | 70 l/min / 200 bar                                 |
| High-Flow Option (I/min)                                         | 110 l/min                                          |
| Drive hydraulic system pressure                                  | 380 bar                                            |
| Fank capacities                                                  |                                                    |
| Hydraulic oil                                                    | 741                                                |
| Fuel tank                                                        | 102                                                |
| Noise and vibration                                              |                                                    |
| Vibration on hands/arms                                          | < 2.50 m/s²                                        |
| Miscellaneous                                                    |                                                    |
| Cab certification                                                | ROPS - FOPS cab (level 1)                          |