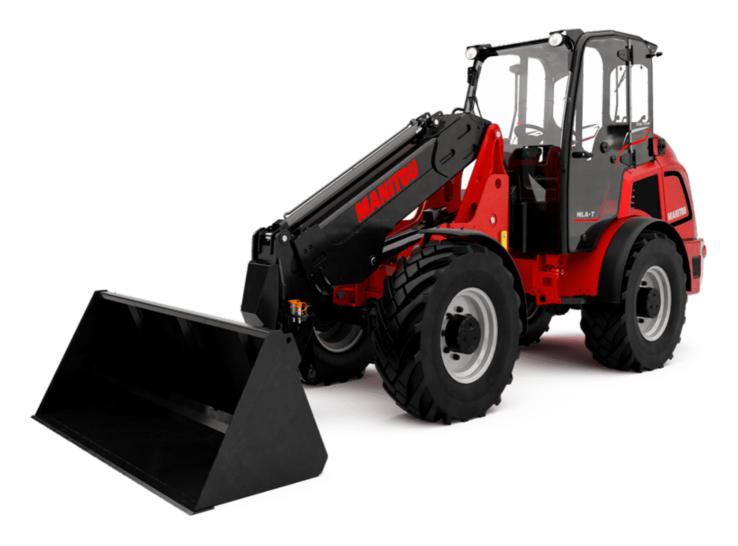

# MLA-T 516-75 H

|                                                                  | MLA-T 516-75 H Cleated Off May 20, 2023 at 9.59 PM |
|------------------------------------------------------------------|----------------------------------------------------|
| Capacities                                                       | Metric                                             |
| Static tipping load with bucket (straight)                       | 3535 kg                                            |
| Static tipping load with forks (straight)                        | 2732 kg                                            |
| Static tipping load with forks (full turn)                       | 2000 kg                                            |
| Max. payload with forks as per EN 474-3 (80%)                    | 1600 kg                                            |
| Max. height of bucket pivot point                                | h35 5.03 m                                         |
| Max. lifting height (below forks)                                | h3 4.84 m                                          |
| Maximum outreach                                                 | 3.30 m                                             |
| Weight and dimensions                                            |                                                    |
| Unladen weight (with forks) with 4-post canopy                   | 5543 kg                                            |
| Overall width of 4 posts canopy                                  | b22 1.28 m                                         |
| Overall cab width                                                | b4 1.28 m                                          |
| Overall height with 4 posts canopy                               | h38 2.48 m                                         |
| Articulation angle                                               | a19 44°                                            |
| Overall width less bucket                                        | b1 1.74 m                                          |
| Overall length - Less Bucket                                     | 12 4.95 m                                          |
| Ground clearance                                                 | m4 0.31 m                                          |
| Engine                                                           |                                                    |
| Engine brand                                                     | Deutz                                              |
| Engine model                                                     | TD 3.6 L4                                          |
| Engine norm                                                      | Stage V, Tier 4                                    |
| Number of cylinders / Capacity of cylinders                      | 4 - 3600 cm <sup>3</sup>                           |
| .C. Engine power rating / Power                                  | 74.30 Hp / 55.40 kW                                |
| Max. torque / Engine rotation                                    | 330 Nm / 1600 rpm                                  |
| Engine cooling system                                            | 2 radiators water + hydraulic oil                  |
| Transmission                                                     | 2 Iddition Hitel - Hjaladio on                     |
| Transmission type                                                | Hydrostatic                                        |
| Number of gears (forward / reverse)                              | 2/2                                                |
| Max. travel speed (may vary according to applicable regulations) | 30 km/h                                            |
| Fravel speed (laden)                                             | 20 km/h                                            |
| Differential lock                                                | Front and rear locking of the machine              |
| Parking brake                                                    | Manual                                             |
| •                                                                | Hydraulic drum brake on front axle, acting on      |
| Service brake                                                    | wheels                                             |
| - Hydraulics                                                     |                                                    |
| lydraulic pump type                                              | Gear pump                                          |
| Hydraulic flow - Pressure                                        | 70 l/min / 200 bar                                 |
| High-Flow Option (I/min)                                         | 110 l/min                                          |
| Drive hydraulic system pressure                                  | 380 bar                                            |
| Fank capacities                                                  |                                                    |
| Hydraulic oil                                                    | 741                                                |
| Fuel tank                                                        | 102                                                |
| Noise and vibration                                              |                                                    |
| Vibration on hands/arms                                          | < 2.50 m/s²                                        |
| Miscellaneous                                                    |                                                    |
| Cab certification                                                | ROPS - FOPS cab (level 1)                          |