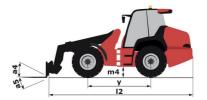

| -         | S       | S       |
| Speed control                                                 | 0         | 0       | S       |
| Third speed                                                   | 0         | 0       | S       |
| Lighting                                                      |           |         |         |
| Complete road lighting                                        | 0         | -       | S       |
| Front and rear LED work lights on cab (x4 : 2 front + 2 rear) | 0         | 0       | S       |
| Front and rear work lights on cab (x4)                        | \$/0**    | S       | -       |

### MLA-T 516-75 H - Load chart

Machine on tires with forks - Load chart compliant with EN 474-3 (80%) Metric



## MLA-T 516-75 H - Dimensional drawing











#### **Head Office**

B.P. 249 - 430 rue de l'Aubinière 44150 Ancenis Cedex - France Tel: +33 (0)2 40 09 10 11 - Fax: +33 (0)2 40 09 10 97 www.manitou.com



This publication provides a description of the configuration versions and options for Manitou products, which may differ for equipment. The equipment presented in this brochure may be part of a series, as an option, or it may not be available, depending on the versions. Manitou reserves the right, at any time and without notice, to amend the specifications described and represented. The specifications provided do not bind the manufacturer. For more details, please contact your Manitou agent. This is not a contractually binding document. The presentation of the products is not contractually binding. List of specifications non-exh