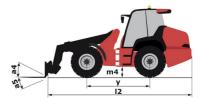

## MLA-T 516-75 H - Dimensional drawing

# MLA-T 516-75 H

|                                                                  | MLA-T 516-75 H Created on May 20, 2023 at 4.01 F | NIVI U                                            |  |  |
|------------------------------------------------------------------|--------------------------------------------------|---------------------------------------------------|--|--|
| Capacities                                                       | Metric                                           |                                                   |  |  |
| Static tipping load with bucket (straight)                       | 3535 kg                                          |                                                   |  |  |
| Static tipping load with forks (straight)                        | 2732 kg                                          |                                                   |  |  |
| Static tipping load with forks (full turn)                       | 2000 kg                                          |                                                   |  |  |
| Max. payload with forks as per EN 474-3 (80%)                    | 1600 kg                                          |                                                   |  |  |
| Max. height of bucket pivot point                                | h35 5.03 m                                       |                                                   |  |  |
| Max. lifting height (below forks)                                | h3 4.84 m                                        |                                                   |  |  |
| Maximum outreach                                                 | 3.30 m                                           |                                                   |  |  |
| Weight and dimensions                                            |                                                  |                                                   |  |  |
| Jnladen weight (with forks) with 4-post canopy                   | 5543 kg                                          |                                                   |  |  |
| Overall width of 4 posts canopy                                  | b22 1.28 m                                       |                                                   |  |  |
| Overall cab width                                                | b4 1.28 m                                        |                                                   |  |  |
| Overall height with 4 posts canopy                               | h38 2.48 m                                       |                                                   |  |  |
| Articulation angle                                               | a19 44°                                          |                                                   |  |  |
| Overall width less bucket                                        | b1 1.74 m                                        |                                                   |  |  |
| Overall length - Less Bucket                                     | 12 4.95 m                                        |                                                   |  |  |
| Ground clearance                                                 | m4 0.31 m                                        |                                                   |  |  |
| Engine                                                           |                                                  |                                                   |  |  |
| Engine brand                                                     | Deutz                                            |                                                   |  |  |
| Engine model                                                     | TD 3.6 L4                                        |                                                   |  |  |
| Engine norm                                                      | Stage V, Tier 4                                  |                                                   |  |  |
| Number of cylinders / Capacity of cylinders                      | 4 - 3600 cm <sup>3</sup>                         |                                                   |  |  |
| .C. Engine power rating / Power                                  | 74.30 Hp / 55.40 kW                              |                                                   |  |  |
| Max. torque / Engine rotation                                    | 330 Nm / 1600 rpm                                |                                                   |  |  |
| Engine cooling system                                            | ·                                                | 2 radiators water + hydraulic oil                 |  |  |
| Transmission                                                     |                                                  |                                                   |  |  |
| Fransmission type                                                | Hydrostatic                                      |                                                   |  |  |
| Number of gears (forward / reverse)                              | 2/2                                              |                                                   |  |  |
| Max. travel speed (may vary according to applicable regulations) | 30 km/h                                          |                                                   |  |  |
| Fravel speed (laden)                                             | 20 km/h                                          |                                                   |  |  |
| Differential lock                                                | Front and rear locking of the machine            | e                                                 |  |  |
| Parking brake                                                    | Manual                                           |                                                   |  |  |
|                                                                  |                                                  | Hydraulic drum brake on front axle, acting on all |  |  |
| Service brake                                                    | wheels                                           |                                                   |  |  |
| <del>lydraulics</del>                                            |                                                  |                                                   |  |  |
| lydraulic pump type                                              | Gear pump                                        |                                                   |  |  |
| Hydraulic flow - Pressure                                        | 70 l/min / 200 bar                               |                                                   |  |  |
| High-Flow Option (I/min)                                         | 110 l/min                                        |                                                   |  |  |
| Orive hydraulic system pressure                                  | 380 bar                                          |                                                   |  |  |
| Tank capacities                                                  |                                                  |                                                   |  |  |
| łydraulic oil                                                    | 74                                               |                                                   |  |  |
| Fuel tank                                                        | 102 l                                            |                                                   |  |  |
| Noise and vibration                                              |                                                  |                                                   |  |  |
| Vibration on hands/arms                                          | < 2.50 m/s <sup>2</sup>                          |                                                   |  |  |
| Miscellaneous                                                    |                                                  |                                                   |  |  |
| Cab certification                                                | ROPS - FOPS cab (level 1)                        |                                                   |  |  |