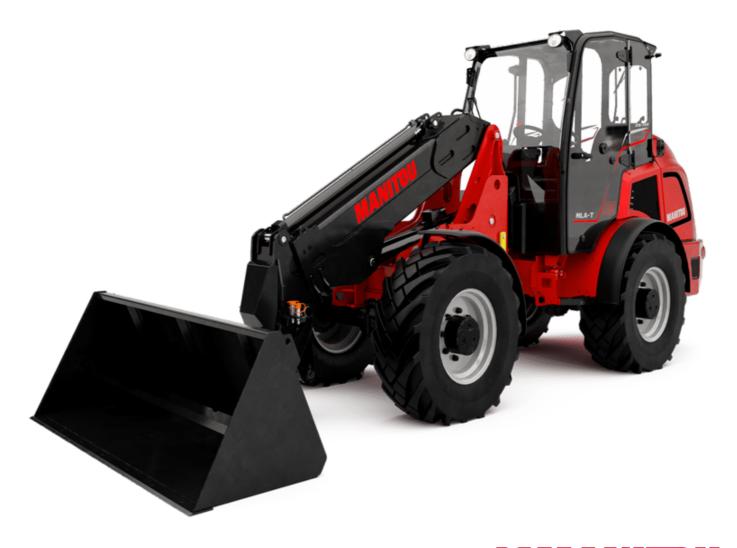

# MLA-T 516-75 H

|                                                                  | MLA-T 516-75 H Created on May 20, 2023 at 4.01 F | NIVI U                                            |  |  |
|------------------------------------------------------------------|--------------------------------------------------|---------------------------------------------------|--|--|
| Capacities                                                       | Metric                                           |                                                   |  |  |
| Static tipping load with bucket (straight)                       | 3535 kg                                          |                                                   |  |  |
| Static tipping load with forks (straight)                        | 2732 kg                                          |                                                   |  |  |
| Static tipping load with forks (full turn)                       | 2000 kg                                          |                                                   |  |  |
| Max. payload with forks as per EN 474-3 (80%)                    | 1600 kg                                          |                                                   |  |  |
| Max. height of bucket pivot point                                | h35 5.03 m                                       |                                                   |  |  |
| Max. lifting height (below forks)                                | h3 4.84 m                                        |                                                   |  |  |
| Maximum outreach                                                 | 3.30 m                                           |                                                   |  |  |
| Weight and dimensions                                            |                                                  |                                                   |  |  |
| Jnladen weight (with forks) with 4-post canopy                   | 5543 kg                                          |                                                   |  |  |
| Overall width of 4 posts canopy                                  | b22 1.28 m                                       |                                                   |  |  |
| Overall cab width                                                | b4 1.28 m                                        |                                                   |  |  |
| Overall height with 4 posts canopy                               | h38 2.48 m                                       |                                                   |  |  |
| Articulation angle                                               | a19 44°                                          |                                                   |  |  |
| Overall width less bucket                                        | b1 1.74 m                                        |                                                   |  |  |
| Overall length - Less Bucket                                     | 12 4.95 m                                        |                                                   |  |  |
| Ground clearance                                                 | m4 0.31 m                                        |                                                   |  |  |
| Engine                                                           |                                                  |                                                   |  |  |
| Engine brand                                                     | Deutz                                            |                                                   |  |  |
| Engine model                                                     | TD 3.6 L4                                        |                                                   |  |  |
| Engine norm                                                      | Stage V, Tier 4                                  |                                                   |  |  |
| Number of cylinders / Capacity of cylinders                      | 4 - 3600 cm <sup>3</sup>                         |                                                   |  |  |
| .C. Engine power rating / Power                                  | 74.30 Hp / 55.40 kW                              |                                                   |  |  |
| Max. torque / Engine rotation                                    | 330 Nm / 1600 rpm                                |                                                   |  |  |
| Engine cooling system                                            | ·                                                | 2 radiators water + hydraulic oil                 |  |  |
| Transmission                                                     |                                                  |                                                   |  |  |
| Fransmission type                                                | Hydrostatic                                      |                                                   |  |  |
| Number of gears (forward / reverse)                              | 2/2                                              |                                                   |  |  |
| Max. travel speed (may vary according to applicable regulations) | 30 km/h                                          |                                                   |  |  |
| Fravel speed (laden)                                             | 20 km/h                                          |                                                   |  |  |
| Differential lock                                                | Front and rear locking of the machine            | e                                                 |  |  |
| Parking brake                                                    | Manual                                           |                                                   |  |  |
|                                                                  |                                                  | Hydraulic drum brake on front axle, acting on all |  |  |
| Service brake                                                    | wheels                                           |                                                   |  |  |
| <del>lydraulics</del>                                            |                                                  |                                                   |  |  |
| lydraulic pump type                                              | Gear pump                                        |                                                   |  |  |
| Hydraulic flow - Pressure                                        | 70 l/min / 200 bar                               |                                                   |  |  |
| High-Flow Option (I/min)                                         | 110 l/min                                        |                                                   |  |  |
| Orive hydraulic system pressure                                  | 380 bar                                          |                                                   |  |  |
| Tank capacities                                                  |                                                  |                                                   |  |  |
| łydraulic oil                                                    | 74                                               |                                                   |  |  |
| Fuel tank                                                        | 102 l                                            |                                                   |  |  |
| Noise and vibration                                              |                                                  |                                                   |  |  |
| Vibration on hands/arms                                          | < 2.50 m/s <sup>2</sup>                          |                                                   |  |  |
| Miscellaneous                                                    |                                                  |                                                   |  |  |
| Cab certification                                                | ROPS - FOPS cab (level 1)                        |                                                   |  |  |