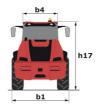

## MLA-T 516-75 H - Dimensional drawing

# MLA-T 516-75 H

|                                                                  | MLA-T 516-75 H Created on May 20, 2023 at 4.01 F | NIVI U                                            |  |  |
|------------------------------------------------------------------|--------------------------------------------------|---------------------------------------------------|--|--|
| Capacities                                                       | Metric                                           |                                                   |  |  |
| Static tipping load with bucket (straight)                       | 3535 kg                                          |                                                   |  |  |
| Static tipping load with forks (straight)                        | 2732 kg                                          |                                                   |  |  |
| Static tipping load with forks (full turn)                       | 2000 kg                                          |                                                   |  |  |
| Max. payload with forks as per EN 474-3 (80%)                    | 1600 kg                                          |                                                   |  |  |
| Max. height of bucket pivot point                                | h35 5.03 m                                       |                                                   |  |  |
| Max. lifting height (below forks)                                | h3 4.84 m                                        |                                                   |  |  |
| Maximum outreach                                                 | 3.30 m                                           |                                                   |  |  |
| Weight and dimensions                                            |                                                  |                                                   |  |  |
| Jnladen weight (with forks) with 4-post canopy                   | 5543 kg                                          |                                                   |  |  |
| Overall width of 4 posts canopy                                  | b22 1.28 m                                       |                                                   |  |  |
| Overall cab width                                                | b4 1.28 m                                        |                                                   |  |  |
| Overall height with 4 posts canopy                               | h38 2.48 m                                       |                                                   |  |  |
| Articulation angle                                               | a19 44°                                          |                                                   |  |  |
| Overall width less bucket                                        | b1 1.74 m                                        |                                                   |  |  |
| Overall length - Less Bucket                                     | 12 4.95 m                                        |                                                   |  |  |
| Ground clearance                                                 | m4 0.31 m                                        |                                                   |  |  |
| Engine                                                           |                                                  |                                                   |  |  |
| Engine brand                                                     | Deutz                                            |                                                   |  |  |
| Engine model                                                     | TD 3.6 L4                                        |                                                   |  |  |
| Engine norm                                                      | Stage V, Tier 4                                  |                                                   |  |  |
| Number of cylinders / Capacity of cylinders                      | 4 - 3600 cm <sup>3</sup>                         |                                                   |  |  |
| .C. Engine power rating / Power                                  | 74.30 Hp / 55.40 kW                              |                                                   |  |  |
| Max. torque / Engine rotation                                    | 330 Nm / 1600 rpm                                |                                                   |  |  |
| Engine cooling system                                            | ·                                                | 2 radiators water + hydraulic oil                 |  |  |
| Transmission                                                     |                                                  |                                                   |  |  |
| Fransmission type                                                | Hydrostatic                                      |                                                   |  |  |
| Number of gears (forward / reverse)                              | 2/2                                              |                                                   |  |  |
| Max. travel speed (may vary according to applicable regulations) | 30 km/h                                          |                                                   |  |  |
| Fravel speed (laden)                                             | 20 km/h                                          |                                                   |  |  |
| Differential lock                                                | Front and rear locking of the machine            | e                                                 |  |  |
| Parking brake                                                    | Manual                                           |                                                   |  |  |
|                                                                  |                                                  | Hydraulic drum brake on front axle, acting on all |  |  |
| Service brake                                                    | wheels                                           |                                                   |  |  |
| <del>lydraulics</del>                                            |                                                  |                                                   |  |  |
| lydraulic pump type                                              | Gear pump                                        |                                                   |  |  |
| Hydraulic flow - Pressure                                        | 70 l/min / 200 bar                               |                                                   |  |  |
| High-Flow Option (I/min)                                         | 110 l/min                                        |                                                   |  |  |
| Orive hydraulic system pressure                                  | 380 bar                                          |                                                   |  |  |
| Tank capacities                                                  |                                                  |                                                   |  |  |
| łydraulic oil                                                    | 74                                               |                                                   |  |  |
| Fuel tank                                                        | 102 l                                            |                                                   |  |  |
| Noise and vibration                                              |                                                  |                                                   |  |  |
| Vibration on hands/arms                                          | < 2.50 m/s <sup>2</sup>                          |                                                   |  |  |
| Miscellaneous                                                    |                                                  |                                                   |  |  |
| Cab certification                                                | ROPS - FOPS cab (level 1)                        |                                                   |  |  |