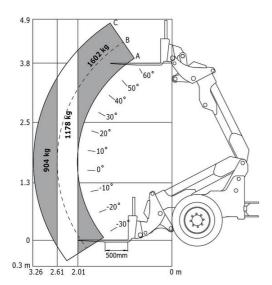

### MLA-T 516-75 H - Load chart

Machine on tires with forks - Load chart compliant with EN 474-3 (80%) Metric