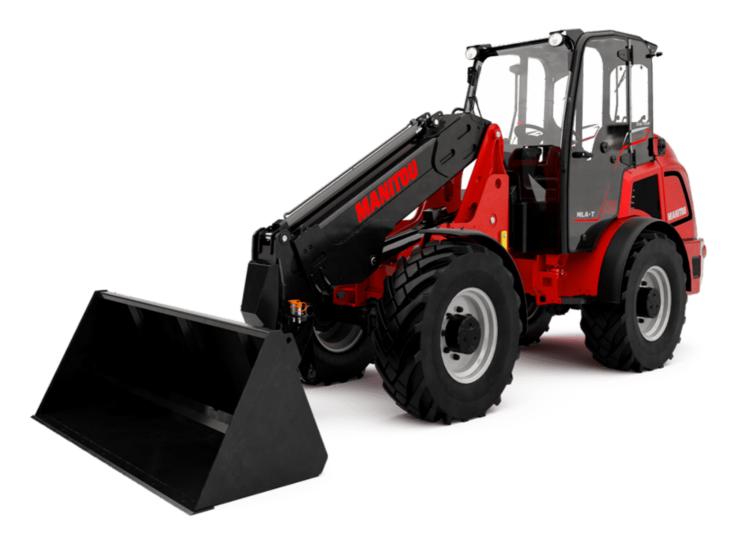

# MLA-T 516-75 H

|                                                                                                                 | MLA-T 516-75 H Cleated on July 23, 2023 at 3.00 AW        |
|-----------------------------------------------------------------------------------------------------------------|-----------------------------------------------------------|
| Capacities                                                                                                      | Metric                                                    |
| Static tipping load with bucket (straight)                                                                      | 3535 kg                                                   |
| Static tipping load with forks (straight)                                                                       | 2732 kg                                                   |
| Static tipping load with forks (full turn)                                                                      | 2000 kg                                                   |
| Max. payload with forks as per EN 474-3 (80%)                                                                   | 1600 kg                                                   |
| Max. height of bucket pivot point                                                                               | h35 5.03 m                                                |
| Max. lifting height (below forks)                                                                               | h3 4.84 m                                                 |
| Maximum outreach                                                                                                | 3.30 m                                                    |
| Weight and dimensions                                                                                           |                                                           |
| Unladen weight (with forks) with 4-post canopy                                                                  | 5543 kg                                                   |
| Overall width of 4 posts canopy                                                                                 | b22 1.28 m                                                |
| Overall cab width                                                                                               | b4 1.28 m                                                 |
| Overall height with 4 posts canopy                                                                              | h38 2.48 m                                                |
| Articulation angle                                                                                              | a19 44°                                                   |
| Overall width less bucket                                                                                       | b1 1.74 m                                                 |
| Overall length - Less Bucket                                                                                    | l2 4.95 m                                                 |
| Ground clearance                                                                                                | m4 0.31 m                                                 |
| Engine |                                                           |
| Engine brand                                                                                                    | Deutz                                                     |
| Engine model                                                                                                    | TD 3.6 L4                                                 |
| Engine norm                                                                                                     | Stage V, Tier 4                                           |
| Number of cylinders / Capacity of cylinders                                                                     | 4 - 3600 cm³                                              |
| I.C. Engine power rating / Power                                                                                | 74.30 Hp / 55.40 kW                                       |
| Max. torque / Engine rotation                                                                                   | 330 Nm / 1600 rpm                                         |
| Engine cooling system                                                                                           | 2 radiators water + hydraulic oil                         |
| Transmission                                                                                                    |                                                           |
| Transmission type                                                                                               | Hydrostatic                                               |
| Number of gears (forward / reverse)                                                                             | 2/2                                                       |
| Max. travel speed (may vary according to applicable regulations)                                                | 30 km/h                                                   |
| Travel speed (laden)                                                                                            | 20 km/h                                                   |
| Differential lock                                                                                               | Front and rear locking of the machine                     |
| Parking brake                                                                                                   | Manual                                                    |
| Service brake                                                                                                   | Hydraulic drum brake on front axle, acting on a<br>wheels |
| Hydraulics                                                                                                      |                                                           |
| Hydraulic pump type                                                                                             | Gear pump                                                 |
| Hydraulic flow - Pressure                                                                                       | 70 I/min / 200 bar                                        |
| High-Flow Option (I/min)                                                                                        | 110 l/min                                                 |
| Drive hydraulic system pressure                                                                                 | 380 bar                                                   |
| Tank capacities                                                                                                 |                                                           |
| Hydraulic oil                                                                                                   | 74                                                        |
| Fuel tank                                                                                                       | 102 l                                                     |
| Noise and vibration                                                                                             |                                                           |
| Vibration on hands/arms                                                                                         | < 2.50 m/s²                                               |
| Miscellaneous                                                                                                   |                                                           |
| Cab certification                                                                                               | ROPS - FOPS cab (level 1)                                 |