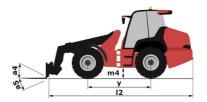

|           | S       | S       |
| Speed control                                                 | 0         | 0       | S       |
| Third speed                                                   | 0         | 0       | S       |
| Lighting                                                      |           |         |         |
| Complete road lighting                                        | 0         | •       | S       |
| Front and rear LED work lights on cab (x4 : 2 front + 2 rear) | 0         | 0       | S       |
| Front and rear work lights on cab (x4)                        | S/0**     | S       |         |

### MLA-T 516-75 H - Load chart

Machine on tires with forks - Load chart compliant with EN 474-3 (80%) Metric



## MLA-T 516-75 H - Dimensional drawing











#### **Head Office**

B.P. 249 - 430 rue de l'Aubinière 44150 Ancenis Cedex - France Tel: +33 (0)2 40 09 10 11 - Fax: +33 (0)2 40 09 10 97 www.manitou.com



This publication provides a description of the configuration versions and options for Manitou products, which may differ for equipment. The equipment presented in this brochure may be part of a series, as an option, or it may not be available, depending on the versions. Manitou reserves the right, at any time and without notice, to amend the specifications described and represented. The specifications provided do not bind the manufacturer. For more details, please contact your Manitou agent. This is not a contractually binding document. The presentation of the products is not contractually binding. List of specifications non-exh