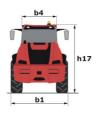

## MLA-T 516-75 H

|                                                                  | MLA-1 318-73 H |                                                            |  |
|------------------------------------------------------------------|----------------|------------------------------------------------------------|--|
| Capacities                                                       |                | Metric                                                     |  |
| Static tipping load with bucket (straight)                       |                | 3535 kg                                                    |  |
| Static tipping load with forks (straight)                        |                | 2732 kg                                                    |  |
| Static tipping load with forks (full turn)                       |                | 2000 kg                                                    |  |
| Max. payload with forks as per EN 474-3 (80%)                    |                | 1600 kg                                                    |  |
| Max. height of bucket pivot point                                | h35            | 5.03 m                                                     |  |
| Max. lifting height (below forks)                                | h3             | 4.84 m                                                     |  |
| Maximum outreach                                                 |                | 3.30 m                                                     |  |
| Weight and dimensions                                            |                |                                                            |  |
| Unladen weight (with forks) with 4-post canopy                   |                | 5543 kg                                                    |  |
| Overall width of 4 posts canopy                                  | b22            | 1.28 m                                                     |  |
| Overall cab width                                                | b4             | 1.28 m                                                     |  |
| Overall height with 4 posts canopy                               | h38            | 2.48 m                                                     |  |
| Articulation angle                                               | a19            | 44 °                                                       |  |
| Overall width less bucket                                        | b1             | 1.74 m                                                     |  |
| Overall length - Less Bucket                                     | 12             | 4.95 m                                                     |  |
| Ground clearance                                                 | m4             | 0.31 m                                                     |  |
| Engine                                                           |                |                                                            |  |
| Engine brand                                                     |                | Deutz                                                      |  |
| Engine model                                                     |                | TD 3.6 L4                                                  |  |
| Engine norm                                                      |                | Stage V, Tier 4                                            |  |
| Number of cylinders / Capacity of cylinders                      |                | 4 - 3600 cm <sup>3</sup>                                   |  |
| I.C. Engine power rating / Power                                 |                | 74.30 Hp / 55.40 kW                                        |  |
| Max. torque / Engine rotation                                    |                | 330 Nm / 1600 rpm                                          |  |
| Engine cooling system                                            |                | 2 radiators water + hydraulic oil                          |  |
| Transmission                                                     |                |                                                            |  |
| Transmission type                                                |                | Hydrostatic                                                |  |
| Number of gears (forward / reverse)                              |                | 2/2                                                        |  |
| Max. travel speed (may vary according to applicable regulations) |                | 30 km/h                                                    |  |
| Travel speed (laden)                                             |                | 20 km/h                                                    |  |
| Differential lock                                                |                | Front and rear locking of the machine                      |  |
| Parking brake                                                    |                | Manual                                                     |  |
| Service brake                                                    |                | Hydraulic drum brake on front axle, acting on all 4 wheels |  |
| Hydraulics                                                       |                |                                                            |  |
| Hydraulic pump type                                              |                | Gear pump                                                  |  |
| Hydraulic flow - Pressure                                        |                | 70 l/min / 200 bar                                         |  |
| High-Flow Option (I/min)                                         |                | 110 l/min                                                  |  |
| Drive hydraulic system pressure                                  |                | 380 bar                                                    |  |
| Tank capacities                                                  |                |                                                            |  |
| Hydraulic oil                                                    |                | 74 I                                                       |  |
| Fuel tank                                                        |                | 102 l                                                      |  |
| Noise and vibration                                              |                |                                                            |  |
| Vibration on hands/arms                                          |                | < 2.50 m/s²                                                |  |
| Miscellaneous                                                    |                |                                                            |  |
| Cab certification                                                |                | ROPS - FOPS cab (level 1)                                  |  |
|                                                                  |                |                                                            |  |

## MLA-T 516-75 H - Dimensional drawing

Head Office B.P. 249 - 430 rue de l'Aubinière 44150 Ancenis Cedex - France Tel: +33 (0)2 40 09 10 11 - Fax: +33 (0)2 40 09 10 97 www.manitou.com

This publication provides a description of the configuration versions and options for Manitou products, which may differ for equipment. The equipment presented in this brochure may be part of a series, as an option, or it may not be available, depending on the versions. Manitou reserves the right, at any time and without notice, to amend the specifications described and represented. The specifications provided do not bind the manufacturer. For more details, please contact your Manitou agent. This is not a contractually binding document. The presentation of the products is not contractually binding. List of specifications non-exhaustive. The logos as well as the visual identity of the company are owned by Manitou and cannot be used without authorisation. All rights reserved. The photos and diagrams contained in this brochure are only provided for consultation and information purposes.