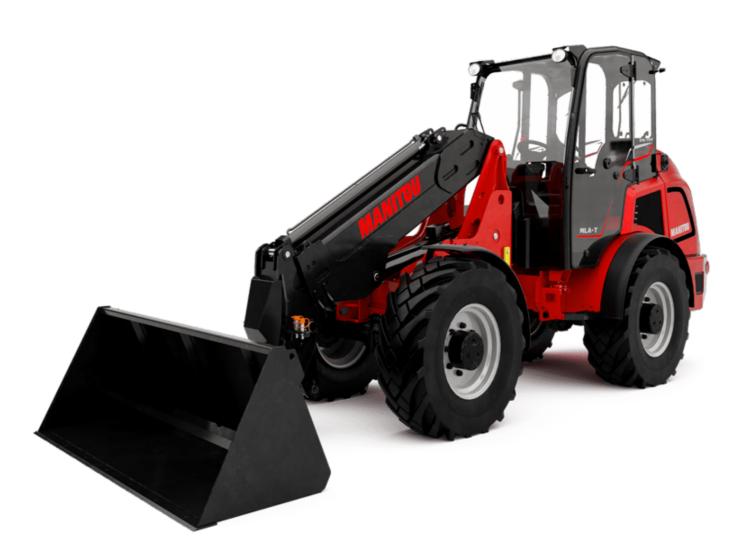

## MLA-T 516-75 H

|                                                                  | MLA-1 318-73 H |                                                            |  |
|------------------------------------------------------------------|----------------|------------------------------------------------------------|--|
| Capacities                                                       |                | Metric                                                     |  |
| Static tipping load with bucket (straight)                       |                | 3535 kg                                                    |  |
| Static tipping load with forks (straight)                        |                | 2732 kg                                                    |  |
| Static tipping load with forks (full turn)                       |                | 2000 kg                                                    |  |
| Max. payload with forks as per EN 474-3 (80%)                    |                | 1600 kg                                                    |  |
| Max. height of bucket pivot point                                | h35            | 5.03 m                                                     |  |
| Max. lifting height (below forks)                                | h3             | 4.84 m                                                     |  |
| Maximum outreach                                                 |                | 3.30 m                                                     |  |
| Weight and dimensions                                            |                |                                                            |  |
| Unladen weight (with forks) with 4-post canopy                   |                | 5543 kg                                                    |  |
| Overall width of 4 posts canopy                                  | b22            | 1.28 m                                                     |  |
| Overall cab width                                                | b4             | 1.28 m                                                     |  |
| Overall height with 4 posts canopy                               | h38            | 2.48 m                                                     |  |
| Articulation angle                                               | a19            | 44 °                                                       |  |
| Overall width less bucket                                        | b1             | 1.74 m                                                     |  |
| Overall length - Less Bucket                                     | 12             | 4.95 m                                                     |  |
| Ground clearance                                                 | m4             | 0.31 m                                                     |  |
| Engine                                                           |                |                                                            |  |
| Engine brand                                                     |                | Deutz                                                      |  |
| Engine model                                                     |                | TD 3.6 L4                                                  |  |
| Engine norm                                                      |                | Stage V, Tier 4                                            |  |
| Number of cylinders / Capacity of cylinders                      |                | 4 - 3600 cm <sup>3</sup>                                   |  |
| I.C. Engine power rating / Power                                 |                | 74.30 Hp / 55.40 kW                                        |  |
| Max. torque / Engine rotation                                    |                | 330 Nm / 1600 rpm                                          |  |
| Engine cooling system                                            |                | 2 radiators water + hydraulic oil                          |  |
| Transmission                                                     |                |                                                            |  |
| Transmission type                                                |                | Hydrostatic                                                |  |
| Number of gears (forward / reverse)                              |                | 2/2                                                        |  |
| Max. travel speed (may vary according to applicable regulations) |                | 30 km/h                                                    |  |
| Travel speed (laden)                                             |                | 20 km/h                                                    |  |
| Differential lock                                                |                | Front and rear locking of the machine                      |  |
| Parking brake                                                    |                | Manual                                                     |  |
| Service brake                                                    |                | Hydraulic drum brake on front axle, acting on all 4 wheels |  |
| Hydraulics                                                       |                |                                                            |  |
| Hydraulic pump type                                              |                | Gear pump                                                  |  |
| Hydraulic flow - Pressure                                        |                | 70 l/min / 200 bar                                         |  |
| High-Flow Option (I/min)                                         |                | 110 l/min                                                  |  |
| Drive hydraulic system pressure                                  |                | 380 bar                                                    |  |
| Tank capacities                                                  |                |                                                            |  |
| Hydraulic oil                                                    |                | 74 I                                                       |  |
| Fuel tank                                                        |                | 102 l                                                      |  |
| Noise and vibration                                              |                |                                                            |  |
| Vibration on hands/arms                                          |                | < 2.50 m/s²                                                |  |
| Miscellaneous                                                    |                |                                                            |  |
| Cab certification                                                |                | ROPS - FOPS cab (level 1)                                  |  |
|                                                                  |                |                                                            |  |