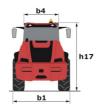

## MLA-T 516-75 H - Dimensional drawing

# MLA-T 516-75 H

|                                                                  | MLA-1 516-75 H | realed on August 1, 2025 at 11.23 PM O            |  |
|------------------------------------------------------------------|----------------|---------------------------------------------------|--|
| Capacities                                                       |                | Metric                                            |  |
| Static tipping load with bucket (straight)                       |                | 3535 kg                                           |  |
| Static tipping load with forks (straight)                        |                | 2732 kg                                           |  |
| Static tipping load with forks (full turn)                       |                | 2000 kg                                           |  |
| Max. payload with forks as per EN 474-3 (80%)                    |                | 1600 kg                                           |  |
| Max. height of bucket pivot point                                | h35            | 5.03 m                                            |  |
| Max. lifting height (below forks)                                | h3             | 4.84 m                                            |  |
| Maximum outreach                                                 |                | 3.30 m                                            |  |
| Weight and dimensions                                            |                |                                                   |  |
| Unladen weight (with forks) with 4-post canopy                   |                | 5543 kg                                           |  |
| Overall width of 4 posts canopy                                  | b22            | 1.28 m                                            |  |
| Overall cab width                                                | b4             | 1.28 m                                            |  |
| Overall height with 4 posts canopy                               | h38            | 2.48 m                                            |  |
| Articulation angle                                               | a19            | 44 °                                              |  |
| Overall width less bucket                                        | b1             | 1.74 m                                            |  |
| Overall length - Less Bucket                                     | 12             | 4.95 m                                            |  |
| Ground clearance                                                 | m4             | 0.31 m                                            |  |
| Engine                                                           |                |                                                   |  |
| Engine brand                                                     |                | Deutz                                             |  |
| Engine model                                                     |                | TD 3.6 L4                                         |  |
| Engine norm                                                      |                | Stage V, Tier 4                                   |  |
| Number of cylinders / Capacity of cylinders                      |                | 4 - 3600 cm <sup>3</sup>                          |  |
| I.C. Engine power rating / Power                                 |                | 74.30 Hp / 55.40 kW                               |  |
| Max. torque / Engine rotation                                    |                | 330 Nm / 1600 rpm                                 |  |
| Engine cooling system                                            |                | 2 radiators water + hydraulic oil                 |  |
| Transmission                                                     |                |                                                   |  |
| Transmission type                                                |                | Hydrostatic                                       |  |
| Number of gears (forward / reverse)                              |                | 2/2                                               |  |
| Max. travel speed (may vary according to applicable regulations) |                | 30 km/h                                           |  |
| Travel speed (laden)                                             |                | 20 km/h                                           |  |
| Differential lock                                                |                | Front and rear locking of the machine             |  |
| Parking brake                                                    |                | Manual                                            |  |
| Service brake                                                    |                | Hydraulic drum brake on front axle, acting on all |  |
| Hydraulics                                                       |                | wheels                                            |  |
| Hydraulic pump type                                              |                | Gear pump                                         |  |
| Hydraulic flow - Pressure                                        |                | Gear pump<br>70 l/min / 200 bar                   |  |
| High-Flow Option (I/min)                                         |                | 70 I/IIII / 200 bar<br>110 I/min                  |  |
| Drive hydraulic system pressure                                  |                | 380 bar                                           |  |
| Tank capacities                                                  |                | 300 bai                                           |  |
| Hydraulic oil                                                    |                | 74                                                |  |
| Fuel tank                                                        |                | 102 l                                             |  |
| Noise and vibration                                              |                | 1021                                              |  |
| Vibration on hands/arms                                          |                | < 2.50 m/s²                                       |  |
| Miscellaneous                                                    |                | < 2.50 III/8°                                     |  |
|                                                                  |                | DODO FORO L (L. L4)                               |  |
| Cab certification                                                |                | ROPS - FOPS cab (level 1)                         |  |