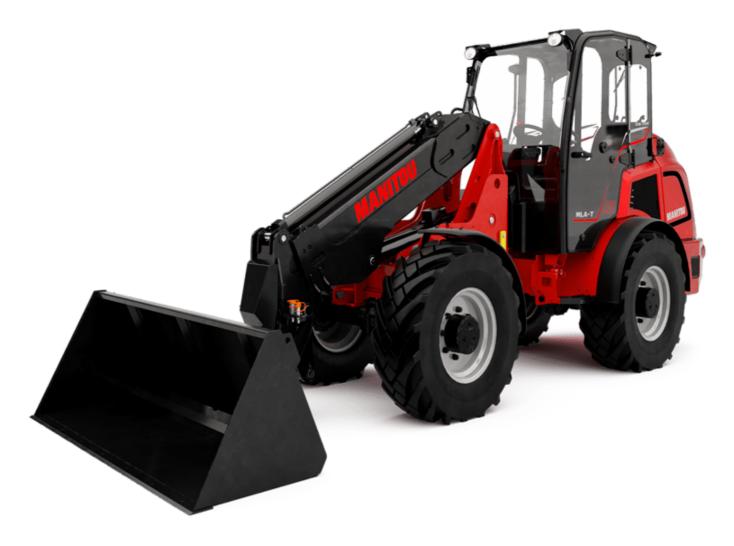

# MLA-T 516-75 H

|                                                                  | MLA-1 516-75 H | realed on August 1, 2025 at 11.23 PM O            |  |
|------------------------------------------------------------------|----------------|---------------------------------------------------|--|
| Capacities                                                       |                | Metric                                            |  |
| Static tipping load with bucket (straight)                       |                | 3535 kg                                           |  |
| Static tipping load with forks (straight)                        |                | 2732 kg                                           |  |
| Static tipping load with forks (full turn)                       |                | 2000 kg                                           |  |
| Max. payload with forks as per EN 474-3 (80%)                    |                | 1600 kg                                           |  |
| Max. height of bucket pivot point                                | h35            | 5.03 m                                            |  |
| Max. lifting height (below forks)                                | h3             | 4.84 m                                            |  |
| Maximum outreach                                                 |                | 3.30 m                                            |  |
| Weight and dimensions                                            |                |                                                   |  |
| Unladen weight (with forks) with 4-post canopy                   |                | 5543 kg                                           |  |
| Overall width of 4 posts canopy                                  | b22            | 1.28 m                                            |  |
| Overall cab width                                                | b4             | 1.28 m                                            |  |
| Overall height with 4 posts canopy                               | h38            | 2.48 m                                            |  |
| Articulation angle                                               | a19            | 44 °                                              |  |
| Overall width less bucket                                        | b1             | 1.74 m                                            |  |
| Overall length - Less Bucket                                     | 12             | 4.95 m                                            |  |
| Ground clearance                                                 | m4             | 0.31 m                                            |  |
| Engine                                                           |                |                                                   |  |
| Engine brand                                                     |                | Deutz                                             |  |
| Engine model                                                     |                | TD 3.6 L4                                         |  |
| Engine norm                                                      |                | Stage V, Tier 4                                   |  |
| Number of cylinders / Capacity of cylinders                      |                | 4 - 3600 cm <sup>3</sup>                          |  |
| I.C. Engine power rating / Power                                 |                | 74.30 Hp / 55.40 kW                               |  |
| Max. torque / Engine rotation                                    |                | 330 Nm / 1600 rpm                                 |  |
| Engine cooling system                                            |                | 2 radiators water + hydraulic oil                 |  |
| Transmission                                                     |                |                                                   |  |
| Transmission type                                                |                | Hydrostatic                                       |  |
| Number of gears (forward / reverse)                              |                | 2/2                                               |  |
| Max. travel speed (may vary according to applicable regulations) |                | 30 km/h                                           |  |
| Travel speed (laden)                                             |                | 20 km/h                                           |  |
| Differential lock                                                |                | Front and rear locking of the machine             |  |
| Parking brake                                                    |                | Manual                                            |  |
| Service brake                                                    |                | Hydraulic drum brake on front axle, acting on all |  |
| Hydraulics                                                       |                | wheels                                            |  |
| Hydraulic pump type                                              |                | Gear pump                                         |  |
| Hydraulic flow - Pressure                                        |                | Gear pump<br>70 l/min / 200 bar                   |  |
| High-Flow Option (I/min)                                         |                | 70 I/IIII / 200 bar<br>110 I/min                  |  |
| Drive hydraulic system pressure                                  |                | 380 bar                                           |  |
| Tank capacities                                                  |                | 300 bai                                           |  |
| Hydraulic oil                                                    |                | 74                                                |  |
| Fuel tank                                                        |                | 102 l                                             |  |
| Noise and vibration                                              |                | 1021                                              |  |
| Vibration on hands/arms                                          |                | < 2.50 m/s²                                       |  |
| Miscellaneous                                                    |                | < 2.50 III/8°                                     |  |
|                                                                  |                | DODO FORO L (L. L4)                               |  |
| Cab certification                                                |                | ROPS - FOPS cab (level 1)                         |  |