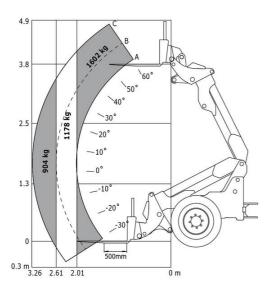

### MLA-T 516-75 H - Load chart

Machine on tires with forks - Load chart compliant with EN 474-3 (80%) Metric