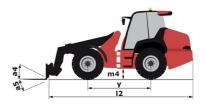

| -         | S       | S       |
| Speed control                                                 | 0         | 0       | S       |
| Third speed                                                   | 0         | 0       | S       |
| Lighting                                                      |           |         |         |
| Complete road lighting                                        | 0         | -       | S       |
| Front and rear LED work lights on cab (x4 : 2 front + 2 rear) | 0         | 0       | S       |
| Front and rear work lights on cab (x4)                        | \$/0**    | S       | -       |

### MLA-T 516-75 H - Load chart

Machine on tires with forks - Load chart compliant with EN 474-3 (80%) Metric



## MLA-T 516-75 H - Dimensional drawing











#### **Head Office**

B.P. 249 - 430 rue de l'Aubinière 44150 Ancenis Cedex - France Tel: +33 (0)2 40 09 10 11 - Fax: +33 (0)2 40 09 10 97 www.manitou.com



This publication provides a description of the configuration versions and options for Manitou products, which may differ for equipment. The equipment presented in this brochure may be part of a series, as an option, or it may not be available, depending on the versions. Manitou reserves the right, at any time and without notice, to amend the specifications described and represented. The specifications provided do not bind the manufacturer. For more details, please contact your Manitou agent. This is not a contractually binding document. The presentation of the products is not contractually binding. List of specifications non-exh