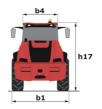

## MLA-T 516-75 H - Dimensional drawing

# MLA-T 516-75 H

|                                                                  | MLA-T 516-75 H | Created on July 31, 2025 at 9:27 PM UTG                    |  |
|------------------------------------------------------------------|----------------|------------------------------------------------------------|--|
| Capacities                                                       |                | Metric                                                     |  |
| Static tipping load with bucket (straight)                       |                | 3535 kg                                                    |  |
| Static tipping load with forks (straight)                        |                | 2732 kg                                                    |  |
| Static tipping load with forks (full turn)                       |                | 2000 kg                                                    |  |
| Max. payload with forks as per EN 474-3 (80%)                    |                | 1600 kg                                                    |  |
| Max. height of bucket pivot point                                | h35            | 5.03 m                                                     |  |
| Max. lifting height (below forks)                                | h3             | 4.84 m                                                     |  |
| Maximum outreach                                                 |                | 3.30 m                                                     |  |
| Weight and dimensions                                            |                |                                                            |  |
| Unladen weight (with forks) with 4-post canopy                   |                | 5543 kg                                                    |  |
| Overall width of 4 posts canopy                                  | b22            | 1.28 m                                                     |  |
| Overall cab width                                                | b4             | 1.28 m                                                     |  |
| Overall height with 4 posts canopy                               | h38            | 2.48 m                                                     |  |
| Articulation angle                                               | a19            | 44 °                                                       |  |
| Overall width less bucket                                        | b1             | 1.74 m                                                     |  |
| Overall length - Less Bucket                                     | 12             | 4.95 m                                                     |  |
| Ground clearance                                                 | m4             | 0.31 m                                                     |  |
| Engine                                                           | 1114           | 0.31 III                                                   |  |
| Engine brand                                                     |                | Deutz                                                      |  |
| Engine model                                                     |                | TD 3.6 L4                                                  |  |
| Engine norm                                                      |                | Stage V, Tier 4                                            |  |
| Number of cylinders / Capacity of cylinders                      |                | 4 - 3600 cm <sup>3</sup>                                   |  |
|                                                                  |                |                                                            |  |
| I.C. Engine power rating / Power                                 |                | 74.30 Hp / 55.40 kW                                        |  |
| Max. torque / Engine rotation                                    |                | 330 Nm / 1600 rpm                                          |  |
| Engine cooling system                                            |                | 2 radiators water + hydraulic oil                          |  |
| Transmission Transmission type                                   |                | Hydrostatic                                                |  |
| Number of gears (forward / reverse)                              |                | 2 / 2                                                      |  |
| Max. travel speed (may vary according to applicable regulations) |                | 30 km/h                                                    |  |
| Travel speed (laden)                                             |                | 20 km/h                                                    |  |
| Differential lock                                                |                | Front and rear locking of the machine                      |  |
|                                                                  |                | Front and rear locking of the machine  Manual              |  |
| Parking brake                                                    |                |                                                            |  |
| Service brake                                                    |                | Hydraulic drum brake on front axle, acting on all 4 wheels |  |
| Hydraulics                                                       |                |                                                            |  |
| Hydraulic pump type                                              |                | Gear pump                                                  |  |
| Hydraulic flow - Pressure                                        |                | 70 I/min / 200 bar                                         |  |
| High-Flow Option (I/min)                                         |                | 110 l/min                                                  |  |
| Drive hydraulic system pressure                                  |                | 380 bar                                                    |  |
| Tank capacities                                                  |                |                                                            |  |
| Hydraulic oil                                                    |                | 74 I                                                       |  |
| Fuel tank                                                        |                | 102 I                                                      |  |
| Noise and vibration                                              |                |                                                            |  |
| Vibration on hands/arms                                          |                | < 2.50 m/s²                                                |  |
| Miscellaneous                                                    |                |                                                            |  |
|                                                                  |                |                                                            |  |