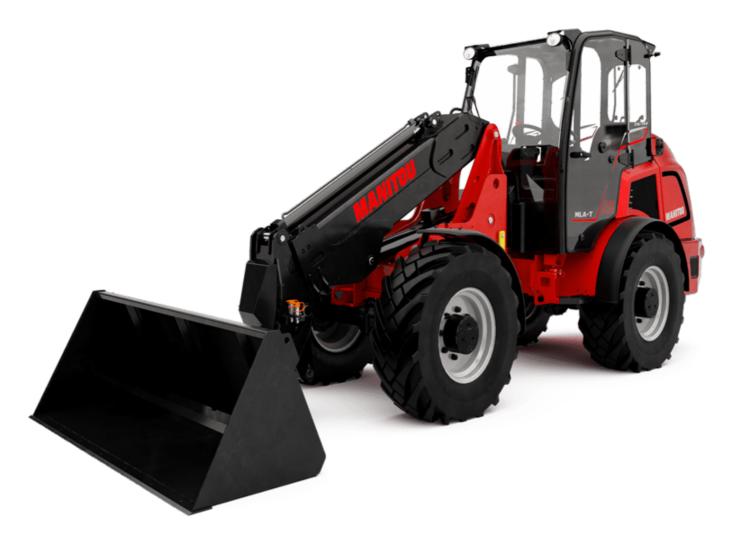

# MLA-T 516-75 H

|                                                                  | MLA-T 516-75 H | Created on July 31, 2025 at 9:27 PM UTG                    |  |
|------------------------------------------------------------------|----------------|------------------------------------------------------------|--|
| Capacities                                                       |                | Metric                                                     |  |
| Static tipping load with bucket (straight)                       |                | 3535 kg                                                    |  |
| Static tipping load with forks (straight)                        |                | 2732 kg                                                    |  |
| Static tipping load with forks (full turn)                       |                | 2000 kg                                                    |  |
| Max. payload with forks as per EN 474-3 (80%)                    |                | 1600 kg                                                    |  |
| Max. height of bucket pivot point                                | h35            | 5.03 m                                                     |  |
| Max. lifting height (below forks)                                | h3             | 4.84 m                                                     |  |
| Maximum outreach                                                 |                | 3.30 m                                                     |  |
| Weight and dimensions                                            |                |                                                            |  |
| Unladen weight (with forks) with 4-post canopy                   |                | 5543 kg                                                    |  |
| Overall width of 4 posts canopy                                  | b22            | 1.28 m                                                     |  |
| Overall cab width                                                | b4             | 1.28 m                                                     |  |
| Overall height with 4 posts canopy                               | h38            | 2.48 m                                                     |  |
| Articulation angle                                               | a19            | 44 °                                                       |  |
| Overall width less bucket                                        | b1             | 1.74 m                                                     |  |
| Overall length - Less Bucket                                     | 12             | 4.95 m                                                     |  |
| Ground clearance                                                 | m4             | 0.31 m                                                     |  |
| Engine                                                           | 1114           | 0.31 III                                                   |  |
| Engine brand                                                     |                | Deutz                                                      |  |
| Engine model                                                     |                | TD 3.6 L4                                                  |  |
| Engine norm                                                      |                | Stage V, Tier 4                                            |  |
| Number of cylinders / Capacity of cylinders                      |                | 4 - 3600 cm <sup>3</sup>                                   |  |
|                                                                  |                |                                                            |  |
| I.C. Engine power rating / Power                                 |                | 74.30 Hp / 55.40 kW                                        |  |
| Max. torque / Engine rotation                                    |                | 330 Nm / 1600 rpm                                          |  |
| Engine cooling system                                            |                | 2 radiators water + hydraulic oil                          |  |
| Transmission Transmission type                                   |                | Hydrostatic                                                |  |
| Number of gears (forward / reverse)                              |                | 2 / 2                                                      |  |
| Max. travel speed (may vary according to applicable regulations) |                | 30 km/h                                                    |  |
| Travel speed (laden)                                             |                | 20 km/h                                                    |  |
| Differential lock                                                |                | Front and rear locking of the machine                      |  |
|                                                                  |                | Front and rear locking of the machine  Manual              |  |
| Parking brake                                                    |                |                                                            |  |
| Service brake                                                    |                | Hydraulic drum brake on front axle, acting on all 4 wheels |  |
| Hydraulics                                                       |                |                                                            |  |
| Hydraulic pump type                                              |                | Gear pump                                                  |  |
| Hydraulic flow - Pressure                                        |                | 70 I/min / 200 bar                                         |  |
| High-Flow Option (I/min)                                         |                | 110 l/min                                                  |  |
| Drive hydraulic system pressure                                  |                | 380 bar                                                    |  |
| Tank capacities                                                  |                |                                                            |  |
| Hydraulic oil                                                    |                | 74 I                                                       |  |
| Fuel tank                                                        |                | 102 I                                                      |  |
| Noise and vibration                                              |                |                                                            |  |
| Vibration on hands/arms                                          |                | < 2.50 m/s²                                                |  |
| Miscellaneous                                                    |                |                                                            |  |
|                                                                  |                |                                                            |  |