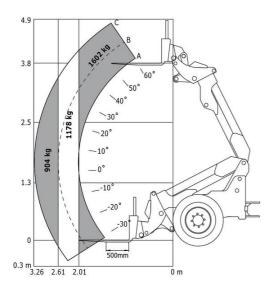

### MLA-T 516-75 H - Load chart

Machine on tires with forks - Load chart compliant with EN 474-3 (80%) Metric