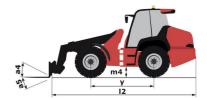

| -         | S       | S       |
| Speed control                                                 | 0         | 0       | S       |
| Third speed                                                   | 0         | 0       | S       |
| Lighting                                                      |           |         |         |
| Complete road lighting                                        | 0         | -       | S       |
| Front and rear LED work lights on cab (x4 : 2 front + 2 rear) | 0         | 0       | S       |
| Front and rear work lights on cab (x4)                        | S/0**     | S       | -       |

### MLA-T 516-75 H - Load chart

Machine on tires with forks - Load chart compliant with EN 474-3 (80%) Metric



## MLA-T 516-75 H - Dimensional drawing











#### **Head Office**

B.P. 249 - 430 rue de l'Aubinière 44150 Ancenis Cedex - France Tel: +33 (0)2 40 09 10 11 - Fax: +33 (0)2 40 09 10 97 www.manitou.com



This publication provides a description of the configuration versions and options for Manitou products, which may differ for equipment. The equipment presented in this brochure may be part of a series, as an option, or it may not be available, depending on the versions. Manitou reserves the right, at any time and without notice, to amend the specifications described and represented. The specifications provided do not bind the manufacturer. For more details, please contact your Manitou agent. This is not a contractually binding document. The presentation of the products is not contractually binding. List of specifications non-exh