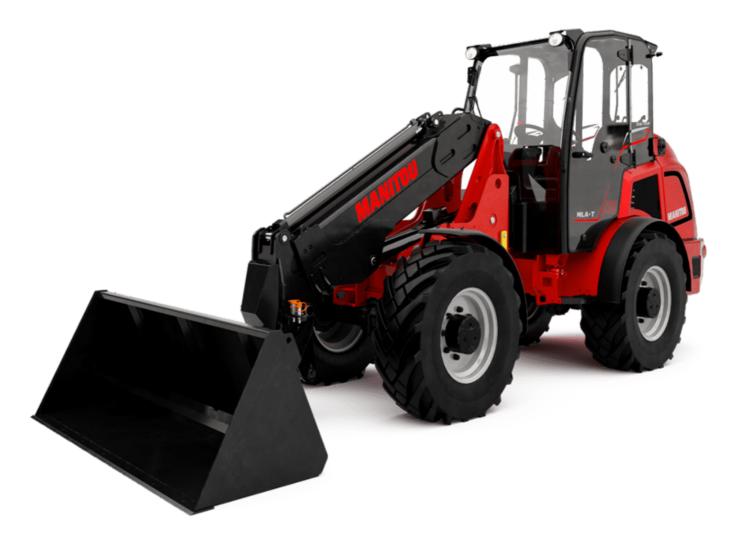

# MLA-T 516-75 H

|                                                                  | MLA-T 516-75 H | Created on August 1, 2025 at 6:00 PM 0                   |  |
|------------------------------------------------------------------|----------------|----------------------------------------------------------|--|
| Capacities                                                       |                | Metric                                                   |  |
| Static tipping load with bucket (straight)                       |                | 3535 kg                                                  |  |
| Static tipping load with forks (straight)                        |                | 2732 kg                                                  |  |
| Static tipping load with forks (full turn)                       |                | 2000 kg                                                  |  |
| Max. payload with forks as per EN 474-3 (80%)                    |                | 1600 kg                                                  |  |
| Max. height of bucket pivot point                                | h35            | 5.03 m                                                   |  |
| Max. lifting height (below forks)                                | h3             | 4.84 m                                                   |  |
| Maximum outreach                                                 |                | 3.30 m                                                   |  |
| Weight and dimensions                                            |                |                                                          |  |
| Unladen weight (with forks) with 4-post canopy                   |                | 5543 kg                                                  |  |
| Overall width of 4 posts canopy                                  | b22            | 1.28 m                                                   |  |
| Overall cab width                                                | b4             | 1.28 m                                                   |  |
| Overall height with 4 posts canopy                               | h38            | 2.48 m                                                   |  |
| Articulation angle                                               | a19            | 44 °                                                     |  |
| Overall width less bucket                                        | b1             | 1.74 m                                                   |  |
| Overall length - Less Bucket                                     | 12             | 4.95 m                                                   |  |
| Ground clearance                                                 | m4             | 0.31 m                                                   |  |
| Engine                                                           | 1114           | 0.31 III                                                 |  |
| Engine brand                                                     |                | Deutz                                                    |  |
| Engine model                                                     |                | TD 3.6 L4                                                |  |
| Engine nrouer                                                    |                | Stage V, Tier 4                                          |  |
| Number of cylinders / Capacity of cylinders                      |                | 4 - 3600 cm <sup>3</sup>                                 |  |
|                                                                  |                |                                                          |  |
| I.C. Engine power rating / Power                                 |                | 74.30 Hp / 55.40 kW                                      |  |
| Max. torque / Engine rotation                                    |                | 330 Nm / 1600 rpm                                        |  |
| Engine cooling system                                            |                | 2 radiators water + hydraulic oil                        |  |
| Transmission Transmission type                                   |                | Hydrostatic                                              |  |
| Number of gears (forward / reverse)                              |                | 2 / 2                                                    |  |
| Max. travel speed (may vary according to applicable regulations) |                | 30 km/h                                                  |  |
| Travel speed (laden)                                             |                | 20 km/h                                                  |  |
| Differential lock                                                |                | Front and rear locking of the machine                    |  |
| Parking brake                                                    |                | Front and rear locking of the machine  Manual            |  |
| raiking diake                                                    |                |                                                          |  |
| Service brake                                                    |                | Hydraulic drum brake on front axle, acting on all wheels |  |
| Hydraulics                                                       |                |                                                          |  |
| Hydraulic pump type                                              |                | Gear pump                                                |  |
| Hydraulic flow - Pressure                                        |                | 70 I/min / 200 bar                                       |  |
| High-Flow Option (I/min)                                         |                | 110 l/min                                                |  |
| Drive hydraulic system pressure                                  |                | 380 bar                                                  |  |
| Tank capacities                                                  |                |                                                          |  |
| Hydraulic oil                                                    |                | 74 I                                                     |  |
| Fuel tank                                                        |                | 102 l                                                    |  |
| Noise and vibration                                              |                |                                                          |  |
| Vibration on hands/arms                                          |                | < 2.50 m/s²                                              |  |
| Miscellaneous                                                    |                | 2.55, 5                                                  |  |
| Cab certification                                                |                | ROPS - FOPS cab (level 1)                                |  |