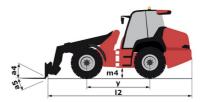

## MLA-T 516-75 H - Dimensional drawing

# MLA-T 516-75 H

|                                                                  | MLA-T 516-75 H | Created on August 1, 2025 at 6:00 PM 0                   |  |
|------------------------------------------------------------------|----------------|----------------------------------------------------------|--|
| Capacities                                                       |                | Metric                                                   |  |
| Static tipping load with bucket (straight)                       |                | 3535 kg                                                  |  |
| Static tipping load with forks (straight)                        |                | 2732 kg                                                  |  |
| Static tipping load with forks (full turn)                       |                | 2000 kg                                                  |  |
| Max. payload with forks as per EN 474-3 (80%)                    |                | 1600 kg                                                  |  |
| Max. height of bucket pivot point                                | h35            | 5.03 m                                                   |  |
| Max. lifting height (below forks)                                | h3             | 4.84 m                                                   |  |
| Maximum outreach                                                 |                | 3.30 m                                                   |  |
| Weight and dimensions                                            |                |                                                          |  |
| Unladen weight (with forks) with 4-post canopy                   |                | 5543 kg                                                  |  |
| Overall width of 4 posts canopy                                  | b22            | 1.28 m                                                   |  |
| Overall cab width                                                | b4             | 1.28 m                                                   |  |
| Overall height with 4 posts canopy                               | h38            | 2.48 m                                                   |  |
| Articulation angle                                               | a19            | 44 °                                                     |  |
| Overall width less bucket                                        | b1             | 1.74 m                                                   |  |
| Overall length - Less Bucket                                     | 12             | 4.95 m                                                   |  |
| Ground clearance                                                 | m4             | 0.31 m                                                   |  |
| Engine                                                           | 1114           | 0.31 III                                                 |  |
| Engine brand                                                     |                | Deutz                                                    |  |
| Engine model                                                     |                | TD 3.6 L4                                                |  |
| Engine nrouer                                                    |                | Stage V, Tier 4                                          |  |
| Number of cylinders / Capacity of cylinders                      |                | 4 - 3600 cm <sup>3</sup>                                 |  |
|                                                                  |                |                                                          |  |
| I.C. Engine power rating / Power                                 |                | 74.30 Hp / 55.40 kW                                      |  |
| Max. torque / Engine rotation                                    |                | 330 Nm / 1600 rpm                                        |  |
| Engine cooling system                                            |                | 2 radiators water + hydraulic oil                        |  |
| Transmission Transmission type                                   |                | Hydrostatic                                              |  |
| Number of gears (forward / reverse)                              |                | 2 / 2                                                    |  |
| Max. travel speed (may vary according to applicable regulations) |                | 30 km/h                                                  |  |
| Travel speed (laden)                                             |                | 20 km/h                                                  |  |
| Differential lock                                                |                | Front and rear locking of the machine                    |  |
| Parking brake                                                    |                | Front and rear locking of the machine  Manual            |  |
| raiking diake                                                    |                |                                                          |  |
| Service brake                                                    |                | Hydraulic drum brake on front axle, acting on all wheels |  |
| Hydraulics                                                       |                |                                                          |  |
| Hydraulic pump type                                              |                | Gear pump                                                |  |
| Hydraulic flow - Pressure                                        |                | 70 I/min / 200 bar                                       |  |
| High-Flow Option (I/min)                                         |                | 110 l/min                                                |  |
| Drive hydraulic system pressure                                  |                | 380 bar                                                  |  |
| Tank capacities                                                  |                |                                                          |  |
| Hydraulic oil                                                    |                | 74 I                                                     |  |
| Fuel tank                                                        |                | 102 l                                                    |  |
| Noise and vibration                                              |                |                                                          |  |
| Vibration on hands/arms                                          |                | < 2.50 m/s²                                              |  |
| Miscellaneous                                                    |                | 2.55, 5                                                  |  |
| Cab certification                                                |                | ROPS - FOPS cab (level 1)                                |  |