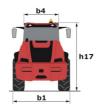

# MLA-T 516-75 H

|                                                                  | MLA-T 516-75 H | Created on August 1, 2025 at 6:00 PM 0                   |  |
|------------------------------------------------------------------|----------------|----------------------------------------------------------|--|
| Capacities                                                       |                | Metric                                                   |  |
| Static tipping load with bucket (straight)                       |                | 3535 kg                                                  |  |
| Static tipping load with forks (straight)                        |                | 2732 kg                                                  |  |
| Static tipping load with forks (full turn)                       |                | 2000 kg                                                  |  |
| Max. payload with forks as per EN 474-3 (80%)                    |                | 1600 kg                                                  |  |
| Max. height of bucket pivot point                                | h35            | 5.03 m                                                   |  |
| Max. lifting height (below forks)                                | h3             | 4.84 m                                                   |  |
| Maximum outreach                                                 |                | 3.30 m                                                   |  |
| Weight and dimensions                                            |                |                                                          |  |
| Unladen weight (with forks) with 4-post canopy                   |                | 5543 kg                                                  |  |
| Overall width of 4 posts canopy                                  | b22            | 1.28 m                                                   |  |
| Overall cab width                                                | b4             | 1.28 m                                                   |  |
| Overall height with 4 posts canopy                               | h38            | 2.48 m                                                   |  |
| Articulation angle                                               | a19            | 44 °                                                     |  |
| Overall width less bucket                                        | b1             | 1.74 m                                                   |  |
| Overall length - Less Bucket                                     | 12             | 4.95 m                                                   |  |
| Ground clearance                                                 | m4             | 0.31 m                                                   |  |
| Engine                                                           | 1114           | 0.31 III                                                 |  |
| Engine brand                                                     |                | Deutz                                                    |  |
| Engine model                                                     |                | TD 3.6 L4                                                |  |
| Engine nrouer                                                    |                | Stage V, Tier 4                                          |  |
| Number of cylinders / Capacity of cylinders                      |                | 4 - 3600 cm <sup>3</sup>                                 |  |
|                                                                  |                |                                                          |  |
| I.C. Engine power rating / Power                                 |                | 74.30 Hp / 55.40 kW                                      |  |
| Max. torque / Engine rotation                                    |                | 330 Nm / 1600 rpm                                        |  |
| Engine cooling system                                            |                | 2 radiators water + hydraulic oil                        |  |
| Transmission Transmission type                                   |                | Hydrostatic                                              |  |
| Number of gears (forward / reverse)                              |                | 2 / 2                                                    |  |
| Max. travel speed (may vary according to applicable regulations) |                | 30 km/h                                                  |  |
| Travel speed (laden)                                             |                | 20 km/h                                                  |  |
| Differential lock                                                |                | Front and rear locking of the machine                    |  |
| Parking brake                                                    |                | Front and rear locking of the machine  Manual            |  |
| raiking diake                                                    |                |                                                          |  |
| Service brake                                                    |                | Hydraulic drum brake on front axle, acting on all wheels |  |
| Hydraulics                                                       |                |                                                          |  |
| Hydraulic pump type                                              |                | Gear pump                                                |  |
| Hydraulic flow - Pressure                                        |                | 70 I/min / 200 bar                                       |  |
| High-Flow Option (I/min)                                         |                | 110 l/min                                                |  |
| Drive hydraulic system pressure                                  |                | 380 bar                                                  |  |
| Tank capacities                                                  |                |                                                          |  |
| Hydraulic oil                                                    |                | 74 I                                                     |  |
| Fuel tank                                                        |                | 102 l                                                    |  |
| Noise and vibration                                              |                |                                                          |  |
| Vibration on hands/arms                                          |                | < 2.50 m/s²                                              |  |
| Miscellaneous                                                    |                | 2.55, 5                                                  |  |
| Cab certification                                                |                | ROPS - FOPS cab (level 1)                                |  |

## MLA-T 516-75 H - Dimensional drawing