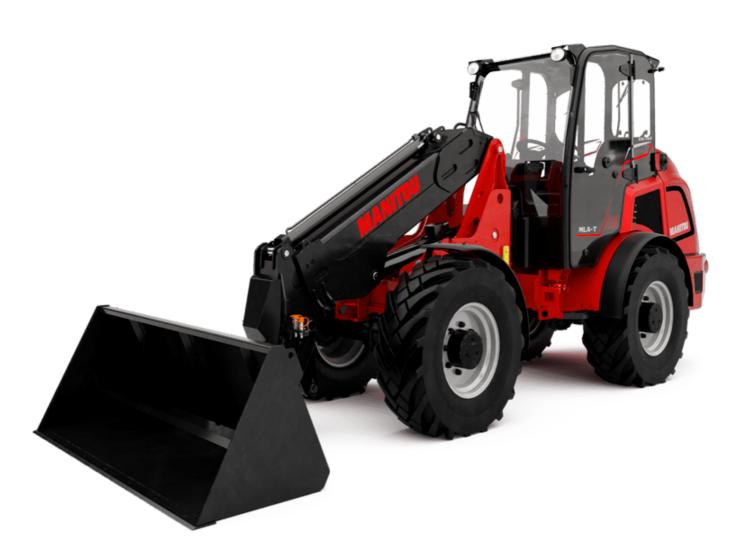

## MLA-T 516-75 H

|                                                                  | MLA-1 318-73 |                                                            |  |
|------------------------------------------------------------------|--------------|------------------------------------------------------------|--|
| Capacities                                                       |              | Metric                                                     |  |
| Static tipping load with bucket (straight)                       |              | 3535 kg                                                    |  |
| Static tipping load with forks (straight)                        |              | 2732 kg                                                    |  |
| Static tipping load with forks (full turn)                       |              | 2000 kg                                                    |  |
| Max. payload with forks as per EN 474-3 (80%)                    |              | 1600 kg                                                    |  |
| Max. height of bucket pivot point                                | h35          | 5.03 m                                                     |  |
| Max. lifting height (below forks)                                | h3           | 4.84 m                                                     |  |
| Maximum outreach                                                 |              | 3.30 m                                                     |  |
| Weight and dimensions                                            |              |                                                            |  |
| Unladen weight (with forks) with 4-post canopy                   |              | 5543 kg                                                    |  |
| Overall width of 4 posts canopy                                  | b22          | 1.28 m                                                     |  |
| Overall cab width                                                | b4           | 1.28 m                                                     |  |
| Overall height with 4 posts canopy                               | h38          | 2.48 m                                                     |  |
| Articulation angle                                               | a19          | 44 °                                                       |  |
| Overall width less bucket                                        | b1           | 1.74 m                                                     |  |
| Overall length - Less Bucket                                     | 12           | 4.95 m                                                     |  |
| Ground clearance                                                 | m4           | 0.31 m                                                     |  |
| Engine                                                           |              |                                                            |  |
| Engine brand                                                     |              | Deutz                                                      |  |
| Engine model                                                     |              | TD 3.6 L4                                                  |  |
| Engine norm                                                      |              | Stage V, Tier 4                                            |  |
| Number of cylinders / Capacity of cylinders                      |              | 4 - 3600 cm³                                               |  |
| I.C. Engine power rating / Power                                 |              | 74.30 Hp / 55.40 kW                                        |  |
| Max. torque / Engine rotation                                    |              | 330 Nm / 1600 rpm                                          |  |
| Engine cooling system                                            |              | 2 radiators water + hydraulic oil                          |  |
| Transmission                                                     |              |                                                            |  |
| Transmission type                                                |              | Hydrostatic                                                |  |
| Number of gears (forward / reverse)                              |              | 2/2                                                        |  |
| Max. travel speed (may vary according to applicable regulations) |              | 30 km/h                                                    |  |
| Travel speed (laden)                                             |              | 20 km/h                                                    |  |
| Differential lock                                                |              | Front and rear locking of the machine                      |  |
| Parking brake                                                    |              | Manual                                                     |  |
| Service brake                                                    |              | Hydraulic drum brake on front axle, acting on all 4 wheels |  |
| Hydraulics                                                       |              |                                                            |  |
| Hydraulic pump type                                              |              | Gear pump                                                  |  |
| Hydraulic flow - Pressure                                        |              | 70 l/min / 200 bar                                         |  |
| High-Flow Option (I/min)                                         |              | 110 l/min                                                  |  |
| Drive hydraulic system pressure                                  |              | 380 bar                                                    |  |
| Tank capacities                                                  |              |                                                            |  |
| Hydraulic oil                                                    |              | 74                                                         |  |
| Fuel tank                                                        |              | 102 l                                                      |  |
| Noise and vibration                                              |              |                                                            |  |
| Vibration on hands/arms                                          |              | < 2.50 m/s²                                                |  |
| Miscellaneous                                                    |              |                                                            |  |
| Cab certification                                                |              | ROPS - FOPS cab (level 1)                                  |  |
|                                                                  |              |                                                            |  |