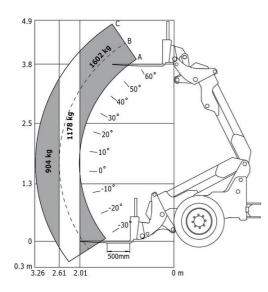

## MLA-T 516-75 H - Load chart

Machine on tires with forks - Load chart compliant with EN 474-3 (80%) Metric