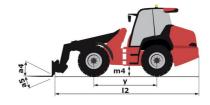

|                                                                  | MLA-1 516-75 H Greated of Adgust 1, 2 |                                                            |  |
|------------------------------------------------------------------|---------------------------------------|------------------------------------------------------------|--|
| Capacities                                                       |                                       | Metric                                                     |  |
| Static tipping load with bucket (straight)                       |                                       | 3535 kg                                                    |  |
| Static tipping load with forks (straight)                        |                                       | 2732 kg                                                    |  |
| Static tipping load with forks (full turn)                       |                                       | 2000 kg                                                    |  |
| Max. payload with forks as per EN 474-3 (80%)                    |                                       | 1600 kg                                                    |  |
| Max. height of bucket pivot point                                | h35                                   | 5.03 m                                                     |  |
| Max. lifting height (below forks)                                | h3                                    | 4.84 m                                                     |  |
| Maximum outreach                                                 |                                       | 3.30 m                                                     |  |
| Weight and dimensions                                            |                                       |                                                            |  |
| Unladen weight (with forks) with 4-post canopy                   |                                       | 5543 kg                                                    |  |
| Overall width of 4 posts canopy                                  | b22                                   | 1.28 m                                                     |  |
| Overall cab width                                                | b4                                    | 1.28 m                                                     |  |
| Overall height with 4 posts canopy                               | h38                                   | 2.48 m                                                     |  |
| Articulation angle                                               | a19                                   | 44 °                                                       |  |
| Overall width less bucket                                        | b1                                    | 1.74 m                                                     |  |
| Overall length - Less Bucket                                     | 12                                    | 4.95 m                                                     |  |
| Ground clearance                                                 | m4                                    | 0.31 m                                                     |  |
| Engine                                                           |                                       |                                                            |  |
| Engine brand                                                     |                                       | Deutz                                                      |  |
| Engine model                                                     |                                       | TD 3.6 L4                                                  |  |
| Engine norm                                                      |                                       | Stage V, Tier 4                                            |  |
| Number of cylinders / Capacity of cylinders                      |                                       | 4 - 3600 cm <sup>3</sup>                                   |  |
| I.C. Engine power rating / Power                                 |                                       | 74.30 Hp / 55.40 kW                                        |  |
| Max. torque / Engine rotation                                    |                                       | 330 Nm / 1600 rpm                                          |  |
| Engine cooling system                                            |                                       | 2 radiators water + hydraulic oil                          |  |
| Transmission                                                     |                                       |                                                            |  |
| Transmission type                                                |                                       | Hydrostatic                                                |  |
| Number of gears (forward / reverse)                              |                                       | 2/2                                                        |  |
| Max. travel speed (may vary according to applicable regulations) |                                       | 30 km/h                                                    |  |
| Travel speed (laden)                                             |                                       | 20 km/h                                                    |  |
| Differential lock                                                |                                       | Front and rear locking of the machine                      |  |
| Parking brake                                                    |                                       | Manual                                                     |  |
| Service brake                                                    |                                       | Hydraulic drum brake on front axle, acting on all 4 wheels |  |
| Hydraulics                                                       |                                       |                                                            |  |
| Hydraulic pump type                                              |                                       | Gear pump                                                  |  |
| Hydraulic flow - Pressure                                        |                                       | 70 l/min / 200 bar                                         |  |
| High-Flow Option (I/min)                                         |                                       | 110 l/min                                                  |  |
| Drive hydraulic system pressure                                  |                                       | 380 bar                                                    |  |
| Tank capacities                                                  |                                       |                                                            |  |
| Hydraulic oil                                                    |                                       | 74                                                         |  |
| Fuel tank                                                        |                                       | 102 I                                                      |  |
| Noise and vibration                                              |                                       |                                                            |  |
| Vibration on hands/arms                                          |                                       | < 2.50 m/s²                                                |  |
| Miscellaneous                                                    |                                       |                                                            |  |
| Cab certification                                                |                                       | ROPS - FOPS cab (level 1)                                  |  |

## MLA-T 516-75 H - Dimensional drawing

Head Office B.P. 249 - 430 rue de l'Aubinière 44150 Ancenis Cedex - France Tel: +33 (0)2 40 09 10 11 - Fax: +33 (0)2 40 09 10 97 www.manitou.com

This publication provides a description of the configuration versions and options for Manitou products, which may differ for equipment. The equipment presented in this brochure may be part of a series, as an option, or it may not be available, depending on the versions. Manitou reserves the right, at any time and without notice, to amend the specifications described and represented. The specifications provided do not bind the manufacturer. For more details, please contact your Manitou agent. This is not a contractually binding document. The presentation of the products is not contractually binding. List of specifications non-exhaustive. The logos as well as the visual identity of the company are owned by Manitou and cannot be used without authorisation. All rights reserved. The photos and diagrams contained in this brochure are only provided for consultation and information purposes.