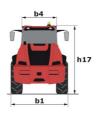

|                                                                  | MLA-1 516-75 H Greated of Adgust 1, 2 |                                                            |  |
|------------------------------------------------------------------|---------------------------------------|------------------------------------------------------------|--|
| Capacities                                                       |                                       | Metric                                                     |  |
| Static tipping load with bucket (straight)                       |                                       | 3535 kg                                                    |  |
| Static tipping load with forks (straight)                        |                                       | 2732 kg                                                    |  |
| Static tipping load with forks (full turn)                       |                                       | 2000 kg                                                    |  |
| Max. payload with forks as per EN 474-3 (80%)                    |                                       | 1600 kg                                                    |  |
| Max. height of bucket pivot point                                | h35                                   | 5.03 m                                                     |  |
| Max. lifting height (below forks)                                | h3                                    | 4.84 m                                                     |  |
| Maximum outreach                                                 |                                       | 3.30 m                                                     |  |
| Weight and dimensions                                            |                                       |                                                            |  |
| Unladen weight (with forks) with 4-post canopy                   |                                       | 5543 kg                                                    |  |
| Overall width of 4 posts canopy                                  | b22                                   | 1.28 m                                                     |  |
| Overall cab width                                                | b4                                    | 1.28 m                                                     |  |
| Overall height with 4 posts canopy                               | h38                                   | 2.48 m                                                     |  |
| Articulation angle                                               | a19                                   | 44 °                                                       |  |
| Overall width less bucket                                        | b1                                    | 1.74 m                                                     |  |
| Overall length - Less Bucket                                     | 12                                    | 4.95 m                                                     |  |
| Ground clearance                                                 | m4                                    | 0.31 m                                                     |  |
| Engine                                                           |                                       |                                                            |  |
| Engine brand                                                     |                                       | Deutz                                                      |  |
| Engine model                                                     |                                       | TD 3.6 L4                                                  |  |
| Engine norm                                                      |                                       | Stage V, Tier 4                                            |  |
| Number of cylinders / Capacity of cylinders                      |                                       | 4 - 3600 cm <sup>3</sup>                                   |  |
| I.C. Engine power rating / Power                                 |                                       | 74.30 Hp / 55.40 kW                                        |  |
| Max. torque / Engine rotation                                    |                                       | 330 Nm / 1600 rpm                                          |  |
| Engine cooling system                                            |                                       | 2 radiators water + hydraulic oil                          |  |
| Transmission                                                     |                                       |                                                            |  |
| Transmission type                                                |                                       | Hydrostatic                                                |  |
| Number of gears (forward / reverse)                              |                                       | 2/2                                                        |  |
| Max. travel speed (may vary according to applicable regulations) |                                       | 30 km/h                                                    |  |
| Travel speed (laden)                                             |                                       | 20 km/h                                                    |  |
| Differential lock                                                |                                       | Front and rear locking of the machine                      |  |
| Parking brake                                                    |                                       | Manual                                                     |  |
| Service brake                                                    |                                       | Hydraulic drum brake on front axle, acting on all 4 wheels |  |
| Hydraulics                                                       |                                       |                                                            |  |
| Hydraulic pump type                                              |                                       | Gear pump                                                  |  |
| Hydraulic flow - Pressure                                        |                                       | 70 l/min / 200 bar                                         |  |
| High-Flow Option (I/min)                                         |                                       | 110 l/min                                                  |  |
| Drive hydraulic system pressure                                  |                                       | 380 bar                                                    |  |
| Tank capacities                                                  |                                       |                                                            |  |
| Hydraulic oil                                                    |                                       | 74                                                         |  |
| Fuel tank                                                        |                                       | 102 I                                                      |  |
| Noise and vibration                                              |                                       |                                                            |  |
| Vibration on hands/arms                                          |                                       | < 2.50 m/s²                                                |  |
| Miscellaneous                                                    |                                       |                                                            |  |
| Cab certification                                                |                                       | ROPS - FOPS cab (level 1)                                  |  |

## MLA-T 516-75 H - Dimensional drawing

Head Office B.P. 249 - 430 rue de l'Aubinière 44150 Ancenis Cedex - France Tel: +33 (0)2 40 09 10 11 - Fax: +33 (0)2 40 09 10 97 www.manitou.com

This publication provides a description of the configuration versions and options for Manitou products, which may differ for equipment. The equipment presented in this brochure may be part of a series, as an option, or it may not be available, depending on the versions. Manitou reserves the right, at any time and without notice, to amend the specifications described and represented. The specifications provided do not bind the manufacturer. For more details, please contact your Manitou agent. This is not a contractually binding document. The presentation of the products is not contractually binding. List of specifications non-exhaustive. The logos as well as the visual identity of the company are owned by Manitou and cannot be used without authorisation. All rights reserved. The photos and diagrams contained in this brochure are only provided for consultation and information purposes.