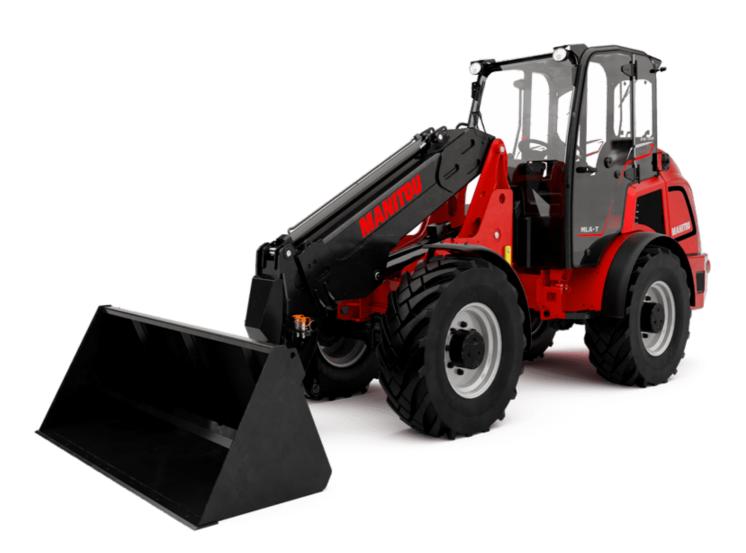

Technical sheet :

## MLA-T 516-75 H

| мLА-т 516-75 н Created on August 1, 2025 at 6:04 PM UT | С |
|--------------------------------------------------------|---|
|--------------------------------------------------------|---|