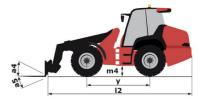

## MLA-T 516-75 H - Dimensional drawing

# MLA-T 516-75 H

|                                                                  | MLA-T 516-75 H Created on June 7, 2025 at 5:07 PM ( |
|------------------------------------------------------------------|-----------------------------------------------------|
| Capacities                                                       | Metric                                              |
| Static tipping load with bucket (straight)                       | 3535 kg                                             |
| Static tipping load with forks (straight)                        | 2732 kg                                             |
| Static tipping load with forks (full turn)                       | 2000 kg                                             |
| Max. payload with forks as per EN 474-3 (80%)                    | 1600 kg                                             |
| Max. height of bucket pivot point                                | h35 5.03 m                                          |
| Max. lifting height (below forks)                                | h3 4.84 m                                           |
| Maximum outreach                                                 | 3.30 m                                              |
| Weight and dimensions                                            |                                                     |
| Unladen weight (with forks) with 4-post canopy                   | 5543 kg                                             |
| Overall width of 4 posts canopy                                  | b22 1.28 m                                          |
| Overall cab width                                                | b4 1.28 m                                           |
| Overall height with 4 posts canopy                               | h38 2.48 m                                          |
| Articulation angle                                               | a19 44 °                                            |
| Overall width less bucket                                        | b1 1.74 m                                           |
| Overall length - Less Bucket                                     | 12 4.95 m                                           |
| Ground clearance                                                 | m4 0.31 m                                           |
| Engine                                                           | 1114 0.31 111                                       |
| Engine brand                                                     | Deutz                                               |
| Engine model                                                     | TD 3.6 L4                                           |
| Engine norm                                                      | Stage V, Tier 4                                     |
| Number of cylinders / Capacity of cylinders                      | 4 - 3600 cm <sup>3</sup>                            |
|                                                                  |                                                     |
| I.C. Engine power rating / Power                                 | 74.30 Hp / 55.40 kW                                 |
| Max. torque / Engine rotation                                    | 330 Nm / 1600 rpm                                   |
| Engine cooling system                                            | 2 radiators water + hydraulic oil                   |
| Transmission Transmission type                                   | Hydrostatic                                         |
| Number of gears (forward / reverse)                              | 2/2                                                 |
| Max. travel speed (may vary according to applicable regulations) | 2 / Z<br>30 km/h                                    |
| Travel speed (laden)                                             | 20 km/h                                             |
| Differential lock                                                | Front and rear locking of the machine               |
| Parking brake                                                    | Manual                                              |
| raiking blake                                                    | Hydraulic drum brake on front axle, acting on all   |
| Service brake                                                    | wheels                                              |
| Hydraulics                                                       |                                                     |
| Hydraulic pump type                                              | Gear pump                                           |
| Hydraulic flow - Pressure                                        | 70 I/min / 200 bar                                  |
| High-Flow Option (I/min)                                         | 110 l/min                                           |
| Drive hydraulic system pressure                                  | 380 bar                                             |
| Tank capacities                                                  |                                                     |
| Hydraulic oil                                                    | 741                                                 |
| Fuel tank                                                        | 102 I                                               |
| Noise and vibration                                              |                                                     |
| Vibration on hands/arms                                          | < 2.50 m/s <sup>2</sup>                             |
| Miscellaneous                                                    |                                                     |
| Cab certification                                                | ROPS - FOPS cab (level 1)                           |