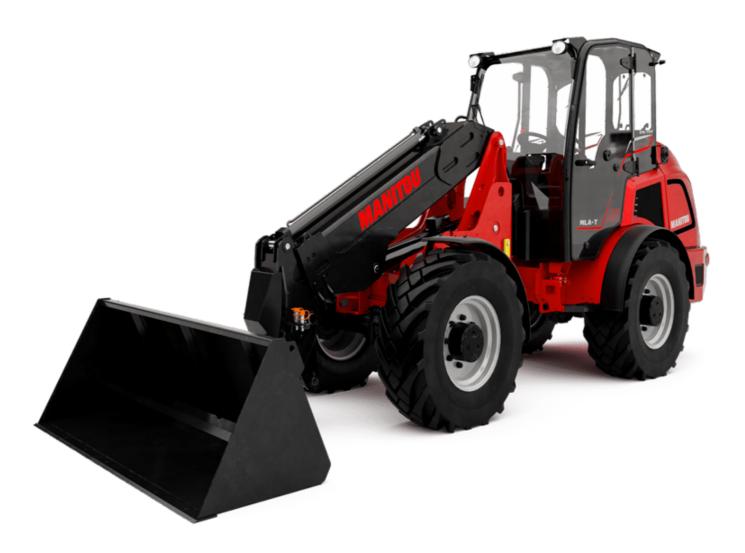

Technical sheet:

# MLA-T 516-75 H

|                                                                  | MLA-T 516-75 H Created on June 7, 2025 at 5:07 PM ( |
|------------------------------------------------------------------|-----------------------------------------------------|
| Capacities                                                       | Metric                                              |
| Static tipping load with bucket (straight)                       | 3535 kg                                             |
| Static tipping load with forks (straight)                        | 2732 kg                                             |
| Static tipping load with forks (full turn)                       | 2000 kg                                             |
| Max. payload with forks as per EN 474-3 (80%)                    | 1600 kg                                             |
| Max. height of bucket pivot point                                | h35 5.03 m                                          |
| Max. lifting height (below forks)                                | h3 4.84 m                                           |
| Maximum outreach                                                 | 3.30 m                                              |
| Weight and dimensions                                            |                                                     |
| Unladen weight (with forks) with 4-post canopy                   | 5543 kg                                             |
| Overall width of 4 posts canopy                                  | b22 1.28 m                                          |
| Overall cab width                                                | b4 1.28 m                                           |
| Overall height with 4 posts canopy                               | h38 2.48 m                                          |
| Articulation angle                                               | a19 44 °                                            |
| Overall width less bucket                                        | b1 1.74 m                                           |
| Overall length - Less Bucket                                     | 12 4.95 m                                           |
| Ground clearance                                                 | m4 0.31 m                                           |
| Engine                                                           | 1114 0.31 111                                       |
| Engine brand                                                     | Deutz                                               |
| Engine model                                                     | TD 3.6 L4                                           |
| Engine norm                                                      | Stage V, Tier 4                                     |
| Number of cylinders / Capacity of cylinders                      | 4 - 3600 cm <sup>3</sup>                            |
|                                                                  |                                                     |
| I.C. Engine power rating / Power                                 | 74.30 Hp / 55.40 kW                                 |
| Max. torque / Engine rotation                                    | 330 Nm / 1600 rpm                                   |
| Engine cooling system                                            | 2 radiators water + hydraulic oil                   |
| Transmission Transmission type                                   | Hydrostatic                                         |
| Number of gears (forward / reverse)                              | 2/2                                                 |
| Max. travel speed (may vary according to applicable regulations) | 2 / Z<br>30 km/h                                    |
| Travel speed (laden)                                             | 20 km/h                                             |
| Differential lock                                                | Front and rear locking of the machine               |
| Parking brake                                                    | Manual                                              |
| raiking blake                                                    | Hydraulic drum brake on front axle, acting on all   |
| Service brake                                                    | wheels                                              |
| Hydraulics                                                       |                                                     |
| Hydraulic pump type                                              | Gear pump                                           |
| Hydraulic flow - Pressure                                        | 70 I/min / 200 bar                                  |
| High-Flow Option (I/min)                                         | 110 l/min                                           |
| Drive hydraulic system pressure                                  | 380 bar                                             |
| Tank capacities                                                  |                                                     |
| Hydraulic oil                                                    | 741                                                 |
| Fuel tank                                                        | 102 I                                               |
| Noise and vibration                                              |                                                     |
| Vibration on hands/arms                                          | < 2.50 m/s <sup>2</sup>                             |
| Miscellaneous                                                    |                                                     |
| Cab certification                                                | ROPS - FOPS cab (level 1)                           |