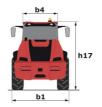

## MLA-T 516-75 H - Dimensional drawing

# MLA-T 516-75 H

|                                                                  | MLA-T 516-75 H Created on June 7, 2025 at 5:07 PM ( |
|------------------------------------------------------------------|-----------------------------------------------------|
| Capacities                                                       | Metric                                              |
| Static tipping load with bucket (straight)                       | 3535 kg                                             |
| Static tipping load with forks (straight)                        | 2732 kg                                             |
| Static tipping load with forks (full turn)                       | 2000 kg                                             |
| Max. payload with forks as per EN 474-3 (80%)                    | 1600 kg                                             |
| Max. height of bucket pivot point                                | h35 5.03 m                                          |
| Max. lifting height (below forks)                                | h3 4.84 m                                           |
| Maximum outreach                                                 | 3.30 m                                              |
| Weight and dimensions                                            |                                                     |
| Unladen weight (with forks) with 4-post canopy                   | 5543 kg                                             |
| Overall width of 4 posts canopy                                  | b22 1.28 m                                          |
| Overall cab width                                                | b4 1.28 m                                           |
| Overall height with 4 posts canopy                               | h38 2.48 m                                          |
| Articulation angle                                               | a19 44 °                                            |
| Overall width less bucket                                        | b1 1.74 m                                           |
| Overall length - Less Bucket                                     | 12 4.95 m                                           |
| Ground clearance                                                 | m4 0.31 m                                           |
| Engine                                                           | 1114 0.31 111                                       |
| Engine brand                                                     | Deutz                                               |
| Engine model                                                     | TD 3.6 L4                                           |
| Engine norm                                                      | Stage V, Tier 4                                     |
| Number of cylinders / Capacity of cylinders                      | 4 - 3600 cm <sup>3</sup>                            |
|                                                                  |                                                     |
| I.C. Engine power rating / Power                                 | 74.30 Hp / 55.40 kW                                 |
| Max. torque / Engine rotation                                    | 330 Nm / 1600 rpm                                   |
| Engine cooling system                                            | 2 radiators water + hydraulic oil                   |
| Transmission Transmission type                                   | Hydrostatic                                         |
| Number of gears (forward / reverse)                              | 2/2                                                 |
| Max. travel speed (may vary according to applicable regulations) | 2 / Z<br>30 km/h                                    |
| Travel speed (laden)                                             | 20 km/h                                             |
| Differential lock                                                | Front and rear locking of the machine               |
| Parking brake                                                    | Manual                                              |
| raiking blake                                                    | Hydraulic drum brake on front axle, acting on all   |
| Service brake                                                    | wheels                                              |
| Hydraulics                                                       |                                                     |
| Hydraulic pump type                                              | Gear pump                                           |
| Hydraulic flow - Pressure                                        | 70 I/min / 200 bar                                  |
| High-Flow Option (I/min)                                         | 110 l/min                                           |
| Drive hydraulic system pressure                                  | 380 bar                                             |
| Tank capacities                                                  |                                                     |
| Hydraulic oil                                                    | 741                                                 |
| Fuel tank                                                        | 102 I                                               |
| Noise and vibration                                              |                                                     |
| Vibration on hands/arms                                          | < 2.50 m/s <sup>2</sup>                             |
| Miscellaneous                                                    |                                                     |
| Cab certification                                                | ROPS - FOPS cab (level 1)                           |