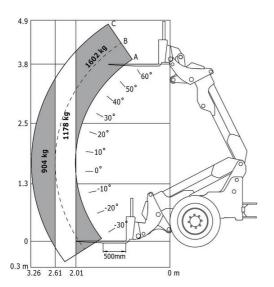

### MLA-T 516-75 H - Load chart

Machine on tires with forks - Load chart compliant with EN 474-3 (80%) Metric