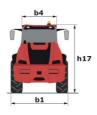

## MLA-T 516-75 H

|                                                                  | MLA-1 318-75 |                                                            |  |
|------------------------------------------------------------------|--------------|------------------------------------------------------------|--|
| Capacities                                                       |              | Metric                                                     |  |
| Static tipping load with bucket (straight)                       |              | 3535 kg                                                    |  |
| Static tipping load with forks (straight)                        |              | 2732 kg                                                    |  |
| Static tipping load with forks (full turn)                       |              | 2000 kg                                                    |  |
| Max. payload with forks as per EN 474-3 (80%)                    |              | 1600 kg                                                    |  |
| Max. height of bucket pivot point                                | h35          | 5.03 m                                                     |  |
| Max. lifting height (below forks)                                | h3           | 4.84 m                                                     |  |
| Maximum outreach                                                 |              | 3.30 m                                                     |  |
| Weight and dimensions                                            |              |                                                            |  |
| Unladen weight (with forks) with 4-post canopy                   |              | 5543 kg                                                    |  |
| Overall width of 4 posts canopy                                  | b22          | 1.28 m                                                     |  |
| Overall cab width                                                | b4           | 1.28 m                                                     |  |
| Overall height with 4 posts canopy                               | h38          | 2.48 m                                                     |  |
| Articulation angle                                               | a19          | 44 °                                                       |  |
| Overall width less bucket                                        | b1           | 1.74 m                                                     |  |
| Overall length - Less Bucket                                     | 12           | 4.95 m                                                     |  |
| Ground clearance                                                 | m4           | 0.31 m                                                     |  |
| Engine                                                           |              |                                                            |  |
| Engine brand                                                     |              | Deutz                                                      |  |
| Engine model                                                     |              | TD 3.6 L4                                                  |  |
| Engine norm                                                      |              | Stage V, Tier 4                                            |  |
| Number of cylinders / Capacity of cylinders                      |              | 4 - 3600 cm <sup>3</sup>                                   |  |
| I.C. Engine power rating / Power                                 |              | 74.30 Hp / 55.40 kW                                        |  |
| Max. torque / Engine rotation                                    |              | 330 Nm / 1600 rpm                                          |  |
| Engine cooling system                                            |              | 2 radiators water + hydraulic oil                          |  |
| Transmission                                                     |              | ,, <b>,</b>                                                |  |
| Transmission type                                                |              | Hydrostatic                                                |  |
| Number of gears (forward / reverse)                              |              | 2/2                                                        |  |
| Max. travel speed (may vary according to applicable regulations) |              | 30 km/h                                                    |  |
| Travel speed (laden)                                             |              | 20 km/h                                                    |  |
| Differential lock                                                |              | Front and rear locking of the machine                      |  |
| Parking brake                                                    |              | Manual                                                     |  |
| Service brake                                                    |              | Hydraulic drum brake on front axle, acting on all 4 wheels |  |
| Hydraulics                                                       |              |                                                            |  |
| Hydraulic pump type                                              |              | Gear pump                                                  |  |
| Hydraulic flow - Pressure                                        |              | 70 l/min / 200 bar                                         |  |
| High-Flow Option (I/min)                                         |              | 110 l/min                                                  |  |
| Drive hydraulic system pressure                                  |              | 380 bar                                                    |  |
| Tank capacities                                                  |              |                                                            |  |
| Hydraulic oil                                                    |              | 74                                                         |  |
| Fuel tank                                                        |              | 102 l                                                      |  |
| Noise and vibration                                              |              |                                                            |  |
| Vibration on hands/arms                                          |              | < 2.50 m/s <sup>2</sup>                                    |  |
| Miscellaneous                                                    |              |                                                            |  |
| Cab certification                                                |              | ROPS - FOPS cab (level 1)                                  |  |

## MLA-T 516-75 H - Dimensional drawing

Head Office B.P. 249 - 430 rue de l'Aubinière 44150 Ancenis Cedex - France Tel: +33 (0)2 40 09 10 11 - Fax: +33 (0)2 40 09 10 97 www.manitou.com

This publication provides a description of the configuration versions and options for Manitou products, which may differ for equipment. The equipment presented in this brochure may be part of a series, as an option, or it may not be available, depending on the versions. Manitou reserves the right, at any time and without notice, to amend the specifications described and represented. The specifications provided do not bind the manufacturer. For more details, please contact your Manitou agent. This is not a contractually binding document. The presentation of the products is not contractually binding. List of specifications non-exhaustive. The logos as well as the visual identity of the company are owned by Manitou and cannot be used without authorisation. All rights reserved. The photos and diagrams contained in this brochure are only provided for consultation and information purposes.