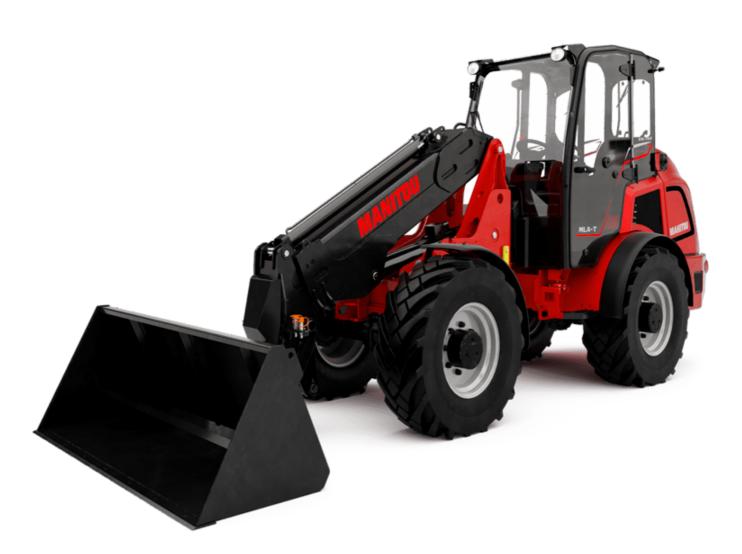

## MLA-T 516-75 H

|                                                                  | MLA-1 318-75 |                                                            |  |
|------------------------------------------------------------------|--------------|------------------------------------------------------------|--|
| Capacities                                                       |              | Metric                                                     |  |
| Static tipping load with bucket (straight)                       |              | 3535 kg                                                    |  |
| Static tipping load with forks (straight)                        |              | 2732 kg                                                    |  |
| Static tipping load with forks (full turn)                       |              | 2000 kg                                                    |  |
| Max. payload with forks as per EN 474-3 (80%)                    |              | 1600 kg                                                    |  |
| Max. height of bucket pivot point                                | h35          | 5.03 m                                                     |  |
| Max. lifting height (below forks)                                | h3           | 4.84 m                                                     |  |
| Maximum outreach                                                 |              | 3.30 m                                                     |  |
| Weight and dimensions                                            |              |                                                            |  |
| Unladen weight (with forks) with 4-post canopy                   |              | 5543 kg                                                    |  |
| Overall width of 4 posts canopy                                  | b22          | 1.28 m                                                     |  |
| Overall cab width                                                | b4           | 1.28 m                                                     |  |
| Overall height with 4 posts canopy                               | h38          | 2.48 m                                                     |  |
| Articulation angle                                               | a19          | 44 °                                                       |  |
| Overall width less bucket                                        | b1           | 1.74 m                                                     |  |
| Overall length - Less Bucket                                     | 12           | 4.95 m                                                     |  |
| Ground clearance                                                 | m4           | 0.31 m                                                     |  |
| Engine                                                           |              |                                                            |  |
| Engine brand                                                     |              | Deutz                                                      |  |
| Engine model                                                     |              | TD 3.6 L4                                                  |  |
| Engine norm                                                      |              | Stage V, Tier 4                                            |  |
| Number of cylinders / Capacity of cylinders                      |              | 4 - 3600 cm <sup>3</sup>                                   |  |
| I.C. Engine power rating / Power                                 |              | 74.30 Hp / 55.40 kW                                        |  |
| Max. torque / Engine rotation                                    |              | 330 Nm / 1600 rpm                                          |  |
| Engine cooling system                                            |              | 2 radiators water + hydraulic oil                          |  |
| Transmission                                                     |              | ,, <b>,</b>                                                |  |
| Transmission type                                                |              | Hydrostatic                                                |  |
| Number of gears (forward / reverse)                              |              | 2/2                                                        |  |
| Max. travel speed (may vary according to applicable regulations) |              | 30 km/h                                                    |  |
| Travel speed (laden)                                             |              | 20 km/h                                                    |  |
| Differential lock                                                |              | Front and rear locking of the machine                      |  |
| Parking brake                                                    |              | Manual                                                     |  |
| Service brake                                                    |              | Hydraulic drum brake on front axle, acting on all 4 wheels |  |
| Hydraulics                                                       |              |                                                            |  |
| Hydraulic pump type                                              |              | Gear pump                                                  |  |
| Hydraulic flow - Pressure                                        |              | 70 l/min / 200 bar                                         |  |
| High-Flow Option (I/min)                                         |              | 110 l/min                                                  |  |
| Drive hydraulic system pressure                                  |              | 380 bar                                                    |  |
| Tank capacities                                                  |              |                                                            |  |
| Hydraulic oil                                                    |              | 74                                                         |  |
| Fuel tank                                                        |              | 102 l                                                      |  |
| Noise and vibration                                              |              |                                                            |  |
| Vibration on hands/arms                                          |              | < 2.50 m/s <sup>2</sup>                                    |  |
| Miscellaneous                                                    |              |                                                            |  |
| Cab certification                                                |              | ROPS - FOPS cab (level 1)                                  |  |