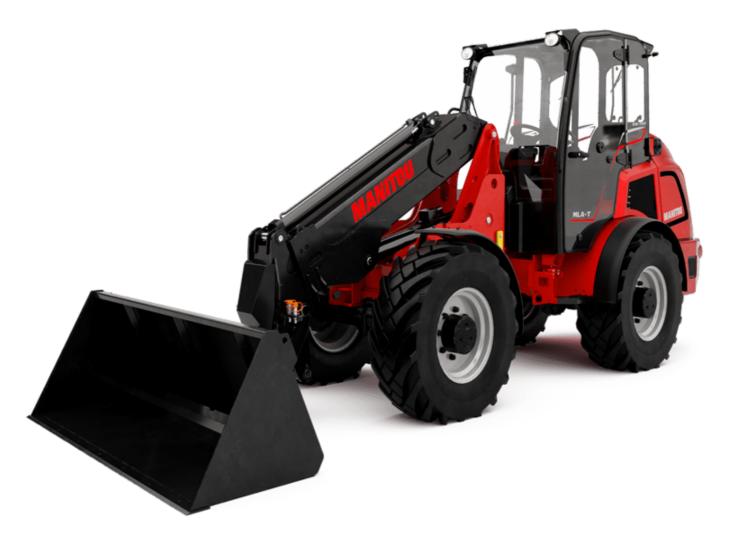

# MLA-T 516-75 H

|                                                                  | MLA-1 310-73 N | realed off August 12, 2025 at 9.04 PW 0           |  |
|------------------------------------------------------------------|----------------|---------------------------------------------------|--|
| Capacities                                                       |                | Metric                                            |  |
| Static tipping load with bucket (straight)                       |                | 3535 kg                                           |  |
| Static tipping load with forks (straight)                        |                | 2732 kg                                           |  |
| Static tipping load with forks (full turn)                       |                | 2000 kg                                           |  |
| Max. payload with forks as per EN 474-3 (80%)                    |                | 1600 kg                                           |  |
| Max. height of bucket pivot point                                | h35            | 5.03 m                                            |  |
| Max. lifting height (below forks)                                | h3             | 4.84 m                                            |  |
| Maximum outreach                                                 |                | 3.30 m                                            |  |
| Weight and dimensions                                            |                |                                                   |  |
| Jnladen weight (with forks) with 4-post canopy                   |                | 5543 kg                                           |  |
| Overall width of 4 posts canopy                                  | b22            | 1.28 m                                            |  |
| Overall cab width                                                | b4             | 1.28 m                                            |  |
| Overall height with 4 posts canopy                               | h38            | 2.48 m                                            |  |
| Articulation angle                                               | a19            | 44 °                                              |  |
| Overall width less bucket                                        | b1             | 1.74 m                                            |  |
| Overall length - Less Bucket                                     | 12             | 4.95 m                                            |  |
| Ground clearance                                                 | m4             | 0.31 m                                            |  |
| Engine                                                           | 1114           | 0.01 111                                          |  |
| Engine brand                                                     |                | Deutz                                             |  |
| Engine model                                                     |                | TD 3.6 L4                                         |  |
| Engine norm                                                      |                | Stage V, Tier 4                                   |  |
| Number of cylinders / Capacity of cylinders                      |                | 4 - 3600 cm <sup>3</sup>                          |  |
| .C. Engine power rating / Power                                  |                | 74.30 Hp / 55.40 kW                               |  |
| Max. torque / Engine rotation                                    |                | 330 Nm / 1600 rpm                                 |  |
| Engine cooling system                                            |                | 2 radiators water + hydraulic oil                 |  |
| Transmission                                                     |                | 2 Iddiatolo Water - Hydradiic on                  |  |
| Fransmission type                                                |                | Hydrostatic                                       |  |
| Number of gears (forward / reverse)                              |                | 2 / 2                                             |  |
| Max. travel speed (may vary according to applicable regulations) |                | 30 km/h                                           |  |
| Fravel speed (laden)                                             |                | 20 km/h                                           |  |
| Differential lock                                                |                | Front and rear locking of the machine             |  |
| Parking brake                                                    |                | Manual                                            |  |
|                                                                  |                | Hydraulic drum brake on front axle, acting on all |  |
| Service brake                                                    |                | wheels                                            |  |
| -lydraulics                                                      |                |                                                   |  |
| Hydraulic pump type                                              |                | Gear pump                                         |  |
| Hydraulic flow - Pressure                                        |                | 70 I/min / 200 bar                                |  |
| High-Flow Option (I/min)                                         |                | 110 l/min                                         |  |
| Drive hydraulic system pressure                                  |                | 380 bar                                           |  |
| Fank capacities                                                  |                |                                                   |  |
| Hydraulic oil                                                    |                | 74                                                |  |
| Fuel tank                                                        |                | 102 l                                             |  |
| Noise and vibration                                              |                |                                                   |  |
| Vibration on hands/arms                                          |                | < 2.50 m/s <sup>2</sup>                           |  |
| Miscellaneous                                                    |                |                                                   |  |
| Cab certification                                                |                | ROPS - FOPS cab (level 1)                         |  |