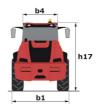

## MLA-T 516-75 H - Dimensional drawing

# MLA-T 516-75 H

|                                                                  | MLA-1 310-73 N | realed off August 12, 2025 at 9.04 PW 0           |  |
|------------------------------------------------------------------|----------------|---------------------------------------------------|--|
| Capacities                                                       |                | Metric                                            |  |
| Static tipping load with bucket (straight)                       |                | 3535 kg                                           |  |
| Static tipping load with forks (straight)                        |                | 2732 kg                                           |  |
| Static tipping load with forks (full turn)                       |                | 2000 kg                                           |  |
| Max. payload with forks as per EN 474-3 (80%)                    |                | 1600 kg                                           |  |
| Max. height of bucket pivot point                                | h35            | 5.03 m                                            |  |
| Max. lifting height (below forks)                                | h3             | 4.84 m                                            |  |
| Maximum outreach                                                 |                | 3.30 m                                            |  |
| Weight and dimensions                                            |                |                                                   |  |
| Jnladen weight (with forks) with 4-post canopy                   |                | 5543 kg                                           |  |
| Overall width of 4 posts canopy                                  | b22            | 1.28 m                                            |  |
| Overall cab width                                                | b4             | 1.28 m                                            |  |
| Overall height with 4 posts canopy                               | h38            | 2.48 m                                            |  |
| Articulation angle                                               | a19            | 44 °                                              |  |
| Overall width less bucket                                        | b1             | 1.74 m                                            |  |
| Overall length - Less Bucket                                     | 12             | 4.95 m                                            |  |
| Ground clearance                                                 | m4             | 0.31 m                                            |  |
| Engine                                                           | 1114           | 0.01 111                                          |  |
| Engine brand                                                     |                | Deutz                                             |  |
| Engine model                                                     |                | TD 3.6 L4                                         |  |
| Engine norm                                                      |                | Stage V, Tier 4                                   |  |
| Number of cylinders / Capacity of cylinders                      |                | 4 - 3600 cm <sup>3</sup>                          |  |
| .C. Engine power rating / Power                                  |                | 74.30 Hp / 55.40 kW                               |  |
| Max. torque / Engine rotation                                    |                | 330 Nm / 1600 rpm                                 |  |
| Engine cooling system                                            |                | 2 radiators water + hydraulic oil                 |  |
| Transmission                                                     |                | 2 Iddiatolo Water - Hydradiic on                  |  |
| Fransmission type                                                |                | Hydrostatic                                       |  |
| Number of gears (forward / reverse)                              |                | 2 / 2                                             |  |
| Max. travel speed (may vary according to applicable regulations) |                | 30 km/h                                           |  |
| Fravel speed (laden)                                             |                | 20 km/h                                           |  |
| Differential lock                                                |                | Front and rear locking of the machine             |  |
| Parking brake                                                    |                | Manual                                            |  |
|                                                                  |                | Hydraulic drum brake on front axle, acting on all |  |
| Service brake                                                    |                | wheels                                            |  |
| -lydraulics                                                      |                |                                                   |  |
| Hydraulic pump type                                              |                | Gear pump                                         |  |
| Hydraulic flow - Pressure                                        |                | 70 I/min / 200 bar                                |  |
| High-Flow Option (I/min)                                         |                | 110 l/min                                         |  |
| Drive hydraulic system pressure                                  |                | 380 bar                                           |  |
| Fank capacities                                                  |                |                                                   |  |
| Hydraulic oil                                                    |                | 74                                                |  |
| Fuel tank                                                        |                | 102 l                                             |  |
| Noise and vibration                                              |                |                                                   |  |
| Vibration on hands/arms                                          |                | < 2.50 m/s <sup>2</sup>                           |  |
| Miscellaneous                                                    |                |                                                   |  |
| Cab certification                                                |                | ROPS - FOPS cab (level 1)                         |  |