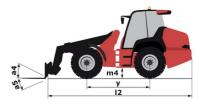

## MLA-T 516-75 H - Dimensional drawing

# MLA-T 516-75 H

|                                                                  | MLA-1 310-73 N | realed off August 12, 2025 at 9.04 PW 0           |  |
|------------------------------------------------------------------|----------------|---------------------------------------------------|--|
| Capacities                                                       |                | Metric                                            |  |
| Static tipping load with bucket (straight)                       |                | 3535 kg                                           |  |
| Static tipping load with forks (straight)                        |                | 2732 kg                                           |  |
| Static tipping load with forks (full turn)                       |                | 2000 kg                                           |  |
| Max. payload with forks as per EN 474-3 (80%)                    |                | 1600 kg                                           |  |
| Max. height of bucket pivot point                                | h35            | 5.03 m                                            |  |
| Max. lifting height (below forks)                                | h3             | 4.84 m                                            |  |
| Maximum outreach                                                 |                | 3.30 m                                            |  |
| Weight and dimensions                                            |                |                                                   |  |
| Jnladen weight (with forks) with 4-post canopy                   |                | 5543 kg                                           |  |
| Overall width of 4 posts canopy                                  | b22            | 1.28 m                                            |  |
| Overall cab width                                                | b4             | 1.28 m                                            |  |
| Overall height with 4 posts canopy                               | h38            | 2.48 m                                            |  |
| Articulation angle                                               | a19            | 44 °                                              |  |
| Overall width less bucket                                        | b1             | 1.74 m                                            |  |
| Overall length - Less Bucket                                     | 12             | 4.95 m                                            |  |
| Ground clearance                                                 | m4             | 0.31 m                                            |  |
| Engine                                                           | 1114           | 0.01 111                                          |  |
| Engine brand                                                     |                | Deutz                                             |  |
| Engine model                                                     |                | TD 3.6 L4                                         |  |
| Engine norm                                                      |                | Stage V, Tier 4                                   |  |
| Number of cylinders / Capacity of cylinders                      |                | 4 - 3600 cm <sup>3</sup>                          |  |
| .C. Engine power rating / Power                                  |                | 74.30 Hp / 55.40 kW                               |  |
| Max. torque / Engine rotation                                    |                | 330 Nm / 1600 rpm                                 |  |
| Engine cooling system                                            |                | 2 radiators water + hydraulic oil                 |  |
| Transmission                                                     |                | 2 Iddiatolo Water - Hydradiic on                  |  |
| Fransmission type                                                |                | Hydrostatic                                       |  |
| Number of gears (forward / reverse)                              |                | 2 / 2                                             |  |
| Max. travel speed (may vary according to applicable regulations) |                | 30 km/h                                           |  |
| Fravel speed (laden)                                             |                | 20 km/h                                           |  |
| Differential lock                                                |                | Front and rear locking of the machine             |  |
| Parking brake                                                    |                | Manual                                            |  |
|                                                                  |                | Hydraulic drum brake on front axle, acting on all |  |
| Service brake                                                    |                | wheels                                            |  |
| -lydraulics                                                      |                |                                                   |  |
| Hydraulic pump type                                              |                | Gear pump                                         |  |
| Hydraulic flow - Pressure                                        |                | 70 I/min / 200 bar                                |  |
| High-Flow Option (I/min)                                         |                | 110 l/min                                         |  |
| Drive hydraulic system pressure                                  |                | 380 bar                                           |  |
| Fank capacities                                                  |                |                                                   |  |
| Hydraulic oil                                                    |                | 74                                                |  |
| Fuel tank                                                        |                | 102 l                                             |  |
| Noise and vibration                                              |                |                                                   |  |
| Vibration on hands/arms                                          |                | < 2.50 m/s <sup>2</sup>                           |  |
| Miscellaneous                                                    |                |                                                   |  |
| Cab certification                                                |                | ROPS - FOPS cab (level 1)                         |  |