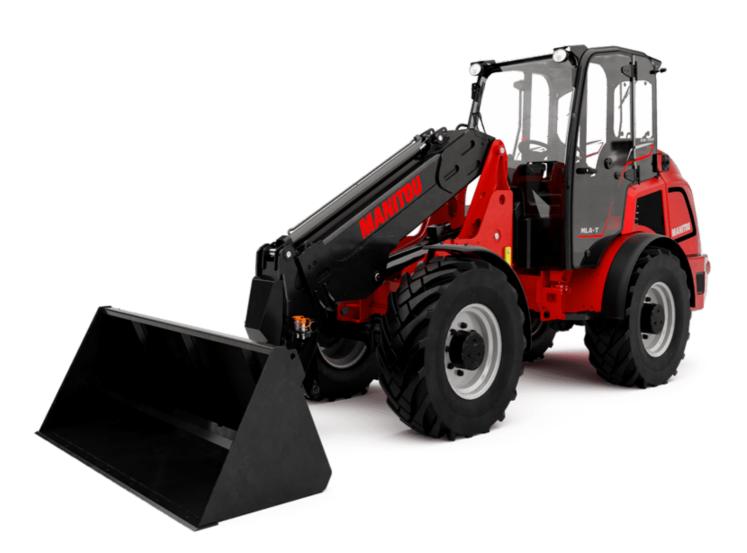

Technical sheet :

## MLA-T 516-75 H

|                                                                  | MLA-T 516-75 | H Created on July 24, 2025 at 3:38 AM UT                   |  |
|------------------------------------------------------------------|--------------|------------------------------------------------------------|--|
| Capacities                                                       |              | Metric                                                     |  |
| Static tipping load with bucket (straight)                       |              | 3535 kg                                                    |  |
| Static tipping load with forks (straight)                        |              | 2732 kg                                                    |  |
| Static tipping load with forks (full turn)                       |              | 2000 kg                                                    |  |
| Max. payload with forks as per EN 474-3 (80%)                    |              | 1600 kg                                                    |  |
| Max. height of bucket pivot point                                | h35          | 5.03 m                                                     |  |
| Max. lifting height (below forks)                                | h3           | 4.84 m                                                     |  |
| Maximum outreach                                                 | 113          | 3.30 m                                                     |  |
| Weight and dimensions                                            |              | 5.50 m                                                     |  |
| Unladen weight (with forks) with 4-post canopy                   |              | 5543 kg                                                    |  |
| Overall width of 4 posts canopy                                  | b22          | 1.28 m                                                     |  |
| Overall cab width                                                | b4           | 1.28 m                                                     |  |
| Overall height with 4 posts canopy                               | h38          | 2.48 m                                                     |  |
|                                                                  | a19          | 44 °                                                       |  |
| Articulation angle                                               |              |                                                            |  |
| Overall width less bucket                                        | b1           | 1.74 m                                                     |  |
| Overall length - Less Bucket                                     | 12           | 4.95 m                                                     |  |
| Ground clearance                                                 | m4           | 0.31 m                                                     |  |
| Engine Engine brand                                              |              | Deutz                                                      |  |
| Engine model                                                     |              | TD 3.6 L4                                                  |  |
|                                                                  |              |                                                            |  |
| Engine norm                                                      |              | Stage V, Tier 4                                            |  |
| Number of cylinders / Capacity of cylinders                      |              | 4 - 3600 cm <sup>3</sup>                                   |  |
| I.C. Engine power rating / Power                                 |              | 74.30 Hp / 55.40 kW                                        |  |
| Max. torque / Engine rotation                                    |              | 330 Nm / 1600 rpm                                          |  |
| Engine cooling system                                            |              | 2 radiators water + hydraulic oil                          |  |
| Transmission                                                     |              |                                                            |  |
| Transmission type                                                |              | Hydrostatic                                                |  |
| Number of gears (forward / reverse)                              |              | 2 / 2                                                      |  |
| Max. travel speed (may vary according to applicable regulations) |              | 30 km/h                                                    |  |
| Travel speed (laden)                                             |              | 20 km/h                                                    |  |
| Differential lock                                                |              | Front and rear locking of the machine                      |  |
| Parking brake                                                    |              | Manual                                                     |  |
| Service brake                                                    |              | Hydraulic drum brake on front axle, acting on all 4 wheels |  |
| Hydraulics                                                       |              |                                                            |  |
| Hydraulic pump type                                              |              | Gear pump                                                  |  |
| Hydraulic flow - Pressure                                        |              | 70 l/min / 200 bar                                         |  |
| High-Flow Option (I/min)                                         |              | 110 l/min                                                  |  |
| Drive hydraulic system pressure                                  |              | 380 bar                                                    |  |
| Tank capacities                                                  |              |                                                            |  |
| Hydraulic oil                                                    |              | 74                                                         |  |
| Fuel tank                                                        |              | 102 I                                                      |  |
| Noise and vibration                                              |              |                                                            |  |
| Vibration on hands/arms                                          |              | < 2.50 m/s²                                                |  |
| Miscellaneous                                                    |              |                                                            |  |
| Cab certification                                                |              | ROPS - FOPS cab (level 1)                                  |  |