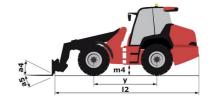

## MLA-T 516-75 H

|                                                                  | MLA-T 516-75 | H Created on July 24, 2025 at 3:38 AM UT                   |  |
|------------------------------------------------------------------|--------------|------------------------------------------------------------|--|
| Capacities                                                       |              | Metric                                                     |  |
| Static tipping load with bucket (straight)                       |              | 3535 kg                                                    |  |
| Static tipping load with forks (straight)                        |              | 2732 kg                                                    |  |
| Static tipping load with forks (full turn)                       |              | 2000 kg                                                    |  |
| Max. payload with forks as per EN 474-3 (80%)                    |              | 1600 kg                                                    |  |
| Max. height of bucket pivot point                                | h35          | 5.03 m                                                     |  |
| Max. lifting height (below forks)                                | h3           | 4.84 m                                                     |  |
| Maximum outreach                                                 | 113          | 3.30 m                                                     |  |
| Weight and dimensions                                            |              | 5.50 m                                                     |  |
| Unladen weight (with forks) with 4-post canopy                   |              | 5543 kg                                                    |  |
| Overall width of 4 posts canopy                                  | b22          | 1.28 m                                                     |  |
| Overall cab width                                                | b4           | 1.28 m                                                     |  |
| Overall height with 4 posts canopy                               | h38          | 2.48 m                                                     |  |
|                                                                  | a19          | 44 °                                                       |  |
| Articulation angle                                               |              |                                                            |  |
| Overall width less bucket                                        | b1           | 1.74 m                                                     |  |
| Overall length - Less Bucket                                     | 12           | 4.95 m                                                     |  |
| Ground clearance                                                 | m4           | 0.31 m                                                     |  |
| Engine Engine brand                                              |              | Deutz                                                      |  |
| Engine model                                                     |              | TD 3.6 L4                                                  |  |
|                                                                  |              |                                                            |  |
| Engine norm                                                      |              | Stage V, Tier 4                                            |  |
| Number of cylinders / Capacity of cylinders                      |              | 4 - 3600 cm <sup>3</sup>                                   |  |
| I.C. Engine power rating / Power                                 |              | 74.30 Hp / 55.40 kW                                        |  |
| Max. torque / Engine rotation                                    |              | 330 Nm / 1600 rpm                                          |  |
| Engine cooling system                                            |              | 2 radiators water + hydraulic oil                          |  |
| Transmission                                                     |              |                                                            |  |
| Transmission type                                                |              | Hydrostatic                                                |  |
| Number of gears (forward / reverse)                              |              | 2 / 2                                                      |  |
| Max. travel speed (may vary according to applicable regulations) |              | 30 km/h                                                    |  |
| Travel speed (laden)                                             |              | 20 km/h                                                    |  |
| Differential lock                                                |              | Front and rear locking of the machine                      |  |
| Parking brake                                                    |              | Manual                                                     |  |
| Service brake                                                    |              | Hydraulic drum brake on front axle, acting on all 4 wheels |  |
| Hydraulics                                                       |              |                                                            |  |
| Hydraulic pump type                                              |              | Gear pump                                                  |  |
| Hydraulic flow - Pressure                                        |              | 70 l/min / 200 bar                                         |  |
| High-Flow Option (I/min)                                         |              | 110 l/min                                                  |  |
| Drive hydraulic system pressure                                  |              | 380 bar                                                    |  |
| Tank capacities                                                  |              |                                                            |  |
| Hydraulic oil                                                    |              | 74                                                         |  |
| Fuel tank                                                        |              | 102 I                                                      |  |
| Noise and vibration                                              |              |                                                            |  |
| Vibration on hands/arms                                          |              | < 2.50 m/s²                                                |  |
| Miscellaneous                                                    |              |                                                            |  |
| Cab certification                                                |              | ROPS - FOPS cab (level 1)                                  |  |

## MLA-T 516-75 H - Dimensional drawing

Head Office B.P. 249 - 430 rue de l'Aubinière 44150 Ancenis Cedex - France Tel: +33 (0)2 40 09 10 11 - Fax: +33 (0)2 40 09 10 97 www.manitou.com

This publication provides a description of the configuration versions and options for Manitou products, which may differ for equipment. The equipment presented in this brochure may be part of a series, as an option, or it may not be available, depending on the versions. Manitou reserves the right, at any time and without notice, to amend the specifications described and represented. The specifications provided do not bind the manufacturer. For more details, please contact your Manitou agent. This is not a contractually binding document. The presentation of the products is not contractually binding. List of specifications non-exhaustive. The logos as well as the visual identity of the company are owned by Manitou and cannot be used without authorisation. All rights reserved. The photos and diagrams contained in this brochure are only provided for consultation and information purposes.