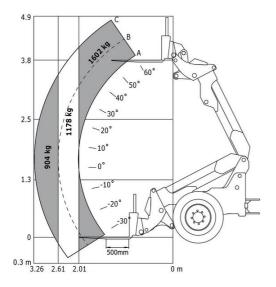

### MLA-T 516-75 H - Load chart

Machine on tires with forks - Load chart compliant with EN 474-3 (80%) Metric