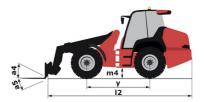

# MLA-T 516-75 H

|                                                                  | <b>MLA-T 516-75 H</b> Gleated off July 31, 2025 at 9.25 | / I IVI C |
|------------------------------------------------------------------|---------------------------------------------------------|-----------|
| Capacities                                                       | Metric                                                  |           |
| Static tipping load with bucket (straight)                       | 3535 kg                                                 |           |
| Static tipping load with forks (straight)                        | 2732 kg                                                 |           |
| Static tipping load with forks (full turn)                       | 2000 kg                                                 |           |
| Max. payload with forks as per EN 474-3 (80%)                    | 1600 kg                                                 |           |
| Max. height of bucket pivot point                                | h35 5.03 m                                              |           |
| Max. lifting height (below forks)                                | h3 4.84 m                                               |           |
| Maximum outreach                                                 | 3.30 m                                                  |           |
| Weight and dimensions                                            |                                                         |           |
| Jnladen weight (with forks) with 4-post canopy                   | 5543 kg                                                 |           |
| Overall width of 4 posts canopy                                  | b22 1.28 m                                              |           |
| Overall cab width                                                | b4 1.28 m                                               |           |
| Overall height with 4 posts canopy                               | h38 2.48 m                                              |           |
| Articulation angle                                               | a19 44°                                                 |           |
| Overall width less bucket                                        | b1 1.74 m                                               |           |
| Overall length - Less Bucket                                     | 12 4.95 m                                               |           |
| Ground clearance                                                 | m4 0.31 m                                               |           |
| Engine                                                           |                                                         |           |
| Engine brand                                                     | Deutz                                                   |           |
| Engine model                                                     | TD 3.6 L4                                               |           |
| Engine norm                                                      | Stage V, Tier 4                                         |           |
| Number of cylinders / Capacity of cylinders                      | 4 - 3600 cm <sup>3</sup>                                |           |
| .C. Engine power rating / Power                                  | 74.30 Hp / 55.40 kW                                     |           |
| Max. torque / Engine rotation                                    | 330 Nm / 1600 rpm                                       |           |
| Engine cooling system                                            | 2 radiators water + hydraulic oil                       |           |
| Transmission                                                     | 2 idulation industry injuration on                      |           |
| Fransmission type                                                | Hydrostatic                                             |           |
| Number of gears (forward / reverse)                              | 2/2                                                     |           |
| Max. travel speed (may vary according to applicable regulations) | 30 km/h                                                 |           |
| Travel speed (laden)                                             | 20 km/h                                                 |           |
| Differential lock                                                | Front and rear locking of the mach                      | ine       |
| Parking brake                                                    | Manual                                                  |           |
|                                                                  | Hydraulic drum brake on front axle, acting on al        |           |
| Service brake                                                    | wheels                                                  | g 0 u     |
| <del>lydraulics</del>                                            |                                                         |           |
| lydraulic pump type                                              | Gear pump                                               |           |
| Hydraulic flow - Pressure                                        | 70 I/min / 200 bar                                      |           |
| ligh-Flow Option (I/min)                                         | 110 l/min                                               |           |
| Orive hydraulic system pressure                                  | 380 bar                                                 |           |
| Fank capacities                                                  |                                                         |           |
| tydraulic oil                                                    | 741                                                     |           |
| -<br>Fuel tank                                                   | 102                                                     |           |
| Noise and vibration                                              |                                                         |           |
| Vibration on hands/arms                                          | < 2.50 m/s²                                             |           |
| Miscellaneous                                                    |                                                         |           |
| Cab certification                                                | ROPS - FOPS cab (level 1)                               |           |

## MLA-T 516-75 H - Dimensional drawing