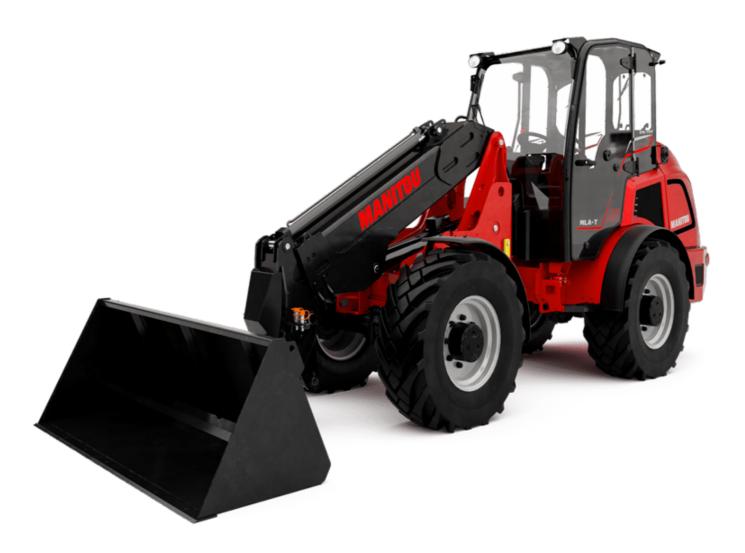

# MLA-T 516-75 H

|                                                                  | <b>MLA-T 516-75 H</b> Gleated off July 31, 2025 at 9.25 | / I IVI C |
|------------------------------------------------------------------|---------------------------------------------------------|-----------|
| Capacities                                                       | Metric                                                  |           |
| Static tipping load with bucket (straight)                       | 3535 kg                                                 |           |
| Static tipping load with forks (straight)                        | 2732 kg                                                 |           |
| Static tipping load with forks (full turn)                       | 2000 kg                                                 |           |
| Max. payload with forks as per EN 474-3 (80%)                    | 1600 kg                                                 |           |
| Max. height of bucket pivot point                                | h35 5.03 m                                              |           |
| Max. lifting height (below forks)                                | h3 4.84 m                                               |           |
| Maximum outreach                                                 | 3.30 m                                                  |           |
| Weight and dimensions                                            |                                                         |           |
| Jnladen weight (with forks) with 4-post canopy                   | 5543 kg                                                 |           |
| Overall width of 4 posts canopy                                  | b22 1.28 m                                              |           |
| Overall cab width                                                | b4 1.28 m                                               |           |
| Overall height with 4 posts canopy                               | h38 2.48 m                                              |           |
| Articulation angle                                               | a19 44°                                                 |           |
| Overall width less bucket                                        | b1 1.74 m                                               |           |
| Overall length - Less Bucket                                     | 12 4.95 m                                               |           |
| Ground clearance                                                 | m4 0.31 m                                               |           |
| Engine                                                           |                                                         |           |
| Engine brand                                                     | Deutz                                                   |           |
| Engine model                                                     | TD 3.6 L4                                               |           |
| Engine norm                                                      | Stage V, Tier 4                                         |           |
| Number of cylinders / Capacity of cylinders                      | 4 - 3600 cm <sup>3</sup>                                |           |
| .C. Engine power rating / Power                                  | 74.30 Hp / 55.40 kW                                     |           |
| Max. torque / Engine rotation                                    | 330 Nm / 1600 rpm                                       |           |
| Engine cooling system                                            | 2 radiators water + hydraulic oil                       |           |
| Transmission                                                     | 2 idulation industry injuration on                      |           |
| Fransmission type                                                | Hydrostatic                                             |           |
| Number of gears (forward / reverse)                              | 2/2                                                     |           |
| Max. travel speed (may vary according to applicable regulations) | 30 km/h                                                 |           |
| Travel speed (laden)                                             | 20 km/h                                                 |           |
| Differential lock                                                | Front and rear locking of the mach                      | ine       |
| Parking brake                                                    | Manual                                                  |           |
|                                                                  | Hydraulic drum brake on front axle, acting on al        |           |
| Service brake                                                    | wheels                                                  | g 0 u     |
| <del>lydraulics</del>                                            |                                                         |           |
| lydraulic pump type                                              | Gear pump                                               |           |
| Hydraulic flow - Pressure                                        | 70 I/min / 200 bar                                      |           |
| ligh-Flow Option (I/min)                                         | 110 l/min                                               |           |
| Orive hydraulic system pressure                                  | 380 bar                                                 |           |
| Fank capacities                                                  |                                                         |           |
| tydraulic oil                                                    | 741                                                     |           |
| -<br>Fuel tank                                                   | 102                                                     |           |
| Noise and vibration                                              |                                                         |           |
| Vibration on hands/arms                                          | < 2.50 m/s²                                             |           |
| Miscellaneous                                                    |                                                         |           |
| Cab certification                                                | ROPS - FOPS cab (level 1)                               |           |