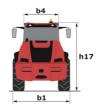

| -         | S       | S       |
| Speed control                                                 | 0         | 0       | S       |
| Third speed                                                   | 0         | 0       | S       |
| Lighting                                                      |           |         |         |
| Complete road lighting                                        | 0         | -       | S       |
| Front and rear LED work lights on cab (x4 : 2 front + 2 rear) | 0         | 0       | S       |
| Front and rear work lights on cab (x4)                        | S/0**     | S       | -       |

### MLA-T 516-75 H - Load chart

Machine on tires with forks - Load chart compliant with EN 474-3 (80%) Metric



## MLA-T 516-75 H - Dimensional drawing











#### **Head Office**

B.P. 249 - 430 rue de l'Aubinière 44150 Ancenis Cedex - France Tel: +33 (0)2 40 09 10 11 - Fax: +33 (0)2 40 09 10 97 www.manitou.com



This publication provides a description of the configuration versions and options for Manitou products, which may differ for equipment. The equipment presented in this brochure may be part of a series, as an option, or it may not be available, depending on the versions. Manitou reserves the right, at any time and without notice, to amend the specifications described and represented. The specifications provided do not bind the manufacturer. For more details, please contact your Manitou agent. This is not a contractually binding document. The presentation of the products is not contractually binding. List of specifications non-e