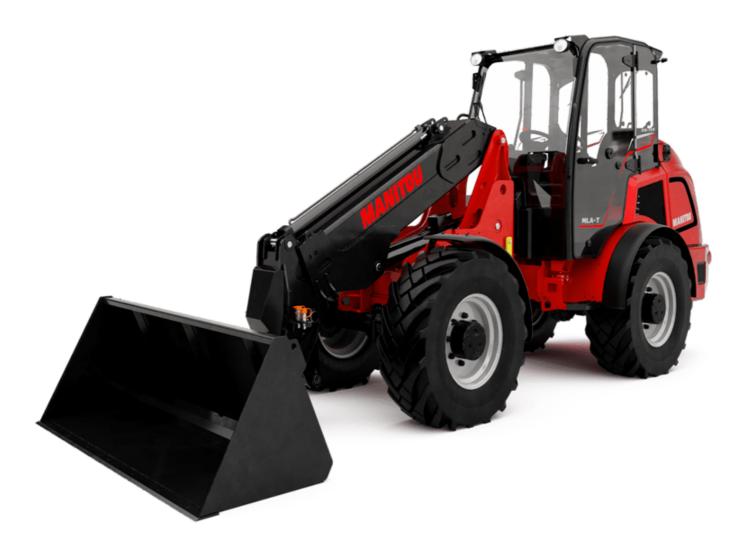

# MLA-T 516-75 H

|                                                                  | MLA-T 516-75 H Created Off May 20, 2025 at 5.50 F | IVI U                                             |  |  |
|------------------------------------------------------------------|---------------------------------------------------|---------------------------------------------------|--|--|
| Capacities                                                       | Metric                                            |                                                   |  |  |
| Static tipping load with bucket (straight)                       | 3535 kg                                           |                                                   |  |  |
| Static tipping load with forks (straight)                        | 2732 kg                                           |                                                   |  |  |
| Static tipping load with forks (full turn)                       | 2000 kg                                           |                                                   |  |  |
| Max. payload with forks as per EN 474-3 (80%)                    | 1600 kg                                           |                                                   |  |  |
| Max. height of bucket pivot point                                | h35 5.03 m                                        |                                                   |  |  |
| Max. lifting height (below forks)                                | h3 4.84 m                                         |                                                   |  |  |
| Maximum outreach                                                 | 3.30 m                                            |                                                   |  |  |
| Weight and dimensions                                            |                                                   |                                                   |  |  |
| Jnladen weight (with forks) with 4-post canopy                   | 5543 kg                                           |                                                   |  |  |
| Overall width of 4 posts canopy                                  | b22 1.28 m                                        |                                                   |  |  |
| Overall cab width                                                | b4 1.28 m                                         |                                                   |  |  |
| Overall height with 4 posts canopy                               | h38 2.48 m                                        |                                                   |  |  |
| Articulation angle                                               | a19 44°                                           |                                                   |  |  |
| Overall width less bucket                                        | b1 1.74 m                                         |                                                   |  |  |
| Overall length - Less Bucket                                     | l2 4.95 m                                         |                                                   |  |  |
| Ground clearance                                                 | m4 0.31 m                                         |                                                   |  |  |
| Engine                                                           |                                                   |                                                   |  |  |
| Engine brand                                                     | Deutz                                             |                                                   |  |  |
| Engine model                                                     | TD 3.6 L4                                         |                                                   |  |  |
| Engine norm                                                      | Stage V, Tier 4                                   |                                                   |  |  |
| Number of cylinders / Capacity of cylinders                      | 4 - 3600 cm <sup>3</sup>                          |                                                   |  |  |
| .C. Engine power rating / Power                                  | 74.30 Hp / 55.40 kW                               |                                                   |  |  |
| Max. torque / Engine rotation                                    | 330 Nm / 1600 rpm                                 |                                                   |  |  |
| Engine cooling system                                            | 2 radiators water + hydraulic oil                 |                                                   |  |  |
| Transmission                                                     | , , , , , , , , , , , , , , , , , , , ,           |                                                   |  |  |
| Fransmission type                                                | Hydrostatic                                       |                                                   |  |  |
| Number of gears (forward / reverse)                              | 2/2                                               |                                                   |  |  |
| Max. travel speed (may vary according to applicable regulations) | 30 km/h                                           |                                                   |  |  |
| Fravel speed (laden)                                             | 20 km/h                                           |                                                   |  |  |
| Differential lock                                                | Front and rear locking of the machin              | e                                                 |  |  |
| Parking brake                                                    | Manual                                            |                                                   |  |  |
|                                                                  |                                                   | Hydraulic drum brake on front axle, acting on all |  |  |
| Service brake                                                    | wheels                                            |                                                   |  |  |
| -lydraulics                                                      |                                                   |                                                   |  |  |
| lydraulic pump type                                              | Gear pump                                         |                                                   |  |  |
| lydraulic flow - Pressure                                        | 70 l/min / 200 bar                                |                                                   |  |  |
| High-Flow Option (I/min)                                         | 110 l/min                                         |                                                   |  |  |
| Orive hydraulic system pressure                                  | 380 bar                                           |                                                   |  |  |
| Tank capacities                                                  |                                                   |                                                   |  |  |
| łydraulic oil                                                    | 741                                               |                                                   |  |  |
| Fuel tank                                                        | 102 l                                             |                                                   |  |  |
| Noise and vibration                                              |                                                   |                                                   |  |  |
| Vibration on hands/arms                                          | < 2.50 m/s²                                       |                                                   |  |  |
| Miscellaneous                                                    |                                                   |                                                   |  |  |
| Cab certification                                                | ROPS - FOPS cab (level 1)                         |                                                   |  |  |