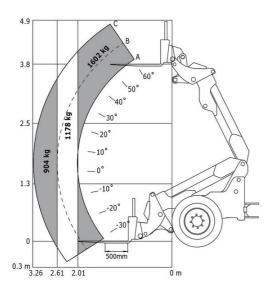

### MLA-T 516-75 H - Load chart

Machine on tires with forks - Load chart compliant with EN 474-3 (80%) Metric