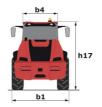

## MLA-T 516-75 H - Dimensional drawing

# MLA-T 516-75 H

|                                                                  | MLA-T 516-75 H Created Off May 20, 2025 at 5.50 F | IVI U                                             |  |  |
|------------------------------------------------------------------|---------------------------------------------------|---------------------------------------------------|--|--|
| Capacities                                                       | Metric                                            |                                                   |  |  |
| Static tipping load with bucket (straight)                       | 3535 kg                                           |                                                   |  |  |
| Static tipping load with forks (straight)                        | 2732 kg                                           |                                                   |  |  |
| Static tipping load with forks (full turn)                       | 2000 kg                                           |                                                   |  |  |
| Max. payload with forks as per EN 474-3 (80%)                    | 1600 kg                                           |                                                   |  |  |
| Max. height of bucket pivot point                                | h35 5.03 m                                        |                                                   |  |  |
| Max. lifting height (below forks)                                | h3 4.84 m                                         |                                                   |  |  |
| Maximum outreach                                                 | 3.30 m                                            |                                                   |  |  |
| Weight and dimensions                                            |                                                   |                                                   |  |  |
| Jnladen weight (with forks) with 4-post canopy                   | 5543 kg                                           |                                                   |  |  |
| Overall width of 4 posts canopy                                  | b22 1.28 m                                        |                                                   |  |  |
| Overall cab width                                                | b4 1.28 m                                         |                                                   |  |  |
| Overall height with 4 posts canopy                               | h38 2.48 m                                        |                                                   |  |  |
| Articulation angle                                               | a19 44°                                           |                                                   |  |  |
| Overall width less bucket                                        | b1 1.74 m                                         |                                                   |  |  |
| Overall length - Less Bucket                                     | l2 4.95 m                                         |                                                   |  |  |
| Ground clearance                                                 | m4 0.31 m                                         |                                                   |  |  |
| Engine                                                           |                                                   |                                                   |  |  |
| Engine brand                                                     | Deutz                                             |                                                   |  |  |
| Engine model                                                     | TD 3.6 L4                                         |                                                   |  |  |
| Engine norm                                                      | Stage V, Tier 4                                   |                                                   |  |  |
| Number of cylinders / Capacity of cylinders                      | 4 - 3600 cm <sup>3</sup>                          |                                                   |  |  |
| .C. Engine power rating / Power                                  | 74.30 Hp / 55.40 kW                               |                                                   |  |  |
| Max. torque / Engine rotation                                    | 330 Nm / 1600 rpm                                 |                                                   |  |  |
| Engine cooling system                                            | 2 radiators water + hydraulic oil                 |                                                   |  |  |
| Transmission                                                     | , , , , , , , , , , , , , , , , , , , ,           |                                                   |  |  |
| Fransmission type                                                | Hydrostatic                                       |                                                   |  |  |
| Number of gears (forward / reverse)                              | 2/2                                               |                                                   |  |  |
| Max. travel speed (may vary according to applicable regulations) | 30 km/h                                           |                                                   |  |  |
| Fravel speed (laden)                                             | 20 km/h                                           |                                                   |  |  |
| Differential lock                                                | Front and rear locking of the machin              | e                                                 |  |  |
| Parking brake                                                    | Manual                                            |                                                   |  |  |
|                                                                  |                                                   | Hydraulic drum brake on front axle, acting on all |  |  |
| Service brake                                                    | wheels                                            |                                                   |  |  |
| -lydraulics                                                      |                                                   |                                                   |  |  |
| lydraulic pump type                                              | Gear pump                                         |                                                   |  |  |
| lydraulic flow - Pressure                                        | 70 l/min / 200 bar                                |                                                   |  |  |
| High-Flow Option (I/min)                                         | 110 l/min                                         |                                                   |  |  |
| Orive hydraulic system pressure                                  | 380 bar                                           |                                                   |  |  |
| Tank capacities                                                  |                                                   |                                                   |  |  |
| łydraulic oil                                                    | 741                                               |                                                   |  |  |
| Fuel tank                                                        | 102 l                                             |                                                   |  |  |
| Noise and vibration                                              |                                                   |                                                   |  |  |
| Vibration on hands/arms                                          | < 2.50 m/s²                                       |                                                   |  |  |
| Miscellaneous                                                    |                                                   |                                                   |  |  |
| Cab certification                                                | ROPS - FOPS cab (level 1)                         |                                                   |  |  |