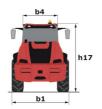

|           | S       | S       |
| Speed control                                                 | 0         | 0       | S       |
| Third speed                                                   | 0         | 0       | S       |
| Lighting                                                      |           |         |         |
| Complete road lighting                                        | 0         | •       | S       |
| Front and rear LED work lights on cab (x4 : 2 front + 2 rear) | 0         | 0       | S       |
| Front and rear work lights on cab (x4)                        | S/0**     | S       |         |

### MLA-T 516-75 H - Load chart

Machine on tires with forks - Load chart compliant with EN 474-3 (80%) Metric



## MLA-T 516-75 H - Dimensional drawing











#### **Head Office**

B.P. 249 - 430 rue de l'Aubinière 44150 Ancenis Cedex - France Tel: +33 (0)2 40 09 10 11 - Fax: +33 (0)2 40 09 10 97 www.manitou.com



This publication provides a description of the configuration versions and options for Manitou products, which may differ for equipment. The equipment presented in this brochure may be part of a series, as an option, or it may not be available, depending on the versions. Manitou reserves the right, at any time and without notice, to amend the specifications described and represented. The specifications provided do not bind the manufacturer. For more details, please contact your Manitou agent. This is not a contractually binding document. The presentation of the products is not contractually binding. List of specifications non-e