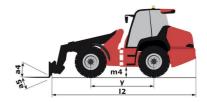

## MLA-T 516-75 H - Dimensional drawing

# MLA-T 516-75 H

|                                                                                                                 | MLA-T 516-75 H Cleated on July 23, 2023 at 2.30 AM        |
|-----------------------------------------------------------------------------------------------------------------|-----------------------------------------------------------|
| Capacities                                                                                                      | Metric                                                    |
| Static tipping load with bucket (straight)                                                                      | 3535 kg                                                   |
| Static tipping load with forks (straight)                                                                       | 2732 kg                                                   |
| Static tipping load with forks (full turn)                                                                      | 2000 kg                                                   |
| Max. payload with forks as per EN 474-3 (80%)                                                                   | 1600 kg                                                   |
| Max. height of bucket pivot point                                                                               | h35 5.03 m                                                |
| Max. lifting height (below forks)                                                                               | h3 4.84 m                                                 |
| Maximum outreach                                                                                                | 3.30 m                                                    |
| Weight and dimensions                                                                                           |                                                           |
| Unladen weight (with forks) with 4-post canopy                                                                  | 5543 kg                                                   |
| Overall width of 4 posts canopy                                                                                 | b22 1.28 m                                                |
| Overall cab width                                                                                               | b4 1.28 m                                                 |
| Overall height with 4 posts canopy                                                                              | h38 2.48 m                                                |
| Articulation angle                                                                                              | a19 44°                                                   |
| Overall width less bucket                                                                                       | b1 1.74 m                                                 |
| Overall length - Less Bucket                                                                                    | l2 4.95 m                                                 |
| Ground clearance                                                                                                | m4 0.31 m                                                 |
| Engine |                                                           |
| Engine brand                                                                                                    | Deutz                                                     |
| Engine model                                                                                                    | TD 3.6 L4                                                 |
| Engine norm                                                                                                     | Stage V, Tier 4                                           |
| Number of cylinders / Capacity of cylinders                                                                     | 4 - 3600 cm³                                              |
| I.C. Engine power rating / Power                                                                                | 74.30 Hp / 55.40 kW                                       |
| Max. torque / Engine rotation                                                                                   | 330 Nm / 1600 rpm                                         |
| Engine cooling system                                                                                           | 2 radiators water + hydraulic oil                         |
| Transmission                                                                                                    |                                                           |
| Transmission type                                                                                               | Hydrostatic                                               |
| Number of gears (forward / reverse)                                                                             | 2/2                                                       |
| Max. travel speed (may vary according to applicable regulations)                                                | 30 km/h                                                   |
| Travel speed (laden)                                                                                            | 20 km/h                                                   |
| Differential lock                                                                                               | Front and rear locking of the machine                     |
| Parking brake                                                                                                   | Manual                                                    |
| Service brake                                                                                                   | Hydraulic drum brake on front axle, acting on a<br>wheels |
| Hydraulics                                                                                                      |                                                           |
| Hydraulic pump type                                                                                             | Gear pump                                                 |
| Hydraulic flow - Pressure                                                                                       | 70 I/min / 200 bar                                        |
| High-Flow Option (I/min)                                                                                        | 110 l/min                                                 |
| Drive hydraulic system pressure                                                                                 | 380 bar                                                   |
| Tank capacities                                                                                                 |                                                           |
| Hydraulic oil                                                                                                   | 74                                                        |
| Fuel tank                                                                                                       | 102 l                                                     |
| Noise and vibration                                                                                             |                                                           |
| Vibration on hands/arms                                                                                         | < 2.50 m/s²                                               |
| Miscellaneous                                                                                                   |                                                           |
| Cab certification                                                                                               | ROPS - FOPS cab (level 1)                                 |