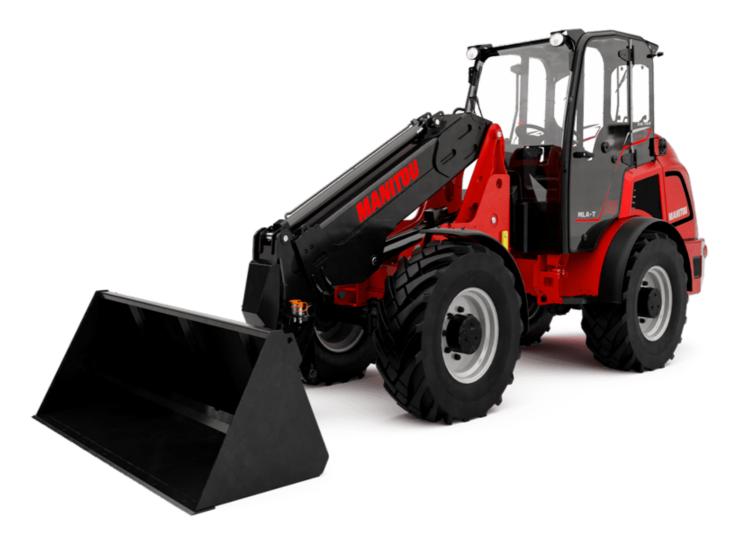

# MLA-T 516-75 H

|                                                                                                                 | MLA-T 516-75 H Cleated on July 23, 2023 at 2.30 AM        |
|-----------------------------------------------------------------------------------------------------------------|-----------------------------------------------------------|
| Capacities                                                                                                      | Metric                                                    |
| Static tipping load with bucket (straight)                                                                      | 3535 kg                                                   |
| Static tipping load with forks (straight)                                                                       | 2732 kg                                                   |
| Static tipping load with forks (full turn)                                                                      | 2000 kg                                                   |
| Max. payload with forks as per EN 474-3 (80%)                                                                   | 1600 kg                                                   |
| Max. height of bucket pivot point                                                                               | h35 5.03 m                                                |
| Max. lifting height (below forks)                                                                               | h3 4.84 m                                                 |
| Maximum outreach                                                                                                | 3.30 m                                                    |
| Weight and dimensions                                                                                           |                                                           |
| Unladen weight (with forks) with 4-post canopy                                                                  | 5543 kg                                                   |
| Overall width of 4 posts canopy                                                                                 | b22 1.28 m                                                |
| Overall cab width                                                                                               | b4 1.28 m                                                 |
| Overall height with 4 posts canopy                                                                              | h38 2.48 m                                                |
| Articulation angle                                                                                              | a19 44°                                                   |
| Overall width less bucket                                                                                       | b1 1.74 m                                                 |
| Overall length - Less Bucket                                                                                    | l2 4.95 m                                                 |
| Ground clearance                                                                                                | m4 0.31 m                                                 |
| Engine |                                                           |
| Engine brand                                                                                                    | Deutz                                                     |
| Engine model                                                                                                    | TD 3.6 L4                                                 |
| Engine norm                                                                                                     | Stage V, Tier 4                                           |
| Number of cylinders / Capacity of cylinders                                                                     | 4 - 3600 cm³                                              |
| I.C. Engine power rating / Power                                                                                | 74.30 Hp / 55.40 kW                                       |
| Max. torque / Engine rotation                                                                                   | 330 Nm / 1600 rpm                                         |
| Engine cooling system                                                                                           | 2 radiators water + hydraulic oil                         |
| Transmission                                                                                                    |                                                           |
| Transmission type                                                                                               | Hydrostatic                                               |
| Number of gears (forward / reverse)                                                                             | 2/2                                                       |
| Max. travel speed (may vary according to applicable regulations)                                                | 30 km/h                                                   |
| Travel speed (laden)                                                                                            | 20 km/h                                                   |
| Differential lock                                                                                               | Front and rear locking of the machine                     |
| Parking brake                                                                                                   | Manual                                                    |
| Service brake                                                                                                   | Hydraulic drum brake on front axle, acting on a<br>wheels |
| Hydraulics                                                                                                      |                                                           |
| Hydraulic pump type                                                                                             | Gear pump                                                 |
| Hydraulic flow - Pressure                                                                                       | 70 I/min / 200 bar                                        |
| High-Flow Option (I/min)                                                                                        | 110 l/min                                                 |
| Drive hydraulic system pressure                                                                                 | 380 bar                                                   |
| Tank capacities                                                                                                 |                                                           |
| Hydraulic oil                                                                                                   | 74                                                        |
| Fuel tank                                                                                                       | 102 l                                                     |
| Noise and vibration                                                                                             |                                                           |
| Vibration on hands/arms                                                                                         | < 2.50 m/s²                                               |
| Miscellaneous                                                                                                   |                                                           |
| Cab certification                                                                                               | ROPS - FOPS cab (level 1)                                 |