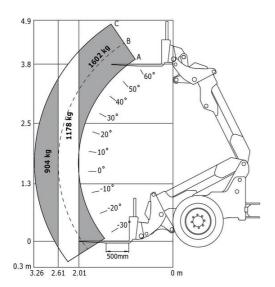

### MLA-T 516-75 H - Load chart

Machine on tires with forks - Load chart compliant with EN 474-3 (80%) Metric