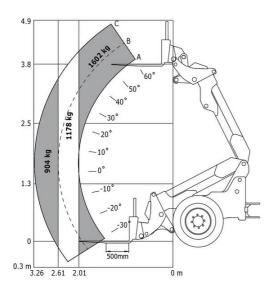

#### MLA-T 516-75 H - Load chart

Machine on tires with forks - Load chart compliant with EN 474-3 (80%) Metric