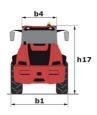

#### MLA-T 516-75 H Created on September 10, 2025 at 12:21 PM UTC

| Capacities                                                       |     | Metric                                              |  |
|------------------------------------------------------------------|-----|-----------------------------------------------------|--|
| Static tipping load with bucket (straight)                       |     | 3535 kg                                             |  |
| Static tipping load with forks (straight)                        |     | 2732 kg                                             |  |
| Static tipping load with forks (full turn)                       |     | 2000 kg                                             |  |
| Max. payload with forks as per EN 474-3 (80%)                    |     | 1600 kg                                             |  |
| Max. height of bucket pivot point                                | h35 | 5.03 m                                              |  |
| Max. lifting height (below forks)                                | h3  | 4.84 m                                              |  |
| Maximum outreach                                                 |     | 3.30 m                                              |  |
| Weight and dimensions                                            |     |                                                     |  |
| Unladen weight (with forks) with 4-post canopy                   |     | 5543 kg                                             |  |
| Overall width of 4 posts canopy                                  | b22 | 1.28 m                                              |  |
| Overall cab width                                                | b4  | 1.28 m                                              |  |
| Overall height with 4 posts canopy                               | h38 | 2.48 m                                              |  |
| Articulation angle                                               | a19 | 44 °                                                |  |
| Overall width less bucket                                        | b1  | 1.74 m                                              |  |
| Overall length - Less Bucket                                     | 12  | 4.95 m                                              |  |
| Ground clearance                                                 | m4  | 0.31 m                                              |  |
| Engine                                                           |     |                                                     |  |
| Engine brand                                                     |     | Deutz                                               |  |
| Engine model                                                     |     | TD 3.6 L4                                           |  |
| Engine norm                                                      |     | Stage V, Tier 4                                     |  |
| Number of cylinders / Capacity of cylinders                      |     | 4 - 3600 cm <sup>3</sup>                            |  |
| I.C. Engine power rating / Power                                 |     | 74.30 Hp / 55.40 kW                                 |  |
| Max. torque / Engine rotation                                    |     | 330 Nm / 1600 rpm                                   |  |
| Engine cooling system                                            |     | 2 radiators water + hydraulic oil                   |  |
| Transmission                                                     |     |                                                     |  |
| Transmission type                                                |     | Hydrostatic                                         |  |
| Number of gears (forward / reverse)                              |     | 2 / 2                                               |  |
| Max. travel speed (may vary according to applicable regulations) |     | 30 km/h                                             |  |
| Travel speed (laden)                                             |     | 20 km/h                                             |  |
| Differential lock                                                |     | Front and rear locking of the machine               |  |
| Parking brake                                                    |     | Manual                                              |  |
|                                                                  |     | Hydraulic drum brake on front axle, acting on all 4 |  |
| Service brake                                                    |     | wheels                                              |  |
| Hydraulics                                                       |     |                                                     |  |
| Hydraulic pump type                                              |     | Gear pump                                           |  |
| Hydraulic flow - Pressure                                        |     | 70 I/min / 200 bar                                  |  |
| High-Flow Option (I/min)                                         |     | 110 l/min                                           |  |
| Drive hydraulic system pressure                                  |     | 380 bar                                             |  |
| Tank capacities                                                  |     |                                                     |  |
| Hydraulic oil                                                    |     | 74                                                  |  |
| Fuel tank                                                        |     | 102                                                 |  |
| Noise and vibration                                              |     |                                                     |  |
| Vibration on hands/arms                                          |     | < 2.50 m/s²                                         |  |
| Miscellaneous                                                    |     |                                                     |  |
| Cab certification                                                |     | ROPS - FOPS cab (level 1)                           |  |
|                                                                  |     |                                                     |  |

### MLA-T 516-75 H - Dimensional drawing

Head Office B.P. 249 - 430 rue de l'Aubinière 44150 Ancenis Cedex - France Tel: +33 (0)2 40 09 10 11 - Fax: +33 (0)2 40 09 10 97 www.manitou.com

This publication provides a description of the configuration versions and options for Manitou products, which may differ for equipment. The equipment presented in this brochure may be part of a series, as an option, or it may not be available, depending on the versions. Manitou reserves the right, at any time and without notice, to amend the specifications described and represented. The specifications provided do not bind the manufacturer. For more details, please contact your Manitou agent. This is not a contractually binding document. The presentation of the products is not contractually binding. List of specifications non-exhaustive. The logos as well as the visual identity of the company are owned by Manitou and cannot be used without authorisation. All rights reserved. The photos and diagrams contained in this brochure are only provided for consultation and information purposes.