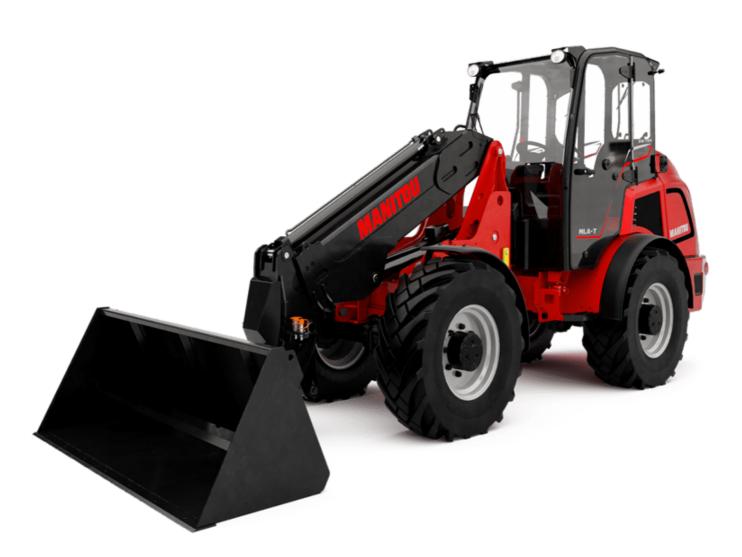

Technical sheet :

# MLA-T 516-75 H





#### MLA-T 516-75 H Created on September 10, 2025 at 12:21 PM UTC

| Capacities                                                       |     | Metric                                              |  |
|------------------------------------------------------------------|-----|-----------------------------------------------------|--|
| Static tipping load with bucket (straight)                       |     | 3535 kg                                             |  |
| Static tipping load with forks (straight)                        |     | 2732 kg                                             |  |
| Static tipping load with forks (full turn)                       |     | 2000 kg                                             |  |
| Max. payload with forks as per EN 474-3 (80%)                    |