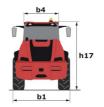

# MLA-T 516-75 H

|                                                                  | MEA 1510 75 II | Created on August 1, 2025 at 11.20 PM O                    |  |
|------------------------------------------------------------------|----------------|------------------------------------------------------------|--|
| Capacities                                                       |                | Metric                                                     |  |
| Static tipping load with bucket (straight)                       |                | 3535 kg                                                    |  |
| Static tipping load with forks (straight)                        |                | 2732 kg                                                    |  |
| Static tipping load with forks (full turn)                       |                | 2000 kg                                                    |  |
| Max. payload with forks as per EN 474-3 (80%)                    |                | 1600 kg                                                    |  |
| Max. height of bucket pivot point                                | h35            | 5.03 m                                                     |  |
| Max. lifting height (below forks)                                | h3             | 4.84 m                                                     |  |
| Maximum outreach                                                 |                | 3.30 m                                                     |  |
| Weight and dimensions                                            |                |                                                            |  |
| Unladen weight (with forks) with 4-post canopy                   |                | 5543 kg                                                    |  |
| Overall width of 4 posts canopy                                  | b22            | 1.28 m                                                     |  |
| Overall cab width                                                | b4             | 1.28 m                                                     |  |
| Overall height with 4 posts canopy                               | h38            | 2.48 m                                                     |  |
| Articulation angle                                               | a19            | 44 °                                                       |  |
| Overall width less bucket                                        | b1             | 1.74 m                                                     |  |
| Overall length - Less Bucket                                     | I2             | 4.95 m                                                     |  |
| Ground clearance                                                 | m4             | 0.31 m                                                     |  |
| Engine                                                           |                |                                                            |  |
| Engine brand                                                     |                | Deutz                                                      |  |
| Engine model                                                     |                | TD 3.6 L4                                                  |  |
| Engine norm                                                      |                | Stage V, Tier 4                                            |  |
| Number of cylinders / Capacity of cylinders                      |                | 4 - 3600 cm <sup>3</sup>                                   |  |
| I.C. Engine power rating / Power                                 |                | 74.30 Hp / 55.40 kW                                        |  |
| Max. torque / Engine rotation                                    |                | 330 Nm / 1600 rpm                                          |  |
| Engine cooling system                                            |                | 2 radiators water + hydraulic oil                          |  |
| Transmission                                                     |                |                                                            |  |
| Transmission type                                                |                | Hydrostatic                                                |  |
| Number of gears (forward / reverse)                              |                | 2/2                                                        |  |
| Max. travel speed (may vary according to applicable regulations) |                | 30 km/h                                                    |  |
| Travel speed (laden)                                             |                | 20 km/h                                                    |  |
| Differential lock                                                |                | Front and rear locking of the machine                      |  |
| Parking brake                                                    |                | Manual                                                     |  |
| Service brake                                                    |                | Hydraulic drum brake on front axle, acting on all 4 wheels |  |
| Hydraulics                                                       |                |                                                            |  |
| Hydraulic pump type                                              |                | Gear pump                                                  |  |
| Hydraulic flow - Pressure                                        |                | 70 l/min / 200 bar                                         |  |
| High-Flow Option (I/min)                                         |                | 110 l/min                                                  |  |
| Drive hydraulic system pressure                                  |                | 380 bar                                                    |  |
| Tank capacities                                                  |                |                                                            |  |
| Hydraulic oil                                                    |                | 741                                                        |  |
| Fuel tank                                                        |                | 102                                                        |  |
| Noise and vibration                                              |                |                                                            |  |
| Vibration on hands/arms                                          |                | < 2.50 m/s²                                                |  |
| Miscellaneous                                                    |                |                                                            |  |
| Cab certification                                                |                | ROPS - FOPS cab (level 1)                                  |  |

## MLA-T 516-75 H - Dimensional drawing