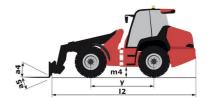

## MLA-T 516-75 H - Dimensional drawing

# MLA-T 516-75 H

|                                                                  | MEA 1510 75 II | Created on August 1, 2025 at 11.20 PM O                    |  |
|------------------------------------------------------------------|----------------|------------------------------------------------------------|--|
| Capacities                                                       |                | Metric                                                     |  |
| Static tipping load with bucket (straight)                       |                | 3535 kg                                                    |  |
| Static tipping load with forks (straight)                        |                | 2732 kg                                                    |  |
| Static tipping load with forks (full turn)                       |                | 2000 kg                                                    |  |
| Max. payload with forks as per EN 474-3 (80%)                    |                | 1600 kg                                                    |  |
| Max. height of bucket pivot point                                | h35            | 5.03 m                                                     |  |
| Max. lifting height (below forks)                                | h3             | 4.84 m                                                     |  |
| Maximum outreach                                                 |                | 3.30 m                                                     |  |
| Weight and dimensions                                            |                |                                                            |  |
| Unladen weight (with forks) with 4-post canopy                   |                | 5543 kg                                                    |  |
| Overall width of 4 posts canopy                                  | b22            | 1.28 m                                                     |  |
| Overall cab width                                                | b4             | 1.28 m                                                     |  |
| Overall height with 4 posts canopy                               | h38            | 2.48 m                                                     |  |
| Articulation angle                                               | a19            | 44 °                                                       |  |
| Overall width less bucket                                        | b1             | 1.74 m                                                     |  |
| Overall length - Less Bucket                                     | I2             | 4.95 m                                                     |  |
| Ground clearance                                                 | m4             | 0.31 m                                                     |  |
| Engine                                                           |                |                                                            |  |
| Engine brand                                                     |                | Deutz                                                      |  |
| Engine model                                                     |                | TD 3.6 L4                                                  |  |
| Engine norm                                                      |                | Stage V, Tier 4                                            |  |
| Number of cylinders / Capacity of cylinders                      |                | 4 - 3600 cm <sup>3</sup>                                   |  |
| I.C. Engine power rating / Power                                 |                | 74.30 Hp / 55.40 kW                                        |  |
| Max. torque / Engine rotation                                    |                | 330 Nm / 1600 rpm                                          |  |
| Engine cooling system                                            |                | 2 radiators water + hydraulic oil                          |  |
| Transmission                                                     |                |                                                            |  |
| Transmission type                                                |                | Hydrostatic                                                |  |
| Number of gears (forward / reverse)                              |                | 2/2                                                        |  |
| Max. travel speed (may vary according to applicable regulations) |                | 30 km/h                                                    |  |
| Travel speed (laden)                                             |                | 20 km/h                                                    |  |
| Differential lock                                                |                | Front and rear locking of the machine                      |  |
| Parking brake                                                    |                | Manual                                                     |  |
| Service brake                                                    |                | Hydraulic drum brake on front axle, acting on all 4 wheels |  |
| Hydraulics                                                       |                |                                                            |  |
| Hydraulic pump type                                              |                | Gear pump                                                  |  |
| Hydraulic flow - Pressure                                        |                | 70 l/min / 200 bar                                         |  |
| High-Flow Option (I/min)                                         |                | 110 l/min                                                  |  |
| Drive hydraulic system pressure                                  |                | 380 bar                                                    |  |
| Tank capacities                                                  |                |                                                            |  |
| Hydraulic oil                                                    |                | 741                                                        |  |
| Fuel tank                                                        |                | 102                                                        |  |
| Noise and vibration                                              |                |                                                            |  |
| Vibration on hands/arms                                          |                | < 2.50 m/s²                                                |  |
| Miscellaneous                                                    |                |                                                            |  |
| Cab certification                                                |                | ROPS - FOPS cab (level 1)                                  |  |