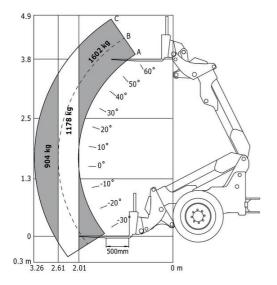

### MLA-T 516-75 H - Load chart

Machine on tires with forks - Load chart compliant with EN 474-3 (80%) Metric