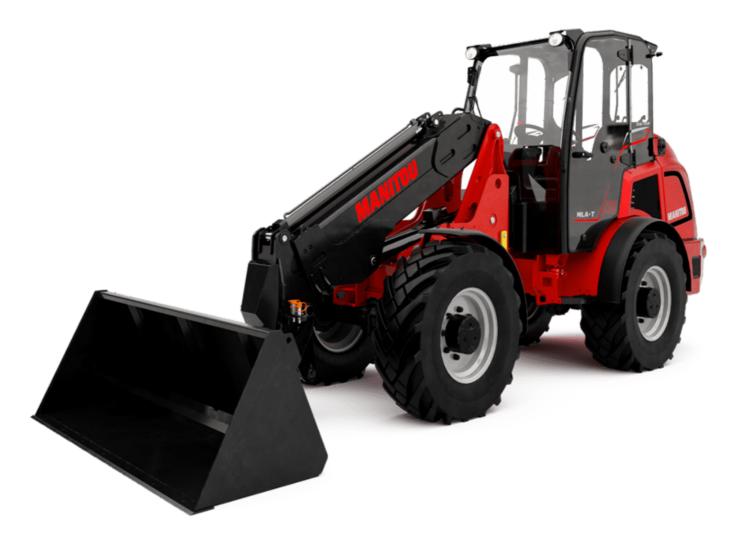

# MLA-T 516-75 H

|                                                                  | MEA 1510 75 II | Created on August 1, 2025 at 11.20 PM O                    |  |
|------------------------------------------------------------------|----------------|------------------------------------------------------------|--|
| Capacities                                                       |                | Metric                                                     |  |
| Static tipping load with bucket (straight)                       |                | 3535 kg                                                    |  |
| Static tipping load with forks (straight)                        |                | 2732 kg                                                    |  |
| Static tipping load with forks (full turn)                       |                | 2000 kg                                                    |  |
| Max. payload with forks as per EN 474-3 (80%)                    |                | 1600 kg                                                    |  |
| Max. height of bucket pivot point                                | h35            | 5.03 m                                                     |  |
| Max. lifting height (below forks)                                | h3             | 4.84 m                                                     |  |
| Maximum outreach                                                 |                | 3.30 m                                                     |  |
| Weight and dimensions                                            |                |                                                            |  |
| Unladen weight (with forks) with 4-post canopy                   |                | 5543 kg                                                    |  |
| Overall width of 4 posts canopy                                  | b22            | 1.28 m                                                     |  |
| Overall cab width                                                | b4             | 1.28 m                                                     |  |
| Overall height with 4 posts canopy                               | h38            | 2.48 m                                                     |  |
| Articulation angle                                               | a19            | 44 °                                                       |  |
| Overall width less bucket                                        | b1             | 1.74 m                                                     |  |
| Overall length - Less Bucket                                     | I2             | 4.95 m                                                     |  |
| Ground clearance                                                 | m4             | 0.31 m                                                     |  |
| Engine                                                           |                |                                                            |  |
| Engine brand                                                     |                | Deutz                                                      |  |
| Engine model                                                     |                | TD 3.6 L4                                                  |  |
| Engine norm                                                      |                | Stage V, Tier 4                                            |  |
| Number of cylinders / Capacity of cylinders                      |                | 4 - 3600 cm <sup>3</sup>                                   |  |
| I.C. Engine power rating / Power                                 |                | 74.30 Hp / 55.40 kW                                        |  |
| Max. torque / Engine rotation                                    |                | 330 Nm / 1600 rpm                                          |  |
| Engine cooling system                                            |                | 2 radiators water + hydraulic oil                          |  |
| Transmission                                                     |                |                                                            |  |
| Transmission type                                                |                | Hydrostatic                                                |  |
| Number of gears (forward / reverse)                              |                | 2/2                                                        |  |
| Max. travel speed (may vary according to applicable regulations) |                | 30 km/h                                                    |  |
| Travel speed (laden)                                             |                | 20 km/h                                                    |  |
| Differential lock                                                |                | Front and rear locking of the machine                      |  |
| Parking brake                                                    |                | Manual                                                     |  |
| Service brake                                                    |                | Hydraulic drum brake on front axle, acting on all 4 wheels |  |
| Hydraulics                                                       |                |                                                            |  |
| Hydraulic pump type                                              |                | Gear pump                                                  |  |
| Hydraulic flow - Pressure                                        |                | 70 l/min / 200 bar                                         |  |
| High-Flow Option (I/min)                                         |                | 110 l/min                                                  |  |
| Drive hydraulic system pressure                                  |                | 380 bar                                                    |  |
| Tank capacities                                                  |                |                                                            |  |
| Hydraulic oil                                                    |                | 741                                                        |  |
| Fuel tank                                                        |                | 102                                                        |  |
| Noise and vibration                                              |                |                                                            |  |
| Vibration on hands/arms                                          |                | < 2.50 m/s²                                                |  |
| Miscellaneous                                                    |                |                                                            |  |
| Cab certification                                                |                | ROPS - FOPS cab (level 1)                                  |  |